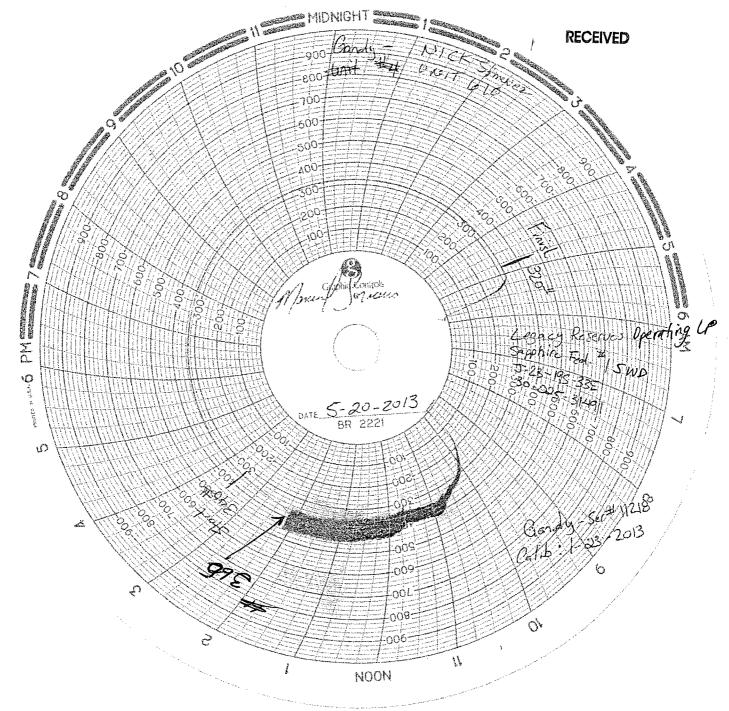

| Submit 1 Copy To Appropriate District<br>District I – (575) 393-6161<br>1625 N. French Dr., Hobbs, NM 88240<br>District II – (575) 748-1283<br>811 S. First St., Artesia, NM 88210<br>District III – (505) 334-6178<br>1000 Rio Brazos Rd., Aztec, NM 87410<br>District IV – (505) 476-3460<br>1220 S. St. Francis Dr., Santa Fe, NM<br>87505<br>SUNDRY NOTICES AND REPORTS ON WELLS<br>(DO NOT USE THIS FORM FOR PROPOSALS TO DRILL OR TO DEEPEN OR PLUG BACK TO A<br>DIFFERENT RESERVOIR. USE "APPLICATION FOR PERMIT" (FORM C-101) FOR SUCH<br>PROPOSALS.)<br>1. Type of Well: Oil Well Gas Well Other SWD<br>2. Name of Operator<br>LEGACY RESERVES OPERATING LP<br>3. Address of Operator<br>P.O. BOX 10848 MIDLAND, TX 79702                                                                                                                                                                                                                                                                                                                                                                                                                                                                                                                                                                                                                                                                                                                                                                                                                                                                                                                                                                                                                                                                                                                                                                                                                                                                                                  | Form C-103<br>Revised August 1, 2011<br>WELL API NO.<br>30-025-31491<br>5. Indicate Type of Lease<br>STATE FEE Federal<br>6. State Oil & Gas Lease No.<br>7. Lease Name or Unit Agreement Name<br>SAPPHIRE FEDERAL<br>8. Well Number 1<br>9. OGRID Number<br>240974<br>10. Pool name or Wildcat<br>SWD; QUEEN |
|-------------------------------------------------------------------------------------------------------------------------------------------------------------------------------------------------------------------------------------------------------------------------------------------------------------------------------------------------------------------------------------------------------------------------------------------------------------------------------------------------------------------------------------------------------------------------------------------------------------------------------------------------------------------------------------------------------------------------------------------------------------------------------------------------------------------------------------------------------------------------------------------------------------------------------------------------------------------------------------------------------------------------------------------------------------------------------------------------------------------------------------------------------------------------------------------------------------------------------------------------------------------------------------------------------------------------------------------------------------------------------------------------------------------------------------------------------------------------------------------------------------------------------------------------------------------------------------------------------------------------------------------------------------------------------------------------------------------------------------------------------------------------------------------------------------------------------------------------------------------------------------------------------------------------------------------------------------------------------------------------------------------------------------|---------------------------------------------------------------------------------------------------------------------------------------------------------------------------------------------------------------------------------------------------------------------------------------------------------------|
| 4. Well Location                                                                                                                                                                                                                                                                                                                                                                                                                                                                                                                                                                                                                                                                                                                                                                                                                                                                                                                                                                                                                                                                                                                                                                                                                                                                                                                                                                                                                                                                                                                                                                                                                                                                                                                                                                                                                                                                                                                                                                                                                    |                                                                                                                                                                                                                                                                                                               |
| Unit Letter J : 1600 feet from the <u>SOUTH</u> line and <u>1</u><br>Section 23 Township 19S Range 33E                                                                                                                                                                                                                                                                                                                                                                                                                                                                                                                                                                                                                                                                                                                                                                                                                                                                                                                                                                                                                                                                                                                                                                                                                                                                                                                                                                                                                                                                                                                                                                                                                                                                                                                                                                                                                                                                                                                              | 1750 feet from the <u>EAST</u> line<br>NMPM County LEA                                                                                                                                                                                                                                                        |
| 11. Elevation (Show whether DR, RKB, RT, GR, etc.                                                                                                                                                                                                                                                                                                                                                                                                                                                                                                                                                                                                                                                                                                                                                                                                                                                                                                                                                                                                                                                                                                                                                                                                                                                                                                                                                                                                                                                                                                                                                                                                                                                                                                                                                                                                                                                                                                                                                                                   |                                                                                                                                                                                                                                                                                                               |
| 3643' GR                                                                                                                                                                                                                                                                                                                                                                                                                                                                                                                                                                                                                                                                                                                                                                                                                                                                                                                                                                                                                                                                                                                                                                                                                                                                                                                                                                                                                                                                                                                                                                                                                                                                                                                                                                                                                                                                                                                                                                                                                            |                                                                                                                                                                                                                                                                                                               |
| 12. Check Appropriate Box to Indicate Nature of Notice, Report or Other Data                                                                                                                                                                                                                                                                                                                                                                                                                                                                                                                                                                                                                                                                                                                                                                                                                                                                                                                                                                                                                                                                                                                                                                                                                                                                                                                                                                                                                                                                                                                                                                                                                                                                                                                                                                                                                                                                                                                                                        |                                                                                                                                                                                                                                                                                                               |
| NOTICE OF INTENTION TO: SUB   PERFORM REMEDIAL WORK PLUG AND ABANDON REMEDIAL WOR   TEMPORARILY ABANDON CHANGE PLANS COMMENCE DR   PULL OR ALTER CASING MULTIPLE COMPL CASING/CEMEN   DOWNHOLE COMMINGLE  CASING/CEMEN                                                                                                                                                                                                                                                                                                                                                                                                                                                                                                                                                                                                                                                                                                                                                                                                                                                                                                                                                                                                                                                                                                                                                                                                                                                                                                                                                                                                                                                                                                                                                                                                                                                                                                                                                                                                              |                                                                                                                                                                                                                                                                                                               |
| OTHER: OTHER: OTHER: ANNUAL MIT TESTING Image: Complete and the state and the s |                                                                                                                                                                                                                                                                                                               |
| of starting any proposed work). SEE RULE 19.15.7.14 NMAC. For Multiple Completions: Attach wellbore diagram of proposed completion or recompletion.<br>05/20/13 - ANNUAL MIT. PRESSURE CASING TO 340#, HELD FOR 30 MINS. CHART ATTACHED.<br>Search SET 365# An Led MET<br>JWW 320#                                                                                                                                                                                                                                                                                                                                                                                                                                                                                                                                                                                                                                                                                                                                                                                                                                                                                                                                                                                                                                                                                                                                                                                                                                                                                                                                                                                                                                                                                                                                                                                                                                                                                                                                                  |                                                                                                                                                                                                                                                                                                               |
| Spud Date: Rig Release Date:                                                                                                                                                                                                                                                                                                                                                                                                                                                                                                                                                                                                                                                                                                                                                                                                                                                                                                                                                                                                                                                                                                                                                                                                                                                                                                                                                                                                                                                                                                                                                                                                                                                                                                                                                                                                                                                                                                                                                                                                        |                                                                                                                                                                                                                                                                                                               |
| I hereby certify that the information above is true and complete to the best of my knowledge and belief.                                                                                                                                                                                                                                                                                                                                                                                                                                                                                                                                                                                                                                                                                                                                                                                                                                                                                                                                                                                                                                                                                                                                                                                                                                                                                                                                                                                                                                                                                                                                                                                                                                                                                                                                                                                                                                                                                                                            |                                                                                                                                                                                                                                                                                                               |
| SIGNATURE CAME PINA TITLE REGULATORY TEC                                                                                                                                                                                                                                                                                                                                                                                                                                                                                                                                                                                                                                                                                                                                                                                                                                                                                                                                                                                                                                                                                                                                                                                                                                                                                                                                                                                                                                                                                                                                                                                                                                                                                                                                                                                                                                                                                                                                                                                            | CHDATE06/07/2013                                                                                                                                                                                                                                                                                              |
| Type or print name <u>LAURA PINA</u> E-mail address: <u>For State Use Only</u>                                                                                                                                                                                                                                                                                                                                                                                                                                                                                                                                                                                                                                                                                                                                                                                                                                                                                                                                                                                                                                                                                                                                                                                                                                                                                                                                                                                                                                                                                                                                                                                                                                                                                                                                                                                                                                                                                                                                                      | PHONE: _432-689-5200                                                                                                                                                                                                                                                                                          |
| APPROVED BY: Accepted for Record Only                                                                                                                                                                                                                                                                                                                                                                                                                                                                                                                                                                                                                                                                                                                                                                                                                                                                                                                                                                                                                                                                                                                                                                                                                                                                                                                                                                                                                                                                                                                                                                                                                                                                                                                                                                                                                                                                                                                                                                                               | DATE                                                                                                                                                                                                                                                                                                          |
| Conditions of Approval (if any): $ECG_{1}(6-10-2013)$                                                                                                                                                                                                                                                                                                                                                                                                                                                                                                                                                                                                                                                                                                                                                                                                                                                                                                                                                                                                                                                                                                                                                                                                                                                                                                                                                                                                                                                                                                                                                                                                                                                                                                                                                                                                                                                                                                                                                                               | . /                                                                                                                                                                                                                                                                                                           |