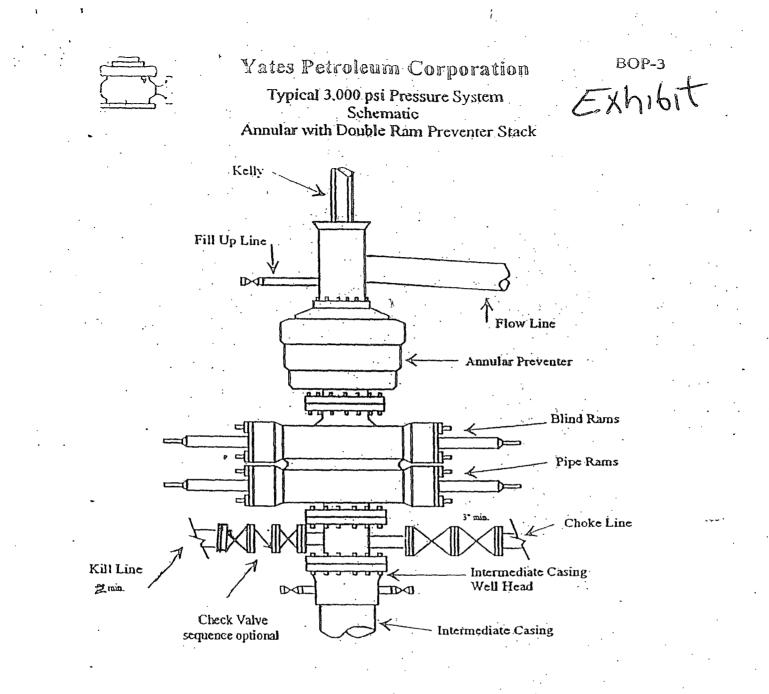

| ذر                                                                                                                                                                                                                                                                                     |                                                                                                                                                                                                                                                                                                                                                                                                                                                                                                                                                                                                                                                                                                                                                                                                                                                                                                                                                                                                                                                                                                                                                                                                                                                                                                                                                                                                                                                                                                                                                                                                                                                                                                                                                                                                                                                                                                                                                                                                                                                                                                                                      | OCD Hobi                                                                                                                                                                                                                                                                                                                                                                                                                                                                                                                                                                                                                                                                                                                                                                                                                                                                                                                                                                                                                                                                                                                                                                                                                                                                                                                                                                                                                                                                                                                                                                                                                                                                                                                                                                                                                                                                                                                                                                                                                                                                                                                             | DS             |                                                                         | ł                                                                   | 3-9-         | 15         |
|----------------------------------------------------------------------------------------------------------------------------------------------------------------------------------------------------------------------------------------------------------------------------------------|--------------------------------------------------------------------------------------------------------------------------------------------------------------------------------------------------------------------------------------------------------------------------------------------------------------------------------------------------------------------------------------------------------------------------------------------------------------------------------------------------------------------------------------------------------------------------------------------------------------------------------------------------------------------------------------------------------------------------------------------------------------------------------------------------------------------------------------------------------------------------------------------------------------------------------------------------------------------------------------------------------------------------------------------------------------------------------------------------------------------------------------------------------------------------------------------------------------------------------------------------------------------------------------------------------------------------------------------------------------------------------------------------------------------------------------------------------------------------------------------------------------------------------------------------------------------------------------------------------------------------------------------------------------------------------------------------------------------------------------------------------------------------------------------------------------------------------------------------------------------------------------------------------------------------------------------------------------------------------------------------------------------------------------------------------------------------------------------------------------------------------------|--------------------------------------------------------------------------------------------------------------------------------------------------------------------------------------------------------------------------------------------------------------------------------------------------------------------------------------------------------------------------------------------------------------------------------------------------------------------------------------------------------------------------------------------------------------------------------------------------------------------------------------------------------------------------------------------------------------------------------------------------------------------------------------------------------------------------------------------------------------------------------------------------------------------------------------------------------------------------------------------------------------------------------------------------------------------------------------------------------------------------------------------------------------------------------------------------------------------------------------------------------------------------------------------------------------------------------------------------------------------------------------------------------------------------------------------------------------------------------------------------------------------------------------------------------------------------------------------------------------------------------------------------------------------------------------------------------------------------------------------------------------------------------------------------------------------------------------------------------------------------------------------------------------------------------------------------------------------------------------------------------------------------------------------------------------------------------------------------------------------------------------|----------------|-------------------------------------------------------------------------|---------------------------------------------------------------------|--------------|------------|
| orm 3160-3<br>March 2012)                                                                                                                                                                                                                                                              |                                                                                                                                                                                                                                                                                                                                                                                                                                                                                                                                                                                                                                                                                                                                                                                                                                                                                                                                                                                                                                                                                                                                                                                                                                                                                                                                                                                                                                                                                                                                                                                                                                                                                                                                                                                                                                                                                                                                                                                                                                                                                                                                      | HOBBS OCT                                                                                                                                                                                                                                                                                                                                                                                                                                                                                                                                                                                                                                                                                                                                                                                                                                                                                                                                                                                                                                                                                                                                                                                                                                                                                                                                                                                                                                                                                                                                                                                                                                                                                                                                                                                                                                                                                                                                                                                                                                                                                                                            |                | OMB                                                                     | 1 APPROVED<br>No. 1004-0137<br>October 31, 2014                     |              |            |
| UNITED STATES<br>DEPARTMENT OF THE<br>BUREAU OF LAND MAN                                                                                                                                                                                                                               | INTERIOR                                                                                                                                                                                                                                                                                                                                                                                                                                                                                                                                                                                                                                                                                                                                                                                                                                                                                                                                                                                                                                                                                                                                                                                                                                                                                                                                                                                                                                                                                                                                                                                                                                                                                                                                                                                                                                                                                                                                                                                                                                                                                                                             | JUN 12 20                                                                                                                                                                                                                                                                                                                                                                                                                                                                                                                                                                                                                                                                                                                                                                                                                                                                                                                                                                                                                                                                                                                                                                                                                                                                                                                                                                                                                                                                                                                                                                                                                                                                                                                                                                                                                                                                                                                                                                                                                                                                                                                            | )13            | 5. Lease Serial No.<br>NM-15913, NM-11                                  |                                                                     |              |            |
| APPLICATION FOR PERMIT TO                                                                                                                                                                                                                                                              |                                                                                                                                                                                                                                                                                                                                                                                                                                                                                                                                                                                                                                                                                                                                                                                                                                                                                                                                                                                                                                                                                                                                                                                                                                                                                                                                                                                                                                                                                                                                                                                                                                                                                                                                                                                                                                                                                                                                                                                                                                                                                                                                      | REENTEBEIVE                                                                                                                                                                                                                                                                                                                                                                                                                                                                                                                                                                                                                                                                                                                                                                                                                                                                                                                                                                                                                                                                                                                                                                                                                                                                                                                                                                                                                                                                                                                                                                                                                                                                                                                                                                                                                                                                                                                                                                                                                                                                                                                          | D              | 6. If Indian, Alloted<br>N/A                                            | e or Tribe Nan                                                      | le           |            |
| a. Type of work: 🔽 DRILL 🗌 REENT                                                                                                                                                                                                                                                       | ER                                                                                                                                                                                                                                                                                                                                                                                                                                                                                                                                                                                                                                                                                                                                                                                                                                                                                                                                                                                                                                                                                                                                                                                                                                                                                                                                                                                                                                                                                                                                                                                                                                                                                                                                                                                                                                                                                                                                                                                                                                                                                                                                   |                                                                                                                                                                                                                                                                                                                                                                                                                                                                                                                                                                                                                                                                                                                                                                                                                                                                                                                                                                                                                                                                                                                                                                                                                                                                                                                                                                                                                                                                                                                                                                                                                                                                                                                                                                                                                                                                                                                                                                                                                                                                                                                                      |                | 7. If Unit or CA Age<br>N/A                                             | reement, Name                                                       | and No.      | -          |
| lb. Type of Well: 🔽 Oil Well 🔲 Gas Well 🗌 Other                                                                                                                                                                                                                                        |                                                                                                                                                                                                                                                                                                                                                                                                                                                                                                                                                                                                                                                                                                                                                                                                                                                                                                                                                                                                                                                                                                                                                                                                                                                                                                                                                                                                                                                                                                                                                                                                                                                                                                                                                                                                                                                                                                                                                                                                                                                                                                                                      | ngle Zone 🔲 Multip                                                                                                                                                                                                                                                                                                                                                                                                                                                                                                                                                                                                                                                                                                                                                                                                                                                                                                                                                                                                                                                                                                                                                                                                                                                                                                                                                                                                                                                                                                                                                                                                                                                                                                                                                                                                                                                                                                                                                                                                                                                                                                                   | ole Zone       | 8. Lease Name and<br>Fearless "BSF" Fe                                  |                                                                     | #1H<br>#1H   | <b>?/</b>  |
| 2. Name of Operator YATES PETROLEUM CORPORATION                                                                                                                                                                                                                                        | ۰<br>۲                                                                                                                                                                                                                                                                                                                                                                                                                                                                                                                                                                                                                                                                                                                                                                                                                                                                                                                                                                                                                                                                                                                                                                                                                                                                                                                                                                                                                                                                                                                                                                                                                                                                                                                                                                                                                                                                                                                                                                                                                                                                                                                               | 255757                                                                                                                                                                                                                                                                                                                                                                                                                                                                                                                                                                                                                                                                                                                                                                                                                                                                                                                                                                                                                                                                                                                                                                                                                                                                                                                                                                                                                                                                                                                                                                                                                                                                                                                                                                                                                                                                                                                                                                                                                                                                                                                               |                | 9. API Well No.<br>30-0                                                 | 25-4                                                                | 11212        | 2          |
| Ba. Address 105 South Fourth Street<br>Artesia, NM 88210                                                                                                                                                                                                                               | 3b. Phone No.<br>575-748-43                                                                                                                                                                                                                                                                                                                                                                                                                                                                                                                                                                                                                                                                                                                                                                                                                                                                                                                                                                                                                                                                                                                                                                                                                                                                                                                                                                                                                                                                                                                                                                                                                                                                                                                                                                                                                                                                                                                                                                                                                                                                                                          | , ,                                                                                                                                                                                                                                                                                                                                                                                                                                                                                                                                                                                                                                                                                                                                                                                                                                                                                                                                                                                                                                                                                                                                                                                                                                                                                                                                                                                                                                                                                                                                                                                                                                                                                                                                                                                                                                                                                                                                                                                                                                                                                                                                  |                | 10. Field and Pool, or<br>WC-025 G                                      |                                                                     | 53235        | 777<br>Gri |
| 4. Location of Well ( <i>Report location clearly and in accordance with a</i><br>At surface Ut. Ltr. J, 2440' FSL & 2200' FEL, Section 23                                                                                                                                              | 11. Sec., T. R. M. or Blk. and Survey or Area<br>Section 23 & 26, T25S-R32E                                                                                                                                                                                                                                                                                                                                                                                                                                                                                                                                                                                                                                                                                                                                                                                                                                                                                                                                                                                                                                                                                                                                                                                                                                                                                                                                                                                                                                                                                                                                                                                                                                                                                                                                                                                                                                                                                                                                                                                                                                                          |                                                                                                                                                                                                                                                                                                                                                                                                                                                                                                                                                                                                                                                                                                                                                                                                                                                                                                                                                                                                                                                                                                                                                                                                                                                                                                                                                                                                                                                                                                                                                                                                                                                                                                                                                                                                                                                                                                                                                                                                                                                                                                                                      |                |                                                                         |                                                                     |              |            |
| At proposed prod. zone Ut. Ltr. O, 330' FSL & 2200' FEL, S<br>4. Distance in miles and direction from nearest town or post office*<br>approximately 30 miles east of Carlsbad, New Mexico                                                                                              | Section 26, T                                                                                                                                                                                                                                                                                                                                                                                                                                                                                                                                                                                                                                                                                                                                                                                                                                                                                                                                                                                                                                                                                                                                                                                                                                                                                                                                                                                                                                                                                                                                                                                                                                                                                                                                                                                                                                                                                                                                                                                                                                                                                                                        | 255-R32E, SWSE                                                                                                                                                                                                                                                                                                                                                                                                                                                                                                                                                                                                                                                                                                                                                                                                                                                                                                                                                                                                                                                                                                                                                                                                                                                                                                                                                                                                                                                                                                                                                                                                                                                                                                                                                                                                                                                                                                                                                                                                                                                                                                                       |                | 12. County or Parish<br>Lea County                                      |                                                                     | . State<br>M | _          |
| 5. Distance from proposed* 200'<br>location to nearest property or lease line, ft.<br>(Also to nearest drig. unit line, if any)                                                                                                                                                        | posed* 200' 16. No. of acres in lease 17. Spaci<br>NM15913-280ac. W2SE,<br>ine, ft. NM-110836-1160ac.                                                                                                                                                                                                                                                                                                                                                                                                                                                                                                                                                                                                                                                                                                                                                                                                                                                                                                                                                                                                                                                                                                                                                                                                                                                                                                                                                                                                                                                                                                                                                                                                                                                                                                                                                                                                                                                                                                                                                                                                                                |                                                                                                                                                                                                                                                                                                                                                                                                                                                                                                                                                                                                                                                                                                                                                                                                                                                                                                                                                                                                                                                                                                                                                                                                                                                                                                                                                                                                                                                                                                                                                                                                                                                                                                                                                                                                                                                                                                                                                                                                                                                                                                                                      |                |                                                                         | ing Unit dedicated to this well<br>Sec.23 & W2E2, Sec. 26,T25S-R32E |              |            |
| 8. Distance from proposed location*<br>to nearest well, drilling, completed, 1900'<br>applied for, on this lease, ft.                                                                                                                                                                  | based location* 1900'<br>ling, completed, 1900'<br>lasee ft 10830' TVD 17970 MD National N |                                                                                                                                                                                                                                                                                                                                                                                                                                                                                                                                                                                                                                                                                                                                                                                                                                                                                                                                                                                                                                                                                                                                                                                                                                                                                                                                                                                                                                                                                                                                                                                                                                                                                                                                                                                                                                                                                                                                                                                                                                                                                                                                      |                | √/BIA Bond No. on file<br>nwide Bond #NM-B000434<br>dual Bond NMB000920 |                                                                     |              | _          |
| I. Elevations (Show whether DF, KDB, RT, GL, etc.)<br>3417 GL                                                                                                                                                                                                                          | 22. Approxir<br>09/27/201                                                                                                                                                                                                                                                                                                                                                                                                                                                                                                                                                                                                                                                                                                                                                                                                                                                                                                                                                                                                                                                                                                                                                                                                                                                                                                                                                                                                                                                                                                                                                                                                                                                                                                                                                                                                                                                                                                                                                                                                                                                                                                            | nate date work will star<br>2                                                                                                                                                                                                                                                                                                                                                                                                                                                                                                                                                                                                                                                                                                                                                                                                                                                                                                                                                                                                                                                                                                                                                                                                                                                                                                                                                                                                                                                                                                                                                                                                                                                                                                                                                                                                                                                                                                                                                                                                                                                                                                        | rt*            | 23. Estimated duration<br>70 Days                                       |                                                                     |              | _          |
| · · · · · · · · · · · · · · · · · · ·                                                                                                                                                                                                                                                  | 24. Attac                                                                                                                                                                                                                                                                                                                                                                                                                                                                                                                                                                                                                                                                                                                                                                                                                                                                                                                                                                                                                                                                                                                                                                                                                                                                                                                                                                                                                                                                                                                                                                                                                                                                                                                                                                                                                                                                                                                                                                                                                                                                                                                            |                                                                                                                                                                                                                                                                                                                                                                                                                                                                                                                                                                                                                                                                                                                                                                                                                                                                                                                                                                                                                                                                                                                                                                                                                                                                                                                                                                                                                                                                                                                                                                                                                                                                                                                                                                                                                                                                                                                                                                                                                                                                                                                                      |                | · · · · · ·                                                             |                                                                     |              |            |
| he following, completed in accordance with the requirements of Onsho<br>Well plat certified by a registered surveyor.<br>2. A Drilling Plan.<br>5. A Surface Use Plan (if the location is on National Forest System<br>SUPO must be filed with the appropriate Forest Service Office). |                                                                                                                                                                                                                                                                                                                                                                                                                                                                                                                                                                                                                                                                                                                                                                                                                                                                                                                                                                                                                                                                                                                                                                                                                                                                                                                                                                                                                                                                                                                                                                                                                                                                                                                                                                                                                                                                                                                                                                                                                                                                                                                                      | <ol> <li>Bond to cover the strength of the</li></ol> | he operatio    | ons unless covered by a                                                 | U                                                                   |              |            |
| 5. Signature Ana                                                                                                                                                                                                                                                                       |                                                                                                                                                                                                                                                                                                                                                                                                                                                                                                                                                                                                                                                                                                                                                                                                                                                                                                                                                                                                                                                                                                                                                                                                                                                                                                                                                                                                                                                                                                                                                                                                                                                                                                                                                                                                                                                                                                                                                                                                                                                                                                                                      | Name (Printed/Typed)<br>Cy Cowan                                                                                                                                                                                                                                                                                                                                                                                                                                                                                                                                                                                                                                                                                                                                                                                                                                                                                                                                                                                                                                                                                                                                                                                                                                                                                                                                                                                                                                                                                                                                                                                                                                                                                                                                                                                                                                                                                                                                                                                                                                                                                                     |                |                                                                         | Date 8/1                                                            | 6/1          | =<br>Z_    |
| Land Regulatory Agent<br>pproved by (Signature).                                                                                                                                                                                                                                       | Name                                                                                                                                                                                                                                                                                                                                                                                                                                                                                                                                                                                                                                                                                                                                                                                                                                                                                                                                                                                                                                                                                                                                                                                                                                                                                                                                                                                                                                                                                                                                                                                                                                                                                                                                                                                                                                                                                                                                                                                                                                                                                                                                 | (Printed/Typed)                                                                                                                                                                                                                                                                                                                                                                                                                                                                                                                                                                                                                                                                                                                                                                                                                                                                                                                                                                                                                                                                                                                                                                                                                                                                                                                                                                                                                                                                                                                                                                                                                                                                                                                                                                                                                                                                                                                                                                                                                                                                                                                      |                | • •                                                                     | -<br>Data 13.4                                                      | 7 00         | <br>       |
| /s/ James Stovall                                                                                                                                                                                                                                                                      |                                                                                                                                                                                                                                                                                                                                                                                                                                                                                                                                                                                                                                                                                                                                                                                                                                                                                                                                                                                                                                                                                                                                                                                                                                                                                                                                                                                                                                                                                                                                                                                                                                                                                                                                                                                                                                                                                                                                                                                                                                                                                                                                      | (1 i incu 1 ypeu)                                                                                                                                                                                                                                                                                                                                                                                                                                                                                                                                                                                                                                                                                                                                                                                                                                                                                                                                                                                                                                                                                                                                                                                                                                                                                                                                                                                                                                                                                                                                                                                                                                                                                                                                                                                                                                                                                                                                                                                                                                                                                                                    |                |                                                                         | dəun                                                                | 7 201        | 13         |
| FIELD MANAGER                                                                                                                                                                                                                                                                          | Office                                                                                                                                                                                                                                                                                                                                                                                                                                                                                                                                                                                                                                                                                                                                                                                                                                                                                                                                                                                                                                                                                                                                                                                                                                                                                                                                                                                                                                                                                                                                                                                                                                                                                                                                                                                                                                                                                                                                                                                                                                                                                                                               | CAF                                                                                                                                                                                                                                                                                                                                                                                                                                                                                                                                                                                                                                                                                                                                                                                                                                                                                                                                                                                                                                                                                                                                                                                                                                                                                                                                                                                                                                                                                                                                                                                                                                                                                                                                                                                                                                                                                                                                                                                                                                                                                                                                  | RLSBAD         | FIELD OFFICE                                                            |                                                                     |              |            |
| pplication approval does not warrant or certify that the applicant hole<br>onduct operations thereon.<br>onditions of approval, if any, are attached.                                                                                                                                  | ds legal or equit                                                                                                                                                                                                                                                                                                                                                                                                                                                                                                                                                                                                                                                                                                                                                                                                                                                                                                                                                                                                                                                                                                                                                                                                                                                                                                                                                                                                                                                                                                                                                                                                                                                                                                                                                                                                                                                                                                                                                                                                                                                                                                                    | -                                                                                                                                                                                                                                                                                                                                                                                                                                                                                                                                                                                                                                                                                                                                                                                                                                                                                                                                                                                                                                                                                                                                                                                                                                                                                                                                                                                                                                                                                                                                                                                                                                                                                                                                                                                                                                                                                                                                                                                                                                                                                                                                    |                | oject lease which would                                                 |                                                                     |              |            |
| tle 18 U.S.C. Section 1001 and Title 43 U.S.C. Section 1212, make it a cates any false, fictitious or fraudulent statements or representations as                                                                                                                                      | crime for any period to any matter w                                                                                                                                                                                                                                                                                                                                                                                                                                                                                                                                                                                                                                                                                                                                                                                                                                                                                                                                                                                                                                                                                                                                                                                                                                                                                                                                                                                                                                                                                                                                                                                                                                                                                                                                                                                                                                                                                                                                                                                                                                                                                                 | erson knowingly and v<br>ithin its jurisdiction.                                                                                                                                                                                                                                                                                                                                                                                                                                                                                                                                                                                                                                                                                                                                                                                                                                                                                                                                                                                                                                                                                                                                                                                                                                                                                                                                                                                                                                                                                                                                                                                                                                                                                                                                                                                                                                                                                                                                                                                                                                                                                     | willfully to r | nake to any department                                                  | or agency of t                                                      | he United    | =          |
| Continued on page 2)                                                                                                                                                                                                                                                                   |                                                                                                                                                                                                                                                                                                                                                                                                                                                                                                                                                                                                                                                                                                                                                                                                                                                                                                                                                                                                                                                                                                                                                                                                                                                                                                                                                                                                                                                                                                                                                                                                                                                                                                                                                                                                                                                                                                                                                                                                                                                                                                                                      |                                                                                                                                                                                                                                                                                                                                                                                                                                                                                                                                                                                                                                                                                                                                                                                                                                                                                                                                                                                                                                                                                                                                                                                                                                                                                                                                                                                                                                                                                                                                                                                                                                                                                                                                                                                                                                                                                                                                                                                                                                                                                                                                      |                | <u>·</u>                                                                | tructions o                                                         |              | -          |