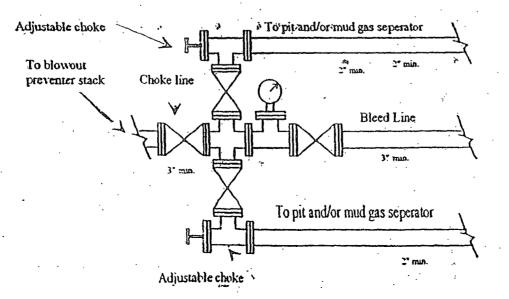

| ذر                                                                                                                                                                                                                                                                                     |                                                                                                                                                                                                                                                                                                                                                                                                                                                                                                                                                                                                                                                                                                                                                                                                                                                                                                                                                                                                                                                                                                                                                                                                                                                                                                                                                                                                                                                                                                                                                                                                                                                                                                                                                                                                                                                                                                                                                                                                                                                                                                                                      | OCD Hobi                                                                                                                                                                                                                                                                                                                                                                                                                                                                                                                                                                                                                                                                                                                                                                                                                                                                                                                                                                                                                                                                                                                                                                                                                                                                                                                                                                                                                                                                                                                                                                                                                                                                                                                                                                                                                                                                                                                                                                                                                                                                                                                             | DS             |                                                                         | ł                                                                   | 3-9-         | 15         |
|----------------------------------------------------------------------------------------------------------------------------------------------------------------------------------------------------------------------------------------------------------------------------------------|--------------------------------------------------------------------------------------------------------------------------------------------------------------------------------------------------------------------------------------------------------------------------------------------------------------------------------------------------------------------------------------------------------------------------------------------------------------------------------------------------------------------------------------------------------------------------------------------------------------------------------------------------------------------------------------------------------------------------------------------------------------------------------------------------------------------------------------------------------------------------------------------------------------------------------------------------------------------------------------------------------------------------------------------------------------------------------------------------------------------------------------------------------------------------------------------------------------------------------------------------------------------------------------------------------------------------------------------------------------------------------------------------------------------------------------------------------------------------------------------------------------------------------------------------------------------------------------------------------------------------------------------------------------------------------------------------------------------------------------------------------------------------------------------------------------------------------------------------------------------------------------------------------------------------------------------------------------------------------------------------------------------------------------------------------------------------------------------------------------------------------------|--------------------------------------------------------------------------------------------------------------------------------------------------------------------------------------------------------------------------------------------------------------------------------------------------------------------------------------------------------------------------------------------------------------------------------------------------------------------------------------------------------------------------------------------------------------------------------------------------------------------------------------------------------------------------------------------------------------------------------------------------------------------------------------------------------------------------------------------------------------------------------------------------------------------------------------------------------------------------------------------------------------------------------------------------------------------------------------------------------------------------------------------------------------------------------------------------------------------------------------------------------------------------------------------------------------------------------------------------------------------------------------------------------------------------------------------------------------------------------------------------------------------------------------------------------------------------------------------------------------------------------------------------------------------------------------------------------------------------------------------------------------------------------------------------------------------------------------------------------------------------------------------------------------------------------------------------------------------------------------------------------------------------------------------------------------------------------------------------------------------------------------|----------------|-------------------------------------------------------------------------|---------------------------------------------------------------------|--------------|------------|
| orm 3160-3<br>March 2012)                                                                                                                                                                                                                                                              |                                                                                                                                                                                                                                                                                                                                                                                                                                                                                                                                                                                                                                                                                                                                                                                                                                                                                                                                                                                                                                                                                                                                                                                                                                                                                                                                                                                                                                                                                                                                                                                                                                                                                                                                                                                                                                                                                                                                                                                                                                                                                                                                      | HOBBS OCT                                                                                                                                                                                                                                                                                                                                                                                                                                                                                                                                                                                                                                                                                                                                                                                                                                                                                                                                                                                                                                                                                                                                                                                                                                                                                                                                                                                                                                                                                                                                                                                                                                                                                                                                                                                                                                                                                                                                                                                                                                                                                                                            |                | OMB                                                                     | 1 APPROVED<br>No. 1004-0137<br>October 31, 2014                     |              |            |
| UNITED STATES<br>DEPARTMENT OF THE<br>BUREAU OF LAND MAN                                                                                                                                                                                                                               | INTERIOR                                                                                                                                                                                                                                                                                                                                                                                                                                                                                                                                                                                                                                                                                                                                                                                                                                                                                                                                                                                                                                                                                                                                                                                                                                                                                                                                                                                                                                                                                                                                                                                                                                                                                                                                                                                                                                                                                                                                                                                                                                                                                                                             | JUN 12 20                                                                                                                                                                                                                                                                                                                                                                                                                                                                                                                                                                                                                                                                                                                                                                                                                                                                                                                                                                                                                                                                                                                                                                                                                                                                                                                                                                                                                                                                                                                                                                                                                                                                                                                                                                                                                                                                                                                                                                                                                                                                                                                            | )13            | 5. Lease Serial No.<br>NM-15913, NM-11                                  |                                                                     |              |            |
| APPLICATION FOR PERMIT TO                                                                                                                                                                                                                                                              |                                                                                                                                                                                                                                                                                                                                                                                                                                                                                                                                                                                                                                                                                                                                                                                                                                                                                                                                                                                                                                                                                                                                                                                                                                                                                                                                                                                                                                                                                                                                                                                                                                                                                                                                                                                                                                                                                                                                                                                                                                                                                                                                      | REENTEBEIVE                                                                                                                                                                                                                                                                                                                                                                                                                                                                                                                                                                                                                                                                                                                                                                                                                                                                                                                                                                                                                                                                                                                                                                                                                                                                                                                                                                                                                                                                                                                                                                                                                                                                                                                                                                                                                                                                                                                                                                                                                                                                                                                          | D              | 6. If Indian, Alloted<br>N/A                                            | e or Tribe Nan                                                      | le           |            |
| a. Type of work: 🔽 DRILL 🗌 REENT                                                                                                                                                                                                                                                       | ER                                                                                                                                                                                                                                                                                                                                                                                                                                                                                                                                                                                                                                                                                                                                                                                                                                                                                                                                                                                                                                                                                                                                                                                                                                                                                                                                                                                                                                                                                                                                                                                                                                                                                                                                                                                                                                                                                                                                                                                                                                                                                                                                   |                                                                                                                                                                                                                                                                                                                                                                                                                                                                                                                                                                                                                                                                                                                                                                                                                                                                                                                                                                                                                                                                                                                                                                                                                                                                                                                                                                                                                                                                                                                                                                                                                                                                                                                                                                                                                                                                                                                                                                                                                                                                                                                                      |                | 7. If Unit or CA Age<br>N/A                                             | reement, Name                                                       | and No.      | -          |
| lb. Type of Well: 🔽 Oil Well 🔲 Gas Well 🗌 Other                                                                                                                                                                                                                                        |                                                                                                                                                                                                                                                                                                                                                                                                                                                                                                                                                                                                                                                                                                                                                                                                                                                                                                                                                                                                                                                                                                                                                                                                                                                                                                                                                                                                                                                                                                                                                                                                                                                                                                                                                                                                                                                                                                                                                                                                                                                                                                                                      | ngle Zone 🔲 Multip                                                                                                                                                                                                                                                                                                                                                                                                                                                                                                                                                                                                                                                                                                                                                                                                                                                                                                                                                                                                                                                                                                                                                                                                                                                                                                                                                                                                                                                                                                                                                                                                                                                                                                                                                                                                                                                                                                                                                                                                                                                                                                                   | ole Zone       | 8. Lease Name and<br>Fearless "BSF" Fe                                  |                                                                     | #1H<br>#1H   | <b>?/</b>  |
| 2. Name of Operator YATES PETROLEUM CORPORATION                                                                                                                                                                                                                                        | ۰<br>۲                                                                                                                                                                                                                                                                                                                                                                                                                                                                                                                                                                                                                                                                                                                                                                                                                                                                                                                                                                                                                                                                                                                                                                                                                                                                                                                                                                                                                                                                                                                                                                                                                                                                                                                                                                                                                                                                                                                                                                                                                                                                                                                               | 255757                                                                                                                                                                                                                                                                                                                                                                                                                                                                                                                                                                                                                                                                                                                                                                                                                                                                                                                                                                                                                                                                                                                                                                                                                                                                                                                                                                                                                                                                                                                                                                                                                                                                                                                                                                                                                                                                                                                                                                                                                                                                                                                               |                | 9. API Well No.<br>30-0                                                 | 25-4                                                                | 11212        | 2          |
| Ba. Address 105 South Fourth Street<br>Artesia, NM 88210                                                                                                                                                                                                                               | 3b. Phone No.<br>575-748-43                                                                                                                                                                                                                                                                                                                                                                                                                                                                                                                                                                                                                                                                                                                                                                                                                                                                                                                                                                                                                                                                                                                                                                                                                                                                                                                                                                                                                                                                                                                                                                                                                                                                                                                                                                                                                                                                                                                                                                                                                                                                                                          | , ,                                                                                                                                                                                                                                                                                                                                                                                                                                                                                                                                                                                                                                                                                                                                                                                                                                                                                                                                                                                                                                                                                                                                                                                                                                                                                                                                                                                                                                                                                                                                                                                                                                                                                                                                                                                                                                                                                                                                                                                                                                                                                                                                  |                | 10. Field and Pool, or<br>WC-025 G                                      |                                                                     | 53235        | 777<br>Gri |
| 4. Location of Well ( <i>Report location clearly and in accordance with a</i><br>At surface Ut. Ltr. J, 2440' FSL & 2200' FEL, Section 23                                                                                                                                              | 11. Sec., T. R. M. or Blk. and Survey or Area<br>Section 23 & 26, T25S-R32E                                                                                                                                                                                                                                                                                                                                                                                                                                                                                                                                                                                                                                                                                                                                                                                                                                                                                                                                                                                                                                                                                                                                                                                                                                                                                                                                                                                                                                                                                                                                                                                                                                                                                                                                                                                                                                                                                                                                                                                                                                                          |                                                                                                                                                                                                                                                                                                                                                                                                                                                                                                                                                                                                                                                                                                                                                                                                                                                                                                                                                                                                                                                                                                                                                                                                                                                                                                                                                                                                                                                                                                                                                                                                                                                                                                                                                                                                                                                                                                                                                                                                                                                                                                                                      |                |                                                                         |                                                                     |              |            |
| At proposed prod. zone Ut. Ltr. O, 330' FSL & 2200' FEL, S<br>4. Distance in miles and direction from nearest town or post office*<br>approximately 30 miles east of Carlsbad, New Mexico                                                                                              | Section 26, T                                                                                                                                                                                                                                                                                                                                                                                                                                                                                                                                                                                                                                                                                                                                                                                                                                                                                                                                                                                                                                                                                                                                                                                                                                                                                                                                                                                                                                                                                                                                                                                                                                                                                                                                                                                                                                                                                                                                                                                                                                                                                                                        | 255-R32E, SWSE                                                                                                                                                                                                                                                                                                                                                                                                                                                                                                                                                                                                                                                                                                                                                                                                                                                                                                                                                                                                                                                                                                                                                                                                                                                                                                                                                                                                                                                                                                                                                                                                                                                                                                                                                                                                                                                                                                                                                                                                                                                                                                                       |                | 12. County or Parish<br>Lea County                                      |                                                                     | . State<br>M | _          |
| 5. Distance from proposed* 200'<br>location to nearest property or lease line, ft.<br>(Also to nearest drig. unit line, if any)                                                                                                                                                        | posed* 200' 16. No. of acres in lease 17. Spaci<br>NM15913-280ac. W2SE,<br>ine, ft. NM-110836-1160ac.                                                                                                                                                                                                                                                                                                                                                                                                                                                                                                                                                                                                                                                                                                                                                                                                                                                                                                                                                                                                                                                                                                                                                                                                                                                                                                                                                                                                                                                                                                                                                                                                                                                                                                                                                                                                                                                                                                                                                                                                                                |                                                                                                                                                                                                                                                                                                                                                                                                                                                                                                                                                                                                                                                                                                                                                                                                                                                                                                                                                                                                                                                                                                                                                                                                                                                                                                                                                                                                                                                                                                                                                                                                                                                                                                                                                                                                                                                                                                                                                                                                                                                                                                                                      |                |                                                                         | ing Unit dedicated to this well<br>Sec.23 & W2E2, Sec. 26,T25S-R32E |              |            |
| 8. Distance from proposed location*<br>to nearest well, drilling, completed, 1900'<br>applied for, on this lease, ft.                                                                                                                                                                  | based location* 1900'<br>ling, completed, 1900'<br>lasee ft 10830' TVD 17970 MD National N |                                                                                                                                                                                                                                                                                                                                                                                                                                                                                                                                                                                                                                                                                                                                                                                                                                                                                                                                                                                                                                                                                                                                                                                                                                                                                                                                                                                                                                                                                                                                                                                                                                                                                                                                                                                                                                                                                                                                                                                                                                                                                                                                      |                | √/BIA Bond No. on file<br>nwide Bond #NM-B000434<br>dual Bond NMB000920 |                                                                     |              | _          |
| I. Elevations (Show whether DF, KDB, RT, GL, etc.)<br>3417 GL                                                                                                                                                                                                                          | 22. Approxir<br>09/27/201                                                                                                                                                                                                                                                                                                                                                                                                                                                                                                                                                                                                                                                                                                                                                                                                                                                                                                                                                                                                                                                                                                                                                                                                                                                                                                                                                                                                                                                                                                                                                                                                                                                                                                                                                                                                                                                                                                                                                                                                                                                                                                            | nate date work will star<br>2                                                                                                                                                                                                                                                                                                                                                                                                                                                                                                                                                                                                                                                                                                                                                                                                                                                                                                                                                                                                                                                                                                                                                                                                                                                                                                                                                                                                                                                                                                                                                                                                                                                                                                                                                                                                                                                                                                                                                                                                                                                                                                        | rt*            | 23. Estimated duration<br>70 Days                                       |                                                                     |              | _          |
| · · · · · · · · · · · · · · · · · · ·                                                                                                                                                                                                                                                  | 24. Attac                                                                                                                                                                                                                                                                                                                                                                                                                                                                                                                                                                                                                                                                                                                                                                                                                                                                                                                                                                                                                                                                                                                                                                                                                                                                                                                                                                                                                                                                                                                                                                                                                                                                                                                                                                                                                                                                                                                                                                                                                                                                                                                            |                                                                                                                                                                                                                                                                                                                                                                                                                                                                                                                                                                                                                                                                                                                                                                                                                                                                                                                                                                                                                                                                                                                                                                                                                                                                                                                                                                                                                                                                                                                                                                                                                                                                                                                                                                                                                                                                                                                                                                                                                                                                                                                                      |                | · · · · · ·                                                             |                                                                     |              |            |
| he following, completed in accordance with the requirements of Onsho<br>Well plat certified by a registered surveyor.<br>2. A Drilling Plan.<br>5. A Surface Use Plan (if the location is on National Forest System<br>SUPO must be filed with the appropriate Forest Service Office). |                                                                                                                                                                                                                                                                                                                                                                                                                                                                                                                                                                                                                                                                                                                                                                                                                                                                                                                                                                                                                                                                                                                                                                                                                                                                                                                                                                                                                                                                                                                                                                                                                                                                                                                                                                                                                                                                                                                                                                                                                                                                                                                                      | <ol> <li>Bond to cover the strength of the</li></ol> | he operatio    | ons unless covered by a                                                 | U                                                                   |              |            |
| 5. Signature Ana                                                                                                                                                                                                                                                                       |                                                                                                                                                                                                                                                                                                                                                                                                                                                                                                                                                                                                                                                                                                                                                                                                                                                                                                                                                                                                                                                                                                                                                                                                                                                                                                                                                                                                                                                                                                                                                                                                                                                                                                                                                                                                                                                                                                                                                                                                                                                                                                                                      | Name (Printed/Typed)<br>Cy Cowan                                                                                                                                                                                                                                                                                                                                                                                                                                                                                                                                                                                                                                                                                                                                                                                                                                                                                                                                                                                                                                                                                                                                                                                                                                                                                                                                                                                                                                                                                                                                                                                                                                                                                                                                                                                                                                                                                                                                                                                                                                                                                                     |                |                                                                         | Date 8/1                                                            | 6/1          | =<br>Z_    |
| Land Regulatory Agent<br>pproved by (Signature).                                                                                                                                                                                                                                       | Name                                                                                                                                                                                                                                                                                                                                                                                                                                                                                                                                                                                                                                                                                                                                                                                                                                                                                                                                                                                                                                                                                                                                                                                                                                                                                                                                                                                                                                                                                                                                                                                                                                                                                                                                                                                                                                                                                                                                                                                                                                                                                                                                 | (Printed/Typed)                                                                                                                                                                                                                                                                                                                                                                                                                                                                                                                                                                                                                                                                                                                                                                                                                                                                                                                                                                                                                                                                                                                                                                                                                                                                                                                                                                                                                                                                                                                                                                                                                                                                                                                                                                                                                                                                                                                                                                                                                                                                                                                      |                | • •                                                                     | -<br>Data 13.4                                                      | 7 00         | <br>       |
| /s/ James Stovall                                                                                                                                                                                                                                                                      |                                                                                                                                                                                                                                                                                                                                                                                                                                                                                                                                                                                                                                                                                                                                                                                                                                                                                                                                                                                                                                                                                                                                                                                                                                                                                                                                                                                                                                                                                                                                                                                                                                                                                                                                                                                                                                                                                                                                                                                                                                                                                                                                      | (1 i incu 1 ypeu)                                                                                                                                                                                                                                                                                                                                                                                                                                                                                                                                                                                                                                                                                                                                                                                                                                                                                                                                                                                                                                                                                                                                                                                                                                                                                                                                                                                                                                                                                                                                                                                                                                                                                                                                                                                                                                                                                                                                                                                                                                                                                                                    |                |                                                                         | dəun                                                                | 7 201        | 13         |
| FIELD MANAGER                                                                                                                                                                                                                                                                          | Office                                                                                                                                                                                                                                                                                                                                                                                                                                                                                                                                                                                                                                                                                                                                                                                                                                                                                                                                                                                                                                                                                                                                                                                                                                                                                                                                                                                                                                                                                                                                                                                                                                                                                                                                                                                                                                                                                                                                                                                                                                                                                                                               | CAF                                                                                                                                                                                                                                                                                                                                                                                                                                                                                                                                                                                                                                                                                                                                                                                                                                                                                                                                                                                                                                                                                                                                                                                                                                                                                                                                                                                                                                                                                                                                                                                                                                                                                                                                                                                                                                                                                                                                                                                                                                                                                                                                  | RLSBAD         | FIELD OFFICE                                                            |                                                                     |              |            |
| pplication approval does not warrant or certify that the applicant hole<br>onduct operations thereon.<br>onditions of approval, if any, are attached.                                                                                                                                  | ds legal or equit                                                                                                                                                                                                                                                                                                                                                                                                                                                                                                                                                                                                                                                                                                                                                                                                                                                                                                                                                                                                                                                                                                                                                                                                                                                                                                                                                                                                                                                                                                                                                                                                                                                                                                                                                                                                                                                                                                                                                                                                                                                                                                                    | -                                                                                                                                                                                                                                                                                                                                                                                                                                                                                                                                                                                                                                                                                                                                                                                                                                                                                                                                                                                                                                                                                                                                                                                                                                                                                                                                                                                                                                                                                                                                                                                                                                                                                                                                                                                                                                                                                                                                                                                                                                                                                                                                    |                | oject lease which would                                                 |                                                                     |              |            |
| tle 18 U.S.C. Section 1001 and Title 43 U.S.C. Section 1212, make it a cates any false, fictitious or fraudulent statements or representations as                                                                                                                                      | crime for any period to any matter w                                                                                                                                                                                                                                                                                                                                                                                                                                                                                                                                                                                                                                                                                                                                                                                                                                                                                                                                                                                                                                                                                                                                                                                                                                                                                                                                                                                                                                                                                                                                                                                                                                                                                                                                                                                                                                                                                                                                                                                                                                                                                                 | erson knowingly and v<br>ithin its jurisdiction.                                                                                                                                                                                                                                                                                                                                                                                                                                                                                                                                                                                                                                                                                                                                                                                                                                                                                                                                                                                                                                                                                                                                                                                                                                                                                                                                                                                                                                                                                                                                                                                                                                                                                                                                                                                                                                                                                                                                                                                                                                                                                     | willfully to r | nake to any department                                                  | or agency of t                                                      | he United    | =          |
| Continued on page 2)                                                                                                                                                                                                                                                                   |                                                                                                                                                                                                                                                                                                                                                                                                                                                                                                                                                                                                                                                                                                                                                                                                                                                                                                                                                                                                                                                                                                                                                                                                                                                                                                                                                                                                                                                                                                                                                                                                                                                                                                                                                                                                                                                                                                                                                                                                                                                                                                                                      |                                                                                                                                                                                                                                                                                                                                                                                                                                                                                                                                                                                                                                                                                                                                                                                                                                                                                                                                                                                                                                                                                                                                                                                                                                                                                                                                                                                                                                                                                                                                                                                                                                                                                                                                                                                                                                                                                                                                                                                                                                                                                                                                      |                | <u>·</u>                                                                | tructions o                                                         |              | -          |