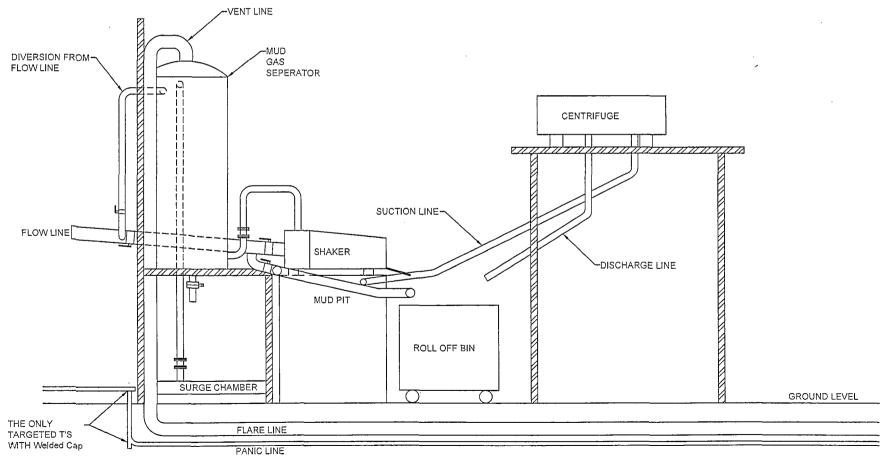

| ذر                                                                                                                                                                                                                                                                                     |                                                                                                                                                                                                                                                                                                                                                                                                                                                                                                                                                                                                                                                                                                                                                                                                                                                                                                                                                                                                                                                                                                                                                                                                                                                                                                                                                                                                                                                                                                                                                                                                                                                                                                                                                                                                                                                                                                                                                                                                                                                                                                                                      | OCD Hobi                                                                                                                                                                                                                                                                                                                                                                                                                                                                                                                                                                                                                                                                                                                                                                                                                                                                                                                                                                                                                                                                                                                                                                                                                                                                                                                                                                                                                                                                                                                                                                                                                                                                                                                                                                                                                                                                                                                                                                                                                                                                                                                             | DS             |                                                                         | ł                                                                   | 3-9-         | 15         |
|----------------------------------------------------------------------------------------------------------------------------------------------------------------------------------------------------------------------------------------------------------------------------------------|--------------------------------------------------------------------------------------------------------------------------------------------------------------------------------------------------------------------------------------------------------------------------------------------------------------------------------------------------------------------------------------------------------------------------------------------------------------------------------------------------------------------------------------------------------------------------------------------------------------------------------------------------------------------------------------------------------------------------------------------------------------------------------------------------------------------------------------------------------------------------------------------------------------------------------------------------------------------------------------------------------------------------------------------------------------------------------------------------------------------------------------------------------------------------------------------------------------------------------------------------------------------------------------------------------------------------------------------------------------------------------------------------------------------------------------------------------------------------------------------------------------------------------------------------------------------------------------------------------------------------------------------------------------------------------------------------------------------------------------------------------------------------------------------------------------------------------------------------------------------------------------------------------------------------------------------------------------------------------------------------------------------------------------------------------------------------------------------------------------------------------------|--------------------------------------------------------------------------------------------------------------------------------------------------------------------------------------------------------------------------------------------------------------------------------------------------------------------------------------------------------------------------------------------------------------------------------------------------------------------------------------------------------------------------------------------------------------------------------------------------------------------------------------------------------------------------------------------------------------------------------------------------------------------------------------------------------------------------------------------------------------------------------------------------------------------------------------------------------------------------------------------------------------------------------------------------------------------------------------------------------------------------------------------------------------------------------------------------------------------------------------------------------------------------------------------------------------------------------------------------------------------------------------------------------------------------------------------------------------------------------------------------------------------------------------------------------------------------------------------------------------------------------------------------------------------------------------------------------------------------------------------------------------------------------------------------------------------------------------------------------------------------------------------------------------------------------------------------------------------------------------------------------------------------------------------------------------------------------------------------------------------------------------|----------------|-------------------------------------------------------------------------|---------------------------------------------------------------------|--------------|------------|
| orm 3160-3<br>March 2012)                                                                                                                                                                                                                                                              |                                                                                                                                                                                                                                                                                                                                                                                                                                                                                                                                                                                                                                                                                                                                                                                                                                                                                                                                                                                                                                                                                                                                                                                                                                                                                                                                                                                                                                                                                                                                                                                                                                                                                                                                                                                                                                                                                                                                                                                                                                                                                                                                      | HOBBS OCT                                                                                                                                                                                                                                                                                                                                                                                                                                                                                                                                                                                                                                                                                                                                                                                                                                                                                                                                                                                                                                                                                                                                                                                                                                                                                                                                                                                                                                                                                                                                                                                                                                                                                                                                                                                                                                                                                                                                                                                                                                                                                                                            |                | OMB                                                                     | 1 APPROVED<br>No. 1004-0137<br>October 31, 2014                     |              |            |
| UNITED STATES<br>DEPARTMENT OF THE<br>BUREAU OF LAND MAN                                                                                                                                                                                                                               | INTERIOR                                                                                                                                                                                                                                                                                                                                                                                                                                                                                                                                                                                                                                                                                                                                                                                                                                                                                                                                                                                                                                                                                                                                                                                                                                                                                                                                                                                                                                                                                                                                                                                                                                                                                                                                                                                                                                                                                                                                                                                                                                                                                                                             | JUN 12 20                                                                                                                                                                                                                                                                                                                                                                                                                                                                                                                                                                                                                                                                                                                                                                                                                                                                                                                                                                                                                                                                                                                                                                                                                                                                                                                                                                                                                                                                                                                                                                                                                                                                                                                                                                                                                                                                                                                                                                                                                                                                                                                            | )13            | 5. Lease Serial No.<br>NM-15913, NM-11                                  |                                                                     |              |            |
| APPLICATION FOR PERMIT TO                                                                                                                                                                                                                                                              |                                                                                                                                                                                                                                                                                                                                                                                                                                                                                                                                                                                                                                                                                                                                                                                                                                                                                                                                                                                                                                                                                                                                                                                                                                                                                                                                                                                                                                                                                                                                                                                                                                                                                                                                                                                                                                                                                                                                                                                                                                                                                                                                      | REENTEBEIVE                                                                                                                                                                                                                                                                                                                                                                                                                                                                                                                                                                                                                                                                                                                                                                                                                                                                                                                                                                                                                                                                                                                                                                                                                                                                                                                                                                                                                                                                                                                                                                                                                                                                                                                                                                                                                                                                                                                                                                                                                                                                                                                          | D              | 6. If Indian, Alloted<br>N/A                                            | e or Tribe Nan                                                      | le           |            |
| a. Type of work: 🔽 DRILL 🗌 REENT                                                                                                                                                                                                                                                       | ER                                                                                                                                                                                                                                                                                                                                                                                                                                                                                                                                                                                                                                                                                                                                                                                                                                                                                                                                                                                                                                                                                                                                                                                                                                                                                                                                                                                                                                                                                                                                                                                                                                                                                                                                                                                                                                                                                                                                                                                                                                                                                                                                   |                                                                                                                                                                                                                                                                                                                                                                                                                                                                                                                                                                                                                                                                                                                                                                                                                                                                                                                                                                                                                                                                                                                                                                                                                                                                                                                                                                                                                                                                                                                                                                                                                                                                                                                                                                                                                                                                                                                                                                                                                                                                                                                                      |                | 7. If Unit or CA Age<br>N/A                                             | reement, Name                                                       | and No.      | -          |
| lb. Type of Well: 🔽 Oil Well 🔲 Gas Well 🗌 Other                                                                                                                                                                                                                                        |                                                                                                                                                                                                                                                                                                                                                                                                                                                                                                                                                                                                                                                                                                                                                                                                                                                                                                                                                                                                                                                                                                                                                                                                                                                                                                                                                                                                                                                                                                                                                                                                                                                                                                                                                                                                                                                                                                                                                                                                                                                                                                                                      | ngle Zone 🔲 Multip                                                                                                                                                                                                                                                                                                                                                                                                                                                                                                                                                                                                                                                                                                                                                                                                                                                                                                                                                                                                                                                                                                                                                                                                                                                                                                                                                                                                                                                                                                                                                                                                                                                                                                                                                                                                                                                                                                                                                                                                                                                                                                                   | ole Zone       | 8. Lease Name and<br>Fearless "BSF" Fe                                  |                                                                     | #1H<br>#1H   | <b>?/</b>  |
| 2. Name of Operator YATES PETROLEUM CORPORATION                                                                                                                                                                                                                                        | ۰<br>۲                                                                                                                                                                                                                                                                                                                                                                                                                                                                                                                                                                                                                                                                                                                                                                                                                                                                                                                                                                                                                                                                                                                                                                                                                                                                                                                                                                                                                                                                                                                                                                                                                                                                                                                                                                                                                                                                                                                                                                                                                                                                                                                               | 255757                                                                                                                                                                                                                                                                                                                                                                                                                                                                                                                                                                                                                                                                                                                                                                                                                                                                                                                                                                                                                                                                                                                                                                                                                                                                                                                                                                                                                                                                                                                                                                                                                                                                                                                                                                                                                                                                                                                                                                                                                                                                                                                               |                | 9. API Well No.<br>30-0                                                 | 25-4                                                                | 11212        | 2          |
| Ba. Address 105 South Fourth Street<br>Artesia, NM 88210                                                                                                                                                                                                                               | 3b. Phone No.<br>575-748-43                                                                                                                                                                                                                                                                                                                                                                                                                                                                                                                                                                                                                                                                                                                                                                                                                                                                                                                                                                                                                                                                                                                                                                                                                                                                                                                                                                                                                                                                                                                                                                                                                                                                                                                                                                                                                                                                                                                                                                                                                                                                                                          | , ,                                                                                                                                                                                                                                                                                                                                                                                                                                                                                                                                                                                                                                                                                                                                                                                                                                                                                                                                                                                                                                                                                                                                                                                                                                                                                                                                                                                                                                                                                                                                                                                                                                                                                                                                                                                                                                                                                                                                                                                                                                                                                                                                  |                | 10. Field and Pool, or<br>WC-025 G                                      |                                                                     | 53235        | 777<br>Gri |
| 4. Location of Well ( <i>Report location clearly and in accordance with a</i><br>At surface Ut. Ltr. J, 2440' FSL & 2200' FEL, Section 23                                                                                                                                              | 11. Sec., T. R. M. or Blk. and Survey or Area<br>Section 23 & 26, T25S-R32E                                                                                                                                                                                                                                                                                                                                                                                                                                                                                                                                                                                                                                                                                                                                                                                                                                                                                                                                                                                                                                                                                                                                                                                                                                                                                                                                                                                                                                                                                                                                                                                                                                                                                                                                                                                                                                                                                                                                                                                                                                                          |                                                                                                                                                                                                                                                                                                                                                                                                                                                                                                                                                                                                                                                                                                                                                                                                                                                                                                                                                                                                                                                                                                                                                                                                                                                                                                                                                                                                                                                                                                                                                                                                                                                                                                                                                                                                                                                                                                                                                                                                                                                                                                                                      |                |                                                                         |                                                                     |              |            |
| At proposed prod. zone Ut. Ltr. O, 330' FSL & 2200' FEL, S<br>4. Distance in miles and direction from nearest town or post office*<br>approximately 30 miles east of Carlsbad, New Mexico                                                                                              | Section 26, T                                                                                                                                                                                                                                                                                                                                                                                                                                                                                                                                                                                                                                                                                                                                                                                                                                                                                                                                                                                                                                                                                                                                                                                                                                                                                                                                                                                                                                                                                                                                                                                                                                                                                                                                                                                                                                                                                                                                                                                                                                                                                                                        | 255-R32E, SWSE                                                                                                                                                                                                                                                                                                                                                                                                                                                                                                                                                                                                                                                                                                                                                                                                                                                                                                                                                                                                                                                                                                                                                                                                                                                                                                                                                                                                                                                                                                                                                                                                                                                                                                                                                                                                                                                                                                                                                                                                                                                                                                                       |                | 12. County or Parish<br>Lea County                                      |                                                                     | . State<br>M | _          |
| 5. Distance from proposed* 200'<br>location to nearest property or lease line, ft.<br>(Also to nearest drig. unit line, if any)                                                                                                                                                        | posed* 200' 16. No. of acres in lease 17. Spaci<br>NM15913-280ac. W2SE,<br>ine, ft. NM-110836-1160ac.                                                                                                                                                                                                                                                                                                                                                                                                                                                                                                                                                                                                                                                                                                                                                                                                                                                                                                                                                                                                                                                                                                                                                                                                                                                                                                                                                                                                                                                                                                                                                                                                                                                                                                                                                                                                                                                                                                                                                                                                                                |                                                                                                                                                                                                                                                                                                                                                                                                                                                                                                                                                                                                                                                                                                                                                                                                                                                                                                                                                                                                                                                                                                                                                                                                                                                                                                                                                                                                                                                                                                                                                                                                                                                                                                                                                                                                                                                                                                                                                                                                                                                                                                                                      |                |                                                                         | ing Unit dedicated to this well<br>Sec.23 & W2E2, Sec. 26,T25S-R32E |              |            |
| 8. Distance from proposed location*<br>to nearest well, drilling, completed, 1900'<br>applied for, on this lease, ft.                                                                                                                                                                  | based location* 1900'<br>ling, completed, 1900'<br>lasee ft 10830' TVD 17970 MD National N |                                                                                                                                                                                                                                                                                                                                                                                                                                                                                                                                                                                                                                                                                                                                                                                                                                                                                                                                                                                                                                                                                                                                                                                                                                                                                                                                                                                                                                                                                                                                                                                                                                                                                                                                                                                                                                                                                                                                                                                                                                                                                                                                      |                | √/BIA Bond No. on file<br>nwide Bond #NM-B000434<br>dual Bond NMB000920 |                                                                     |              | _          |
| I. Elevations (Show whether DF, KDB, RT, GL, etc.)<br>3417 GL                                                                                                                                                                                                                          | 22. Approxir<br>09/27/201                                                                                                                                                                                                                                                                                                                                                                                                                                                                                                                                                                                                                                                                                                                                                                                                                                                                                                                                                                                                                                                                                                                                                                                                                                                                                                                                                                                                                                                                                                                                                                                                                                                                                                                                                                                                                                                                                                                                                                                                                                                                                                            | nate date work will star<br>2                                                                                                                                                                                                                                                                                                                                                                                                                                                                                                                                                                                                                                                                                                                                                                                                                                                                                                                                                                                                                                                                                                                                                                                                                                                                                                                                                                                                                                                                                                                                                                                                                                                                                                                                                                                                                                                                                                                                                                                                                                                                                                        | rt*            | 23. Estimated duration<br>70 Days                                       |                                                                     |              | _          |
| · · · · · · · · · · · · · · · · · · ·                                                                                                                                                                                                                                                  | 24. Attac                                                                                                                                                                                                                                                                                                                                                                                                                                                                                                                                                                                                                                                                                                                                                                                                                                                                                                                                                                                                                                                                                                                                                                                                                                                                                                                                                                                                                                                                                                                                                                                                                                                                                                                                                                                                                                                                                                                                                                                                                                                                                                                            |                                                                                                                                                                                                                                                                                                                                                                                                                                                                                                                                                                                                                                                                                                                                                                                                                                                                                                                                                                                                                                                                                                                                                                                                                                                                                                                                                                                                                                                                                                                                                                                                                                                                                                                                                                                                                                                                                                                                                                                                                                                                                                                                      |                | · · · · · ·                                                             |                                                                     |              |            |
| he following, completed in accordance with the requirements of Onsho<br>Well plat certified by a registered surveyor.<br>2. A Drilling Plan.<br>5. A Surface Use Plan (if the location is on National Forest System<br>SUPO must be filed with the appropriate Forest Service Office). |                                                                                                                                                                                                                                                                                                                                                                                                                                                                                                                                                                                                                                                                                                                                                                                                                                                                                                                                                                                                                                                                                                                                                                                                                                                                                                                                                                                                                                                                                                                                                                                                                                                                                                                                                                                                                                                                                                                                                                                                                                                                                                                                      | <ol> <li>Bond to cover the strength of the</li></ol> | he operatio    | ons unless covered by a                                                 | U                                                                   |              |            |
| 5. Signature Ana                                                                                                                                                                                                                                                                       |                                                                                                                                                                                                                                                                                                                                                                                                                                                                                                                                                                                                                                                                                                                                                                                                                                                                                                                                                                                                                                                                                                                                                                                                                                                                                                                                                                                                                                                                                                                                                                                                                                                                                                                                                                                                                                                                                                                                                                                                                                                                                                                                      | Name (Printed/Typed)<br>Cy Cowan                                                                                                                                                                                                                                                                                                                                                                                                                                                                                                                                                                                                                                                                                                                                                                                                                                                                                                                                                                                                                                                                                                                                                                                                                                                                                                                                                                                                                                                                                                                                                                                                                                                                                                                                                                                                                                                                                                                                                                                                                                                                                                     |                |                                                                         | Date 8/1                                                            | 6/1          | =<br>Z_    |
| Land Regulatory Agent<br>pproved by (Signature).                                                                                                                                                                                                                                       | Name                                                                                                                                                                                                                                                                                                                                                                                                                                                                                                                                                                                                                                                                                                                                                                                                                                                                                                                                                                                                                                                                                                                                                                                                                                                                                                                                                                                                                                                                                                                                                                                                                                                                                                                                                                                                                                                                                                                                                                                                                                                                                                                                 | (Printed/Typed)                                                                                                                                                                                                                                                                                                                                                                                                                                                                                                                                                                                                                                                                                                                                                                                                                                                                                                                                                                                                                                                                                                                                                                                                                                                                                                                                                                                                                                                                                                                                                                                                                                                                                                                                                                                                                                                                                                                                                                                                                                                                                                                      |                | • •                                                                     | -<br>Data 13.4                                                      | 7 00         | <br>       |
| /s/ James Stovall                                                                                                                                                                                                                                                                      |                                                                                                                                                                                                                                                                                                                                                                                                                                                                                                                                                                                                                                                                                                                                                                                                                                                                                                                                                                                                                                                                                                                                                                                                                                                                                                                                                                                                                                                                                                                                                                                                                                                                                                                                                                                                                                                                                                                                                                                                                                                                                                                                      | (1 i incu 1 ypeu)                                                                                                                                                                                                                                                                                                                                                                                                                                                                                                                                                                                                                                                                                                                                                                                                                                                                                                                                                                                                                                                                                                                                                                                                                                                                                                                                                                                                                                                                                                                                                                                                                                                                                                                                                                                                                                                                                                                                                                                                                                                                                                                    |                |                                                                         | dəun                                                                | 7 201        | 13         |
| FIELD MANAGER                                                                                                                                                                                                                                                                          | Office                                                                                                                                                                                                                                                                                                                                                                                                                                                                                                                                                                                                                                                                                                                                                                                                                                                                                                                                                                                                                                                                                                                                                                                                                                                                                                                                                                                                                                                                                                                                                                                                                                                                                                                                                                                                                                                                                                                                                                                                                                                                                                                               | CAF                                                                                                                                                                                                                                                                                                                                                                                                                                                                                                                                                                                                                                                                                                                                                                                                                                                                                                                                                                                                                                                                                                                                                                                                                                                                                                                                                                                                                                                                                                                                                                                                                                                                                                                                                                                                                                                                                                                                                                                                                                                                                                                                  | RLSBAD         | FIELD OFFICE                                                            |                                                                     |              |            |
| pplication approval does not warrant or certify that the applicant hole<br>onduct operations thereon.<br>onditions of approval, if any, are attached.                                                                                                                                  | ds legal or equit                                                                                                                                                                                                                                                                                                                                                                                                                                                                                                                                                                                                                                                                                                                                                                                                                                                                                                                                                                                                                                                                                                                                                                                                                                                                                                                                                                                                                                                                                                                                                                                                                                                                                                                                                                                                                                                                                                                                                                                                                                                                                                                    | -                                                                                                                                                                                                                                                                                                                                                                                                                                                                                                                                                                                                                                                                                                                                                                                                                                                                                                                                                                                                                                                                                                                                                                                                                                                                                                                                                                                                                                                                                                                                                                                                                                                                                                                                                                                                                                                                                                                                                                                                                                                                                                                                    |                | oject lease which would                                                 |                                                                     |              |            |
| tle 18 U.S.C. Section 1001 and Title 43 U.S.C. Section 1212, make it a cates any false, fictitious or fraudulent statements or representations as                                                                                                                                      | crime for any period to any matter w                                                                                                                                                                                                                                                                                                                                                                                                                                                                                                                                                                                                                                                                                                                                                                                                                                                                                                                                                                                                                                                                                                                                                                                                                                                                                                                                                                                                                                                                                                                                                                                                                                                                                                                                                                                                                                                                                                                                                                                                                                                                                                 | erson knowingly and v<br>ithin its jurisdiction.                                                                                                                                                                                                                                                                                                                                                                                                                                                                                                                                                                                                                                                                                                                                                                                                                                                                                                                                                                                                                                                                                                                                                                                                                                                                                                                                                                                                                                                                                                                                                                                                                                                                                                                                                                                                                                                                                                                                                                                                                                                                                     | willfully to r | nake to any department                                                  | or agency of t                                                      | he United    | =          |
| Continued on page 2)                                                                                                                                                                                                                                                                   |                                                                                                                                                                                                                                                                                                                                                                                                                                                                                                                                                                                                                                                                                                                                                                                                                                                                                                                                                                                                                                                                                                                                                                                                                                                                                                                                                                                                                                                                                                                                                                                                                                                                                                                                                                                                                                                                                                                                                                                                                                                                                                                                      |                                                                                                                                                                                                                                                                                                                                                                                                                                                                                                                                                                                                                                                                                                                                                                                                                                                                                                                                                                                                                                                                                                                                                                                                                                                                                                                                                                                                                                                                                                                                                                                                                                                                                                                                                                                                                                                                                                                                                                                                                                                                                                                                      |                | <u>·</u>                                                                | tructions o                                                         |              | -          |