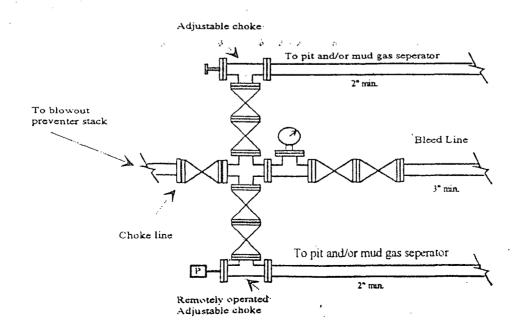

| ذر                                                                                                                                                                                                                                                                                     |                                                                                                                                                                                                                                                                                                                                                                                                                                                                                                                                                                                                                                                                                                                                                                                                                                                                                                                                                                                                                                                                                                                                                                                                                                                                                                                                                                                                                                                                                                                                                                                                                                                                                                                                                                                                                                                                                                                                                                                                                                                                                                                                      | OCD Hobi                                                                                                                                                                                                                                                                                                                                                                                                                                                                                                                                                                                                                                                                                                                                                                                                                                                                                                                                                                                                                                                                                                                                                                                                                                                                                                                                                                                                                                                                                                                                                                                                                                                                                                                                                                                                                                                                                                                                                                                                                                                                                                                             | DS             |                                                                         | ł                                                                   | 3-9-         | 15         |
|----------------------------------------------------------------------------------------------------------------------------------------------------------------------------------------------------------------------------------------------------------------------------------------|--------------------------------------------------------------------------------------------------------------------------------------------------------------------------------------------------------------------------------------------------------------------------------------------------------------------------------------------------------------------------------------------------------------------------------------------------------------------------------------------------------------------------------------------------------------------------------------------------------------------------------------------------------------------------------------------------------------------------------------------------------------------------------------------------------------------------------------------------------------------------------------------------------------------------------------------------------------------------------------------------------------------------------------------------------------------------------------------------------------------------------------------------------------------------------------------------------------------------------------------------------------------------------------------------------------------------------------------------------------------------------------------------------------------------------------------------------------------------------------------------------------------------------------------------------------------------------------------------------------------------------------------------------------------------------------------------------------------------------------------------------------------------------------------------------------------------------------------------------------------------------------------------------------------------------------------------------------------------------------------------------------------------------------------------------------------------------------------------------------------------------------|--------------------------------------------------------------------------------------------------------------------------------------------------------------------------------------------------------------------------------------------------------------------------------------------------------------------------------------------------------------------------------------------------------------------------------------------------------------------------------------------------------------------------------------------------------------------------------------------------------------------------------------------------------------------------------------------------------------------------------------------------------------------------------------------------------------------------------------------------------------------------------------------------------------------------------------------------------------------------------------------------------------------------------------------------------------------------------------------------------------------------------------------------------------------------------------------------------------------------------------------------------------------------------------------------------------------------------------------------------------------------------------------------------------------------------------------------------------------------------------------------------------------------------------------------------------------------------------------------------------------------------------------------------------------------------------------------------------------------------------------------------------------------------------------------------------------------------------------------------------------------------------------------------------------------------------------------------------------------------------------------------------------------------------------------------------------------------------------------------------------------------------|----------------|-------------------------------------------------------------------------|---------------------------------------------------------------------|--------------|------------|
| orm 3160-3<br>March 2012)                                                                                                                                                                                                                                                              |                                                                                                                                                                                                                                                                                                                                                                                                                                                                                                                                                                                                                                                                                                                                                                                                                                                                                                                                                                                                                                                                                                                                                                                                                                                                                                                                                                                                                                                                                                                                                                                                                                                                                                                                                                                                                                                                                                                                                                                                                                                                                                                                      | HOBBS OCT                                                                                                                                                                                                                                                                                                                                                                                                                                                                                                                                                                                                                                                                                                                                                                                                                                                                                                                                                                                                                                                                                                                                                                                                                                                                                                                                                                                                                                                                                                                                                                                                                                                                                                                                                                                                                                                                                                                                                                                                                                                                                                                            |                | OMB                                                                     | 1 APPROVED<br>No. 1004-0137<br>October 31, 2014                     |              |            |
| UNITED STATES<br>DEPARTMENT OF THE<br>BUREAU OF LAND MAN                                                                                                                                                                                                                               | INTERIOR                                                                                                                                                                                                                                                                                                                                                                                                                                                                                                                                                                                                                                                                                                                                                                                                                                                                                                                                                                                                                                                                                                                                                                                                                                                                                                                                                                                                                                                                                                                                                                                                                                                                                                                                                                                                                                                                                                                                                                                                                                                                                                                             | JUN 12 20                                                                                                                                                                                                                                                                                                                                                                                                                                                                                                                                                                                                                                                                                                                                                                                                                                                                                                                                                                                                                                                                                                                                                                                                                                                                                                                                                                                                                                                                                                                                                                                                                                                                                                                                                                                                                                                                                                                                                                                                                                                                                                                            | )13            | 5. Lease Serial No.<br>NM-15913, NM-11                                  |                                                                     |              |            |
| APPLICATION FOR PERMIT TO                                                                                                                                                                                                                                                              |                                                                                                                                                                                                                                                                                                                                                                                                                                                                                                                                                                                                                                                                                                                                                                                                                                                                                                                                                                                                                                                                                                                                                                                                                                                                                                                                                                                                                                                                                                                                                                                                                                                                                                                                                                                                                                                                                                                                                                                                                                                                                                                                      | REENTEBEIVE                                                                                                                                                                                                                                                                                                                                                                                                                                                                                                                                                                                                                                                                                                                                                                                                                                                                                                                                                                                                                                                                                                                                                                                                                                                                                                                                                                                                                                                                                                                                                                                                                                                                                                                                                                                                                                                                                                                                                                                                                                                                                                                          | D              | 6. If Indian, Alloted<br>N/A                                            | e or Tribe Nan                                                      | le           |            |
| a. Type of work: 🔽 DRILL 🗌 REENT                                                                                                                                                                                                                                                       | ER                                                                                                                                                                                                                                                                                                                                                                                                                                                                                                                                                                                                                                                                                                                                                                                                                                                                                                                                                                                                                                                                                                                                                                                                                                                                                                                                                                                                                                                                                                                                                                                                                                                                                                                                                                                                                                                                                                                                                                                                                                                                                                                                   |                                                                                                                                                                                                                                                                                                                                                                                                                                                                                                                                                                                                                                                                                                                                                                                                                                                                                                                                                                                                                                                                                                                                                                                                                                                                                                                                                                                                                                                                                                                                                                                                                                                                                                                                                                                                                                                                                                                                                                                                                                                                                                                                      |                | 7. If Unit or CA Age<br>N/A                                             | reement, Name                                                       | and No.      | -          |
| lb. Type of Well: 🔽 Oil Well 🔲 Gas Well 🗌 Other                                                                                                                                                                                                                                        |                                                                                                                                                                                                                                                                                                                                                                                                                                                                                                                                                                                                                                                                                                                                                                                                                                                                                                                                                                                                                                                                                                                                                                                                                                                                                                                                                                                                                                                                                                                                                                                                                                                                                                                                                                                                                                                                                                                                                                                                                                                                                                                                      | ngle Zone 🔲 Multip                                                                                                                                                                                                                                                                                                                                                                                                                                                                                                                                                                                                                                                                                                                                                                                                                                                                                                                                                                                                                                                                                                                                                                                                                                                                                                                                                                                                                                                                                                                                                                                                                                                                                                                                                                                                                                                                                                                                                                                                                                                                                                                   | ole Zone       | 8. Lease Name and<br>Fearless "BSF" Fe                                  |                                                                     | #1H<br>#1H   | <b>?/</b>  |
| 2. Name of Operator YATES PETROLEUM CORPORATION                                                                                                                                                                                                                                        | ۰<br>۲                                                                                                                                                                                                                                                                                                                                                                                                                                                                                                                                                                                                                                                                                                                                                                                                                                                                                                                                                                                                                                                                                                                                                                                                                                                                                                                                                                                                                                                                                                                                                                                                                                                                                                                                                                                                                                                                                                                                                                                                                                                                                                                               | 255757                                                                                                                                                                                                                                                                                                                                                                                                                                                                                                                                                                                                                                                                                                                                                                                                                                                                                                                                                                                                                                                                                                                                                                                                                                                                                                                                                                                                                                                                                                                                                                                                                                                                                                                                                                                                                                                                                                                                                                                                                                                                                                                               |                | 9. API Well No.<br>30-0                                                 | 25-4                                                                | 11212        | 2          |
| Ba. Address 105 South Fourth Street<br>Artesia, NM 88210                                                                                                                                                                                                                               | 3b. Phone No.<br>575-748-43                                                                                                                                                                                                                                                                                                                                                                                                                                                                                                                                                                                                                                                                                                                                                                                                                                                                                                                                                                                                                                                                                                                                                                                                                                                                                                                                                                                                                                                                                                                                                                                                                                                                                                                                                                                                                                                                                                                                                                                                                                                                                                          | , ,                                                                                                                                                                                                                                                                                                                                                                                                                                                                                                                                                                                                                                                                                                                                                                                                                                                                                                                                                                                                                                                                                                                                                                                                                                                                                                                                                                                                                                                                                                                                                                                                                                                                                                                                                                                                                                                                                                                                                                                                                                                                                                                                  |                | 10. Field and Pool, or<br>WC-025 G                                      |                                                                     | 53235        | 777<br>Gri |
| 4. Location of Well ( <i>Report location clearly and in accordance with a</i><br>At surface Ut. Ltr. J, 2440' FSL & 2200' FEL, Section 23                                                                                                                                              | 11. Sec., T. R. M. or Blk. and Survey or Area<br>Section 23 & 26, T25S-R32E                                                                                                                                                                                                                                                                                                                                                                                                                                                                                                                                                                                                                                                                                                                                                                                                                                                                                                                                                                                                                                                                                                                                                                                                                                                                                                                                                                                                                                                                                                                                                                                                                                                                                                                                                                                                                                                                                                                                                                                                                                                          |                                                                                                                                                                                                                                                                                                                                                                                                                                                                                                                                                                                                                                                                                                                                                                                                                                                                                                                                                                                                                                                                                                                                                                                                                                                                                                                                                                                                                                                                                                                                                                                                                                                                                                                                                                                                                                                                                                                                                                                                                                                                                                                                      |                |                                                                         |                                                                     |              |            |
| At proposed prod. zone Ut. Ltr. O, 330' FSL & 2200' FEL, S<br>4. Distance in miles and direction from nearest town or post office*<br>approximately 30 miles east of Carlsbad, New Mexico                                                                                              | Section 26, T                                                                                                                                                                                                                                                                                                                                                                                                                                                                                                                                                                                                                                                                                                                                                                                                                                                                                                                                                                                                                                                                                                                                                                                                                                                                                                                                                                                                                                                                                                                                                                                                                                                                                                                                                                                                                                                                                                                                                                                                                                                                                                                        | 255-R32E, SWSE                                                                                                                                                                                                                                                                                                                                                                                                                                                                                                                                                                                                                                                                                                                                                                                                                                                                                                                                                                                                                                                                                                                                                                                                                                                                                                                                                                                                                                                                                                                                                                                                                                                                                                                                                                                                                                                                                                                                                                                                                                                                                                                       |                | 12. County or Parish<br>Lea County                                      |                                                                     | . State<br>M | _          |
| 5. Distance from proposed* 200'<br>location to nearest property or lease line, ft.<br>(Also to nearest drig. unit line, if any)                                                                                                                                                        | posed* 200' 16. No. of acres in lease 17. Spaci<br>NM15913-280ac. W2SE,<br>ine, ft. NM-110836-1160ac.                                                                                                                                                                                                                                                                                                                                                                                                                                                                                                                                                                                                                                                                                                                                                                                                                                                                                                                                                                                                                                                                                                                                                                                                                                                                                                                                                                                                                                                                                                                                                                                                                                                                                                                                                                                                                                                                                                                                                                                                                                |                                                                                                                                                                                                                                                                                                                                                                                                                                                                                                                                                                                                                                                                                                                                                                                                                                                                                                                                                                                                                                                                                                                                                                                                                                                                                                                                                                                                                                                                                                                                                                                                                                                                                                                                                                                                                                                                                                                                                                                                                                                                                                                                      |                |                                                                         | ing Unit dedicated to this well<br>Sec.23 & W2E2, Sec. 26,T25S-R32E |              |            |
| 8. Distance from proposed location*<br>to nearest well, drilling, completed, 1900'<br>applied for, on this lease, ft.                                                                                                                                                                  | based location* 1900'<br>ling, completed, 1900'<br>lasee ft 10830' TVD 17970 MD National N |                                                                                                                                                                                                                                                                                                                                                                                                                                                                                                                                                                                                                                                                                                                                                                                                                                                                                                                                                                                                                                                                                                                                                                                                                                                                                                                                                                                                                                                                                                                                                                                                                                                                                                                                                                                                                                                                                                                                                                                                                                                                                                                                      |                | √/BIA Bond No. on file<br>nwide Bond #NM-B000434<br>dual Bond NMB000920 |                                                                     |              | _          |
| I. Elevations (Show whether DF, KDB, RT, GL, etc.)<br>3417 GL                                                                                                                                                                                                                          | 22. Approxir<br>09/27/201                                                                                                                                                                                                                                                                                                                                                                                                                                                                                                                                                                                                                                                                                                                                                                                                                                                                                                                                                                                                                                                                                                                                                                                                                                                                                                                                                                                                                                                                                                                                                                                                                                                                                                                                                                                                                                                                                                                                                                                                                                                                                                            | nate date work will star<br>2                                                                                                                                                                                                                                                                                                                                                                                                                                                                                                                                                                                                                                                                                                                                                                                                                                                                                                                                                                                                                                                                                                                                                                                                                                                                                                                                                                                                                                                                                                                                                                                                                                                                                                                                                                                                                                                                                                                                                                                                                                                                                                        | rt*            | 23. Estimated duration<br>70 Days                                       |                                                                     |              | _          |
| · · · · · · · · · · · · · · · · · · ·                                                                                                                                                                                                                                                  | 24. Attac                                                                                                                                                                                                                                                                                                                                                                                                                                                                                                                                                                                                                                                                                                                                                                                                                                                                                                                                                                                                                                                                                                                                                                                                                                                                                                                                                                                                                                                                                                                                                                                                                                                                                                                                                                                                                                                                                                                                                                                                                                                                                                                            |                                                                                                                                                                                                                                                                                                                                                                                                                                                                                                                                                                                                                                                                                                                                                                                                                                                                                                                                                                                                                                                                                                                                                                                                                                                                                                                                                                                                                                                                                                                                                                                                                                                                                                                                                                                                                                                                                                                                                                                                                                                                                                                                      |                | · · · · · ·                                                             |                                                                     |              |            |
| he following, completed in accordance with the requirements of Onsho<br>Well plat certified by a registered surveyor.<br>2. A Drilling Plan.<br>5. A Surface Use Plan (if the location is on National Forest System<br>SUPO must be filed with the appropriate Forest Service Office). |                                                                                                                                                                                                                                                                                                                                                                                                                                                                                                                                                                                                                                                                                                                                                                                                                                                                                                                                                                                                                                                                                                                                                                                                                                                                                                                                                                                                                                                                                                                                                                                                                                                                                                                                                                                                                                                                                                                                                                                                                                                                                                                                      | <ol> <li>Bond to cover the strength of the</li></ol> | he operatio    | ons unless covered by a                                                 | U                                                                   |              |            |
| 5. Signature Ana                                                                                                                                                                                                                                                                       |                                                                                                                                                                                                                                                                                                                                                                                                                                                                                                                                                                                                                                                                                                                                                                                                                                                                                                                                                                                                                                                                                                                                                                                                                                                                                                                                                                                                                                                                                                                                                                                                                                                                                                                                                                                                                                                                                                                                                                                                                                                                                                                                      | Name (Printed/Typed)<br>Cy Cowan                                                                                                                                                                                                                                                                                                                                                                                                                                                                                                                                                                                                                                                                                                                                                                                                                                                                                                                                                                                                                                                                                                                                                                                                                                                                                                                                                                                                                                                                                                                                                                                                                                                                                                                                                                                                                                                                                                                                                                                                                                                                                                     |                |                                                                         | Date 8/1                                                            | 6/1          | =<br>Z_    |
| Land Regulatory Agent<br>pproved by (Signature).                                                                                                                                                                                                                                       | Name                                                                                                                                                                                                                                                                                                                                                                                                                                                                                                                                                                                                                                                                                                                                                                                                                                                                                                                                                                                                                                                                                                                                                                                                                                                                                                                                                                                                                                                                                                                                                                                                                                                                                                                                                                                                                                                                                                                                                                                                                                                                                                                                 | (Printed/Typed)                                                                                                                                                                                                                                                                                                                                                                                                                                                                                                                                                                                                                                                                                                                                                                                                                                                                                                                                                                                                                                                                                                                                                                                                                                                                                                                                                                                                                                                                                                                                                                                                                                                                                                                                                                                                                                                                                                                                                                                                                                                                                                                      |                | • •                                                                     | -<br>Data 13.4                                                      | 7 00         | <br>       |
| /s/ James Stovall                                                                                                                                                                                                                                                                      |                                                                                                                                                                                                                                                                                                                                                                                                                                                                                                                                                                                                                                                                                                                                                                                                                                                                                                                                                                                                                                                                                                                                                                                                                                                                                                                                                                                                                                                                                                                                                                                                                                                                                                                                                                                                                                                                                                                                                                                                                                                                                                                                      | (1 i incu 1 ypeu)                                                                                                                                                                                                                                                                                                                                                                                                                                                                                                                                                                                                                                                                                                                                                                                                                                                                                                                                                                                                                                                                                                                                                                                                                                                                                                                                                                                                                                                                                                                                                                                                                                                                                                                                                                                                                                                                                                                                                                                                                                                                                                                    |                |                                                                         | dəun                                                                | 7 201        | 13         |
| FIELD MANAGER                                                                                                                                                                                                                                                                          | Office                                                                                                                                                                                                                                                                                                                                                                                                                                                                                                                                                                                                                                                                                                                                                                                                                                                                                                                                                                                                                                                                                                                                                                                                                                                                                                                                                                                                                                                                                                                                                                                                                                                                                                                                                                                                                                                                                                                                                                                                                                                                                                                               | CAF                                                                                                                                                                                                                                                                                                                                                                                                                                                                                                                                                                                                                                                                                                                                                                                                                                                                                                                                                                                                                                                                                                                                                                                                                                                                                                                                                                                                                                                                                                                                                                                                                                                                                                                                                                                                                                                                                                                                                                                                                                                                                                                                  | RLSBAD         | FIELD OFFICE                                                            |                                                                     |              |            |
| pplication approval does not warrant or certify that the applicant hole<br>onduct operations thereon.<br>onditions of approval, if any, are attached.                                                                                                                                  | ds legal or equit                                                                                                                                                                                                                                                                                                                                                                                                                                                                                                                                                                                                                                                                                                                                                                                                                                                                                                                                                                                                                                                                                                                                                                                                                                                                                                                                                                                                                                                                                                                                                                                                                                                                                                                                                                                                                                                                                                                                                                                                                                                                                                                    | -                                                                                                                                                                                                                                                                                                                                                                                                                                                                                                                                                                                                                                                                                                                                                                                                                                                                                                                                                                                                                                                                                                                                                                                                                                                                                                                                                                                                                                                                                                                                                                                                                                                                                                                                                                                                                                                                                                                                                                                                                                                                                                                                    |                | oject lease which would                                                 |                                                                     |              |            |
| tle 18 U.S.C. Section 1001 and Title 43 U.S.C. Section 1212, make it a cates any false, fictitious or fraudulent statements or representations as                                                                                                                                      | crime for any period to any matter w                                                                                                                                                                                                                                                                                                                                                                                                                                                                                                                                                                                                                                                                                                                                                                                                                                                                                                                                                                                                                                                                                                                                                                                                                                                                                                                                                                                                                                                                                                                                                                                                                                                                                                                                                                                                                                                                                                                                                                                                                                                                                                 | erson knowingly and v<br>ithin its jurisdiction.                                                                                                                                                                                                                                                                                                                                                                                                                                                                                                                                                                                                                                                                                                                                                                                                                                                                                                                                                                                                                                                                                                                                                                                                                                                                                                                                                                                                                                                                                                                                                                                                                                                                                                                                                                                                                                                                                                                                                                                                                                                                                     | willfully to r | nake to any department                                                  | or agency of t                                                      | he United    | =          |
| Continued on page 2)                                                                                                                                                                                                                                                                   |                                                                                                                                                                                                                                                                                                                                                                                                                                                                                                                                                                                                                                                                                                                                                                                                                                                                                                                                                                                                                                                                                                                                                                                                                                                                                                                                                                                                                                                                                                                                                                                                                                                                                                                                                                                                                                                                                                                                                                                                                                                                                                                                      |                                                                                                                                                                                                                                                                                                                                                                                                                                                                                                                                                                                                                                                                                                                                                                                                                                                                                                                                                                                                                                                                                                                                                                                                                                                                                                                                                                                                                                                                                                                                                                                                                                                                                                                                                                                                                                                                                                                                                                                                                                                                                                                                      |                | <u>·</u>                                                                | tructions o                                                         |              | -          |