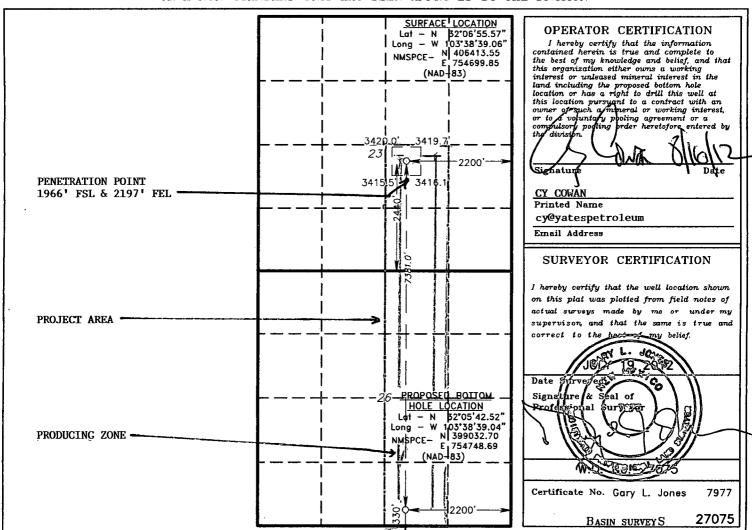

DISTRICT I 1825 N. French Dr., Hobbs, NM 88240 Phone (875) 393-8161 Fax: (576) 393-0720 DISTRICT 11

State of New Mexico

Form C-102 Revised August 1, 2011

Submit one copy to appropriate

DISTRICT III
1000 Rio Brazzos Rd., Aztec, NM 87410
DISTRICT III
1000 Rio Brazzos Rd., Aztec, NM 87410
DISTRICT IV

District Office

DISTRICT IV 1220 S. St. Francis Dr., Santa Fe, NM 87505 CENED Phone (505) 476-3450 Fax: (505) 476-3452

WELL LOCATION AND ACREAGE DEDICATION PLAT

☐ AMENDED REPORT

| 30-D25-4            | 1213 Pool Code 97903   | NC-025 G-08.52 Fool N  | ame<br>2356; LOWER BS |
|---------------------|------------------------|------------------------|-----------------------|
| Property Code       | Proper<br>FEARLESS BSF | Well Number<br>1H      |                       |
| 0GRID No.<br>025575 | Operato<br>YATES PETRO | or Name<br>DLEUM CORP. | Elevation<br>3417'    |

Surface Location

| UL | or lot No. | Section | Township | Range | Lot Idn | Feet from the | North/South line | Feet from the | East/West line | County |
|----|------------|---------|----------|-------|---------|---------------|------------------|---------------|----------------|--------|
|    | J          | 23      | 25 S     | 32 E  |         | 2440          | SOUTH            | 2200          | EAST           | LEA    |

Bottom Hole Location If Different From Surface

| UL or lot No.                                                      | Section | Township | Range | Lot Idn | Feet from the | North/South line | Feet from the | East/West line | County |
|--------------------------------------------------------------------|---------|----------|-------|---------|---------------|------------------|---------------|----------------|--------|
| 0                                                                  | 26      | 25 S     | 32 E  |         | 330           | SOUTH            | 2200          | EAST           | LEA    |
| Dedicated Acres   Joint or Infill   Consolidation Code   Order No. |         |          |       |         |               |                  |               |                |        |
| 240                                                                |         |          |       |         |               |                  |               |                |        |

NO ALLOWABLE WILL BE ASSIGNED TO THIS COMPLETION UNTIL ALL INTERESTS HAVE BEEN CONSOLIDATED OR A NON-STANDARD UNIT HAS BEEN APPROVED BY THE DIVISION