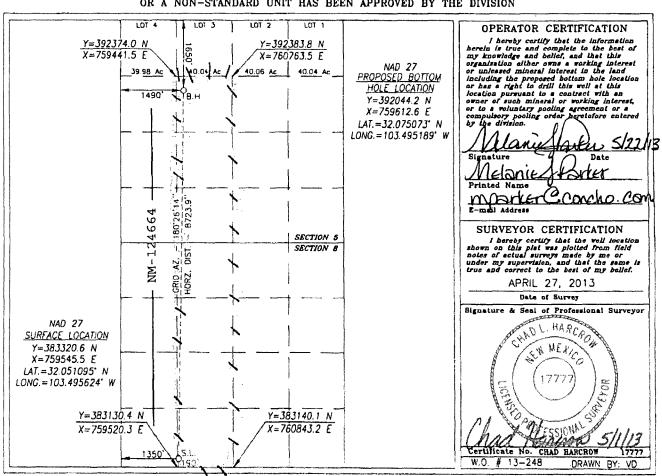

## Surface Location

| UL or lot No. | Section | Township | Range | Lot Idn | Feet from the | North/South line | Feet from the | East/West line | County | l |
|---------------|---------|----------|-------|---------|---------------|------------------|---------------|----------------|--------|---|
| N             | 8       | 26-S     | 34-E  |         | 190           | SOUTH            | 1350          | WEST           | LEA    | ĺ |

## Bottom Hole Location If Different From Surface

|   | UL or lot No.   | Section                                     | Townsh | ĺΡ | Range | Lot Idn | Feet from the | North/South line | Feet from the | East/West line | County   |
|---|-----------------|---------------------------------------------|--------|----|-------|---------|---------------|------------------|---------------|----------------|----------|
|   | F               | 5                                           | 26-    | S  | 34-E  |         | 1650          | NORTH            | 1490          | WEST           | LEA      |
| į | Dedicated Acres | ed Acres Joint or Infill Consolidation Code |        |    |       | Code Or | der No.       |                  | 1             |                | <u> </u> |
|   | 280             |                                             |        |    |       |         |               |                  |               |                |          |

## NO ALLOWABLE WILL BE ASSIGNED TO THIS COMPLETION UNTIL ALL INTERESTS HAVE BEEN CONSOLIDATED OR A NON-STANDARD UNIT HAS BEEN APPROVED BY THE DIVISION