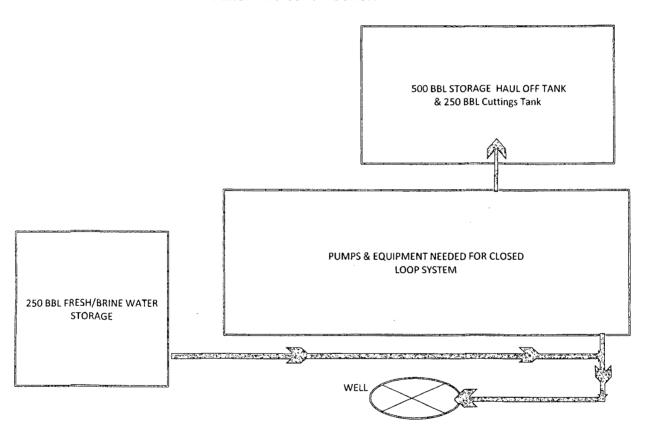

# CLOSED LOOP DESIGN PLAN FOR <u>PLUG BACK, SWD CONVERSION, DEEPENING, RE-COMPLETIONS, P&A, T&A</u> OPERATIONS

### **EQUIPMENT**

- 1-250 bbl tank for holding fluids
- 1-500 bbl haul off tank for brine water
- 1-250 bbl haul of tank for cuttings

# CLOSED-LOOP SYSTEM FOR PLUG BACK, DEEPENING, RE-COMPLETION, P&A, T&A OPERATIONS DESIGN AND CONSTRUCTION