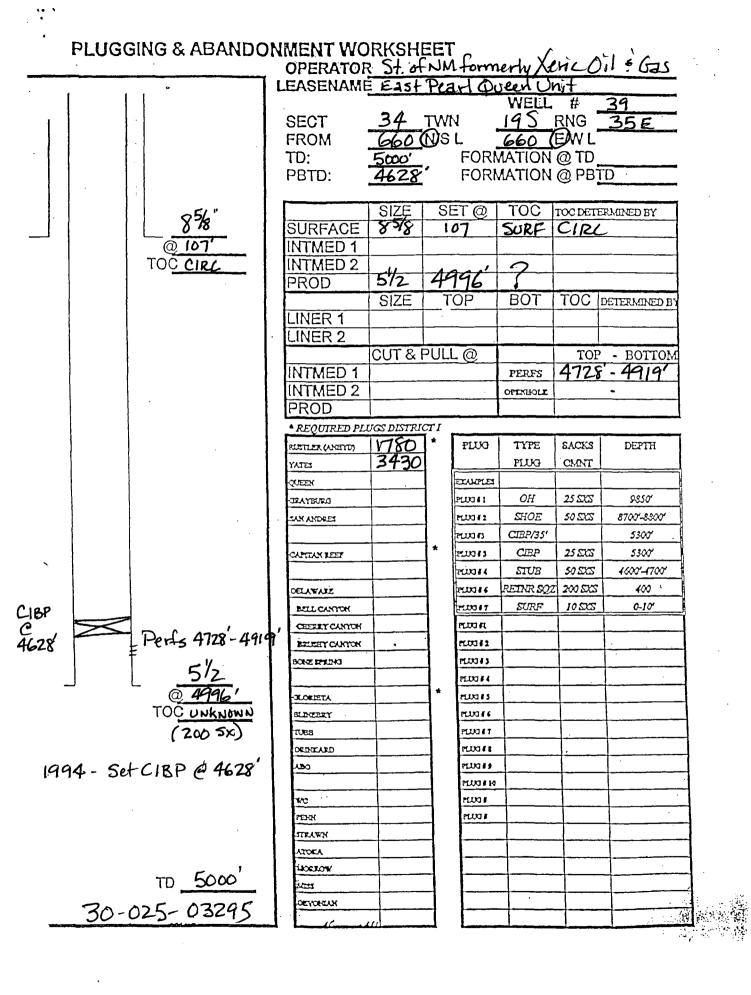

JUN 1 8 2013

State of New Mexico formerly Xeric Oil & Gas Corp East Pearl Queen Unit No. 39

Go in hole and tag CIBP @ 4628'. Cap w/ 25 sx. Pressure test csg. Circulate hole w/ 9.5 ppg brine w/ 25 sx salt gel per 100 bbls. Perf at 3400'. Attempt to sqz w/ 25 sx cmt. WOC and Tag. Perf at 1800'. Attempt to sqz w/ 25 sx cmt. WOC and Tag. Perf at 157'. Circulate cmt to surface. Cut off wellhead and install dry hole marker.