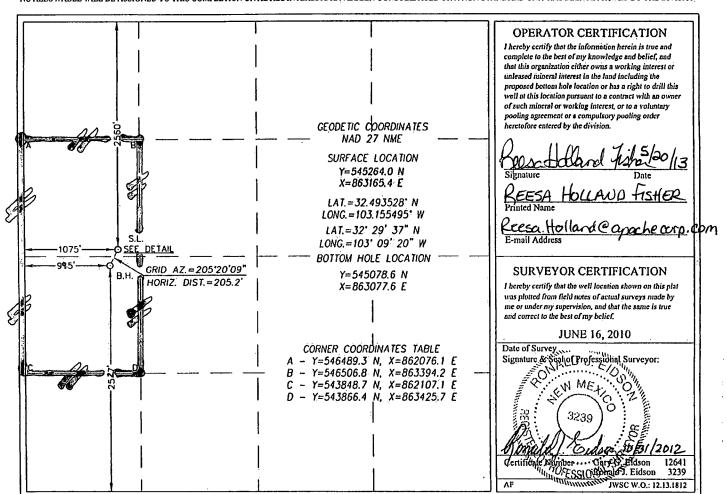

## WELL LOCATION AND ACREAGE DEDICATION PLAT

| 30-025-40851        | Pool Code<br>22900       | EUNICE, B-T-D, NORTH |  |  |  |
|---------------------|--------------------------|----------------------|--|--|--|
| Property Code 22503 | Property<br>NORTHEAST DE |                      |  |  |  |
| OGRID No. 873       | Operator<br>APACHE COI   | ·                    |  |  |  |

## Surface Location

| 1 | UL or lot No. | Section | Township | Range | Lot Idn | Feet from the | North/South line | Feet from the | East/West line | County |
|---|---------------|---------|----------|-------|---------|---------------|------------------|---------------|----------------|--------|
|   | E             | 10      | 21-S     | 37-E  |         | 2560          | NORTH            | 1075          | WEST           | LEA    |

## Bottom Hole Location If Different From Surface

| Dottold Fine Dotalion in Different Tolli Garage |                                   |          |                      |         |               |                  |               |                |        |
|-------------------------------------------------|-----------------------------------|----------|----------------------|---------|---------------|------------------|---------------|----------------|--------|
| UL or lot No.                                   | Section                           | Township | Range                | Lot Idn | Feet from the | North/South line | Feet from the | East/West line | County |
| L                                               | 10                                | 21-S     | 37-E                 |         | 2527          | SOUTH            | 995           | WEST           | LEA    |
| Dedicated Acres                                 | Dedicated Acres   Joint or Infill |          | Consolidation Code O |         | er No.        |                  |               |                |        |
| 80                                              | 1                                 |          |                      |         |               |                  |               |                |        |