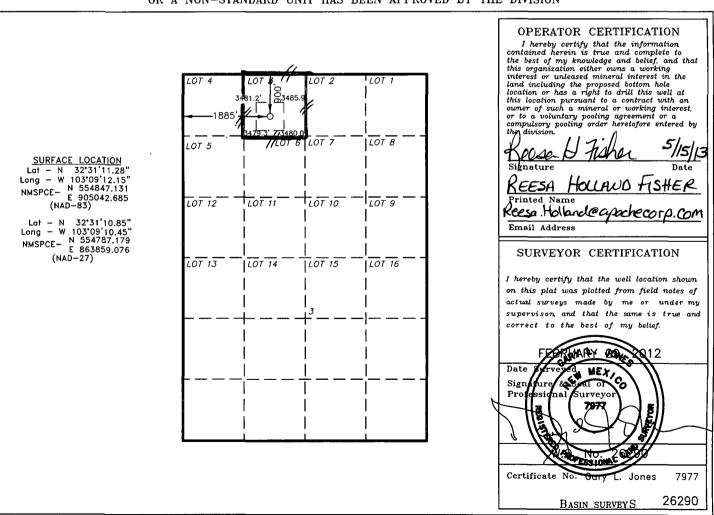

MAY 10H13 CONSERVATION DIVISION

1220 South St. Francis Dr. Santa Fe, New Mexico 87505

RECEIVED

WELL LOCATION AND ACREAGE DEDICATION PLAT

□ AMENDED REPORT

| 30-025-40903    |               |          |                                   | Pool Code Pool Name  22900 EUNICE; B-T-D, |               |                  |               | WORTH          |                    |  |
|-----------------|---------------|----------|-----------------------------------|-------------------------------------------|---------------|------------------|---------------|----------------|--------------------|--|
| Property<br>225 | Code          |          | Property Name NEDU                |                                           |               |                  |               |                | Well Number<br>177 |  |
| _               | OGRID No. 873 |          | Operator Name  APACHE CORPORATION |                                           |               |                  |               |                |                    |  |
|                 |               |          |                                   |                                           | Surface Loca  | ation            |               |                |                    |  |
| UL or lot No.   | Section       | Township | Range                             | Lot Idn                                   | Feet from the | North/South line | Feet from the | East/West line | County             |  |
| LOT 3           | 7             | 21 5     | 37 F                              |                                           | l ann         | NORTH            | 1885          | WEST           | ΙΙFΔ               |  |

|                                         | Bottom Hole Location If Different From Surface |               |          |          |         |               |                  |               |                |        |  |  |
|-----------------------------------------|------------------------------------------------|---------------|----------|----------|---------|---------------|------------------|---------------|----------------|--------|--|--|
|                                         | UL or lot No.                                  | Section       | Township | Range    | Lot Idn | Feet from the | North/South line | Feet from the | East/West line | County |  |  |
| ļ                                       |                                                |               |          |          |         |               |                  |               |                |        |  |  |
| Dedicated Acres   Joint or Infill   Co. |                                                | Consolidation | Code 0   | rder No. |         | <del></del>   |                  |               |                |        |  |  |

37.75

NO ALLOWABLE WILL BE ASSIGNED TO THIS COMPLETION UNTIL ALL INTERESTS HAVE BEEN CONSOLIDATED OR A NON-STANDARD UNIT HAS BEEN APPROVED BY THE DIVISION