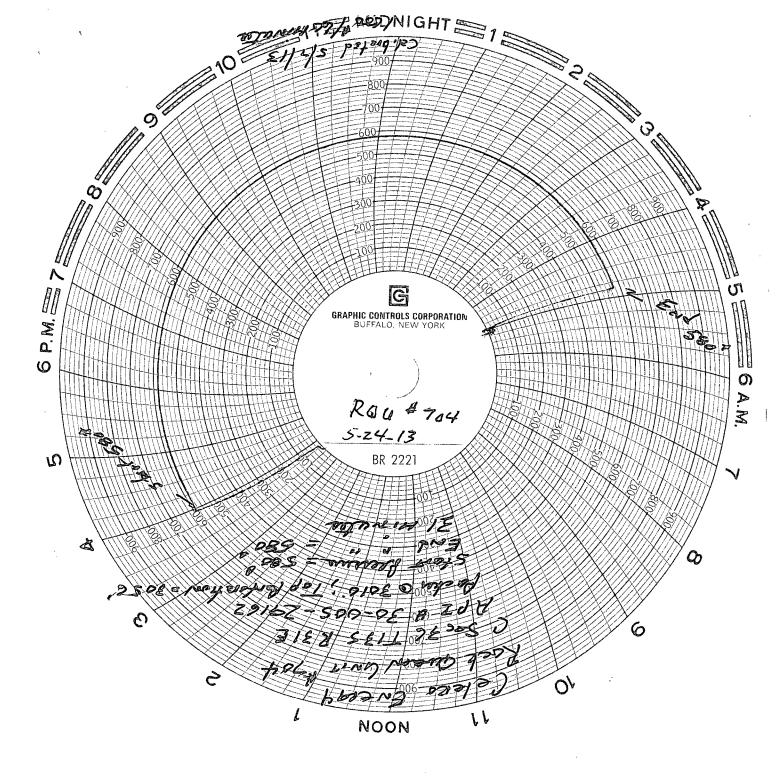

| Submit 1 Copy To Appropriate District Office                                                                                                                                                                                                                                                              | State of New Mexico |                | Form C-103                             |
|-----------------------------------------------------------------------------------------------------------------------------------------------------------------------------------------------------------------------------------------------------------------------------------------------------------|---------------------|----------------|----------------------------------------|
| District I – (575) 393-6161  1625 N. French Dr., Hobbs, NM 88240 SCD  District II – (575) 748-1283  811 S. First St., Artesia, NM 88210  District III – (505) 334-6178  District III – (505) 334-6178  Energy, Minerals and Natural Resources  OIL CONSERVATION DIVISION  2013 1220 South St. Francis Dr. |                     |                | Revised August 1, 2011 WELL API NO.    |
|                                                                                                                                                                                                                                                                                                           |                     |                | 30-005-29162 S                         |
|                                                                                                                                                                                                                                                                                                           |                     |                | 5. Indicate Type of Lease  STATE X FEE |
| 1000 Rio Brazos Rd., Aztec, NM 87410<br><u>District IV</u> – (505) 476-3460 Santa Fe, NM 87505                                                                                                                                                                                                            |                     |                | 6. State Oil & Gas Lease No.           |
| 1220 S. St. Francis Dr., Santa Fe NM<br>87505 RECEIVED                                                                                                                                                                                                                                                    |                     |                |                                        |
| SUNDRY NOTICES AND REPORTS ON WELLS (DO NOT USE THIS FORM FOR PROPOSALS TO DRILL OR TO DEEPEN OR PLUG BACK TO A                                                                                                                                                                                           |                     |                | 7. Lease Name or Unit Agreement Name   |
| DIFFERENT RESERVOIR. USE "APPLICATION FOR PERMIT" (FORM C-101) FOR SUCH                                                                                                                                                                                                                                   |                     |                | Rock Queen Unit                        |
| PROPOSALS.)  1. Type of Well: Oil Well Gas Well Other Injection                                                                                                                                                                                                                                           |                     |                | 8. Well Number 704                     |
| 2. Name of Operator Celero Energy II, LP                                                                                                                                                                                                                                                                  |                     |                | 9. OGRID Number 247128                 |
| 3. Address of Operator 400 W. Illinois, Ste. 1601                                                                                                                                                                                                                                                         |                     |                | 10. Pool name or Wildcat               |
| Midland, IX 79701                                                                                                                                                                                                                                                                                         |                     | Caprock; Queen |                                        |
| 4. Well Location                                                                                                                                                                                                                                                                                          |                     |                |                                        |
| Unit Letter C: 1309   feet from the North   line and 2629   feet from the West   line   Section 36   Township 13S   Range 31E   NMPM   County Chaves                                                                                                                                                      |                     |                |                                        |
| 11. Elevation (Show whether DR, RKB, RT, GR, etc.)                                                                                                                                                                                                                                                        |                     |                |                                        |
|                                                                                                                                                                                                                                                                                                           |                     |                |                                        |
| 12. Check Appropriate Box to Indicate Nature of Notice, Report or Other Data                                                                                                                                                                                                                              |                     |                |                                        |
|                                                                                                                                                                                                                                                                                                           |                     |                |                                        |
| NOTICE OF INTENTION TO:  PERFORM REMEDIAL WORK ☐ PLUG AND ABANDON ☐ REMEDIAL WORK ☒ ALTERING CASING ☐                                                                                                                                                                                                     |                     |                |                                        |
| PERFORM REMEDIAL WORK  PLUG AND ABANDON  REMEDIAL WORK  TEMPORARILY ABANDON  CHANGE PLANS  COMMENCE DRIL                                                                                                                                                                                                  |                     |                |                                        |
| PULL OR ALTER CASING   MULTIPLE COMPL   CASING/CEMENT                                                                                                                                                                                                                                                     |                     |                |                                        |
| DOWNHOLE COMMINGLE                                                                                                                                                                                                                                                                                        |                     |                |                                        |
| OTHER:                                                                                                                                                                                                                                                                                                    |                     | OTHER:         | . $\square$                            |
| 13. Describe proposed or completed operations. (Clearly state all pertinent details, and give pertinent dates, including estimated date                                                                                                                                                                   |                     |                |                                        |
| of starting any proposed work). SEE RULE 19.15.7.14 NMAC. For Multiple Completions: Attach wellbore diagram of proposed completion or recompletion.                                                                                                                                                       |                     |                |                                        |
| 5/21/13 - Pumped 40 BFW down tbg into perfs at 1.5 BPM at 1600 psi. ISIP = 1350 psi. RIH with 1.50 blanking plug & attempt to                                                                                                                                                                             |                     |                |                                        |
| set and pressure up on. Plug would not set. POH. RIH with 1.49 GR. Set down at 2990'. POH. Ran in a 1 3/8" GR, set down at 2990',                                                                                                                                                                         |                     |                |                                        |
| beat down but did not make any hole.                                                                                                                                                                                                                                                                      |                     |                |                                        |
| 5/24/13 - Release on-off tool from pkr. Circulate hole with 10 ppg PW. Latched back onto pkr, release same. TOH, LD 93 jts of 2                                                                                                                                                                           |                     |                |                                        |
| 3/8" O.D. 4.7# 8rd EUE J-55 regular IPC tbg with 5 1/2" AS1-X nickel plated pkr with 1.50 "F" profile nipple. Found part of a check valve in pkr profile nipple. PU new 5 1/2" nickel plated AS1-X pkr with 1.50 "F" profile nipple. Ran on 92 jts (2992.57') of 2 3/8"                                   |                     |                |                                        |
| O.D. 4.7# 8rd EUE J-55 seal lube IPC tbg. Ran and set pkr from 3002' to 3010'. Pre-test tbg-csg annulus to 500# and held 15 mins.                                                                                                                                                                         |                     |                |                                        |
| NDBOP & NUWH (7 1/16", 3K, slip type flange with 2 1/16", 5K, tbg valve with stainless steel injection connections). Left 18 pts of tension on pkr. Ran MIT. Tested 31 mins with starting pressure of 580# & ending pressure of 580#. Copy of chart is attached.                                          |                     |                |                                        |
| Connect to injection.                                                                                                                                                                                                                                                                                     |                     |                |                                        |
|                                                                                                                                                                                                                                                                                                           |                     |                |                                        |
|                                                                                                                                                                                                                                                                                                           |                     |                | · · · · · · · · · · · · · · · · · · ·  |
| Spud Date:                                                                                                                                                                                                                                                                                                | Rig Release Date    | e:             |                                        |
|                                                                                                                                                                                                                                                                                                           |                     | <del> </del>   |                                        |
| I hereby certify that the information above is true and complete to the best of my knowledge and belief.                                                                                                                                                                                                  |                     |                |                                        |
|                                                                                                                                                                                                                                                                                                           |                     |                |                                        |
| SIGNATURE Luas Hun                                                                                                                                                                                                                                                                                        | TITLE Regulato      | ory Analyst    | DATE 05/31/2013                        |
| Type or print name <u>Lisa Hunt</u> E-mail address: <u>lhunt@celeroenergy.com</u> PHONE: <u>(432)686-1883</u>                                                                                                                                                                                             |                     |                |                                        |
| For State Use Only                                                                                                                                                                                                                                                                                        |                     |                |                                        |
| APPROVED BY: TITLE DIST MAR DATE - 20-2013                                                                                                                                                                                                                                                                |                     |                |                                        |
| Conditions of Apploval (Wany):                                                                                                                                                                                                                                                                            |                     |                |                                        |
|                                                                                                                                                                                                                                                                                                           |                     |                |                                        |