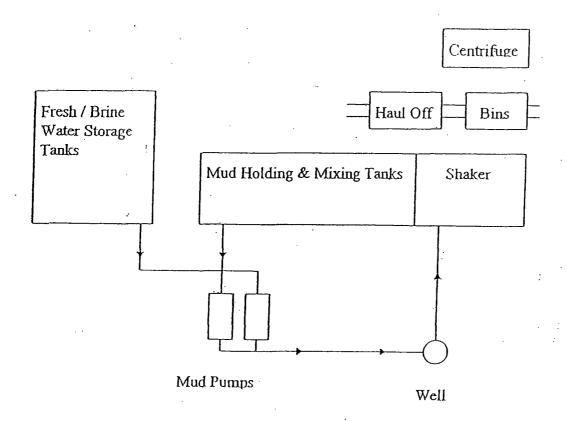

## OPERATING AND MAINTENANCE PLAN

- 1. The operator will maintain all liquids and solids within the closed loop system. To prevent the contamination of fresh water and protect public health & environment. Rig personnel will inspect system each tour & report any leaks or spills as required. Leaks in system will be properly fixed immediately.
- 2. Solids and contaminated fluid will be hauled to the approved facility as required.

## Closed Loop System Design & Construction

30-025-29749