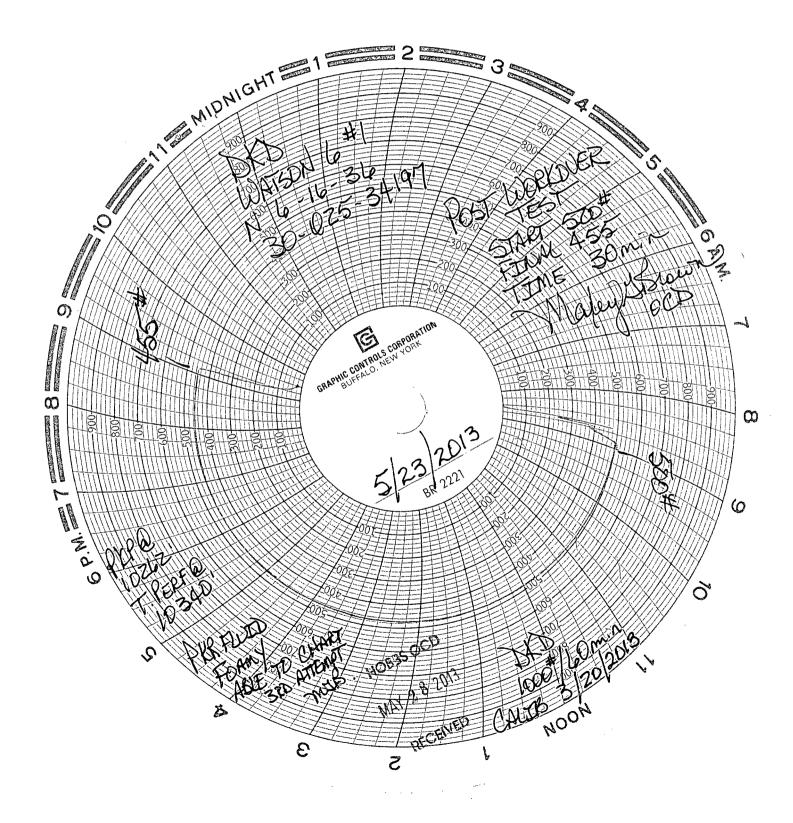

| Submit 1 Copy To Appropriate District<br>Office                                                                                                                                                                                                                                             | State of New Mexico                   |                                     | Form C-103                               |                           |
|---------------------------------------------------------------------------------------------------------------------------------------------------------------------------------------------------------------------------------------------------------------------------------------------|---------------------------------------|-------------------------------------|------------------------------------------|---------------------------|
| District I<br>1625 N. French Dr., Hobbs, NM 88240                                                                                                                                                                                                                                           | Enorgy Minorals and Natural Pasauraas |                                     | October 13, 2009<br>WELL API NO.         |                           |
| District II OIL CONSERVATION DIVISION                                                                                                                                                                                                                                                       |                                       | DIVISION                            | 30-025-34197                             |                           |
| 1000 W. Grand Ave., Antesia, NW 66210                                                                                                                                                                                                                                                       |                                       |                                     | 5. Indicate Type of Lease                |                           |
| 1000 Rio Brazos Rd., Aztec, NM 87410 PB3 CCP Sonto Eq. NM 87505                                                                                                                                                                                                                             |                                       |                                     | STATE FEE   6. State Oil & Gas Lease No. |                           |
| District IV<br>1220 S. St. Francis Dr., Santa Fe, NMAY 28 2013                                                                                                                                                                                                                              |                                       | 6. State Off & Gas I<br>29221       | Lease No.                                |                           |
| SUNDRY NOTICES AND REPORTS ON WELLS                                                                                                                                                                                                                                                         |                                       |                                     | 7. Lease Name or U                       | Init Agreement Name       |
| (DO NOT USE THIS FORM FOR PROPOSALS TO DRILL OR TO DEEPEN OR PLUG BACK TO A<br>DIFFERENT RESERVOIR. USE "APPEICAMON FOR PERMIT" (FORM C-101) FOR SUCH<br>PROPOSALS.)                                                                                                                        |                                       |                                     | Watson 6                                 |                           |
| 1. Type of Well: Oil Well 🛛 Gas Well 🗹 Other SWD                                                                                                                                                                                                                                            |                                       | 8. Well Number 1                    |                                          |                           |
| 2. Name of Operator                                                                                                                                                                                                                                                                         |                                       | 9. OGRID Number                     |                                          |                           |
| D.K.D., L.L.C.<br>3. Address of Operator                                                                                                                                                                                                                                                    |                                       | 210091     10. Pool name or Wildcat |                                          |                           |
| PO Box 682, Tatum, NM 88267                                                                                                                                                                                                                                                                 |                                       | Upper Permo Penn                    |                                          |                           |
| 4. Well Location                                                                                                                                                                                                                                                                            |                                       |                                     |                                          |                           |
| Unit Letter 2857 feet from the S line and 1417 feet from the W line                                                                                                                                                                                                                         |                                       |                                     |                                          |                           |
| Section 6 Township 16 Range 36 NMPM County Lea                                                                                                                                                                                                                                              |                                       |                                     |                                          |                           |
| 11. Elevation (Show whether DR, RKB, RT, GR, etc.)                                                                                                                                                                                                                                          |                                       |                                     |                                          |                           |
|                                                                                                                                                                                                                                                                                             | 3974                                  |                                     | Sir Are                                  |                           |
| 12. Check Ap                                                                                                                                                                                                                                                                                | propriate Box to Indicate N           | ature of Notice, I                  | Report or Other D                        | ata                       |
| NOTICE OF INTENTION TO: SUBSEQUENT REPORT OF:                                                                                                                                                                                                                                               |                                       |                                     |                                          |                           |
|                                                                                                                                                                                                                                                                                             |                                       |                                     |                                          |                           |
|                                                                                                                                                                                                                                                                                             |                                       |                                     |                                          |                           |
|                                                                                                                                                                                                                                                                                             | MULTIPLE COMPL                        | CASING/CEMENT                       | JOB 🗌                                    |                           |
|                                                                                                                                                                                                                                                                                             |                                       |                                     |                                          |                           |
| OTHER:                                                                                                                                                                                                                                                                                      |                                       | OTHER: SWD                          |                                          |                           |
| 13. Describe proposed or completed operations. (Clearly state all pertinent details, and give pertinent dates, including estimated date of starting any proposed work). SEE RULE 19.15.7.14 NMAC. For Multiple Completions: Attach wellbore diagram of proposed completion or recompletion. |                                       |                                     |                                          |                           |
| 5/14/13: Rig up pulling unit. Packer stuck and tubing parted. Pull out of hole; laid down all tubing; found part @ 6,824. Unloaded work-string.                                                                                                                                             |                                       |                                     |                                          |                           |
| 5/15/13: Picked up work-string with over-shot; fished tubing; unseat packer; pulled out and laid down bad tubing.                                                                                                                                                                           |                                       |                                     |                                          |                           |
| 5/16/13: Run bit & scraper; pulled back out. Shut down overnight and weekend.                                                                                                                                                                                                               |                                       |                                     |                                          |                           |
| 5/20/13: Run in hole bridge plug and packer. Tested casing. Found to test okay.                                                                                                                                                                                                             |                                       |                                     |                                          |                           |
| 5/21/13: Pull out of hole; lay down bp & packer; shut down waiting on new tubing and new packer.                                                                                                                                                                                            |                                       |                                     |                                          |                           |
| 5/22/13: Run new tubing and pack                                                                                                                                                                                                                                                            | er (model R); packer set at 10,26     | 2 ft; top perforation               | at 10,340. Load casin                    | g. Shut down overnight.   |
| 5/23/13: Run chart with Maxey/O                                                                                                                                                                                                                                                             | CD present. Tested okay.              |                                     |                                          | · · ·                     |
| Spud Date:                                                                                                                                                                                                                                                                                  | Rig Release Da                        | te:                                 |                                          |                           |
|                                                                                                                                                                                                                                                                                             |                                       |                                     |                                          |                           |
|                                                                                                                                                                                                                                                                                             |                                       |                                     |                                          |                           |
| I hereby certify that the information ab                                                                                                                                                                                                                                                    | ove is true and complete to the be    | est of my knowledge                 | and belief.                              |                           |
| SIGNATURE Lamph Water                                                                                                                                                                                                                                                                       | TITLE OV                              | vner                                | DATE_                                    | 12/16//2011               |
| Type or print name <u>Danny R. Wats</u><br>For <u>State Use Only</u>                                                                                                                                                                                                                        | on E-mail address:                    | dkdllc@leaco.ne                     |                                          | <u>(575)398-3490</u><br>/ |
| APPROVED BY<br>Conditions of Approval (if ar                                                                                                                                                                                                                                                | , TITLE D                             | st maz                              | DATE                                     | 6-20-2013                 |