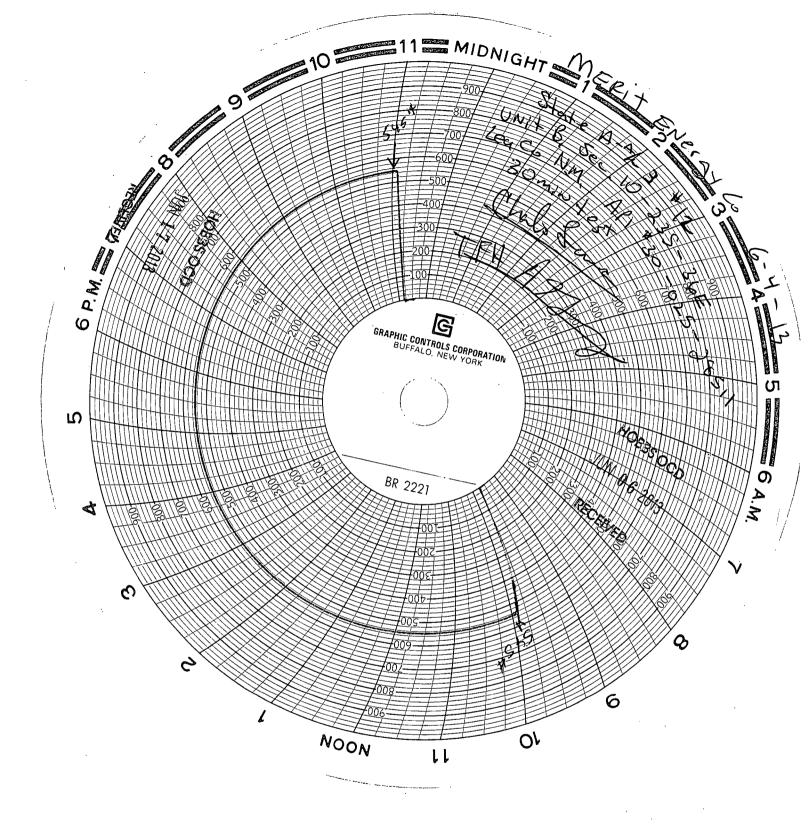

| Submit 1 Copy To Appropriate District State of New Mexico                                                                                                                                                                                                                                   | Form C-103                                            |
|---------------------------------------------------------------------------------------------------------------------------------------------------------------------------------------------------------------------------------------------------------------------------------------------|-------------------------------------------------------|
| Office District 1 – (575) 393-6161 Energy, Minerals and Natural Resources                                                                                                                                                                                                                   | Revised August 1, 2011                                |
| 1625 N. French Dr., Hobbs, NM 88240<br>District II – (575) 748-1283                                                                                                                                                                                                                         | WELL API NO. 30-025-28511                             |
| 811 S. First St., Artesia, NM 88210 OIL CONSERVATION DIVISION                                                                                                                                                                                                                               | 5. Indicate Type of Lease                             |
| $\frac{\text{District III} - (505) 334-6178}{1000 \text{ Rio Brazos Rd., Aztec, NM 87410} JUN 17 2013 Santa Fe, NM 87505}$                                                                                                                                                                  | STATE 🖾 🚾 FEE 🗌                                       |
| District IV – (505) 476-3460<br>1220 S. St. Francis Dr., Santa Fe, NM                                                                                                                                                                                                                       | 6. State Oil & Gas Lease No.                          |
| 87505                                                                                                                                                                                                                                                                                       |                                                       |
| SUNDRY NOTIOES AND REPORTS ON WELLS<br>(DO NOT USE THIS FORM FOR PROPOSALS TO DRILL OR TO DEEPEN OR PLUG BACK TO A<br>DIFFERENT RESERVOIR. USE "APPLICATION FOR PERMIT" (FORM C-101), FOR SUCH                                                                                              | 7. Lease Name or Unit Agreement Name<br>State A A/C 3 |
| PROPOSALS.)                                                                                                                                                                                                                                                                                 | 8. Well Number 12                                     |
| 1. Type of Well: Oil Well     Gas Well     Other Water Injection Well       2. Name of Operator     Gas Well     Other Water Injection Well                                                                                                                                                 | 8. Well Number 12                                     |
| 2. Name of Operator<br>Merit Energy Company                                                                                                                                                                                                                                                 | 14591                                                 |
| 3. Address of Operator 13727 Noel Road, Ste. 500                                                                                                                                                                                                                                            | 10. Pool name or Wildcat                              |
| Dallas, TX 75240       4. Well Location                                                                                                                                                                                                                                                     | LanglieMattix SR-Q-GB                                 |
| Unit Letter B : 25 feet from the North line and 2615 feet from the East line                                                                                                                                                                                                                |                                                       |
| Section 10 Township 23S Range 36E                                                                                                                                                                                                                                                           | NMPM County Lea                                       |
| 11. Elevation (Show whether DR. RKB, RT, GR. etc.)                                                                                                                                                                                                                                          |                                                       |
| GR 3465                                                                                                                                                                                                                                                                                     |                                                       |
| 12. Check Annuemiste Deute Indiante Nature of Nation. Depart en Other Dete                                                                                                                                                                                                                  |                                                       |
| 12. Check Appropriate Box to Indicate Nature of Notice, Report or Other Data                                                                                                                                                                                                                |                                                       |
| NOTICE OF INTENTION TO: SUBSEQUENT REPORT OF:                                                                                                                                                                                                                                               |                                                       |
| PERFORM REMEDIAL WORK  PLUG AND ABANDON  REMEDIAL WORK  ALTERING CASING                                                                                                                                                                                                                     |                                                       |
|                                                                                                                                                                                                                                                                                             |                                                       |
| PULL OR ALTER CASING  MULTIPLE COMPL CASING/CEMENT JOB OWNHOLE COMMINGLE                                                                                                                                                                                                                    |                                                       |
|                                                                                                                                                                                                                                                                                             |                                                       |
| OTHER: OTHER: TA Statu                                                                                                                                                                                                                                                                      | s Request X                                           |
| 13. Describe proposed or completed operations. (Clearly state all pertinent details, and give pertinent dates, including estimated date of starting any proposed work). SEE RULE 19.15.7.14 NMAC. For Multiple Completions: Attach wellbore diagram of proposed completion or recompletion. |                                                       |
| TA status is requested for 6 months. Merit Energy Company ran a MIT proving mechanical integrity. Thanks.                                                                                                                                                                                   |                                                       |
| The status is requested for o monthis. Mont Energy company ran a third proving moonanout mogney. Thanks                                                                                                                                                                                     |                                                       |
|                                                                                                                                                                                                                                                                                             |                                                       |
| र्षु.<br>र                                                                                                                                                                                                                                                                                  |                                                       |
| This Annroval of Temporate 11 2013                                                                                                                                                                                                                                                          |                                                       |
| This Approval of Temporats 16-2043<br>Abandonment Expires                                                                                                                                                                                                                                   |                                                       |
|                                                                                                                                                                                                                                                                                             |                                                       |
|                                                                                                                                                                                                                                                                                             | <b>\$</b>                                             |
|                                                                                                                                                                                                                                                                                             |                                                       |
|                                                                                                                                                                                                                                                                                             |                                                       |
| Sand Data                                                                                                                                                                                                                                                                                   |                                                       |
| Spud Date: Rig Release Date:                                                                                                                                                                                                                                                                |                                                       |
|                                                                                                                                                                                                                                                                                             |                                                       |
| I hereby certify that the information above is true and complete to the best of my knowledge and belief.                                                                                                                                                                                    |                                                       |
|                                                                                                                                                                                                                                                                                             |                                                       |
| SIGNATURE TITLE Regulatory Analyst                                                                                                                                                                                                                                                          | DATE 06/12/2013                                       |
|                                                                                                                                                                                                                                                                                             |                                                       |
| Type or print name <u>Matt Ogden</u> E-mail address: <u>matt.ogden@meri</u>                                                                                                                                                                                                                 | tenergy.com PHONE: (972)628-1603                      |
|                                                                                                                                                                                                                                                                                             | 1 10 2000                                             |
| APPROVED BY: Compting TITLE                                                                                                                                                                                                                                                                 | DATE 0-18-0013                                        |
| Conditions of Approval (in any):                                                                                                                                                                                                                                                            |                                                       |
|                                                                                                                                                                                                                                                                                             | JUN 25 2013 1/2                                       |