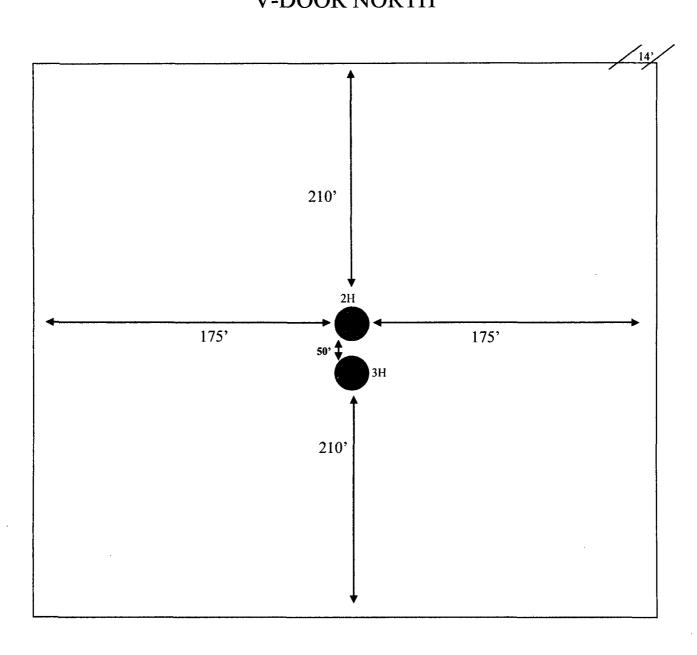

el> |  |
| e-mail address:                                                                                                                                                                                                                                                                                                                                                                                                                                                                                                                            |                                                                                                                                               | Telephone:               |             |  |

## Pad Size Only GREEN WAVE 17 FED 2H & GREEN WAVE 20 FED 3H V-DOOR NORTH





## H&P Flex Rig Location Layout 2 Well Pad



## Interim Reclamation & Production Facilities GREEN WAVE 17 FED #2H & GREEN WAVE 20 FED #3H V-DOOR NORTH