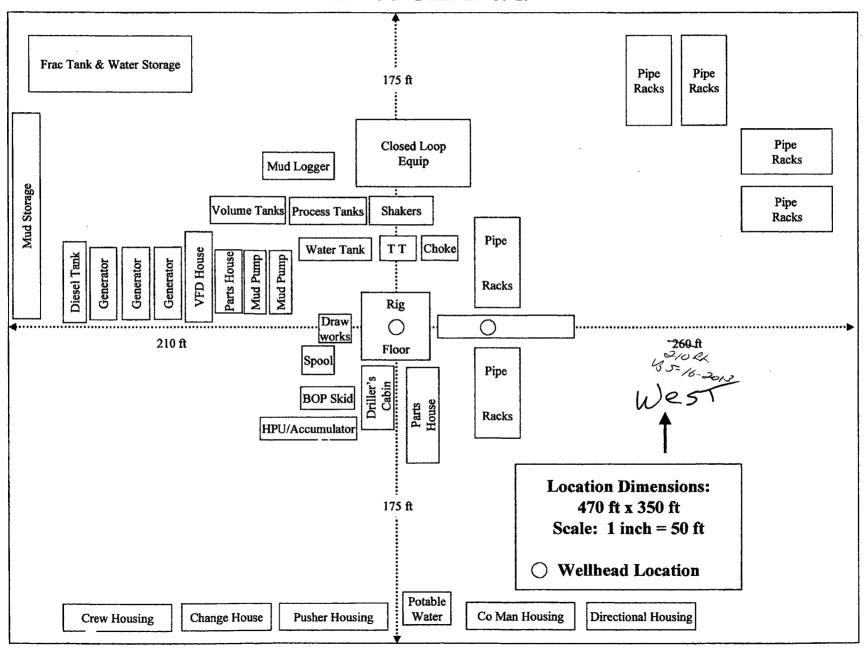

|                                                                                                                                               | Telephone:               |             |  |

## Pad Size Only GREEN WAVE 17 FED 2H & GREEN WAVE 20 FED 3H V-DOOR NORTH





## H&P Flex Rig Location Layout 2 Well Pad



## Interim Reclamation & Production Facilities GREEN WAVE 17 FED #2H & GREEN WAVE 20 FED #3H V-DOOR NORTH