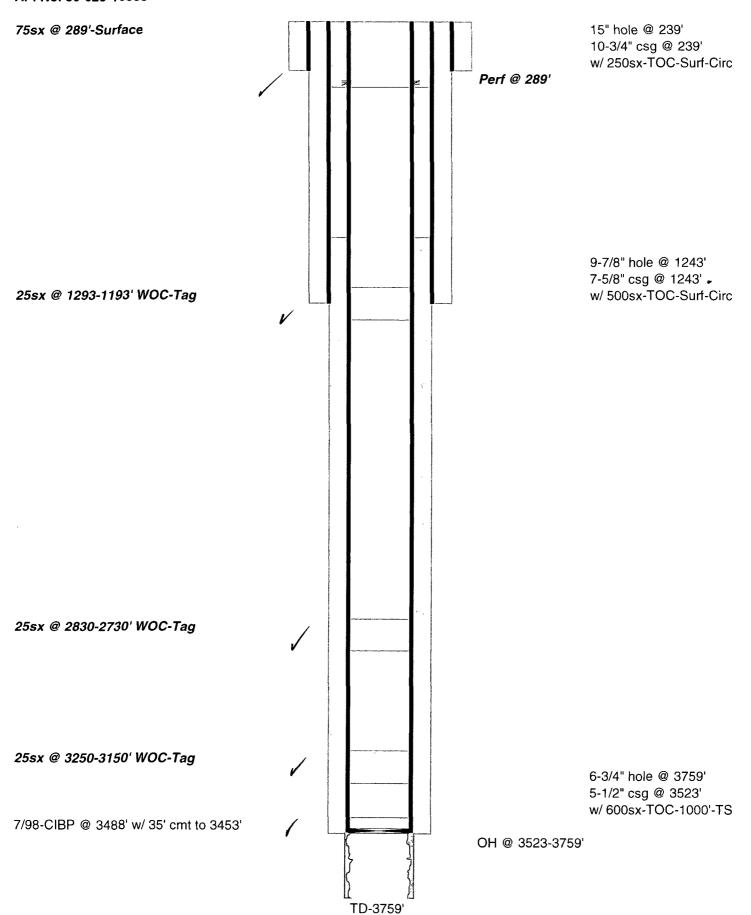

| Submit 1 Copy To Appropriate District Office                                                                                                                                                                                                           | State of New Mexico                                           | Form C-103                                        |
|--------------------------------------------------------------------------------------------------------------------------------------------------------------------------------------------------------------------------------------------------------|---------------------------------------------------------------|---------------------------------------------------|
| District I – (575) 393-6161                                                                                                                                                                                                                            | Energy, Minerals and Natural Resources                        | Revised August 1, 2011 WELL API NO.               |
| 1625 N. French Dr., Hobbs, NM 88240<br><u>District II</u> – (575) 748-1283                                                                                                                                                                             | OH GONGERN FEION PRINCION                                     | 30-025-1088                                       |
| 011 0 Plant Ot Antonia NIM 00010                                                                                                                                                                                                                       | OIL CONSERVATION DIVISION                                     | 5. Indicate Type of Lease                         |
| 1000 Rio Brazos Rd., Aztec, NM 874                                                                                                                                                                                                                     | BBS OCD 1220 South St. Francis Dr. Santa Fe, NM 87505         | STATE FEE                                         |
| <u>District IV</u> – (505) 476-3460<br>1220 S. St. Francis Dr., Santa Fe, NM<br>87505                                                                                                                                                                  |                                                               | 6. State Oil & Gas Lease No.                      |
| SUNDRY NOTICES AND REPORTS ON WELLS                                                                                                                                                                                                                    |                                                               | 7. Lease Name or Unit Agreement Name              |
| (DO NOT USE THIS FORM FOR PROPOSALS TO DRILL OR TO DEEPEN OR PLUG BACK TO A DIFFERENT RESERVOIR. USE "APPINE ANONHOR PERMIT" (FORM C-101) FOR SUCH PROPOSALS.)                                                                                         |                                                               | Myenslanglie Mattix tuit                          |
| 1. Type of Well: Oil Well Gas Well Other                                                                                                                                                                                                               |                                                               | .8. Well Number 31                                |
| Name of Operator     OXY USA WTP Limited Partnership                                                                                                                                                                                                   |                                                               | 9. OGRID Number 192463                            |
| 3. Address of Operator                                                                                                                                                                                                                                 |                                                               | 10. Pool name or Wildcat                          |
|                                                                                                                                                                                                                                                        | ГХ 79710                                                      | Langlie Mattix TRanGB                             |
| 4. Well Location                                                                                                                                                                                                                                       | : 2150 feet from the south line and                           | 660 feet from the west line                       |
| Unit Letter : 2150 feet from the South line and 660 feet from the West line  Section 30 Township 235 Range 37E NMPM County Lea                                                                                                                         |                                                               |                                                   |
| 11. Elevation (Show whether DR, RKB, RT, GR, etc.)                                                                                                                                                                                                     |                                                               |                                                   |
|                                                                                                                                                                                                                                                        | 3356                                                          |                                                   |
| 12. Check Appropriate Box to Indicate Nature of Notice, Report or Other Data                                                                                                                                                                           |                                                               |                                                   |
| NOTICE OF INTENTION TO: SUBSEQUENT REPORT OF:                                                                                                                                                                                                          |                                                               |                                                   |
| PERFORM REMEDIAL WORK PLUG AND ABANDON REMEDIAL WORK ALTERING CASING                                                                                                                                                                                   |                                                               |                                                   |
| TEMPORARILY ABANDON                                                                                                                                                                                                                                    |                                                               |                                                   |
| PULL OR ALTER CASING DOWNHOLE COMMINGLE                                                                                                                                                                                                                | <del>-</del>                                                  | NT JOB L                                          |
|                                                                                                                                                                                                                                                        |                                                               |                                                   |
| OTHER:                                                                                                                                                                                                                                                 | DISTRICT OTHER:                                               | nd give partirent dates, including actimated date |
| 13. Describe proposed or completed operations. (Clearly state all pertinent details, and give pertinent dates, including estimated date of starting any proposed work). SEE RULE 19.15.7.14 NMAC. For Multiple Completions: Attach wellbore diagram of |                                                               |                                                   |
| proposed completion or recompletion.                                                                                                                                                                                                                   |                                                               |                                                   |
| TD-                                                                                                                                                                                                                                                    | 3759' PBTD-3453' OH-3523-3759' CIBP-3488'                     | :                                                 |
| 10-                                                                                                                                                                                                                                                    | 3/4" 32.7# csg @ 239' w/ 250sx, 15" hole, TOC-Surf-Cii        | rr                                                |
| 7-5,                                                                                                                                                                                                                                                   | 7-5/8" 26.4# csg @ 1243' w/ 500sx, 9-7/8" hole, TOC-Surf-Circ |                                                   |
| 5-1/2" 14# csg @ 3523' w/ 600sx, 6-3/4" hole, TOC-1000'-TS                                                                                                                                                                                             |                                                               |                                                   |
| 1. R                                                                                                                                                                                                                                                   | IH & tag cmt/CIBP @ 3453'                                     |                                                   |
| 2. N                                                                                                                                                                                                                                                   | 2. M&P 25sx cmt @ 3250-3150', WOC-Tag                         |                                                   |
| 3. M&P 25sx cmt @ 2830-2730' WOC-Tag 4. M&P 25sx @ 1293-1193' WOC-Tag                                                                                                                                                                                  |                                                               |                                                   |
| 5. Perf @ 289' sqz 75sx cmt to surface                                                                                                                                                                                                                 |                                                               |                                                   |
|                                                                                                                                                                                                                                                        | 10# MLF between plugs                                         |                                                   |
| Could Date:                                                                                                                                                                                                                                            | Die Delesse Date                                              | ·                                                 |
| Spud Date:                                                                                                                                                                                                                                             | Rig Release Date:                                             |                                                   |
|                                                                                                                                                                                                                                                        | •                                                             |                                                   |
| I hereby certify that the information                                                                                                                                                                                                                  | n above is true and complete to the best of my knowled        | lge and belief.                                   |
|                                                                                                                                                                                                                                                        |                                                               |                                                   |
| SIGNATURE TITLE Regulatory Advisor DATE 6 11 13                                                                                                                                                                                                        |                                                               |                                                   |
| Type or print name David Stewart E-mail address: david stewart@oxy.com PHONE: 432-685-5717                                                                                                                                                             |                                                               |                                                   |
| For State Use Only                                                                                                                                                                                                                                     |                                                               |                                                   |
| APPROVED BY DATE -27-20/3                                                                                                                                                                                                                              |                                                               |                                                   |
| Conditions of Approval (if any):  Oil Conservation Division - Hobbs office: Must be Notified                                                                                                                                                           |                                                               |                                                   |
| 24 hours prior to the beginning of Plugging Operations begin.  JUN 2 7 2013                                                                                                                                                                            |                                                               |                                                   |
|                                                                                                                                                                                                                                                        |                                                               |                                                   |

OXY USA WTP LP - Current Myers Langlie Mattix Unit #31 API No. 30-025-10888

7/98-CIBP @ 3488' w/ 35' cmt to 3453'

OXY USA WTP LP - Proposed Myers Langlie Mattix Unit #31 API No. 30-025-10888