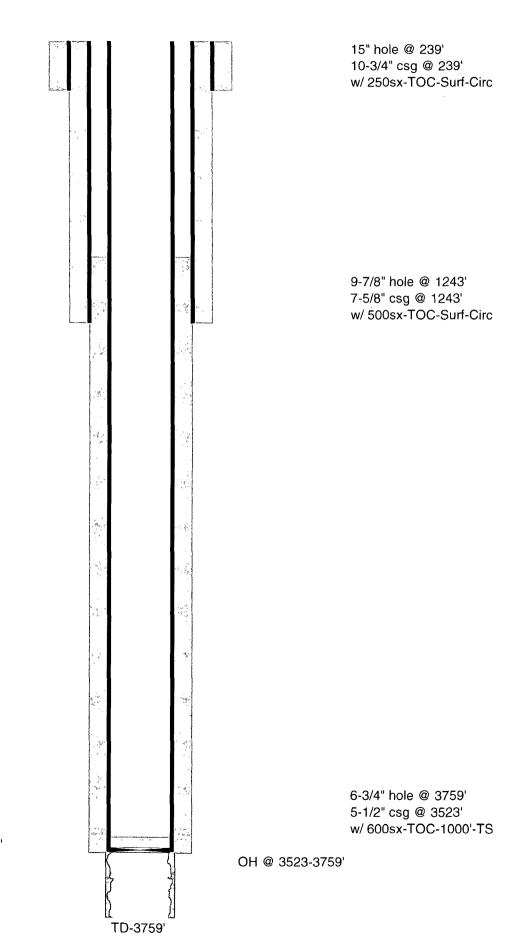

| Submit 1 Copy To Appropriate District Office                                                                                                                                                                                                           | State of New Mexico                                           | Form C-103                                        |
|--------------------------------------------------------------------------------------------------------------------------------------------------------------------------------------------------------------------------------------------------------|---------------------------------------------------------------|---------------------------------------------------|
| District I – (575) 393-6161                                                                                                                                                                                                                            | Energy, Minerals and Natural Resources                        | Revised August 1, 2011 WELL API NO.               |
| 1625 N. French Dr., Hobbs, NM 88240<br><u>District II</u> – (575) 748-1283                                                                                                                                                                             | OH GONGERN FEION PRINCION                                     | 30-025-1088                                       |
| 011 0 Plant Ot Antonia NIM 00010                                                                                                                                                                                                                       | OIL CONSERVATION DIVISION                                     | 5. Indicate Type of Lease                         |
| 1000 Rio Brazos Rd., Aztec, NM 874                                                                                                                                                                                                                     | BBS OCD 1220 South St. Francis Dr. Santa Fe, NM 87505         | STATE FEE                                         |
| <u>District IV</u> – (505) 476-3460<br>1220 S. St. Francis Dr., Santa Fe, NM<br>87505                                                                                                                                                                  |                                                               | 6. State Oil & Gas Lease No.                      |
| SUNDRY NOTICES AND REPORTS ON WELLS                                                                                                                                                                                                                    |                                                               | 7. Lease Name or Unit Agreement Name              |
| (DO NOT USE THIS FORM FOR PROPOSALS TO DRILL OR TO DEEPEN OR PLUG BACK TO A DIFFERENT RESERVOIR. USE "APPINE ANONHOR PERMIT" (FORM C-101) FOR SUCH PROPOSALS.)                                                                                         |                                                               | Myenslanglie Mattix tuit                          |
| 1. Type of Well: Oil Well Gas Well Other                                                                                                                                                                                                               |                                                               | .8. Well Number 31                                |
| Name of Operator     OXY USA WTP Limited Partnership                                                                                                                                                                                                   |                                                               | 9. OGRID Number 192463                            |
| 3. Address of Operator                                                                                                                                                                                                                                 |                                                               | 10. Pool name or Wildcat                          |
|                                                                                                                                                                                                                                                        | ГХ 79710                                                      | Langlie Mattix TRanGB                             |
| 4. Well Location                                                                                                                                                                                                                                       | : 2150 feet from the south line and                           | 660 feet from the west line                       |
| Unit Letter : 2150 feet from the South line and 660 feet from the West line  Section 30 Township 235 Range 37E NMPM County Lea                                                                                                                         |                                                               |                                                   |
| 11. Elevation (Show whether DR, RKB, RT, GR, etc.)                                                                                                                                                                                                     |                                                               |                                                   |
|                                                                                                                                                                                                                                                        | 3356                                                          |                                                   |
| 12. Check Appropriate Box to Indicate Nature of Notice, Report or Other Data                                                                                                                                                                           |                                                               |                                                   |
| NOTICE OF INTENTION TO: SUBSEQUENT REPORT OF:                                                                                                                                                                                                          |                                                               |                                                   |
| PERFORM REMEDIAL WORK PLUG AND ABANDON REMEDIAL WORK ALTERING CASING                                                                                                                                                                                   |                                                               |                                                   |
| TEMPORARILY ABANDON                                                                                                                                                                                                                                    |                                                               |                                                   |
| PULL OR ALTER CASING DOWNHOLE COMMINGLE                                                                                                                                                                                                                | <del>-</del>                                                  | NT JOB L                                          |
|                                                                                                                                                                                                                                                        |                                                               |                                                   |
| OTHER:                                                                                                                                                                                                                                                 | DISTRICT OTHER:                                               | nd give partirent dates, including actimated date |
| 13. Describe proposed or completed operations. (Clearly state all pertinent details, and give pertinent dates, including estimated date of starting any proposed work). SEE RULE 19.15.7.14 NMAC. For Multiple Completions: Attach wellbore diagram of |                                                               |                                                   |
| proposed completion or recompletion.                                                                                                                                                                                                                   |                                                               |                                                   |
| TD-                                                                                                                                                                                                                                                    | 3759' PBTD-3453' OH-3523-3759' CIBP-3488'                     | :                                                 |
| 10-                                                                                                                                                                                                                                                    | 3/4" 32.7# csg @ 239' w/ 250sx, 15" hole, TOC-Surf-Cii        | rr                                                |
| 7-5,                                                                                                                                                                                                                                                   | 7-5/8" 26.4# csg @ 1243' w/ 500sx, 9-7/8" hole, TOC-Surf-Circ |                                                   |
| 5-1/2" 14# csg @ 3523' w/ 600sx, 6-3/4" hole, TOC-1000'-TS                                                                                                                                                                                             |                                                               |                                                   |
| 1. R                                                                                                                                                                                                                                                   | IH & tag cmt/CIBP @ 3453'                                     |                                                   |
| 2. N                                                                                                                                                                                                                                                   | 2. M&P 25sx cmt @ 3250-3150', WOC-Tag                         |                                                   |
| 3. M&P 25sx cmt @ 2830-2730' WOC-Tag 4. M&P 25sx @ 1293-1193' WOC-Tag                                                                                                                                                                                  |                                                               |                                                   |
| 5. Perf @ 289' sqz 75sx cmt to surface                                                                                                                                                                                                                 |                                                               |                                                   |
|                                                                                                                                                                                                                                                        | 10# MLF between plugs                                         |                                                   |
| Could Date:                                                                                                                                                                                                                                            | Die Delesse Date                                              | ·                                                 |
| Spud Date:                                                                                                                                                                                                                                             | Rig Release Date:                                             |                                                   |
|                                                                                                                                                                                                                                                        | •                                                             |                                                   |
| I hereby certify that the information                                                                                                                                                                                                                  | n above is true and complete to the best of my knowled        | lge and belief.                                   |
|                                                                                                                                                                                                                                                        |                                                               |                                                   |
| SIGNATURE TITLE Regulatory Advisor DATE 6 11 13                                                                                                                                                                                                        |                                                               |                                                   |
| Type or print name David Stewart E-mail address: david stewart@oxy.com PHONE: 432-685-5717                                                                                                                                                             |                                                               |                                                   |
| For State Use Only                                                                                                                                                                                                                                     |                                                               |                                                   |
| APPROVED BY DATE -27-20/3                                                                                                                                                                                                                              |                                                               |                                                   |
| Conditions of Approval (if any):  Oil Conservation Division - Hobbs office: Must be Notified                                                                                                                                                           |                                                               |                                                   |
| 24 hours prior to the beginning of Plugging Operations begin.  JUN 2 7 2013                                                                                                                                                                            |                                                               |                                                   |
|                                                                                                                                                                                                                                                        |                                                               |                                                   |

OXY USA WTP LP - Current Myers Langlie Mattix Unit #31 API No. 30-025-10888

7/98-CIBP @ 3488' w/ 35' cmt to 3453'

OXY USA WTP LP - Proposed Myers Langlie Mattix Unit #31 API No. 30-025-10888