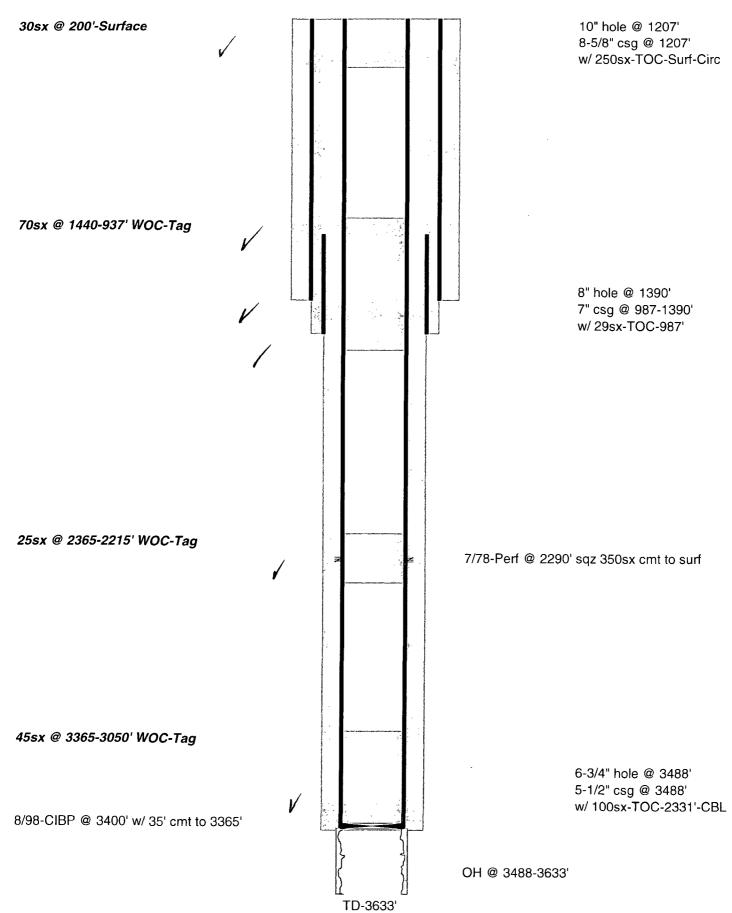

| Submit 1 Copy To Appropriate District       State of New Mexico         Office       Energy, Minerals and Natural Resources         District II - (575) 393-6161       Energy, Minerals and Natural Resources         1625 N. French Dr., Hobbs, NM 88240       District II - (575) 748-1283         Bill S. First St., Artesia, NM 88210       OIL CONSERVATION DIVISION         District III - (505) 334-6178       HOBSS OCD         1000 Rio Brazos Rd., Aztec, NM 87410       1220 South St. Francis Dr.         District IV - (505) 476-3460       Santa Fe, NM 87505         1220 S. St. Francis Dr., Santa Fe, NM 2 4 2013       SunDRY NOTICES AND REPORTS ON WELLS         (DO NOT USE THIS FORM FORPROPOSALS TO DRILL OR TO DEEPEN OR PLUG BACK TO A       DIFFERENT RESERVOIR. USE "APPLICATION FOR PERMIT" (FORM C-104) FOR SUCH         PROPOSALS.)       1. Type of Well: Oil Well       Gas Well       Othe         1. Type of Operator       Gas Well       Othe       Tujection                                                                                                                                                                                                                                                                                                                                                                                                                                                                                                                                                                                                                                                                                                                                                                                                                                                                                                                                                                                                                                                            | Form C-103<br>Revised August 1, 2011<br>WELL API NO.<br>30- 025 - 110 5<br>5. Indicate Type of Lease<br>STATE FEE<br>6. State Oil & Gas Lease No.<br>7. Lease Name or Unit Agreement Name<br>Muers Langlie Mattix Unit<br>8. Well Number 167<br>9. OGRID Number 192463 |
|--------------------------------------------------------------------------------------------------------------------------------------------------------------------------------------------------------------------------------------------------------------------------------------------------------------------------------------------------------------------------------------------------------------------------------------------------------------------------------------------------------------------------------------------------------------------------------------------------------------------------------------------------------------------------------------------------------------------------------------------------------------------------------------------------------------------------------------------------------------------------------------------------------------------------------------------------------------------------------------------------------------------------------------------------------------------------------------------------------------------------------------------------------------------------------------------------------------------------------------------------------------------------------------------------------------------------------------------------------------------------------------------------------------------------------------------------------------------------------------------------------------------------------------------------------------------------------------------------------------------------------------------------------------------------------------------------------------------------------------------------------------------------------------------------------------------------------------------------------------------------------------------------------------------------------------------------------------------------------------------------------------------------------------------------------------|------------------------------------------------------------------------------------------------------------------------------------------------------------------------------------------------------------------------------------------------------------------------|
| OXY USA WTP Limited Partnership<br>3. Address of Operator<br>P.O. Box 50250 Midland, TX 79710                                                                                                                                                                                                                                                                                                                                                                                                                                                                                                                                                                                                                                                                                                                                                                                                                                                                                                                                                                                                                                                                                                                                                                                                                                                                                                                                                                                                                                                                                                                                                                                                                                                                                                                                                                                                                                                                                                                                                                | 10. Pool name or Wildcat<br>Langlie Mattix TRQUGB                                                                                                                                                                                                                      |
| 4. Well Location         Unit Letter       Image: Image |                                                                                                                                                                                                                                                                        |
| 'NOTICE OF INTENTION TO:       SUBSEQUENT REPORT OF:         PERFORM REMEDIAL WORK       PLUG AND ABANDON       REMEDIAL WORK       ALTERING CASING         TEMPORARILY ABANDON       CHANGE PLANS       COMMENCE DRILLING OPNS.       P AND A         PULL OR ALTER CASING       MULTIPLE COMPL       CASING/CEMENT JOB       O         DOWNHOLE COMMINGLE       PAND A       O                                                                                                                                                                                                                                                                                                                                                                                                                                                                                                                                                                                                                                                                                                                                                                                                                                                                                                                                                                                                                                                                                                                                                                                                                                                                                                                                                                                                                                                                                                                                                                                                                                                                             |                                                                                                                                                                                                                                                                        |
| OTHER: OTHER: OTHER: OTHER: OTHER: OTHER:                                                                                                                                                                                                                                                                                                                                                                                                                                                                                                                                                                                                                                                                                                                                                                                                                                                                                                                                                                                                                                                                                                                                                                                                                                                                                                                                                                                                                                                                                                                                                                                                                                                                                                                                                                                                                                                                                                                                                                                                                    |                                                                                                                                                                                                                                                                        |
| of starting any proposed work). SEE RULE 19,15.7.14 NMAC. For Multiple Completions: Attach wellbore diagram of<br>proposed completion or recompletion                                                                                                                                                                                                                                                                                                                                                                                                                                                                                                                                                                                                                                                                                                                                                                                                                                                                                                                                                                                                                                                                                                                                                                                                                                                                                                                                                                                                                                                                                                                                                                                                                                                                                                                                                                                                                                                                                                        |                                                                                                                                                                                                                                                                        |
| 5-1/2" 14# csg @ 3488' w/ 100sx, 6-3/4" hole, TOC-2331'-CBL<br>*7/78-Perf @ 2290', sqz 350sx cmt, circ to surf                                                                                                                                                                                                                                                                                                                                                                                                                                                                                                                                                                                                                                                                                                                                                                                                                                                                                                                                                                                                                                                                                                                                                                                                                                                                                                                                                                                                                                                                                                                                                                                                                                                                                                                                                                                                                                                                                                                                               |                                                                                                                                                                                                                                                                        |
| <ol> <li>RIH &amp; tag cmt/CIBP @ 3365', M&amp;P 45sx cmt to 3050'</li> <li>M&amp;P 25sx cmt @ 2365-2215', WOC-Tag</li> <li>M&amp;P 70sx cmt @ 1440-937' WOC-Tag</li> <li>M&amp;P 30sx cmt @ 200'-Surface</li> <li>10# MLF between plugs</li> </ol>                                                                                                                                                                                                                                                                                                                                                                                                                                                                                                                                                                                                                                                                                                                                                                                                                                                                                                                                                                                                                                                                                                                                                                                                                                                                                                                                                                                                                                                                                                                                                                                                                                                                                                                                                                                                          |                                                                                                                                                                                                                                                                        |
| Spud Date: Rig Release Date:                                                                                                                                                                                                                                                                                                                                                                                                                                                                                                                                                                                                                                                                                                                                                                                                                                                                                                                                                                                                                                                                                                                                                                                                                                                                                                                                                                                                                                                                                                                                                                                                                                                                                                                                                                                                                                                                                                                                                                                                                                 |                                                                                                                                                                                                                                                                        |
| I hereby certify that the information above is true and complete to the best of my knowledge and belief.                                                                                                                                                                                                                                                                                                                                                                                                                                                                                                                                                                                                                                                                                                                                                                                                                                                                                                                                                                                                                                                                                                                                                                                                                                                                                                                                                                                                                                                                                                                                                                                                                                                                                                                                                                                                                                                                                                                                                     |                                                                                                                                                                                                                                                                        |
| SIGNATURE TITLE Regulatory Advisor                                                                                                                                                                                                                                                                                                                                                                                                                                                                                                                                                                                                                                                                                                                                                                                                                                                                                                                                                                                                                                                                                                                                                                                                                                                                                                                                                                                                                                                                                                                                                                                                                                                                                                                                                                                                                                                                                                                                                                                                                           | DATE (2/20/13                                                                                                                                                                                                                                                          |
| Type or print name <u>Dusid Stewart</u> E-mail address: <u>david stewart@oxy.com</u> PHONE: <u>432-685-5717</u><br>For State Use Only                                                                                                                                                                                                                                                                                                                                                                                                                                                                                                                                                                                                                                                                                                                                                                                                                                                                                                                                                                                                                                                                                                                                                                                                                                                                                                                                                                                                                                                                                                                                                                                                                                                                                                                                                                                                                                                                                                                        |                                                                                                                                                                                                                                                                        |
| APPROVED BE: Conception TITLE Dist. Mage DATE 6-27-2013<br>Conditions of Approval (if any):<br>Oil Conservation Division - Hobbs office: Must be Notified<br>24 hours prior to the beginning of Plugging Operations begin. JUN 27 2013                                                                                                                                                                                                                                                                                                                                                                                                                                                                                                                                                                                                                                                                                                                                                                                                                                                                                                                                                                                                                                                                                                                                                                                                                                                                                                                                                                                                                                                                                                                                                                                                                                                                                                                                                                                                                       |                                                                                                                                                                                                                                                                        |

## OXY USA WTP LP - Proposed Myers Langlie Mattix Unit #167 API No. 30-025-11015

.