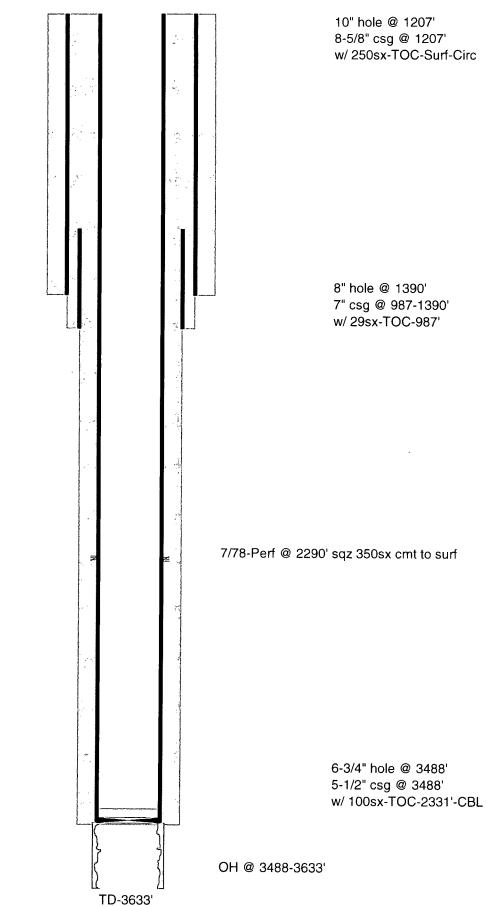

## OXY USA WTP LP - Current Myers Langlie Mattix Unit #167 API No. 30-025-11015

· ·

8/98-CIBP @ 3400' w/ 35' cmt to 3365'