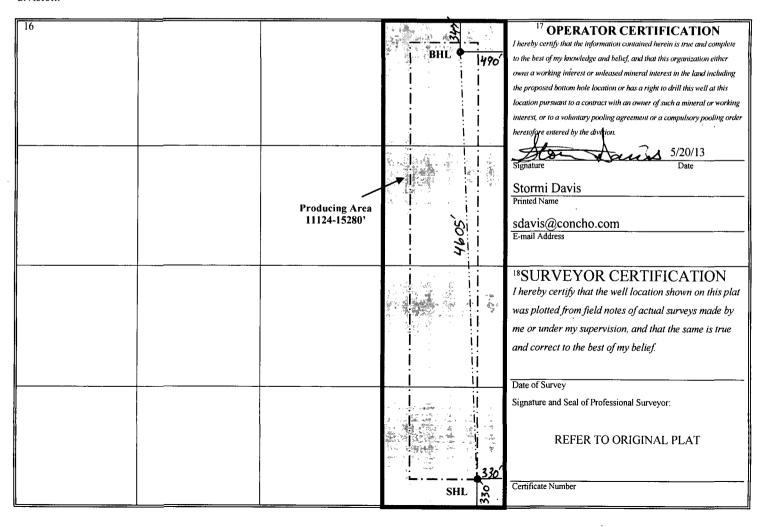

## 2 2 2013 WELL LOCATION AND ACREAGE DEDICATION PLAT

Santa Fe, NM 87505

| 'API Number<br>30-025-40896 RECEIVE') |             |                       |                            | <sup>2</sup> Pool Code<br>97964 |               | <sup>3</sup> Pool Name Wildcat; Bone Spring |               |                |                          |  |
|---------------------------------------|-------------|-----------------------|----------------------------|---------------------------------|---------------|---------------------------------------------|---------------|----------------|--------------------------|--|
| <sup>4</sup> Property Code            |             |                       | <sup>5</sup> Property Name |                                 |               |                                             |               |                | <sup>6</sup> Well Number |  |
| 39605                                 |             | Gold Coast 26 Federal |                            |                                 |               |                                             |               |                | 1H                       |  |
| <sup>7</sup> OGRID No.                |             | 8 Operator Name       |                            |                                 |               |                                             |               |                | <sup>9</sup> Elevation   |  |
| 217955                                |             | COG Production LLC    |                            |                                 |               |                                             |               |                | 3561' GR                 |  |
|                                       |             |                       |                            |                                 | 10 Surface    | Location                                    |               |                |                          |  |
| UL or lot no.                         | Section     | Township              | Range                      | Lot Idn                         | Feet from the | North/South line                            | Feet from the | East/West line | County                   |  |
| P                                     | 26          | 248                   | 32E                        |                                 | 330           | South                                       | 330           | East           | Lea                      |  |
|                                       | <u>.</u>    |                       | 11 Bc                      | ottom Ho                        | le Location I | f Different From                            | m Surface     |                |                          |  |
| UL or lot no.                         | Section     | Township              | Range                      | Lot Idn                         | Feet from the | North/South line                            | Feet from the | East/West line | County                   |  |
| A                                     | 26          | 248                   | 32E                        |                                 | 347           | North &                                     | 490           | East           | Lea                      |  |
| Dedicated Acres                       | 13 Joint of | r Infill 14 C         | onsolidation               | Code 15 Or                      | der No. 4     | 7                                           |               |                |                          |  |
| 160                                   | ,           |                       |                            |                                 |               |                                             |               |                |                          |  |