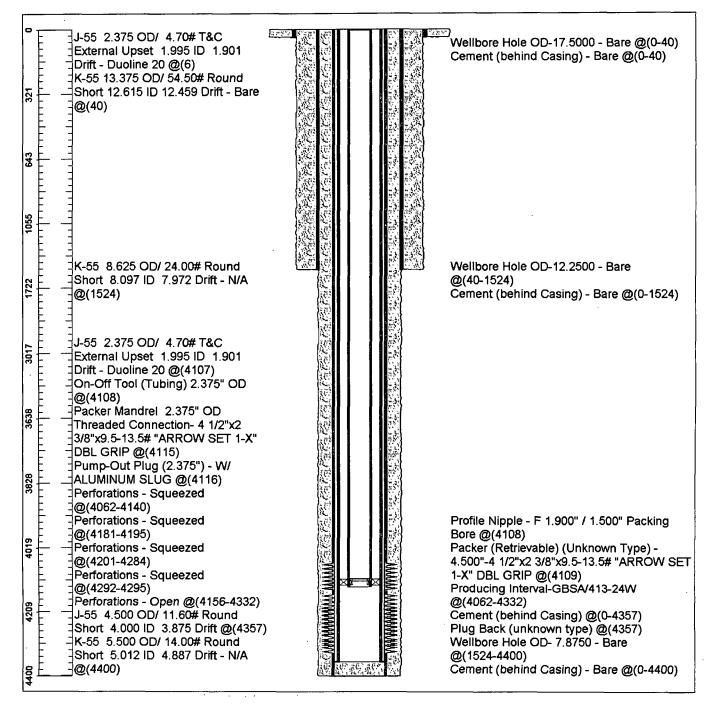

State of New Mexico Energy, Minerals and Natural Resources Department

Form C-103 Revised 5-27-2004

| FILE IN TRIPLICATE                                                         | HOBBS OUL CONSERVATION DIVISION                                                |                                                   |
|----------------------------------------------------------------------------|--------------------------------------------------------------------------------|---------------------------------------------------|
| DISTRICT I<br>1625 N. French Dr., Hobbs, NM 88240                          | 1220 South St. Francis Dr.                                                     | WELL API NO.<br>30-025-28414                      |
| DISTRICT II                                                                | Santa Fe, NM 87505<br>JUN 27 2013                                              | 5. Indicate Type of Lease                         |
| 1301 W. Grand Ave, Artesia, NM 88210                                       |                                                                                | STATE X FEE                                       |
| <u>DISTRICT III</u>                                                        |                                                                                | 6. State Oil & Gas Lease No.                      |
| 1000 Rio Brazos Rd, Aztec, NM 87410                                        | RECEIVED                                                                       |                                                   |
| SUNDRY N                                                                   | OTICES AND REPORTS ON WELLS                                                    | 7. Lease Name or Unit Agreement Name              |
|                                                                            | PROPOSALS TO DRILL OR TO DEEPEN OR PLUG BACK TO A                              | North Hobbs (G/SA) Unit                           |
|                                                                            | "APPLICATION FOR PERMIT" (Form C-101) for such proposals.)                     | Section 24                                        |
| 1. Type of Well:                                                           |                                                                                | 8. Well No. 413                                   |
| Oil Well 2. Name of Operator                                               | Gas Well Other Injector                                                        | 9. OGRID No. 157984                               |
| Gccidental Permian Ltd.                                                    |                                                                                |                                                   |
| 3. Address of Operator                                                     |                                                                                | 10. Pool name or Wildcat Hobbs (G/SA)             |
| HCR 1 Box 90 Denver City,                                                  | ГХ 79323                                                                       |                                                   |
| 4. Well Location                                                           |                                                                                |                                                   |
| Unit Letter <u>A</u> : <u>1200</u>                                         | Feet From The North Line and 206 Fe                                            | et From The East Line                             |
| Section 24                                                                 | Township 18-S Range 37-                                                        | E NMPM Lea County                                 |
|                                                                            | 11. Elevation (Show whether DF, RKB, RT GR, etc.)                              |                                                   |
|                                                                            | 3663' GL                                                                       |                                                   |
| Pit or Below-grade Tank Application                                        | or Closure                                                                     |                                                   |
|                                                                            | und Water Distance from nearest fresh water well                               | Distance from nearest surface water               |
| Pit Liner Thickness mil                                                    |                                                                                |                                                   |
|                                                                            |                                                                                |                                                   |
|                                                                            | eck Appropriate Box to Indicate Nature of Notice, Report, or                   |                                                   |
| NOTICE OF IN                                                               | ITENTION TO: SUB                                                               | SEQUENT REPORT OF:                                |
|                                                                            | PLUG AND ABANDON                                                               | ALTERING CASING                                   |
| TEMPORARILY ABANDON                                                        | CHANGE PLANS COMMENCE DRILLING OF                                              | NS. PLUG & ABANDONMENT                            |
| PULL OR ALTER CASING                                                       | Multiple Completion                                                            |                                                   |
| OTHER:                                                                     |                                                                                |                                                   |
|                                                                            |                                                                                |                                                   |
|                                                                            | Operations (Clearly state all pertinent details, and give pertinent dates      |                                                   |
| 1. RUPU & RU.                                                              | 3. For Multiple Completions: Attach wellbore diagram of proposed               | completion or recompletion.                       |
| 2. ND wellhead/NU BOP.                                                     |                                                                                |                                                   |
| 3 Tested casing to 600 PSI.                                                |                                                                                |                                                   |
| 4. POOH and lay down Duo                                                   |                                                                                | Dealth and an experimental                        |
| <ol> <li>Hydrotest back in hole wi</li> <li>ND BOP/NU wellhead.</li> </ol> | th 128 jts of Duoline 20 tubing replacing all seals. Arrowset 1-X              | Double grip packer set @4115                      |
|                                                                            | 30 minute and chart for the NMOCD.                                             |                                                   |
| 8. RDPU & RU. Clean loca                                                   | tion and return well to injection.                                             |                                                   |
|                                                                            |                                                                                |                                                   |
| RUPU 03/04/2013                                                            | 1                                                                              |                                                   |
| RDPU 03/08/2013                                                            | PMY-151                                                                        |                                                   |
| I hereby certify that the information above                                | is true and complete to the best of my knowledge and belief. I further certify | that any pit or below-grade tank has been/will be |
| constructed or<br>closed according to NMOCD guidelin                       |                                                                                |                                                   |
|                                                                            | es , a general permit or an (attached) alternativ                              | e OCD-approved                                    |
| SIGNATURE DONAL                                                            | TT Athon                                                                       |                                                   |
| 1.0000                                                                     | TITLE Administrative                                                           |                                                   |
| TYPE OR PRINT NAME Mendy A.                                                | ohnson E-mail address: <u>mendy_johnson@oxy.com</u>                            | TELEPHONE NO. 806-592-6280                        |
| For State Use Only                                                         | NR. <u>A</u>                                                                   |                                                   |
| APPROVED BY                                                                | Shawn TITLE Comple                                                             | ance Micenste 6/28/2013                           |
| CONDITIONS OF APPROVAL IF ANY                                              |                                                                                |                                                   |
| . <b>V</b>                                                                 |                                                                                |                                                   |
|                                                                            |                                                                                | JUL 0 2 201                                       |
|                                                                            |                                                                                | MUL O & LUIP                                      |
|                                                                            |                                                                                | V - I                                             |