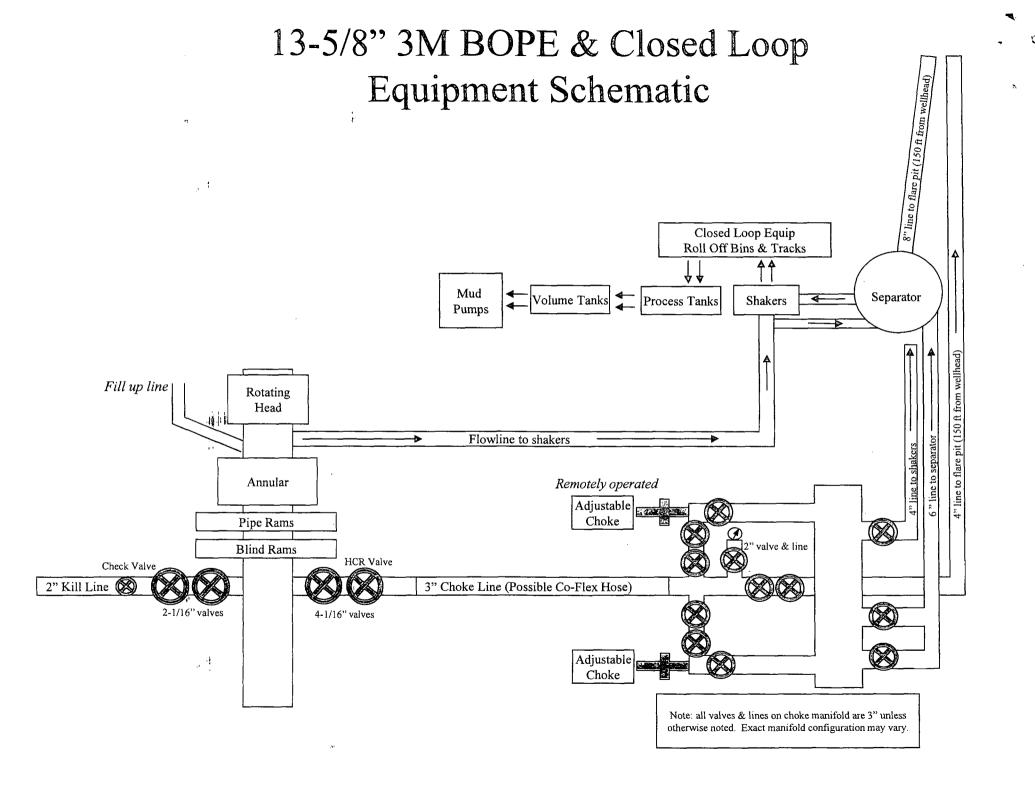

|                                                                                                                         | 07) DEPARTMENT OF THE INTERIOR                                                 |                                                       |                                                     |                                 | FORM APPROVED<br>OMB NO. 1004-0135<br>Expires: July 31, 2010 |                            |
|-------------------------------------------------------------------------------------------------------------------------|--------------------------------------------------------------------------------|-------------------------------------------------------|-----------------------------------------------------|---------------------------------|--------------------------------------------------------------|----------------------------|
| BUREAU OF LAND MANAGEMENT                                                                                               |                                                                                |                                                       |                                                     |                                 | 5. Lease Serial No.<br>NMNM117557                            |                            |
| Do not use this form for proposals to drill or to re-enter an abandoned well. Use form 3160-3 (APD) for such proposals. |                                                                                |                                                       |                                                     |                                 | 6. If Indian, Allottee or Tribe Name                         |                            |
| SUBMIT IN TRIPLICATE - Other instructions on reverse side.                                                              |                                                                                |                                                       |                                                     |                                 | 7. If Unit or CA/Agreement, Name and/or No.                  |                            |
| <ol> <li>Type of Well</li> <li>B Oil Well</li> <li>Gas Well</li> <li>Oti</li> </ol>                                     | <u> </u>                                                                       |                                                       | 8. Well Name and No.<br>CAPROCK 27 STATE FED COM 1H |                                 |                                                              |                            |
| 2. Name of Operator<br>DEVON ENERGY PRODUCT                                                                             | UCH 9. API Well No.<br>DM 30-025-41148-00-X1                                   |                                                       | 00-X1                                               |                                 |                                                              |                            |
| 3a. Address<br>333 WEST SHERIDAN AVE<br>OKLAHOMA CITY, OK 7310                                                          |                                                                                | 3b. Phone No. (include area code)<br>Ph: 405-228-7203 |                                                     |                                 | 10. Field and Pool, or Exploratory<br>AIRSTRIP               |                            |
| 4. Location of Well (Footage, Sec., T., R., M., or Survey Description                                                   |                                                                                |                                                       |                                                     | 11. County or Parish, and State |                                                              |                            |
| Sec 27 T18S R34E SESW 420FSL 1980FWL                                                                                    |                                                                                |                                                       | <sup>228-7203</sup> HOBRS OCD<br>JUN 27 2013        |                                 | LEA COUNTY, NM                                               |                            |
| 12. CHECK APP                                                                                                           | ROPRIATE BOX(ES) TO                                                            | NDICAT                                                | ENATUREOF                                           | NOTICE, R                       | EPORT, OR OTHE                                               | R DATA                     |
| TYPE OF SUBMISSION                                                                                                      | TYPE OF ACTION                                                                 |                                                       |                                                     |                                 |                                                              |                            |
| Notice of Intent                                                                                                        | 🗖 Acidize                                                                      | 🗖 De                                                  | pen                                                 | Produc                          | tion (Start/Resume)                                          | 🗖 Water Shut-Off           |
| Subsequent Report                                                                                                       | Alter Casing                                                                   | —                                                     | cture Treat                                         |                                 | - 0,                                                         |                            |
|                                                                                                                         | Casing Repair                                                                  | —                                                     | w Construction                                      | Recom                           |                                                              | Other Change to Original A |
| Final Abandonment Notice                                                                                                | Change Plans Convert to Injection                                              | 🗖 Plu                                                 | —                                                   |                                 | prarily Abandon PD<br>Disposal                               |                            |
| Devon Energy Production Cor<br>the corrected BOP schematic.<br>Please see the following attac<br>* Double Ram schematic |                                                                                |                                                       | плена пе аррга                                      | Wed Ar D by                     | including                                                    | ų                          |
| 14. I hereby certify that the foregoing is                                                                              | Electronic Submission #20                                                      | 9818 verifie                                          | d by the BLM We                                     | ll Information                  | n Svstem                                                     |                            |
| For DEVON ENERGY I<br>Committed to AFMSS for processin                                                                  |                                                                                |                                                       | TION CO LP, sen                                     | t to the Hobb<br>06/12/2013 (1  | s<br>3KMS2268SE)                                             |                            |
| Name(Printed/Typed) TRINA C (                                                                                           |                                                                                | Title REGUL                                           | ATORY AS                                            | SOCIATE                         |                                                              |                            |
| Cianatura (Electronic S                                                                                                 | (                                                                              |                                                       | Data 00/00/0                                        | 010                             |                                                              |                            |
| Signature (Electronic S                                                                                                 |                                                                                |                                                       |                                                     |                                 |                                                              |                            |
| · · · · · · · · · · · · · · · · · · ·                                                                                   |                                                                                |                                                       |                                                     |                                 | <u>،</u>                                                     | <u> </u>                   |
| Approved By_CHRISTOPHER WA                                                                                              | t warrant or                                                                   | TitlePETROLE                                          | UM ENGIN                                            | EER                             | Date 06/25/2013                                              |                            |
| certify that the applicant holds legal or equivient would entitle the applicant to condu                                | itable title to those rights in the su<br>ct operations there <b>MUB/OCS</b> ( | bject lease                                           |                                                     |                                 |                                                              |                            |
| Fitle 18 U.S.C. Section 1001 and Title 43<br>States any false, fictitious or fraudulent s                               | U.S.C. Section 1212, make it a cri<br>tatements or representations as to       | me for any p<br>any matter w                          | erson knowingly and<br>ithin its jurisdiction.      | l willfully to m                | ake to any department or                                     | agency of the United       |
| ** BLM REVI                                                                                                             | SED ** BLM REVISED *                                                           | * BLM R                                               | EVISED ** BLN                                       | A REVISED                       | ) ** BLM REVISE                                              | D **                       |
|                                                                                                                         |                                                                                |                                                       |                                                     |                                 | JUL (                                                        | 2 2013                     |