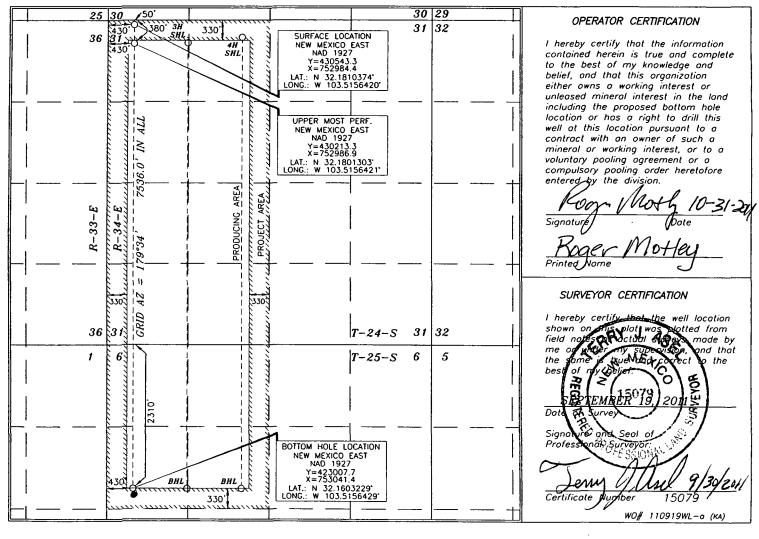

Form C-102 District 1 State of New Mexico 1625 N. French Dr., Hobbs, NM 88240 Revised October 12, 2005 Energy, Minerals & Natural Resources Department District II 1301 W. Grand Avenue, Artesia, NM 88276 BS OCD Submit to Appropriate District Office OIL CONSERVATION DIVISION State Lease- 4 Copies District III District III 1000 Rio Brozos Rd., Aztec, NM 87410 JUN 1 7 2013 1220 South St. Francis Dr. Fee Lease-3 Copies Santa Fe, NM 87505 1220 S. St. Francis Dr., Santo Fe, NM 87505 ☐ AMENDED REPORT RECEWELL LOCATION AND ACREAGE DEDICATION PLAT API Number 97900 Red Hills; Bone Spring Upper Shale 30-025-40484

Property Name

Property Code

| 4050              |         |                 | DIAMOND "31" FED. COM              |           |         |               |                  |               |                | 2H Elevation 3500.6' |  |
|-------------------|---------|-----------------|------------------------------------|-----------|---------|---------------|------------------|---------------|----------------|----------------------|--|
| 0GRID No.<br>7377 |         |                 | Operator Name  EOG RESOURCES, INC. |           |         |               |                  |               |                |                      |  |
|                   |         |                 | -                                  | Sur       | face    | Location      |                  |               |                |                      |  |
| UL or lot no.     | Section | Township        | Range                              | :         | Lot Idn | Feet from the | North/South line | Feet from the | East/West line | County               |  |
| D                 | 31      | 24 SOUTH        | 34 EAST, N.                        | М. Р. М.  |         | 50'           | NORTH            | 430'          | WEST           | LEA                  |  |
|                   |         |                 | Bottom                             | Hole Loca | ition   | lf Differen   | t From Sur       | face          |                |                      |  |
| UL or lot no.     | Section | Township        | Range                              | :         | Lot Idn | Feet from the | North/South line | Feet from the | East/West line | County               |  |
| E                 | 6       | 25 SOUTH        | 34 EAST, N.                        | M. P. M.  |         | 2391          | NORTH            | 496           | WEST           | LEA                  |  |
| Dedicated         | Acres   | Joint or Infill | Consolidation Code                 | Order No. |         | 7666          | <u> </u>         | 554           |                |                      |  |
| 240               |         | 1               |                                    |           |         |               |                  |               |                |                      |  |