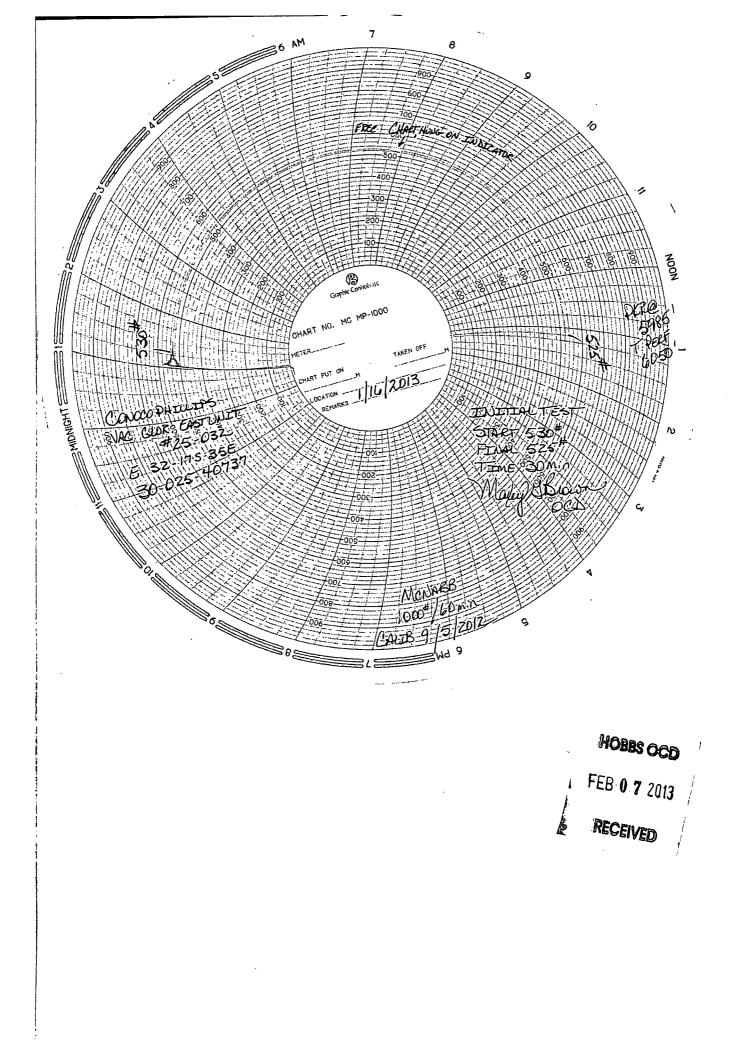

| Submit 1 Copy To Appropriate District State of New Mexico                                                                                                                                                                                                                                   | Form C-103                                                                    |
|---------------------------------------------------------------------------------------------------------------------------------------------------------------------------------------------------------------------------------------------------------------------------------------------|-------------------------------------------------------------------------------|
| Office <b>HOBBS</b> @@D Minerals and Natural Resources                                                                                                                                                                                                                                      | Revised August 1, 2011                                                        |
| 1625 N. French Dr., Hobbs, NM 88240<br>District II - (575) 748-1283                                                                                                                                                                                                                         | WELL API NO. 30-025-40737                                                     |
| District II - (575) 748-1283<br>811 S. First St., Artesia, NM 88210<br>District III - (505) 334-6178<br>FEB 0 9150CONSERVATION DIVISION<br>1220 South St. Francis Dr.                                                                                                                       | 5. Indicate Type of Lease                                                     |
| 1000 Rio Brazos Rd., Aztec, NM 87410                                                                                                                                                                                                                                                        | STATE     FEE       6. State Oil & Gas Lease No.                              |
| District IV – (505) 476-3460<br>1220 S. St. Francis Dr., Santa Fe, NM <b>RECEIVED</b><br>87505                                                                                                                                                                                              | o. State off & Gas Lease No.                                                  |
| SUNDRY NOTICES AND REPORTS ON WELLS<br>(DO NOT USE THIS FORM FOR PROPOSALS TO DRILL OR TO DEEPEN OR PLUG BACK TO A<br>DIFFERENT RESERVOIR. USE "APPLICATION FOR PERMIT" (FORM C-101) FOR SUCH                                                                                               | 7. Lease Name or Unit Agreement Name<br>VACUUM GLORIETA EAST UNIT<br>TRACT 25 |
| PROPOSALS.) 1. Type of Well: Oil Well  Gas Well Other INJECTION                                                                                                                                                                                                                             | 8. Well Number 32                                                             |
| 2. Name of Operator<br>ConocoPhillips Company                                                                                                                                                                                                                                               | 9. OGRID Number                                                               |
| 3. Address of Operatorp. O. Box 51810                                                                                                                                                                                                                                                       | 10. Pool name or Wildcat                                                      |
| Midland, TX 79710                                                                                                                                                                                                                                                                           | VACUUM GLORIETA                                                               |
| 4. Well Location                                                                                                                                                                                                                                                                            |                                                                               |
| Unit Letter_E: 1695fcct from the NORTHline and 723Section 32Township 17SRange 35E                                                                                                                                                                                                           | feet from the <u>WEST</u> fine<br>NMPM County LEA                             |
| Section 32 Township 178 Range 35E<br>11. Elevation (Show whether DR, RKB, RT, GR, etc.)                                                                                                                                                                                                     |                                                                               |
|                                                                                                                                                                                                                                                                                             |                                                                               |
| 12. Check Appropriate Box to Indicate Nature of Notice, Report or Other Data                                                                                                                                                                                                                |                                                                               |
| NOTICE OF INTENTION TO: SUBSEQUENT REPORT OF:                                                                                                                                                                                                                                               |                                                                               |
| PERFORM REMEDIAL WORK PLUG AND ABANDON REMEDIAL WORK                                                                                                                                                                                                                                        |                                                                               |
| TEMPORARILY ABANDON CHANGE PLANS COMMENCE DRIL                                                                                                                                                                                                                                              | _                                                                             |
| PULL OR ALTER CASING                                                                                                                                                                                                                                                                        | JOB []                                                                        |
|                                                                                                                                                                                                                                                                                             | د                                                                             |
| OTHER: CONVERT TO INJECTION                                                                                                                                                                                                                                                                 |                                                                               |
| 13. Describe proposed or completed operations. (Clearly state all pertinent details, and give pertinent dates, including estimated date of starting any proposed work). SEE RULE 19.15.7.14 NMAC. For Multiple Completions: Attach wellbore diagram of proposed completion or recompletion. |                                                                               |
| APD was filed online. ConocoPhillips' intent is to use the well as an injection well for WF purposes. C-108 has been filed in Santa Fe                                                                                                                                                      |                                                                               |
| on 02/05/2013. No injection operations will begin until decision from OCD in Santa Fe.<br>Charted MIT @ 530#/30min-Test good. Witnessed by Maxey Brown on 01/16/2013 (see attached chart).                                                                                                  |                                                                               |
| Charted WIT (a 550#/50mm-Test good, witnessed by Maxey Brown on 01/10/2015 (see attached chart).                                                                                                                                                                                            |                                                                               |
|                                                                                                                                                                                                                                                                                             |                                                                               |
|                                                                                                                                                                                                                                                                                             |                                                                               |
|                                                                                                                                                                                                                                                                                             |                                                                               |
|                                                                                                                                                                                                                                                                                             |                                                                               |
| ŝ                                                                                                                                                                                                                                                                                           |                                                                               |
| M-                                                                                                                                                                                                                                                                                          | 100020-B                                                                      |
|                                                                                                                                                                                                                                                                                             |                                                                               |
| Spud Date: Rig Release Date:                                                                                                                                                                                                                                                                |                                                                               |
|                                                                                                                                                                                                                                                                                             |                                                                               |
| I hereby certify that the information above is true and complete to the best of my knowledge                                                                                                                                                                                                | and belief                                                                    |
|                                                                                                                                                                                                                                                                                             |                                                                               |
| SIGNATURE MALLA TITLE Staff Regulatory Technician DATE 02/06/2013                                                                                                                                                                                                                           |                                                                               |
| Type or print name Ashley Martin E-mail address: Ashley.Martin@conocophillips.cdhIONE: (432)688-6938                                                                                                                                                                                        |                                                                               |
| For State Use Only                                                                                                                                                                                                                                                                          |                                                                               |
| APPROVED BY: E Francisco Inte DIST. MGZ DATE 7-1-2013                                                                                                                                                                                                                                       |                                                                               |
| Conditions of Approval (if any):                                                                                                                                                                                                                                                            |                                                                               |
|                                                                                                                                                                                                                                                                                             | <b>a a</b> 101 <b>2</b>                                                       |