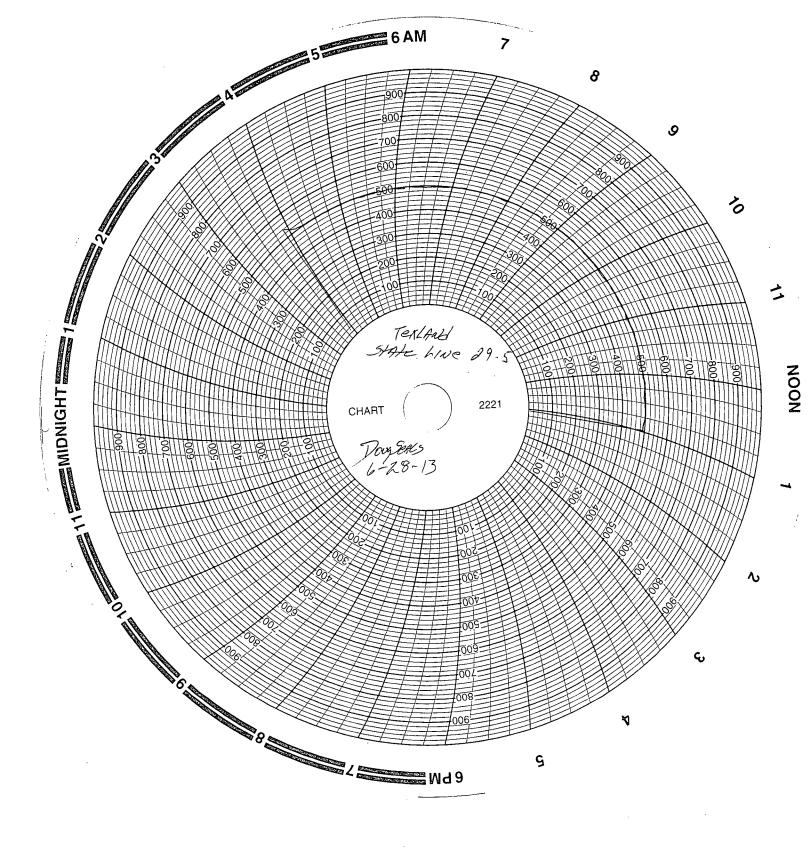

| Submit 3 Copies To Appropriate District                                                                                                                                                                                                                         | State of New Mexic                                                                |                                                    | Form C-103                                          |
|-----------------------------------------------------------------------------------------------------------------------------------------------------------------------------------------------------------------------------------------------------------------|-----------------------------------------------------------------------------------|----------------------------------------------------|-----------------------------------------------------|
| Office                                                                                                                                                                                                                                                          | Energy, Minerals and Natural                                                      |                                                    | May 27, 2004                                        |
| District I<br>1625 N. French Dr., Hobbs, NM 88240                                                                                                                                                                                                               | Lifergy, winerals and Natural                                                     |                                                    | WELL API NO.                                        |
| District II<br>1301 W. Grand Ave., Artesia, NM 88210                                                                                                                                                                                                            | OIL CONSERVATION DIVISION                                                         |                                                    | 30-025-23173                                        |
| District III                                                                                                                                                                                                                                                    | 1220 South St. Francis Dr.<br>Santa Fe, NM 87505                                  |                                                    | i. Indicate Type of Lease                           |
| 1000 Rio Brazos Rd., Aztec, NM 87410<br>District IV                                                                                                                                                                                                             |                                                                                   |                                                    | STATE FEE 5. State Oil & Gas Lease No.              |
| 1220 S. St. Francis Dr., Santa Fe, NM                                                                                                                                                                                                                           |                                                                                   |                                                    | . State office Gas Dease No.                        |
| 87505<br>SUNDRY NOTICE                                                                                                                                                                                                                                          | S AND REPORTS ON WELLS                                                            |                                                    | . Lease Name or Unit Agreement Name                 |
| (DO NOT USE THIS FORM FOR PROPOSAL                                                                                                                                                                                                                              |                                                                                   | BACK TO A                                          | State I-29                                          |
| DIFFERENT RESERVOIR. USE "APPLICAT<br>PROPOSALS.)                                                                                                                                                                                                               | ION FOR PERMIT" (FORM C-101) FOR S                                                |                                                    | B. Well Number                                      |
|                                                                                                                                                                                                                                                                 | s Well 🗌 Other                                                                    |                                                    | #5                                                  |
| 2. Name of Operator                                                                                                                                                                                                                                             | JUN 282                                                                           | 9                                                  | OGRID Number                                        |
| Texland Petroleum-Hobbs, LLC                                                                                                                                                                                                                                    |                                                                                   |                                                    | 113315                                              |
| 3. Address of Operator                                                                                                                                                                                                                                          |                                                                                   |                                                    | 0. Pool name or Wildcat                             |
| 777 Main Street, Suite 3200, Fort Worth, Texas 76020CEIVED                                                                                                                                                                                                      |                                                                                   |                                                    | Hobbs, Upper Blinebry                               |
| 4. Well Location<br>Unit Letter O : 330 feet from the South line and 2218 feet from the East line                                                                                                                                                               |                                                                                   |                                                    |                                                     |
|                                                                                                                                                                                                                                                                 | Township 18S                                                                      |                                                    |                                                     |
| Section 29 Township 18S Range 38E NMPM Lea County   11. Elevation (Show whether DR, RKB, RT, GR, etc.) 11. Elevation (Show whether DR, RKB, RT, GR, etc.) 11. Elevation (Show whether DR, RKB, RT, GR, etc.) 11. Elevation (Show whether DR, RKB, RT, GR, etc.) |                                                                                   |                                                    |                                                     |
| 3646'                                                                                                                                                                                                                                                           |                                                                                   |                                                    |                                                     |
| Pit or Below-grade Tank Application 🗌 or Closure 🗌                                                                                                                                                                                                              |                                                                                   |                                                    |                                                     |
| Pit typeDepth to GroundwaterDistance from nearest fresh water wellDistance from nearest surface water                                                                                                                                                           |                                                                                   |                                                    |                                                     |
| Pit Liner Thickness: mil Below-Grade Tank: Volume bbls; Construction Material                                                                                                                                                                                   |                                                                                   |                                                    |                                                     |
| 12. Check Appropriate Box to Indicate Nature of Notice, Report or Other Data                                                                                                                                                                                    |                                                                                   |                                                    |                                                     |
|                                                                                                                                                                                                                                                                 |                                                                                   | CLIDET                                             |                                                     |
| NOTICE OF INTENTION TO: SUBSEQUENT REPORT OF:<br>PERFORM REMEDIAL WORK DULUG AND ABANDON REMEDIAL WORK DALTERING CASING                                                                                                                                         |                                                                                   |                                                    |                                                     |
| TEMPORARILY ABANDON CHANGE PLANS COMMENCE DRILLING OPNS. P AND A                                                                                                                                                                                                |                                                                                   |                                                    |                                                     |
| PULL OR ALTER CASING                                                                                                                                                                                                                                            |                                                                                   | ASING/CEMENT J                                     |                                                     |
| OTHER:                                                                                                                                                                                                                                                          |                                                                                   | THER:                                              | request TA status                                   |
|                                                                                                                                                                                                                                                                 |                                                                                   |                                                    | ive pertinent dates, including estimated date       |
| of starting any proposed work). SEE RULE 1103. For Multiple Completions: Attach wellbore diagram of proposed completion                                                                                                                                         |                                                                                   |                                                    |                                                     |
| or recompletion.                                                                                                                                                                                                                                                |                                                                                   |                                                    |                                                     |
| Texland Petroleum-Hobbs TA'd the above well as follows:                                                                                                                                                                                                         |                                                                                   |                                                    |                                                     |
| rexiand Petroleum-Hobbs TA d the above wen as follows:                                                                                                                                                                                                          |                                                                                   |                                                    |                                                     |
| 5/31/13 Set 1 <sup>st</sup> CIBP @ 6600' w/5 sks Cl "C" cmt plug                                                                                                                                                                                                |                                                                                   |                                                    |                                                     |
| Set $2^{nd}$ CIBP @ 5865' w/5 sks Cl "C" cmt plug                                                                                                                                                                                                               |                                                                                   |                                                    |                                                     |
| Circ hole & pressure test csg to 500 psi/30 min; Held ok (chart attached)                                                                                                                                                                                       |                                                                                   |                                                    |                                                     |
|                                                                                                                                                                                                                                                                 |                                                                                   |                                                    |                                                     |
|                                                                                                                                                                                                                                                                 |                                                                                   |                                                    |                                                     |
| This Approval of Temporary 28 - 2015<br>Abandonment Expires                                                                                                                                                                                                     |                                                                                   |                                                    |                                                     |
|                                                                                                                                                                                                                                                                 | Abandonmer                                                                        | nt Expires                                         | 0-2010                                              |
|                                                                                                                                                                                                                                                                 |                                                                                   |                                                    |                                                     |
| I hereby certify that the information above grade tank has been/will be constructed or close                                                                                                                                                                    | ve is true and complete to the best of according to NMOCD guidelines $\Box_{acc}$ | of my knowledge as $general permit \square$ or $f$ | nd belief. I further certify that any pit or below- |
| grade tank has been/will be constructed or closed according to NMOCD guidelines , a general permit or an (attached) alternative OCD-approved plan .                                                                                                             |                                                                                   |                                                    |                                                     |
| SIGNATURE Vickie Sm                                                                                                                                                                                                                                             | TITLERegu                                                                         | latory Analyst_                                    | DATE6/17/13                                         |
|                                                                                                                                                                                                                                                                 |                                                                                   |                                                    |                                                     |
| Type or print name Vickie Smith E-mail address: vsmith@texpetro.com Telephone No. 575-397-7450                                                                                                                                                                  |                                                                                   |                                                    |                                                     |
| For State Use Only                                                                                                                                                                                                                                              |                                                                                   |                                                    |                                                     |
| APPROVED BY:                                                                                                                                                                                                                                                    |                                                                                   |                                                    |                                                     |
| Conditions of Approval (if any):                                                                                                                                                                                                                                |                                                                                   |                                                    |                                                     |
|                                                                                                                                                                                                                                                                 |                                                                                   |                                                    |                                                     |
| /                                                                                                                                                                                                                                                               |                                                                                   |                                                    |                                                     |