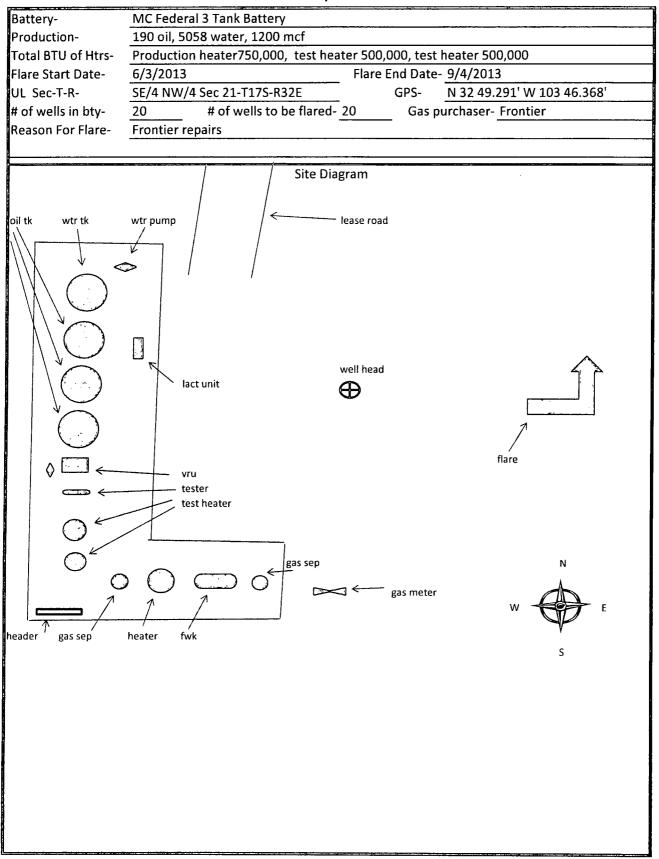

#### 32. Additional remarks, continued

Due to DCP plant acid gas problems.

Schematic attached.

#### Flare Request Form

MC 3 Battery

| Well# | API Number   |
|-------|--------------|
| MC 5  | 30-025-34973 |
| MC 8  | 30-025-35989 |
| MC 12 | 30-025-38509 |
| MC 16 | 30-025-38739 |
| MC 20 | 30-025-38703 |
| MC 21 | 30-025-38815 |
| MC 24 | 30-025-38717 |
| MC 29 | 30-025-38998 |
| MC 30 | 30-025-39058 |
| MC 32 | 30-025-39000 |
| MC 35 | 30-025-39107 |
| MC 36 | 30-025-39163 |
| MC 38 | 30-025-39292 |
| MC 42 | 30-025-39425 |
| MC 46 | 30-025-39628 |
| MC 52 | 30-025-40152 |
| MC 54 | 30-025-39427 |
| MC 62 | 30-025-40240 |
| MC 63 | 30-025-39867 |
| MC 66 | 30-025-39500 |