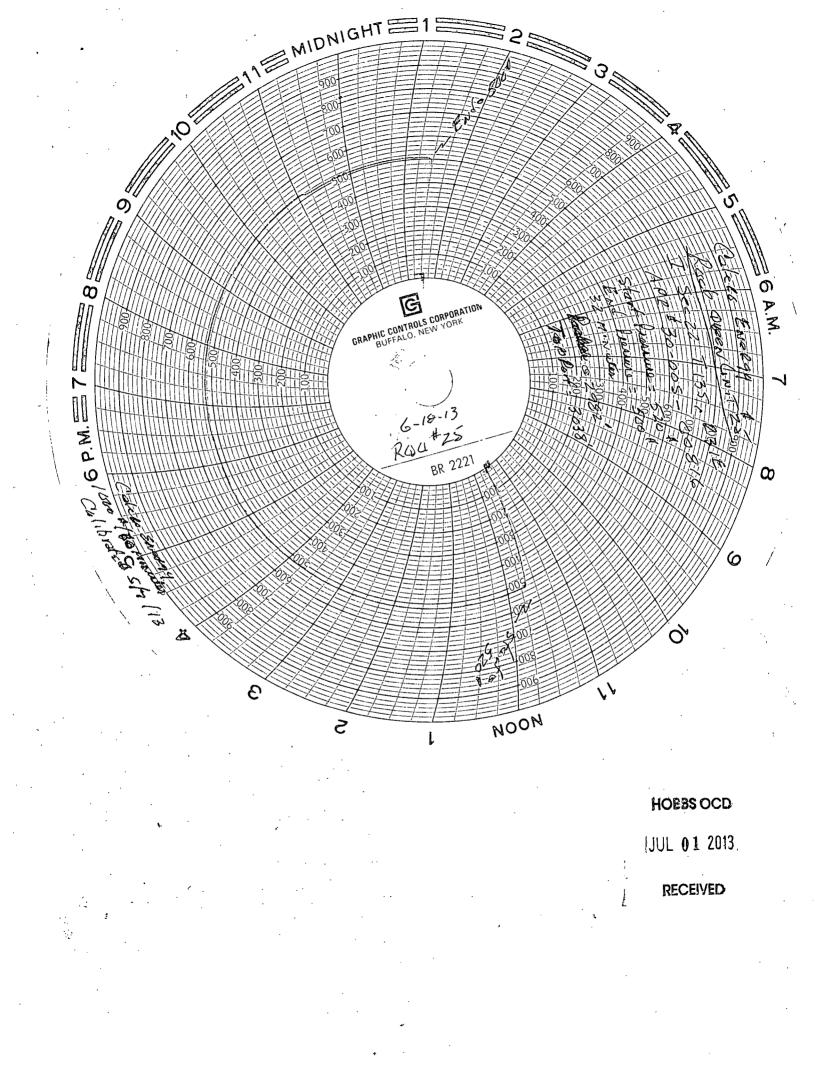

| Submit I Copy To Appropriate Di                                                                                                                                                                                                                                                                                                                               |                                       | New Mexico                    | Form C-103                                                                                   |
|---------------------------------------------------------------------------------------------------------------------------------------------------------------------------------------------------------------------------------------------------------------------------------------------------------------------------------------------------------------|---------------------------------------|-------------------------------|----------------------------------------------------------------------------------------------|
| <u>District I</u> – (575) 393-6161                                                                                                                                                                                                                                                                                                                            | HOE3Energy, Minerals                  | s and Natural Resources       | Revised August 1, 2011<br>WELL API NO.                                                       |
| 1625 N. French Dr., Hobbs, NM 8<br>District II - (575) 748-1283                                                                                                                                                                                                                                                                                               |                                       |                               | 30-005-00816                                                                                 |
| 811 S. First St., Artesia, NM 88210       FJUL 0 Public OUNSERVATION DIVISION         District III ~ (505) 334-6178       1220 South St. Francis Dr.         1000 Rio Brazos Rd., Aztec, NM 87410       1220 South St. Francis Dr.         District IV ~ (505) 476-3460       Santa Fe, NM 87505         1220 S. St. Francis Dr., Santa Fe, NM       RECEIVED |                                       |                               | 5. Indicate Type of Lease                                                                    |
|                                                                                                                                                                                                                                                                                                                                                               |                                       |                               | STATE X FEE                                                                                  |
|                                                                                                                                                                                                                                                                                                                                                               |                                       |                               | 6. State Oil & Gas Lease No.                                                                 |
|                                                                                                                                                                                                                                                                                                                                                               |                                       |                               | 303735                                                                                       |
| SUNDRY NOTICES AND REPORTS ON WELLS<br>(DO NOT USE THIS FORM FOR PROPOSALS TO DRILL OR TO DEEPEN OR PLUG BACK TO A<br>DIFFERENT RESERVOIR. USE "APPLICATION FOR PERMIT" (FORM C-101) FOR SUCH                                                                                                                                                                 |                                       |                               | 7. Lease Name or Unit Agreement Name<br>Rock Queen Unit                                      |
| PROPOSALS.)  1. Type of Well: Oil Well  Gas Well Other Monitor well                                                                                                                                                                                                                                                                                           |                                       |                               | 8. Well Number 25                                                                            |
| 2. Name of Operator<br>Celero Energy II, LP                                                                                                                                                                                                                                                                                                                   |                                       |                               | 9. OGRID Number<br>247128                                                                    |
| 3. Address of Operator 400 W. Illinois, Ste. 1601                                                                                                                                                                                                                                                                                                             |                                       |                               | 10. Pool name or Wildcat                                                                     |
| Midland, TX 79701                                                                                                                                                                                                                                                                                                                                             |                                       |                               | Caprock; Queen                                                                               |
| 4. Well Location                                                                                                                                                                                                                                                                                                                                              |                                       |                               | A N N                                                                                        |
| Unit Letter I                                                                                                                                                                                                                                                                                                                                                 | : 1980 feet from the                  | South line and 66             | 50 feet from the East line                                                                   |
| Section 22                                                                                                                                                                                                                                                                                                                                                    | Township 12                           |                               | NMPM County Chaves                                                                           |
| and the second secon                                                                                                                                                                                                                                               | 11. Elevation (Show w                 | whether DR, RKB, RT, GR, et   | (c.)                                                                                         |
| 12. C                                                                                                                                                                                                                                                                                                                                                         | neck Appropriate Box to I             | ndicate Nature of Notice      | e, Report or Other Data                                                                      |
|                                                                                                                                                                                                                                                                                                                                                               | OF INTENTION TO:                      |                               | BSEQUENT REPORT OF:                                                                          |
| PERFORM REMEDIAL WO                                                                                                                                                                                                                                                                                                                                           | · · · · · · · · · · · · · · · · · · · |                               |                                                                                              |
|                                                                                                                                                                                                                                                                                                                                                               |                                       |                               | RILLING OPNS. P AND A                                                                        |
| PULL OR ALTER CASING                                                                                                                                                                                                                                                                                                                                          |                                       |                               |                                                                                              |
| DOWNHOLE COMMINGLE                                                                                                                                                                                                                                                                                                                                            |                                       |                               |                                                                                              |
| OTHER:                                                                                                                                                                                                                                                                                                                                                        |                                       | OTHER: MIT                    | X                                                                                            |
|                                                                                                                                                                                                                                                                                                                                                               | sed work). SEE RULE 19.15.            |                               | and give pertinent dates, including estimated dat<br>Completions: Attach wellbore diagram of |
|                                                                                                                                                                                                                                                                                                                                                               | 1                                     | # & 15 BPM SD & not blad      | l off in 20 min. NDWH & NUBOP. Release                                                       |
|                                                                                                                                                                                                                                                                                                                                                               |                                       |                               | rs. Ran 5 1/2" AS1-X nickel plated pkr with                                                  |
| 1.78 "F" profile nipple and                                                                                                                                                                                                                                                                                                                                   | NC T-2 on/off tool. Ran and se        | et pkr from 2973' to 2982' (E | OT). Release on/off tool and circ pkr fluid.                                                 |
|                                                                                                                                                                                                                                                                                                                                                               |                                       |                               | OCD. Ran MIT for 32 min. Starting psi =                                                      |
| 520# with ending psi of 50                                                                                                                                                                                                                                                                                                                                    | 0#. Well remains monitor well         | . Copy of chart is attached.  |                                                                                              |
|                                                                                                                                                                                                                                                                                                                                                               |                                       |                               |                                                                                              |
|                                                                                                                                                                                                                                                                                                                                                               |                                       |                               |                                                                                              |
|                                                                                                                                                                                                                                                                                                                                                               |                                       |                               |                                                                                              |
|                                                                                                                                                                                                                                                                                                                                                               |                                       |                               |                                                                                              |
|                                                                                                                                                                                                                                                                                                                                                               |                                       |                               |                                                                                              |
| <b></b>                                                                                                                                                                                                                                                                                                                                                       |                                       |                               | _/                                                                                           |
| oud Date:                                                                                                                                                                                                                                                                                                                                                     | Rio                                   | Release Date:                 |                                                                                              |
|                                                                                                                                                                                                                                                                                                                                                               | Kig                                   |                               |                                                                                              |
|                                                                                                                                                                                                                                                                                                                                                               |                                       |                               |                                                                                              |
| nereby certify that the inform                                                                                                                                                                                                                                                                                                                                | nation above is true and comple       | ete to the best of my knowled | lge and belief.                                                                              |
| ٥                                                                                                                                                                                                                                                                                                                                                             |                                       |                               | -                                                                                            |
| gnature_ <b>Hua</b>                                                                                                                                                                                                                                                                                                                                           | Hent III                              | LE Regulatory Analyst         | DATE 06/28/2013                                                                              |
| ype or print name Lisa Hunt E-mail address: lhunt@celeroenerg                                                                                                                                                                                                                                                                                                 |                                       |                               | nergy.com PHONE: (432)686-1883                                                               |
| or State Use Only                                                                                                                                                                                                                                                                                                                                             | $\mathcal{O}$                         | $\sim$ /                      |                                                                                              |
| PPROVED BY:                                                                                                                                                                                                                                                                                                                                                   |                                       | LE DIST MB                    | 2 DATE 7-3-2013                                                                              |
| onditions of Approval (if ar                                                                                                                                                                                                                                                                                                                                  | y);//                                 |                               |                                                                                              |
|                                                                                                                                                                                                                                                                                                                                                               |                                       |                               | JUI 08 2013                                                                                  |