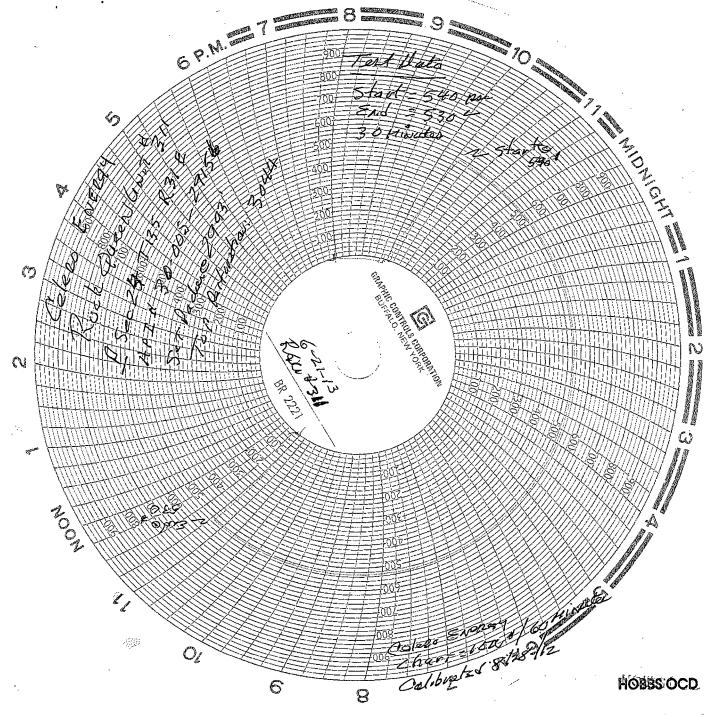

| Submit I Copy To Appropriate District  Office . State of New Mexico  Appropriate District  State of New Mexico  Appropriate District  Office . Minerals and Natural Resource                                                                                                                                                                                                                                                                                                                                                                                                                                                                                                                                                                                                                                                                                                                                                                                                                                                                                                                                                                                                                                                                                                                                                                                                                                                                                                                                                                                                                                                                                                                                                                                                                                                                                                                                                                                                                                                                                                                                                   | Form C-103 Revised August 1, 2011        |
|--------------------------------------------------------------------------------------------------------------------------------------------------------------------------------------------------------------------------------------------------------------------------------------------------------------------------------------------------------------------------------------------------------------------------------------------------------------------------------------------------------------------------------------------------------------------------------------------------------------------------------------------------------------------------------------------------------------------------------------------------------------------------------------------------------------------------------------------------------------------------------------------------------------------------------------------------------------------------------------------------------------------------------------------------------------------------------------------------------------------------------------------------------------------------------------------------------------------------------------------------------------------------------------------------------------------------------------------------------------------------------------------------------------------------------------------------------------------------------------------------------------------------------------------------------------------------------------------------------------------------------------------------------------------------------------------------------------------------------------------------------------------------------------------------------------------------------------------------------------------------------------------------------------------------------------------------------------------------------------------------------------------------------------------------------------------------------------------------------------------------------|------------------------------------------|
| Submit I Copy To Appropriate District  Office .  District I = (575) 393-6161  1625 N. French Dr., Hobbs, NM 88240  District II = (575) 748-1283 811 S. First St., Artesia, NM 88210  District III = (505) 334-6178  District III = (505) 334-6178  1000 Rio Brazos Rd., Aztec, NM 87410  Santa Fa. NIM 87505                                                                                                                                                                                                                                                                                                                                                                                                                                                                                                                                                                                                                                                                                                                                                                                                                                                                                                                                                                                                                                                                                                                                                                                                                                                                                                                                                                                                                                                                                                                                                                                                                                                                                                                                                                                                                   | 5. Indicate Type of Lease STATE X FEE    |
| District IV – (505) 476-3460  1220 S. St. Francis Dr., Santa Fe, NM RECEMED  87505                                                                                                                                                                                                                                                                                                                                                                                                                                                                                                                                                                                                                                                                                                                                                                                                                                                                                                                                                                                                                                                                                                                                                                                                                                                                                                                                                                                                                                                                                                                                                                                                                                                                                                                                                                                                                                                                                                                                                                                                                                             | 6. State Oil & Gas Lease No.             |
| SUNDRY NOTICES AND REPORTS ON WELLS (DO NOT USE THIS FORM FOR PROPOSALS TO DRILL OR TO DEEPEN OR PLUG BACK TO A DIFFERENT RESERVOIR. USE "APPLICATION FOR PERMIT" (FORM C-101) FOR SUCH                                                                                                                                                                                                                                                                                                                                                                                                                                                                                                                                                                                                                                                                                                                                                                                                                                                                                                                                                                                                                                                                                                                                                                                                                                                                                                                                                                                                                                                                                                                                                                                                                                                                                                                                                                                                                                                                                                                                        | Rock Queen Unit                          |
| PROPOSALS.)  1. Type of Well: Oil Well Gas Well Other Injection                                                                                                                                                                                                                                                                                                                                                                                                                                                                                                                                                                                                                                                                                                                                                                                                                                                                                                                                                                                                                                                                                                                                                                                                                                                                                                                                                                                                                                                                                                                                                                                                                                                                                                                                                                                                                                                                                                                                                                                                                                                                | 8. Well Number 311                       |
| 2. Name of Operator Celero Energy II, LP                                                                                                                                                                                                                                                                                                                                                                                                                                                                                                                                                                                                                                                                                                                                                                                                                                                                                                                                                                                                                                                                                                                                                                                                                                                                                                                                                                                                                                                                                                                                                                                                                                                                                                                                                                                                                                                                                                                                                                                                                                                                                       | 9. OGRID Number 247128                   |
| 3. Address of Operator <sub>400</sub> W. Illinois, Ste. 1601<br>Midland, TX 79701                                                                                                                                                                                                                                                                                                                                                                                                                                                                                                                                                                                                                                                                                                                                                                                                                                                                                                                                                                                                                                                                                                                                                                                                                                                                                                                                                                                                                                                                                                                                                                                                                                                                                                                                                                                                                                                                                                                                                                                                                                              | 10. Pool name or Wildcat  Caprock; Queen |
| 4. Well Location                                                                                                                                                                                                                                                                                                                                                                                                                                                                                                                                                                                                                                                                                                                                                                                                                                                                                                                                                                                                                                                                                                                                                                                                                                                                                                                                                                                                                                                                                                                                                                                                                                                                                                                                                                                                                                                                                                                                                                                                                                                                                                               | capiton, Quo                             |
| Unit Letter P: 420 feet from the South line and 930 feet from the East line  Section 24 Township 13S Range 31E NMPM County Chaves                                                                                                                                                                                                                                                                                                                                                                                                                                                                                                                                                                                                                                                                                                                                                                                                                                                                                                                                                                                                                                                                                                                                                                                                                                                                                                                                                                                                                                                                                                                                                                                                                                                                                                                                                                                                                                                                                                                                                                                              |                                          |
| Section 24 Township 13S Range 31E  11. Elevation (Show whether DR, RKB, RT, GR                                                                                                                                                                                                                                                                                                                                                                                                                                                                                                                                                                                                                                                                                                                                                                                                                                                                                                                                                                                                                                                                                                                                                                                                                                                                                                                                                                                                                                                                                                                                                                                                                                                                                                                                                                                                                                                                                                                                                                                                                                                 |                                          |
|                                                                                                                                                                                                                                                                                                                                                                                                                                                                                                                                                                                                                                                                                                                                                                                                                                                                                                                                                                                                                                                                                                                                                                                                                                                                                                                                                                                                                                                                                                                                                                                                                                                                                                                                                                                                                                                                                                                                                                                                                                                                                                                                |                                          |
| 12. Check Appropriate Box to Indicate Nature of Notice, Report or Other Data                                                                                                                                                                                                                                                                                                                                                                                                                                                                                                                                                                                                                                                                                                                                                                                                                                                                                                                                                                                                                                                                                                                                                                                                                                                                                                                                                                                                                                                                                                                                                                                                                                                                                                                                                                                                                                                                                                                                                                                                                                                   |                                          |
| NOTICE OF INTENTION TO:  PERFORM REMEDIAL WORK   PLUG AND ABANDON   REMEDIAL WORK   ALTERING CASING   COMMENCE DRILLING OPNS   P AND A   CASING/CEMENT JOB   CASING/CE |                                          |
| DOWNHOLE COMMINGLE                                                                                                                                                                                                                                                                                                                                                                                                                                                                                                                                                                                                                                                                                                                                                                                                                                                                                                                                                                                                                                                                                                                                                                                                                                                                                                                                                                                                                                                                                                                                                                                                                                                                                                                                                                                                                                                                                                                                                                                                                                                                                                             |                                          |
| OTHER: MIT   13. Describe proposed or completed operations. (Clearly state all pertinent details, and give pertinent dates, including estimated date of starting any proposed work). SEE RULE 19.15.7.14 NMAC. For Multiple Completions: Attach wellbore diagram of proposed completion or recompletion.                                                                                                                                                                                                                                                                                                                                                                                                                                                                                                                                                                                                                                                                                                                                                                                                                                                                                                                                                                                                                                                                                                                                                                                                                                                                                                                                                                                                                                                                                                                                                                                                                                                                                                                                                                                                                       |                                          |
| 6/20/13 - NDWH & NUBOP. Replace 5 1/2" AS1-X packer, TIH with 93 joints of 2 3/8" OD 4.7# 8rd EUE J-55 seal lube IPC tubing + 1 - 2 3/8" x 6' IPC tubing sub and 5 1/2" nickel plated AS1-X packer with T-2 on/off tool and 1.50 "F" profile nipple. Ran pkr with pump out plug. Set packer from 2985' to 2994', release from packer, circulated hole with packer fluid (recovered 60 bbls or recoverable mud), latched back onto packer, leaving 10 points compression on packer. Tested tbg-csg w/ 560 psi and held okay.                                                                                                                                                                                                                                                                                                                                                                                                                                                                                                                                                                                                                                                                                                                                                                                                                                                                                                                                                                                                                                                                                                                                                                                                                                                                                                                                                                                                                                                                                                                                                                                                    |                                          |
| 6/21/13 - NDBOP, NUWH. Install 7 1/16", 3K slip type flange on 5 1/2" csg head with 2 1/16", 5K, tbg valve & injection assembly. Notified Maxie Brown w/ OCD. Ran 30 min MIT. Start pressure = 540 psi and ending pressure = 530 psi. Pumped off "pump off plug" w/ 2300 psi. SITP = 325 psi. SICP = 0 psi. Connect to water injection & resume injection. Copy of chart is attached.                                                                                                                                                                                                                                                                                                                                                                                                                                                                                                                                                                                                                                                                                                                                                                                                                                                                                                                                                                                                                                                                                                                                                                                                                                                                                                                                                                                                                                                                                                                                                                                                                                                                                                                                          |                                          |
|                                                                                                                                                                                                                                                                                                                                                                                                                                                                                                                                                                                                                                                                                                                                                                                                                                                                                                                                                                                                                                                                                                                                                                                                                                                                                                                                                                                                                                                                                                                                                                                                                                                                                                                                                                                                                                                                                                                                                                                                                                                                                                                                | \$                                       |
| Spud Date: Rig Release Date:                                                                                                                                                                                                                                                                                                                                                                                                                                                                                                                                                                                                                                                                                                                                                                                                                                                                                                                                                                                                                                                                                                                                                                                                                                                                                                                                                                                                                                                                                                                                                                                                                                                                                                                                                                                                                                                                                                                                                                                                                                                                                                   |                                          |
|                                                                                                                                                                                                                                                                                                                                                                                                                                                                                                                                                                                                                                                                                                                                                                                                                                                                                                                                                                                                                                                                                                                                                                                                                                                                                                                                                                                                                                                                                                                                                                                                                                                                                                                                                                                                                                                                                                                                                                                                                                                                                                                                |                                          |
| I hereby certify that the information above is true and complete to the best of my known                                                                                                                                                                                                                                                                                                                                                                                                                                                                                                                                                                                                                                                                                                                                                                                                                                                                                                                                                                                                                                                                                                                                                                                                                                                                                                                                                                                                                                                                                                                                                                                                                                                                                                                                                                                                                                                                                                                                                                                                                                       | wledge and belief.                       |
| SIGNATURE TITLE Regulatory Analyst                                                                                                                                                                                                                                                                                                                                                                                                                                                                                                                                                                                                                                                                                                                                                                                                                                                                                                                                                                                                                                                                                                                                                                                                                                                                                                                                                                                                                                                                                                                                                                                                                                                                                                                                                                                                                                                                                                                                                                                                                                                                                             | DATE 06/27/2013                          |
| Type or print name Lisa Hunt  E-mail address: <a href="mailto:lhunt@cele">lhunt@cele</a> For State Use Only                                                                                                                                                                                                                                                                                                                                                                                                                                                                                                                                                                                                                                                                                                                                                                                                                                                                                                                                                                                                                                                                                                                                                                                                                                                                                                                                                                                                                                                                                                                                                                                                                                                                                                                                                                                                                                                                                                                                                                                                                    |                                          |
| APPROVED BY: TITLE DIST. MC                                                                                                                                                                                                                                                                                                                                                                                                                                                                                                                                                                                                                                                                                                                                                                                                                                                                                                                                                                                                                                                                                                                                                                                                                                                                                                                                                                                                                                                                                                                                                                                                                                                                                                                                                                                                                                                                                                                                                                                                                                                                                                    | DATE 7-3-2013                            |