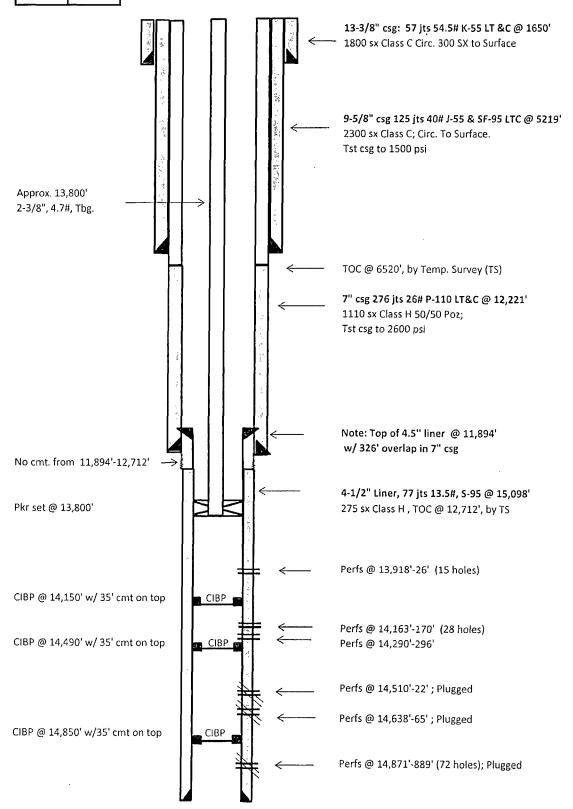

**OPERATOR:** AMTEX ENERGY, INC. Name of Lease: Abe Unit Date: Revised- 6/19/2013 API: 30-025-33061 Well: 1 By T.M. & R.S. LOCATION: Unit O 760' FSL 1980' FEL Sec. 28, T-21-5, R-33-E, Lea County, New Mexico KB: 3679' GL: 3661' Proposed Plan 13-3/8" csg: 57 jts 54.5# K-55 LT &C @ 1650' 1800 sx Class C Circ. 300 SX to Surface 9-5/8" csg 125 jts 40# J-55 & SF-95 LTC @ 5219' 2300 sx Class C; Circ. To Surface. Tst csg to 1500 psi Approx. 13,800' 2-3/8", 4.7#, Tbg.

> 7" csg 276 jts 26# P-110 LT&C @ 12,221' 1110 sx Class H 50/50 Poz; Tst csg to 2600 psi

TOC @ 6520', by Temp. Survey (TS)

Note: Top of 4.5" liner @ 11,894' w/ 326' overlap in 7" csg

**4-1/2" Liner, 77** jts **13.5#, S-95** @ **15,098'** 275 sx Class H , TOC @ 12,712', by TS

Perfs @ 13,190' to 13,330'

Perfs @ 13,918'-26' (15 holes)

Perfs @ 14,163'-170' (28 holes) Perfs @ 14,290'-296'

Perfs @ 14,510'-22'; Plugged

Perfs @ 14,638'-65'; Plugged

Perfs @ 14,871'-889' (72 holes); Plugged

TD @ 15,100'

| OPERATOR: AMTEX ENERGY, INC.                                                        | Name of Lease: Abe U | Init Date: Revised- 6/19/2013 |
|-------------------------------------------------------------------------------------|----------------------|-------------------------------|
| API: 30-025-33061                                                                   | Well: 1              | By T.M. & R.S.                |
| LOCATION: Unit O 760' FSL 1980' FEL Sec. 28, T-21-S, R-33-E, Lea County, New Mexico |                      |                               |

KB: 3679' GL: 3661'

TD @ 15,100'