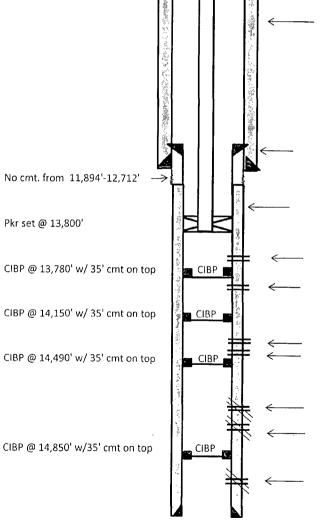

**OPERATOR:** AMTEX ENERGY, INC. Name of Lease: Abe Unit Date: Revised- 6/19/2013 API: 30-025-33061 Well: 1 By T.M. & R.S. LOCATION: Unit O 760' FSL 1980' FEL Sec. 28, T-21-5, R-33-E, Lea County, New Mexico KB: 3679' GL: 3661' Proposed Plan 13-3/8" csg: 57 jts 54.5# K-55 LT &C @ 1650' 1800 sx Class C Circ. 300 SX to Surface 9-5/8" csg 125 jts 40# J-55 & SF-95 LTC @ 5219' 2300 sx Class C; Circ. To Surface. Tst csg to 1500 psi Approx. 13,800' 2-3/8", 4.7#, Tbg.

> 7" csg 276 jts 26# P-110 LT&C @ 12,221' 1110 sx Class H 50/50 Poz; Tst csg to 2600 psi

TOC @ 6520', by Temp. Survey (TS)

Note: Top of 4.5" liner @ 11,894' w/ 326' overlap in 7" csg

**4-1/2" Liner, 77** jts **13.5#, S-95** @ **15,098'** 275 sx Class H , TOC @ 12,712', by TS

Perfs @ 13,190' to 13,330'

Perfs @ 13,918'-26' (15 holes)

Perfs @ 14,163'-170' (28 holes) Perfs @ 14,290'-296'

Perfs @ 14,510'-22'; Plugged

Perfs @ 14,638'-65'; Plugged

Perfs @ 14,871'-889' (72 holes); Plugged

TD @ 15,100'

| OPERATOR: AMTEX ENERGY, INC.                                                        | Name of Lease: Abe U | Init Date: Revised- 6/19/2013 |
|-------------------------------------------------------------------------------------|----------------------|-------------------------------|
| API: 30-025-33061                                                                   | Well: 1              | By T.M. & R.S.                |
| LOCATION: Unit O 760' FSL 1980' FEL Sec. 28, T-21-S, R-33-E, Lea County, New Mexico |                      |                               |