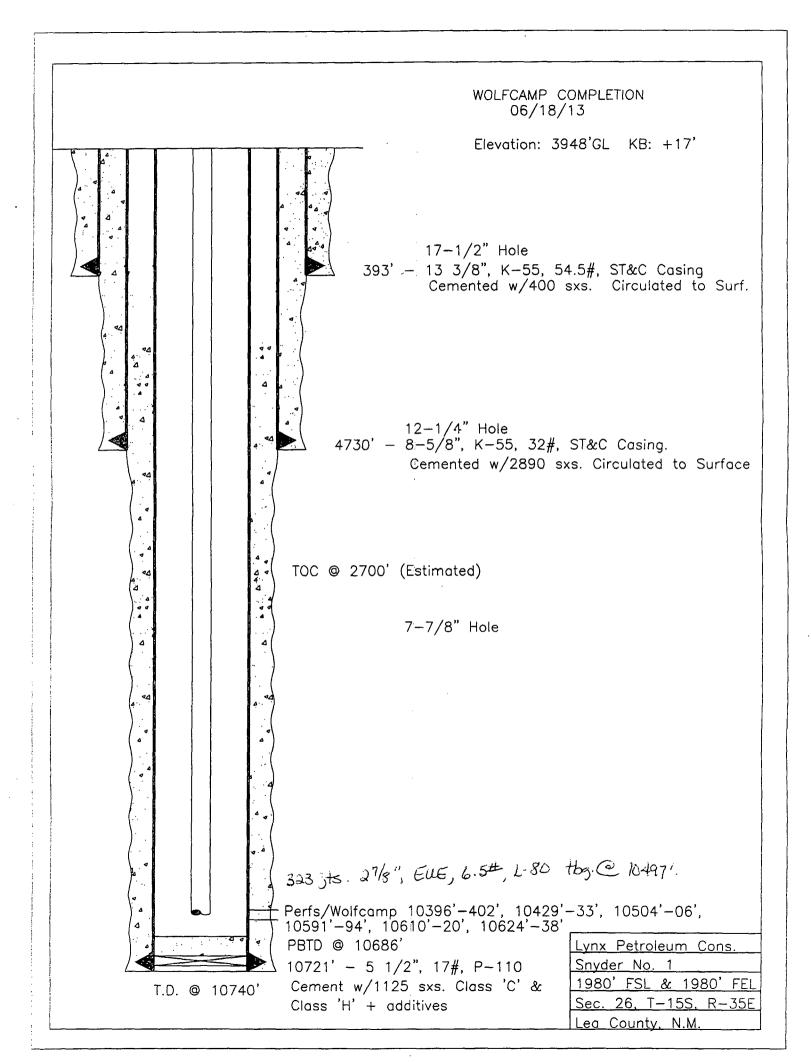

- 13. Describe proposed or completed operations. (Clearly state all pertinent details, and give pertinent dates, including estimated date of starting any proposed work). SEE RULE 19.15.7.14 NMAC. For Multiple Completions: Attach wellbore diagram of proposed completion or recompletion.
- 5/30/13 5/31/13 -MIRU. POOH with rods, tbg. & pump. ND wellhead. NU BOP. Release TAC. NDBOP. NU frac stack
- 6/1/13 Perforate additional Wolfcamp 10,429-33', 10504-06', 10592-94', 10610-20'.
- 6/3/13 Frac Wolfcamp with 1500 gals. 15% HCl-NE-FE acid + 56,944 gas slick water + 37,975 gals. 15% Xlinked gel, + 38,500 # sand.
- 6/10/13 Run 323 jts. of 2 7/8", EUE, 6.5#, L-80 tbg. and set @ 10497'. Run pump and rods. Return to production.
- 6/15/13 24-hr. test: 1 BO, 80 BW, 0 MCF