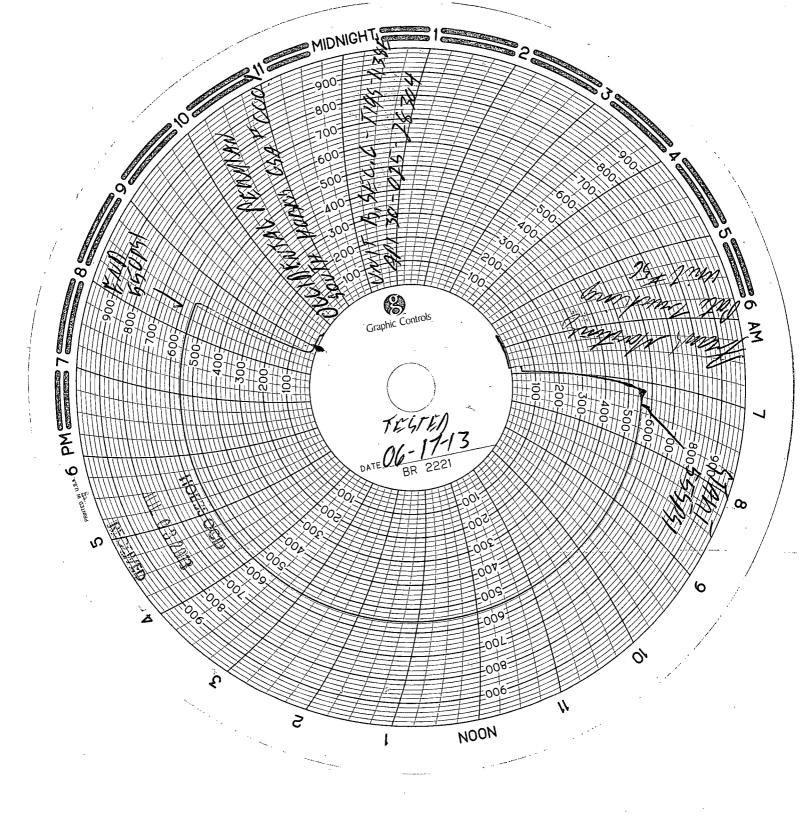

## State of New Mexico Energy, Minerals and Natural Resources Department

Form C-103 Revised 5-27-2004

| FILE IN TRIPLICATE  HOBBS OCD OIL CONSERVATION DIVISION  1220 South St. Francis Dr.                                                                                                                                                                                                                                                                                                                                                                                                                                                                                                                                                                                                                                                                                                                                                                                                                                                                                                                                                                                                                                                                                                                                                                                                                                                                                                                                                                                                                                                                                                                                                                                                                                                                                                                                                                                                                                                                                                                                                                                                                                            | Keviseu 3-27-2004                                |
|--------------------------------------------------------------------------------------------------------------------------------------------------------------------------------------------------------------------------------------------------------------------------------------------------------------------------------------------------------------------------------------------------------------------------------------------------------------------------------------------------------------------------------------------------------------------------------------------------------------------------------------------------------------------------------------------------------------------------------------------------------------------------------------------------------------------------------------------------------------------------------------------------------------------------------------------------------------------------------------------------------------------------------------------------------------------------------------------------------------------------------------------------------------------------------------------------------------------------------------------------------------------------------------------------------------------------------------------------------------------------------------------------------------------------------------------------------------------------------------------------------------------------------------------------------------------------------------------------------------------------------------------------------------------------------------------------------------------------------------------------------------------------------------------------------------------------------------------------------------------------------------------------------------------------------------------------------------------------------------------------------------------------------------------------------------------------------------------------------------------------------|--------------------------------------------------|
| DISTRICTI                                                                                                                                                                                                                                                                                                                                                                                                                                                                                                                                                                                                                                                                                                                                                                                                                                                                                                                                                                                                                                                                                                                                                                                                                                                                                                                                                                                                                                                                                                                                                                                                                                                                                                                                                                                                                                                                                                                                                                                                                                                                                                                      | WELL API NO.<br>30-025-28304                     |
| DISTRICT II  DISTRICT III  DISTRICT II  DIST | 5. Indicate Type of Lease                        |
| 1301 W. Grand Ave, Artesia, NM 88210                                                                                                                                                                                                                                                                                                                                                                                                                                                                                                                                                                                                                                                                                                                                                                                                                                                                                                                                                                                                                                                                                                                                                                                                                                                                                                                                                                                                                                                                                                                                                                                                                                                                                                                                                                                                                                                                                                                                                                                                                                                                                           | STATE X FEE                                      |
| DISTRICT III 1000 Rio Brazos Rd, Aztec, NM 87410 RECEIVED                                                                                                                                                                                                                                                                                                                                                                                                                                                                                                                                                                                                                                                                                                                                                                                                                                                                                                                                                                                                                                                                                                                                                                                                                                                                                                                                                                                                                                                                                                                                                                                                                                                                                                                                                                                                                                                                                                                                                                                                                                                                      | 6. State Oil & Gas Lease No.                     |
| SUNDRY NOTICES AND REPORTS ON WELLS                                                                                                                                                                                                                                                                                                                                                                                                                                                                                                                                                                                                                                                                                                                                                                                                                                                                                                                                                                                                                                                                                                                                                                                                                                                                                                                                                                                                                                                                                                                                                                                                                                                                                                                                                                                                                                                                                                                                                                                                                                                                                            | 7. Lease Name or Unit Agreement Name             |
| (DO NOT USE THIS FORM FOR PROPOSALS TO DRILL OR TO DEEPEN OR PLUG BACK TO A DIFFERENT RESERVOIR. USE "APPLICATION FOR PERMIT" (Form C-101) for such proposals.)                                                                                                                                                                                                                                                                                                                                                                                                                                                                                                                                                                                                                                                                                                                                                                                                                                                                                                                                                                                                                                                                                                                                                                                                                                                                                                                                                                                                                                                                                                                                                                                                                                                                                                                                                                                                                                                                                                                                                                | South Hobbs (G/SA) Unit Section 6                |
| 1. Type of Well: Oil Well Gas Well Other Temporarily Abandoned                                                                                                                                                                                                                                                                                                                                                                                                                                                                                                                                                                                                                                                                                                                                                                                                                                                                                                                                                                                                                                                                                                                                                                                                                                                                                                                                                                                                                                                                                                                                                                                                                                                                                                                                                                                                                                                                                                                                                                                                                                                                 | 8. Well No. COOP 1                               |
| Name of Operator     Occidental Permian Ltd.                                                                                                                                                                                                                                                                                                                                                                                                                                                                                                                                                                                                                                                                                                                                                                                                                                                                                                                                                                                                                                                                                                                                                                                                                                                                                                                                                                                                                                                                                                                                                                                                                                                                                                                                                                                                                                                                                                                                                                                                                                                                                   | 9. OGRID No. 157984                              |
| 3. Address of Operator                                                                                                                                                                                                                                                                                                                                                                                                                                                                                                                                                                                                                                                                                                                                                                                                                                                                                                                                                                                                                                                                                                                                                                                                                                                                                                                                                                                                                                                                                                                                                                                                                                                                                                                                                                                                                                                                                                                                                                                                                                                                                                         | 10. Pool name or Wildcat Hobbs (G/SA)            |
| HCR I Box 90 Denver City, TX 79323                                                                                                                                                                                                                                                                                                                                                                                                                                                                                                                                                                                                                                                                                                                                                                                                                                                                                                                                                                                                                                                                                                                                                                                                                                                                                                                                                                                                                                                                                                                                                                                                                                                                                                                                                                                                                                                                                                                                                                                                                                                                                             |                                                  |
|                                                                                                                                                                                                                                                                                                                                                                                                                                                                                                                                                                                                                                                                                                                                                                                                                                                                                                                                                                                                                                                                                                                                                                                                                                                                                                                                                                                                                                                                                                                                                                                                                                                                                                                                                                                                                                                                                                                                                                                                                                                                                                                                | From The East Line                               |
| Section 6 Township 19-S Range 38-E                                                                                                                                                                                                                                                                                                                                                                                                                                                                                                                                                                                                                                                                                                                                                                                                                                                                                                                                                                                                                                                                                                                                                                                                                                                                                                                                                                                                                                                                                                                                                                                                                                                                                                                                                                                                                                                                                                                                                                                                                                                                                             | NMPM Lea County                                  |
| 11. Elevation (Show whether DF, RKB, RT GR, etc.) 3627' GL                                                                                                                                                                                                                                                                                                                                                                                                                                                                                                                                                                                                                                                                                                                                                                                                                                                                                                                                                                                                                                                                                                                                                                                                                                                                                                                                                                                                                                                                                                                                                                                                                                                                                                                                                                                                                                                                                                                                                                                                                                                                     |                                                  |
| Pit or Below-grade Tank Application or Closure                                                                                                                                                                                                                                                                                                                                                                                                                                                                                                                                                                                                                                                                                                                                                                                                                                                                                                                                                                                                                                                                                                                                                                                                                                                                                                                                                                                                                                                                                                                                                                                                                                                                                                                                                                                                                                                                                                                                                                                                                                                                                 |                                                  |
| Pit Type Depth of Ground Water Distance from nearest fresh water well Distance from nearest surface water                                                                                                                                                                                                                                                                                                                                                                                                                                                                                                                                                                                                                                                                                                                                                                                                                                                                                                                                                                                                                                                                                                                                                                                                                                                                                                                                                                                                                                                                                                                                                                                                                                                                                                                                                                                                                                                                                                                                                                                                                      |                                                  |
| Pit Liner Thickness mil Below-Grade Tank: Volume bbls; Construction Material                                                                                                                                                                                                                                                                                                                                                                                                                                                                                                                                                                                                                                                                                                                                                                                                                                                                                                                                                                                                                                                                                                                                                                                                                                                                                                                                                                                                                                                                                                                                                                                                                                                                                                                                                                                                                                                                                                                                                                                                                                                   |                                                  |
|                                                                                                                                                                                                                                                                                                                                                                                                                                                                                                                                                                                                                                                                                                                                                                                                                                                                                                                                                                                                                                                                                                                                                                                                                                                                                                                                                                                                                                                                                                                                                                                                                                                                                                                                                                                                                                                                                                                                                                                                                                                                                                                                |                                                  |
| 12. Check Appropriate Box to Indicate Nature of Notice, Report, or Other Data  NOTICE OF INTENTION TO: SUBSEQUENT REPORT OF:                                                                                                                                                                                                                                                                                                                                                                                                                                                                                                                                                                                                                                                                                                                                                                                                                                                                                                                                                                                                                                                                                                                                                                                                                                                                                                                                                                                                                                                                                                                                                                                                                                                                                                                                                                                                                                                                                                                                                                                                   |                                                  |
| PERFORM REMEDIAL WORK PLUG AND ABANDON REMEDIAL WORK ALTERING CASING                                                                                                                                                                                                                                                                                                                                                                                                                                                                                                                                                                                                                                                                                                                                                                                                                                                                                                                                                                                                                                                                                                                                                                                                                                                                                                                                                                                                                                                                                                                                                                                                                                                                                                                                                                                                                                                                                                                                                                                                                                                           |                                                  |
| TEMPORARILY ABANDON CHANGE PLANS COMMENCE DRILLING OPNS. PŁUG & ABANDONMENT                                                                                                                                                                                                                                                                                                                                                                                                                                                                                                                                                                                                                                                                                                                                                                                                                                                                                                                                                                                                                                                                                                                                                                                                                                                                                                                                                                                                                                                                                                                                                                                                                                                                                                                                                                                                                                                                                                                                                                                                                                                    |                                                  |
| PULL OR ALTER CASING Multiple Completion CASING TEST AND CEMEN                                                                                                                                                                                                                                                                                                                                                                                                                                                                                                                                                                                                                                                                                                                                                                                                                                                                                                                                                                                                                                                                                                                                                                                                                                                                                                                                                                                                                                                                                                                                                                                                                                                                                                                                                                                                                                                                                                                                                                                                                                                                 | T JOB                                            |
| OTHER: OTHER: Casing integr                                                                                                                                                                                                                                                                                                                                                                                                                                                                                                                                                                                                                                                                                                                                                                                                                                                                                                                                                                                                                                                                                                                                                                                                                                                                                                                                                                                                                                                                                                                                                                                                                                                                                                                                                                                                                                                                                                                                                                                                                                                                                                    | rity test/TA status request                      |
| 13. Describe Proposed or Completed Operations (Clearly state all pertinent details, and give pertinent dates, including estimated date of starting any proposed work) SEE RULE 1103. For Multiple Completions: Attach wellbore diagram of proposed completion or recompletion.                                                                                                                                                                                                                                                                                                                                                                                                                                                                                                                                                                                                                                                                                                                                                                                                                                                                                                                                                                                                                                                                                                                                                                                                                                                                                                                                                                                                                                                                                                                                                                                                                                                                                                                                                                                                                                                 |                                                  |
| Date of test: 06/17/2013                                                                                                                                                                                                                                                                                                                                                                                                                                                                                                                                                                                                                                                                                                                                                                                                                                                                                                                                                                                                                                                                                                                                                                                                                                                                                                                                                                                                                                                                                                                                                                                                                                                                                                                                                                                                                                                                                                                                                                                                                                                                                                       |                                                  |
| Pressure readings: Initial – 555 PSI; 15 min – 550 PSI; 30 min – 550 PSI                                                                                                                                                                                                                                                                                                                                                                                                                                                                                                                                                                                                                                                                                                                                                                                                                                                                                                                                                                                                                                                                                                                                                                                                                                                                                                                                                                                                                                                                                                                                                                                                                                                                                                                                                                                                                                                                                                                                                                                                                                                       |                                                  |
| Length of test: 30 minutes                                                                                                                                                                                                                                                                                                                                                                                                                                                                                                                                                                                                                                                                                                                                                                                                                                                                                                                                                                                                                                                                                                                                                                                                                                                                                                                                                                                                                                                                                                                                                                                                                                                                                                                                                                                                                                                                                                                                                                                                                                                                                                     |                                                  |
| Witnessed: No  This Approval of Temporary Packer set @4041'  Abandonment Expires                                                                                                                                                                                                                                                                                                                                                                                                                                                                                                                                                                                                                                                                                                                                                                                                                                                                                                                                                                                                                                                                                                                                                                                                                                                                                                                                                                                                                                                                                                                                                                                                                                                                                                                                                                                                                                                                                                                                                                                                                                               |                                                  |
| Packer set @4041' Top Perf @4135'  Abandonment Expires                                                                                                                                                                                                                                                                                                                                                                                                                                                                                                                                                                                                                                                                                                                                                                                                                                                                                                                                                                                                                                                                                                                                                                                                                                                                                                                                                                                                                                                                                                                                                                                                                                                                                                                                                                                                                                                                                                                                                                                                                                                                         |                                                  |
| I hereby certify that the information above is true and complete to the best of my knowledge and belief. I further certify the                                                                                                                                                                                                                                                                                                                                                                                                                                                                                                                                                                                                                                                                                                                                                                                                                                                                                                                                                                                                                                                                                                                                                                                                                                                                                                                                                                                                                                                                                                                                                                                                                                                                                                                                                                                                                                                                                                                                                                                                 | hat any pit or below-grade tank has been/will be |
| constructed or                                                                                                                                                                                                                                                                                                                                                                                                                                                                                                                                                                                                                                                                                                                                                                                                                                                                                                                                                                                                                                                                                                                                                                                                                                                                                                                                                                                                                                                                                                                                                                                                                                                                                                                                                                                                                                                                                                                                                                                                                                                                                                                 |                                                  |
| closed according to NMOCD guidelines , a general permit or an (attached) alternative OCD-approved plan                                                                                                                                                                                                                                                                                                                                                                                                                                                                                                                                                                                                                                                                                                                                                                                                                                                                                                                                                                                                                                                                                                                                                                                                                                                                                                                                                                                                                                                                                                                                                                                                                                                                                                                                                                                                                                                                                                                                                                                                                         |                                                  |
| SIGNATURE MINGLE TITLE Administrative Associate DATE 07/02/2013                                                                                                                                                                                                                                                                                                                                                                                                                                                                                                                                                                                                                                                                                                                                                                                                                                                                                                                                                                                                                                                                                                                                                                                                                                                                                                                                                                                                                                                                                                                                                                                                                                                                                                                                                                                                                                                                                                                                                                                                                                                                |                                                  |
| TYPE OR PRINT NAME Mendy A. Johnson E-mail address: mendy johnson@oxy.com                                                                                                                                                                                                                                                                                                                                                                                                                                                                                                                                                                                                                                                                                                                                                                                                                                                                                                                                                                                                                                                                                                                                                                                                                                                                                                                                                                                                                                                                                                                                                                                                                                                                                                                                                                                                                                                                                                                                                                                                                                                      | TELEPHONE NO. 806-592-6280                       |
| For State Use Only                                                                                                                                                                                                                                                                                                                                                                                                                                                                                                                                                                                                                                                                                                                                                                                                                                                                                                                                                                                                                                                                                                                                                                                                                                                                                                                                                                                                                                                                                                                                                                                                                                                                                                                                                                                                                                                                                                                                                                                                                                                                                                             |                                                  |
| APPROVED BY TITLE 15. W                                                                                                                                                                                                                                                                                                                                                                                                                                                                                                                                                                                                                                                                                                                                                                                                                                                                                                                                                                                                                                                                                                                                                                                                                                                                                                                                                                                                                                                                                                                                                                                                                                                                                                                                                                                                                                                                                                                                                                                                                                                                                                        | DATE 1-9-2013                                    |
| CONDITIONS OF APPROVAL IF ANY:                                                                                                                                                                                                                                                                                                                                                                                                                                                                                                                                                                                                                                                                                                                                                                                                                                                                                                                                                                                                                                                                                                                                                                                                                                                                                                                                                                                                                                                                                                                                                                                                                                                                                                                                                                                                                                                                                                                                                                                                                                                                                                 | \                                                |