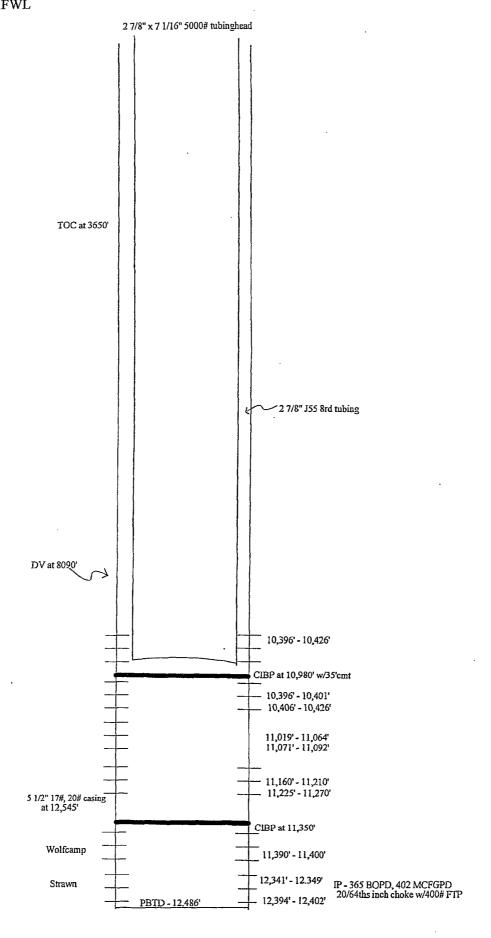

|
| Conditions of Approval (if any):                                                                                                                   | Estate Contra                            | ę                                                                                      |
| E/18/13 mailel to Ocal-Helles nm                                                                                                                   |                                          |                                                                                        |

Corbin State #1
wellbore schematic
S21-T18S-R33E
522' FSL & 2160' FWL

## DRIVING DIRECTIONS:

Hwy 529 at MM 15 1/2 southwest through green gate (combo 3421) SSW approx. 3 miles to well on right