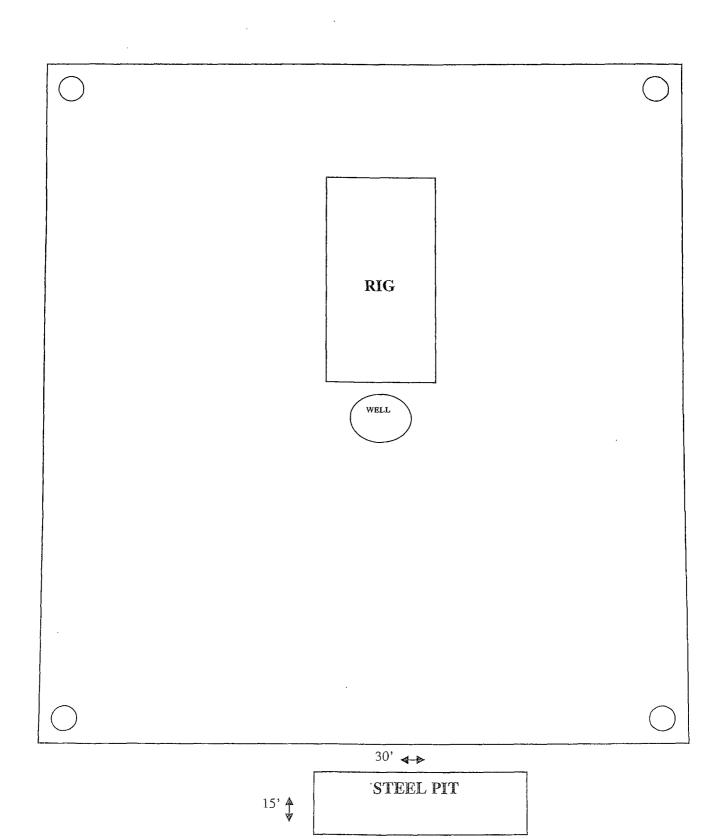

|         |                                                                              |                                                                                                                |
|                                   |                                        |         |                                                                              |                                                                                                                |

All circulating systems to be inspected DAILY during drilling operations. \*Any leak of the steel tanks, lines or pumps shall be reported to the NMOCD and repaired within 48 hours.

Page \_\_\_\_ of \_\_\_\_

NM Daily Circulating System Inspection - Closed loop REV 0 8/4/2008





• • •