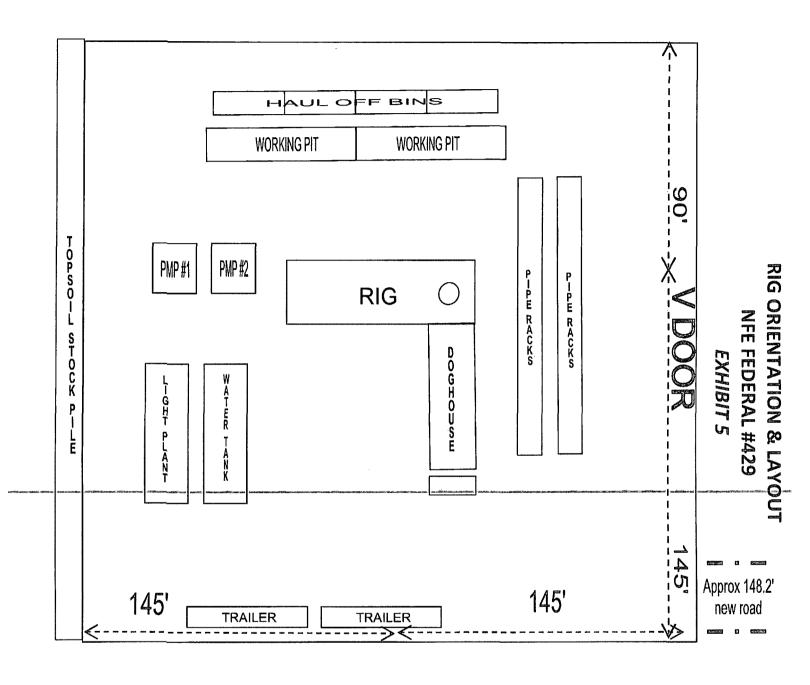

# NORTHEAST DRINKARD UNIT #429

#### **DESIGN PLAN**

Fluid & cuttings coming from drilling operations will pass over the Shale Shaker with the cuttings going to the Sundance Inc / CRI haul off bin and the cleaned fluid returning to the working steel pits.

## Equipment includes:

- 2 500 bbl steel frac tanks (fresh water for drilling)
- 2 180 bbl steel working pits
- 3 75 bbl steel haul off bins
- 2 Pumps (6-1/2" x 10" PZ 10 or equivalent)
- 1 Shale shaker
- 1 Mud cleaner QMAX MudStripper