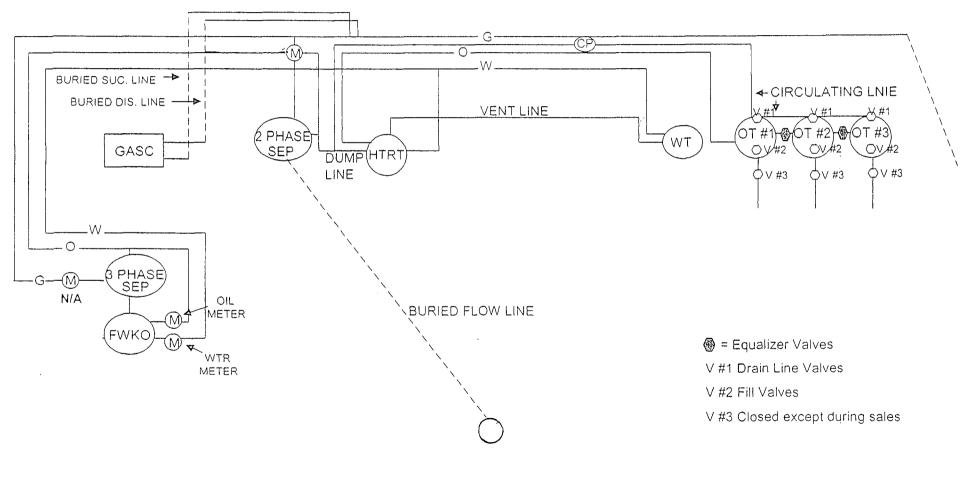

| District I<br>HOBBS OCD<br>1625 N. French Dr., Hobbs, NM 88240<br>District III<br>1391 W. Grand Avenue, Artesia, NM 88210 9 2013<br>District III<br>1000 Rio Brazos Road, Aztec, NM 87410<br>District IV<br>1220 S. St. Francis Dr., Santa Fe, NM 87505 EIVED                                                                                                                                                                                                                                                                                                                                                                                                                                                                                                                                                                    | State of New Mexico<br>Energy Minerals and Natural Resources<br>Department<br>Oil Conservation Division<br>1220 South St. Francis Dr.<br>Santa Fe, NM 87505                                             | Form C-144 CLEZ<br>July 21, 2008<br>For closed-loop systems that only use above<br>ground steel tanks or haul-off bins and propose<br>to implement waste removal for closure, submit<br>to the appropriate NMOCD District Office. |  |
|----------------------------------------------------------------------------------------------------------------------------------------------------------------------------------------------------------------------------------------------------------------------------------------------------------------------------------------------------------------------------------------------------------------------------------------------------------------------------------------------------------------------------------------------------------------------------------------------------------------------------------------------------------------------------------------------------------------------------------------------------------------------------------------------------------------------------------|---------------------------------------------------------------------------------------------------------------------------------------------------------------------------------------------------------|-----------------------------------------------------------------------------------------------------------------------------------------------------------------------------------------------------------------------------------|--|
| (that only use above ground st<br>Instructions: Please submit one application (Form<br>closed-loop system that only use above ground steel<br>Please be advised that approval of this request does not                                                                                                                                                                                                                                                                                                                                                                                                                                                                                                                                                                                                                           | OGRID #: 025575                                                                                                                                                                                         | <u>ment waste removal for closure)</u><br>st. For any application request other than for a<br>e removal for closure, please submit a Form C-144.                                                                                  |  |
| U/L or Qtr/Qtr <u>M</u> Section <u>29</u><br>Center of Proposed Design: Latitude <u>N. 32</u><br>Surface Owner: A Federal State Private                                                                                                                                                                                                                                                                                                                                                                                                                                                                                                                                                                                                                                                                                          | Township22SRange32E<br>.35618LongitudeW. 104.70382                                                                                                                                                      | ECounty: Lea<br>NAD: 🛛 1927 🗍 1983                                                                                                                                                                                                |  |
| <ul> <li><sup>2.</sup> <u>Closed-loop System</u>: Subsection H of 19.15.17.11 NMAC</li> <li>Operation:  Drilling a new well  Workover or Drilling (Applies to activities which require prior approval of a permit or notice of intent)  P&amp;A</li> <li>Above Ground Steel Tanks or  Haul-off Bins</li> </ul>                                                                                                                                                                                                                                                                                                                                                                                                                                                                                                                   |                                                                                                                                                                                                         |                                                                                                                                                                                                                                   |  |
| Signs:       Subsection C of 19.15.17.11 NMAC         12"x 24", 2" lettering, providing Operator's name, site location, and emergency telephone numbers         Signed in compliance with 19.15.3.103 NMAC                                                                                                                                                                                                                                                                                                                                                                                                                                                                                                                                                                                                                       |                                                                                                                                                                                                         |                                                                                                                                                                                                                                   |  |
| 4.         Closed-loop Systems Permit Application Attachment Checklist:       Subsection B of 19.15.17.9 NMAC         Instructions:       Each of the following items must be attached to the application. Please indicate, by a check mark in the box, that the documents are attached.         □       Design Plan - based upon the appropriate requirements of 19.15.17.11 NMAC         □       Operating and Maintenance Plan - based upon the appropriate requirements of 19.15.17.12 NMAC         □       Closure Plan (Please complete Box 5) - based upon the appropriate requirements of Subsection C of 19.15.17.9 NMAC and 19.15.17.13 NMAC         □       Previously Approved Design (attach copy of design)       API Number:         □       Previously Approved Operating and Maintenance Plan       API Number: |                                                                                                                                                                                                         |                                                                                                                                                                                                                                   |  |
| 5.<br>Waste Removal Closure For Closed-loop System                                                                                                                                                                                                                                                                                                                                                                                                                                                                                                                                                                                                                                                                                                                                                                               | 18 That Utilize Above Ground Steel Tanks or Hau                                                                                                                                                         |                                                                                                                                                                                                                                   |  |
| Required for impacted areas which will not be used<br>Soil Backfill and Cover Design Specification<br>Re-vegetation Plan - based upon the appropr<br>Site Reclamation Plan - based upon the appr                                                                                                                                                                                                                                                                                                                                                                                                                                                                                                                                                                                                                                 | d for future service and operations:<br>ns based upon the appropriate requirements of Sub<br>iate requirements of Subsection I of 19.15.17.13 NM<br>opriate requirements of Subsection G of 19.15.17.13 | bsection H of 19.15.17<br>AC<br>NMAC<br>NMAC<br>NMAC<br>NMAC<br>NMAC<br>NMAC<br>NMAC<br>NMAC<br>NMAC<br>NMAC                                                                                                                      |  |