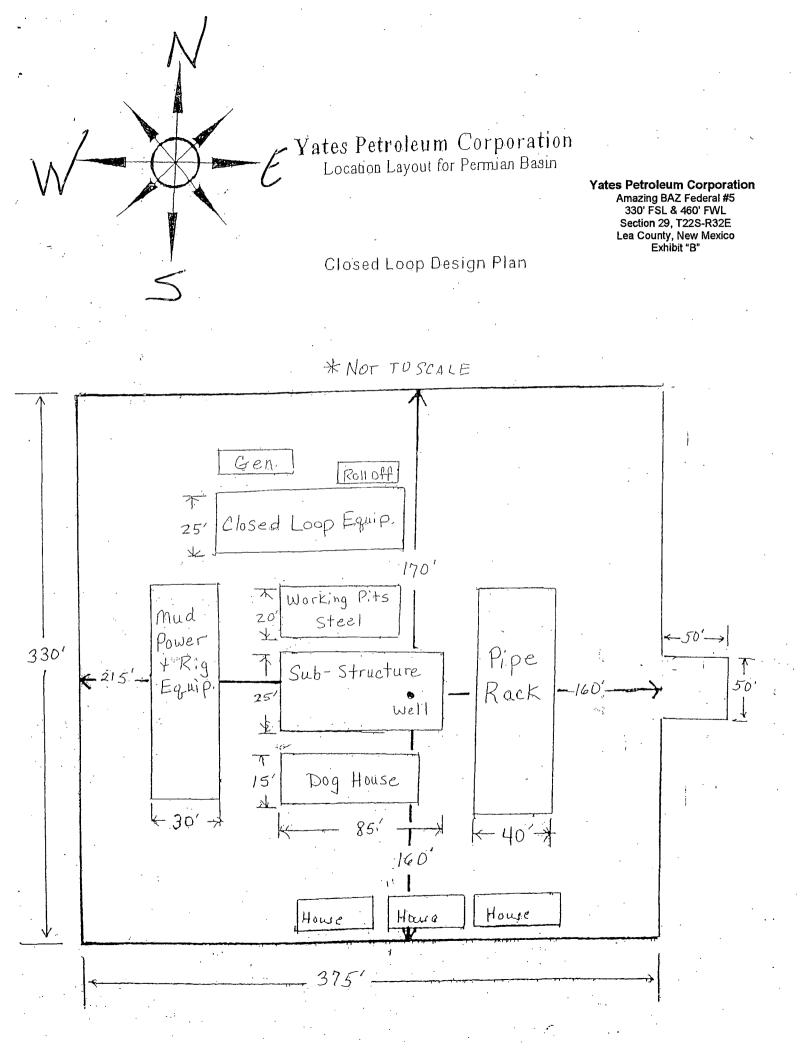

| District I<br>HOBBS OCD<br>1625 N. French Dr., Hobbs, NM 88240<br>District III<br>1391 W. Grand Avenue, Artesia, NM 88210 9 2013<br>District III<br>1000 Rio Brazos Road, Aztec, NM 87410<br>District IV<br>1220 S. St. Francis Dr., Santa Fe, NM 87505 EIVED                                                                                                                                                                                                                                                                                                                                                                                                                                                                                                                                                                    | State of New Mexico<br>Energy Minerals and Natural Resources<br>Department<br>Oil Conservation Division<br>1220 South St. Francis Dr.<br>Santa Fe, NM 87505                                             | Form C-144 CLEZ<br>July 21, 2008<br>For closed-loop systems that only use above<br>ground steel tanks or haul-off bins and propose<br>to implement waste removal for closure, submit<br>to the appropriate NMOCD District Office. |  |
|----------------------------------------------------------------------------------------------------------------------------------------------------------------------------------------------------------------------------------------------------------------------------------------------------------------------------------------------------------------------------------------------------------------------------------------------------------------------------------------------------------------------------------------------------------------------------------------------------------------------------------------------------------------------------------------------------------------------------------------------------------------------------------------------------------------------------------|---------------------------------------------------------------------------------------------------------------------------------------------------------------------------------------------------------|-----------------------------------------------------------------------------------------------------------------------------------------------------------------------------------------------------------------------------------|--|
| (that only use above ground st<br>Instructions: Please submit one application (Form<br>closed-loop system that only use above ground steel<br>Please be advised that approval of this request does not                                                                                                                                                                                                                                                                                                                                                                                                                                                                                                                                                                                                                           | OGRID #: 025575                                                                                                                                                                                         | <u>ment waste removal for closure)</u><br>st. For any application request other than for a<br>e removal for closure, please submit a Form C-144.                                                                                  |  |
| U/L or Qtr/Qtr <u>M</u> Section <u>29</u><br>Center of Proposed Design: Latitude <u>N. 32</u><br>Surface Owner: A Federal State Private                                                                                                                                                                                                                                                                                                                                                                                                                                                                                                                                                                                                                                                                                          | Township22SRange32E<br>.35618LongitudeW. 104.70382                                                                                                                                                      | ECounty: Lea<br>NAD: 🛛 1927 🗍 1983                                                                                                                                                                                                |  |
| <ul> <li><sup>2.</sup> <u>Closed-loop System</u>: Subsection H of 19.15.17.11 NMAC</li> <li>Operation:  Drilling a new well  Workover or Drilling (Applies to activities which require prior approval of a permit or notice of intent)  P&amp;A</li> <li>Above Ground Steel Tanks or  Haul-off Bins</li> </ul>                                                                                                                                                                                                                                                                                                                                                                                                                                                                                                                   |                                                                                                                                                                                                         |                                                                                                                                                                                                                                   |  |
| Signs:       Subsection C of 19.15.17.11 NMAC         12"x 24", 2" lettering, providing Operator's name, site location, and emergency telephone numbers         Signed in compliance with 19.15.3.103 NMAC                                                                                                                                                                                                                                                                                                                                                                                                                                                                                                                                                                                                                       |                                                                                                                                                                                                         |                                                                                                                                                                                                                                   |  |
| 4.         Closed-loop Systems Permit Application Attachment Checklist:       Subsection B of 19.15.17.9 NMAC         Instructions:       Each of the following items must be attached to the application. Please indicate, by a check mark in the box, that the documents are attached.         □       Design Plan - based upon the appropriate requirements of 19.15.17.11 NMAC         □       Operating and Maintenance Plan - based upon the appropriate requirements of 19.15.17.12 NMAC         □       Closure Plan (Please complete Box 5) - based upon the appropriate requirements of Subsection C of 19.15.17.9 NMAC and 19.15.17.13 NMAC         □       Previously Approved Design (attach copy of design)       API Number:         □       Previously Approved Operating and Maintenance Plan       API Number: |                                                                                                                                                                                                         |                                                                                                                                                                                                                                   |  |
| 5.<br>Waste Removal Closure For Closed-loop System                                                                                                                                                                                                                                                                                                                                                                                                                                                                                                                                                                                                                                                                                                                                                                               | 18 That Utilize Above Ground Steel Tanks or Hau                                                                                                                                                         |                                                                                                                                                                                                                                   |  |
| Required for impacted areas which will not be used<br>Soil Backfill and Cover Design Specification<br>Re-vegetation Plan - based upon the appropr<br>Site Reclamation Plan - based upon the appr                                                                                                                                                                                                                                                                                                                                                                                                                                                                                                                                                                                                                                 | d for future service and operations:<br>ns based upon the appropriate requirements of Sub<br>iate requirements of Subsection I of 19.15.17.13 NM<br>opriate requirements of Subsection G of 19.15.17.13 | bsection H of 19.15.17<br>AC<br>NMAC<br>NMAC<br>NMAC<br>NMAC<br>NMAC<br>NMAC<br>NMAC<br>NMAC<br>NMAC<br>NMAC                                                                                                                      |  |