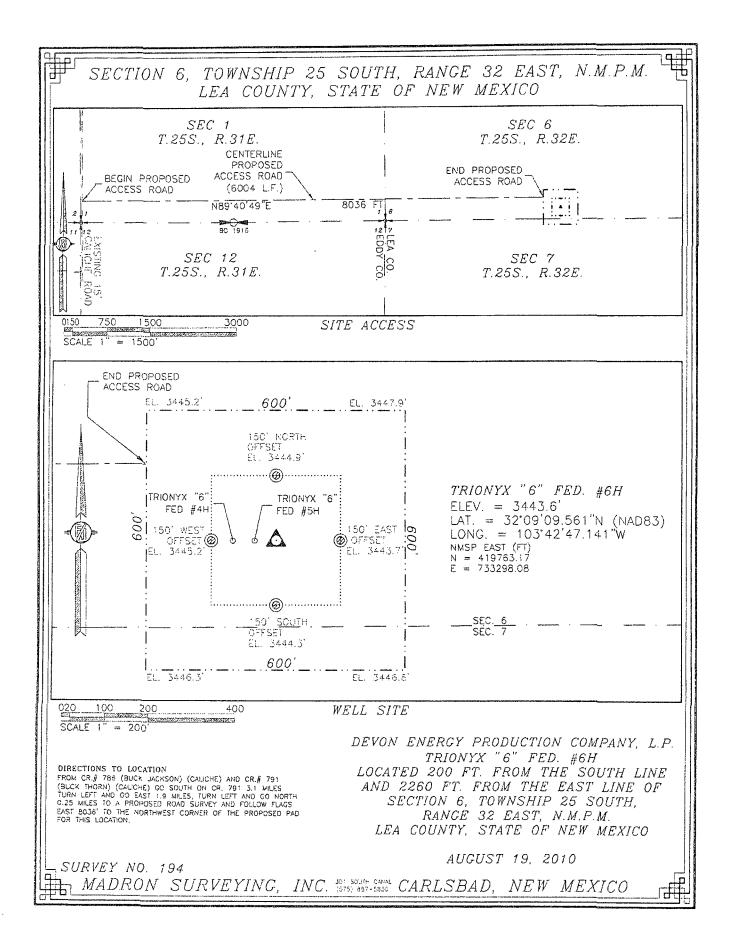

## JUN 18 2013

| District 1<br>1625 N. French Dr<br>District 11<br>1301 W. Grand A<br>District 111<br>1000 Rio Brazos R<br>District 11V<br>1220 S. St. Francis | ia, NM 88210<br>M 87410 | E,                          | OIL              | State of New<br>linerals & Natura<br>CONSERVAT<br>1220 South St.<br>Santa Fe, N | C C           | Revised October 5,2009     Submit one copy to appropriate     District Office     AMENDED REPORT |               |             |          |                        |  |
|-----------------------------------------------------------------------------------------------------------------------------------------------|-------------------------|-----------------------------|------------------|---------------------------------------------------------------------------------|---------------|--------------------------------------------------------------------------------------------------|---------------|-------------|----------|------------------------|--|
| WELL LOCATION AND ACREAGE DEDICATION PLAT                                                                                                     |                         |                             |                  |                                                                                 |               |                                                                                                  |               |             |          |                        |  |
| API Number<br>30-025-40046                                                                                                                    |                         |                             |                  | <sup>2</sup> Pool Name<br>97838 49490 / ADUCA: Delaware, NORTH                  |               |                                                                                                  |               |             |          | 2TH                    |  |
| * Property Code                                                                                                                               |                         |                             |                  | Property                                                                        |               |                                                                                                  |               | vell Number |          |                        |  |
| 38384                                                                                                                                         |                         |                             | TRIONYX "6" FED. |                                                                                 |               |                                                                                                  |               |             | 6H       |                        |  |
| <sup>7</sup> OGRID No.                                                                                                                        |                         |                             |                  | <sup>5</sup> Operator Name                                                      |               |                                                                                                  |               |             |          | <sup>9</sup> Elevation |  |
| 6137                                                                                                                                          |                         |                             | DEV              | ON ENI                                                                          | ERGY PRODUC   | NY, L.P.                                                                                         | 3443.6        |             |          |                        |  |
| <sup>10</sup> Surface Location                                                                                                                |                         |                             |                  |                                                                                 |               |                                                                                                  |               |             |          |                        |  |
| UL or lot no.                                                                                                                                 | Section                 | Township                    | Range            | Lot Idn                                                                         | Feet from the | North/South line                                                                                 | Feet from the | East/W      | est line | County                 |  |
| 0                                                                                                                                             | 6                       | 25 S                        | 32 E             |                                                                                 | 200           | SOUTH                                                                                            | 2260          | EA          | ST       | LEA                    |  |
| "Bottom Hole Location If Different From Surface                                                                                               |                         |                             |                  |                                                                                 |               |                                                                                                  |               |             |          |                        |  |
| UL or lot no.                                                                                                                                 | Section                 | Township                    | Range            | Lot Idn                                                                         | Feet from the | North/South line                                                                                 | Feet from the | East/W      | est line | County                 |  |
| <b>B</b>                                                                                                                                      | 6                       | 25 \$                       | 32 E             |                                                                                 | 330           | NORTH                                                                                            | 1650          | EA:         | ST LEA   |                        |  |
| <sup>12</sup> Dedicated Acre<br>640                                                                                                           | s <sup>13</sup> Joint o | r Infill   <sup>14</sup> Co | nsolidation      | Code                                                                            | Order No.     |                                                                                                  |               |             |          |                        |  |

No allowable will be assigned to this completion until all interests have been consolidated or a non-standard unit has been approved by the division.

-

| NW CORNER SEC. 6<br>LAT. = 32'09'59.79"N<br>LONG. = 103'43'22.69"W<br>NMGP EAST (FT)<br>H = 424822.54<br>Ξ ≈ 730212.74 | TOE TARGET LAT. = 32'09'56.60"N<br>LONG. = 103'42'40.37"W<br>NMSP EAST (FT)<br>N = 424520.99<br>E = 733852.54 | 3             | 1650'<br>TOE TARGET<br>NE CORNER SEC. 6<br>LAT. = 32'09'59.95'N<br>LONG. = 103'42'21.08'W<br>NMSP EAST (FT)<br>N = 424869.56<br>E = 735509.64 | <sup>17</sup> OPERATOR CERTIFICATION<br>I hereby certify that the information contained herein is true and complete<br>to the best of my loweledge and belief, and that this regarization either<br>may a working interest or unleased mineral interest in the load including<br>the proposed bottom hole location or has a right to drift this well at this<br>location pursuant to a contract with an owner of such a mineral or working<br>interest, or to a voluntary peoling agreement or a compulsory peoling<br>order increation entered by the devision.                                                                                                                                                                                                                                                                                                                                                                                                                                                                                                                                                                                                                                                                                                                                                                                                                                                                                                                                                                                                                                                                                                                                                                                                                                                                                                                                                                                                                                                                                                                                                               |
|------------------------------------------------------------------------------------------------------------------------|---------------------------------------------------------------------------------------------------------------|---------------|-----------------------------------------------------------------------------------------------------------------------------------------------|--------------------------------------------------------------------------------------------------------------------------------------------------------------------------------------------------------------------------------------------------------------------------------------------------------------------------------------------------------------------------------------------------------------------------------------------------------------------------------------------------------------------------------------------------------------------------------------------------------------------------------------------------------------------------------------------------------------------------------------------------------------------------------------------------------------------------------------------------------------------------------------------------------------------------------------------------------------------------------------------------------------------------------------------------------------------------------------------------------------------------------------------------------------------------------------------------------------------------------------------------------------------------------------------------------------------------------------------------------------------------------------------------------------------------------------------------------------------------------------------------------------------------------------------------------------------------------------------------------------------------------------------------------------------------------------------------------------------------------------------------------------------------------------------------------------------------------------------------------------------------------------------------------------------------------------------------------------------------------------------------------------------------------------------------------------------------------------------------------------------------------|
| 100 000 000 000 000 000 000 000 000 000                                                                                | LONG. = 103'42<br>NMSP EAST (FT)<br>N = 419763.17<br>E = 733298.08<br>HEAL TARGET                             | 561"N (NAD83) |                                                                                                                                               | Ania Court 5/17/2013<br>Printed Name<br>Trina Couch, Regulatory Associate<br><sup>14</sup> SURVEYOR CERTIFICATION<br>1 hereby certify that the well location shown on this<br>plat was plotted from field notes of other marking.                                                                                                                                                                                                                                                                                                                                                                                                                                                                                                                                                                                                                                                                                                                                                                                                                                                                                                                                                                                                                                                                                                                                                                                                                                                                                                                                                                                                                                                                                                                                                                                                                                                                                                                                                                                                                                                                                              |
|                                                                                                                        | LAT. = $32'09'15.50'N$<br>LONG. = $103'42'40.06'W$<br>NMSP EAST (FT)<br>N = $420367.37$<br>E = $733901.85$    | HEAL TARGET   | SE CORNER SEC. 6<br>LAT. = 32'09'07.61 °N<br>LONG. = 103'42'20.85 °W<br>NMSP EAST (FI)<br>N = 419578;57<br>E = 735560.23                      | made by me or unitar) my sufficiency, and that it is a same is true and correct to the best of the bes |
| SW CORNER SEC. 6<br>LAT. = 32'09'07.59"N<br>LONG. = 103'43'22.75"W<br>NMSP EAST (FT)<br>N = 419546.45<br>E = 730236.48 | SURFA                                                                                                         | NV~N          | 1650'                                                                                                                                         | Signature and Selat of Accisional Serverar<br>Certificate Number ALDARDS (VIARAMILLO, PLS 12797<br>SURVEY NO, 191                                                                                                                                                                                                                                                                                                                                                                                                                                                                                                                                                                                                                                                                                                                                                                                                                                                                                                                                                                                                                                                                                                                                                                                                                                                                                                                                                                                                                                                                                                                                                                                                                                                                                                                                                                                                                                                                                                                                                                                                              |