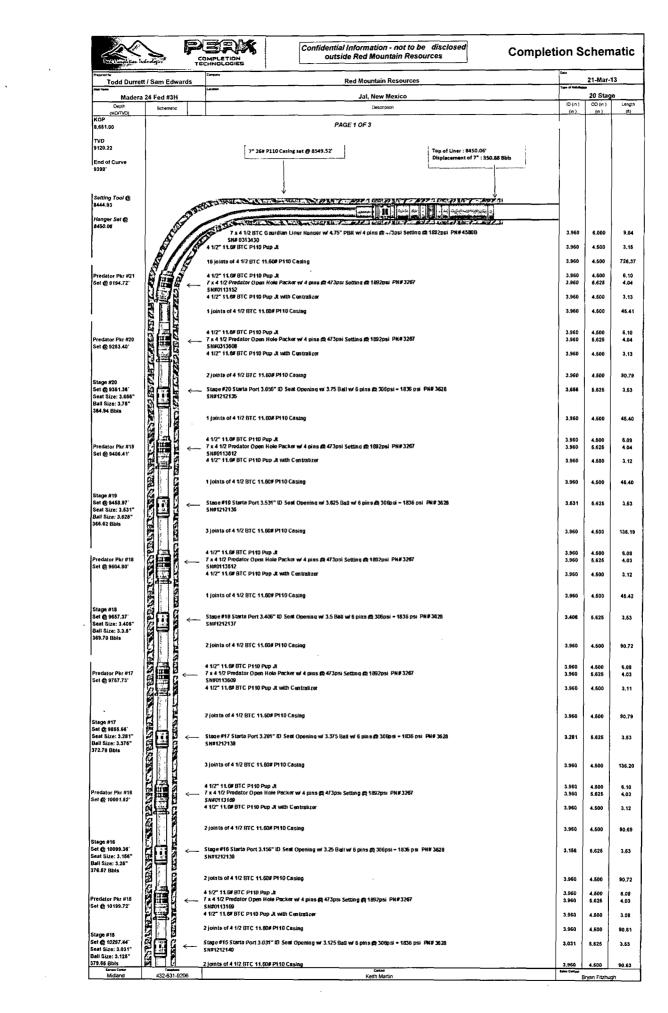

| 5. | L | ease | Se  | rial | No. |  |
|----|---|------|-----|------|-----|--|
| N  | М | 654  | 141 | ď    |     |  |

6. If Indian, Allottee or Tribe Name

| abandoned well.                                                                                                                                                                                                                    | Use Form 3160-3 (APD                                                                                             | ) for such proposa                           | ls.                |                                          |                                         |
|------------------------------------------------------------------------------------------------------------------------------------------------------------------------------------------------------------------------------------|------------------------------------------------------------------------------------------------------------------|----------------------------------------------|--------------------|------------------------------------------|-----------------------------------------|
| SUBMI                                                                                                                                                                                                                              | T IN TRIPLICATE - Other inst                                                                                     | ructions on page 2.                          | 7                  | . If Unit of CA/Agree                    | ement, Name and/or No.                  |
| 1. Type of Well                                                                                                                                                                                                                    |                                                                                                                  |                                              |                    |                                          |                                         |
| ☑ Oil Well ☐ Gas W                                                                                                                                                                                                                 | Vell Other                                                                                                       | ·                                            |                    | . Well Name and No. Madera 24 Federal    | #3H                                     |
| 2. Name of Operator<br>RMR Operating, LLC                                                                                                                                                                                          |                                                                                                                  |                                              | 9                  | API Well No.<br>30-025- 4043             | <del></del>                             |
| 3a. Address                                                                                                                                                                                                                        | 3b.                                                                                                              | Phone No. (include area co                   | ode) 1             | 0. Field and Pool or E                   |                                         |
| 2515 McKinney Avenue Suite 900<br>Dallas, texas 75201                                                                                                                                                                              | / 214                                                                                                            | 1-871-0400                                   |                    | TABALIN                                  | A; NELAWARE, YOUTH                      |
| 4. Location of Well (Footage, Sec., T., 330 FNL' & 1980 FEL', SEc.24, T-26S, R-34E                                                                                                                                                 | R.,M., or Survey Description)                                                                                    |                                              | 1                  | 1. County or Parish, S<br>_ea County, NM | <del></del>                             |
| 12. CHEC                                                                                                                                                                                                                           | CK THE APPROPRIATE BOX(E                                                                                         | S) TO INDICATE NATUR                         | RE OF NOTICE       | E, REPORT OR OTHI                        | ER DATA                                 |
| TYPE OF SUBMISSION                                                                                                                                                                                                                 |                                                                                                                  | TY                                           | YPE OF ACTIO       | ON .                                     |                                         |
| Notice of Intent                                                                                                                                                                                                                   | Acidize Alter Casing                                                                                             | Deepen Fracture Treat                        | Produc             | tion (Start/Resume)                      | Water Shut-Off Well Integrity           |
| ✓ Subsequent Report                                                                                                                                                                                                                | Casing Repair                                                                                                    | New Construction                             | Recom              | plete                                    | M Other DRILLING                        |
| T Succession report                                                                                                                                                                                                                | Change Plans                                                                                                     | Plug and Abandon                             | Tempo              | rarily Abandon                           | OPCRATIONS                              |
| Final Abandonment Notice                                                                                                                                                                                                           | Convert to Injection                                                                                             | Plug Back                                    | ☐ Water            | Disposal                                 |                                         |
| testing has been completed. Final determined that the site is ready fo Drilled 6-1/8" Curve, Kickoff @ 8703 4-1/2" 11.6# BTC P110 Peak Open Set Liner Hanger at 8450'. Tested I Frac treated 20 stages with 29,530 Survey Attached | r final inspection.)<br>3' MD. Lateral @ 9366' MD (T'<br>Hole 20 Stage Completion Sys<br>Hanger to 5000 PSI, OK. | VD 9117'). Drilled 6-1/8"<br>stem- ATTACHED. | _                  | 13570' MD (TVD 9                         |                                         |
|                                                                                                                                                                                                                                    |                                                                                                                  | Hobbs of                                     | CD                 | M                                        | IAY 2 6 2013                            |
| . :                                                                                                                                                                                                                                |                                                                                                                  | MAY 3 0 2                                    | 2013               |                                          | Gno                                     |
| :                                                                                                                                                                                                                                  |                                                                                                                  | RECEIV                                       | ED                 | CARL                                     | OF LAND MANAGEMENT<br>SBAD FIELD OFFICE |
| 14. I hereby certify that the foregoing is t Mary K. Valencia                                                                                                                                                                      | rue and correct. Name (Printed/Typ                                                                               | ped)                                         |                    |                                          |                                         |
| Mary IX. Valoriola                                                                                                                                                                                                                 |                                                                                                                  | Title Office N                               | Manager- Midla     | and Field Office                         |                                         |
| Signature May K                                                                                                                                                                                                                    | val                                                                                                              | Date 05/13/2                                 | 2013               |                                          |                                         |
| 1                                                                                                                                                                                                                                  | THIS SPACE FO                                                                                                    | R FEDERAL OR ST                              | TATE OFFI          | CETUSE                                   |                                         |
| Approved by  Conditions of approval, if any, are attached                                                                                                                                                                          | d. Approval of this nation does not                                                                              | Title                                        | n Engin <b>eer</b> |                                          | Date JUL 12 7 2013                      |
| Conditions of approval, if any, are attached<br>that the applicant holds legal or equitable t<br>entitle the applicant to conduct operations                                                                                       | itle to those rights in the subject leas                                                                         |                                              |                    |                                          |                                         |