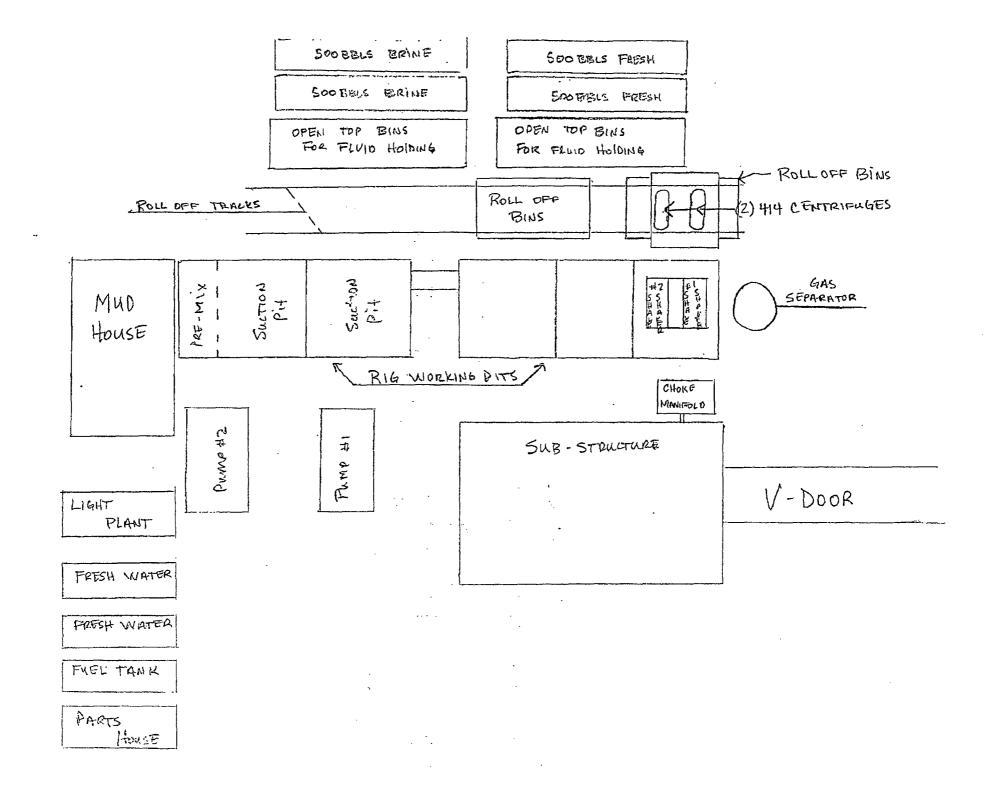

## Mack Energy Closed Loop System Design Plan

Equipment list,

- 2-414 Swaco Centrifuges
- 2-4 screen Mongoose shale shakers
- 2- CRI Bins with track system
- 2- 500 BBL frac tanks for fresh water
- 2- 500 BBL frac tanks for brine water