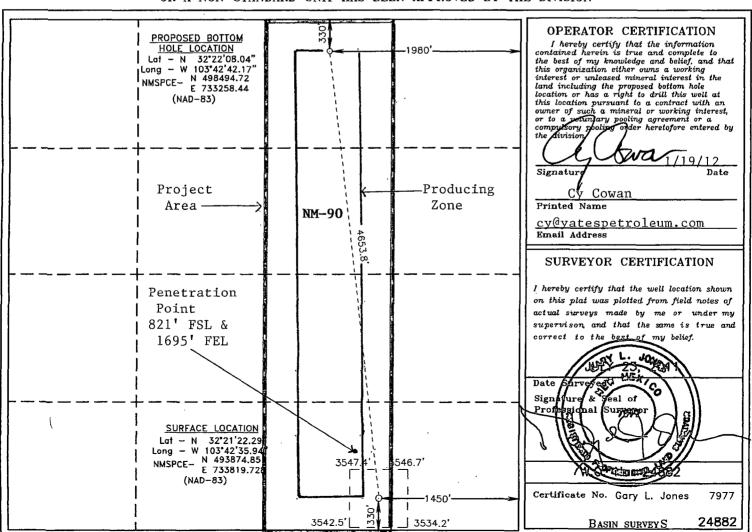

1220 South St. Francis Dr. Santa Fe, New Mexico 87505

WELL LOCATION AND ACREAGE DEDICATION PLAT

☐ AMENDED REPORT

| API Number    | Pool Code   | Pool Name             |                                |  |  |
|---------------|-------------|-----------------------|--------------------------------|--|--|
| 30-025-4127   | 1 39380     | Livingston Ridge, Del | ivingston Ridge, Delaware, ESE |  |  |
| Property Code | Proper      | Property Name         |                                |  |  |
| 30801         | AMAZING "B  | 4H                    |                                |  |  |
| OGRID No.     | Operat      | or Name               | Elevation                      |  |  |
| 025575        | YATES PETRO | OLEUM CORP.           | 3542'                          |  |  |

Surface Location

| UL or lot No. | Section | Township | Range | Lot Idn | Feet from the | North/South line | Feet from the | East/West line | County |
|---------------|---------|----------|-------|---------|---------------|------------------|---------------|----------------|--------|
| 0             | 30      | 22 S     | 32 E  |         | 330           | SOUTH            | 1450          | EAST           | LEA    |

## Bottom Hole Location If Different From Surface

| UL or lot No.   | Section<br>30 | Township<br>22 S | Range<br>32 E | Lot Idn  | Feet from the 330 | North/South line | Feet from the | East/West line<br>EAST | County<br>LEA |
|-----------------|---------------|------------------|---------------|----------|-------------------|------------------|---------------|------------------------|---------------|
| Dedicated Acres | Joint o       | r Infill Co      | nsolidation ( | Code Ore | der No.           | <u></u>          |               | <u> </u>               |               |