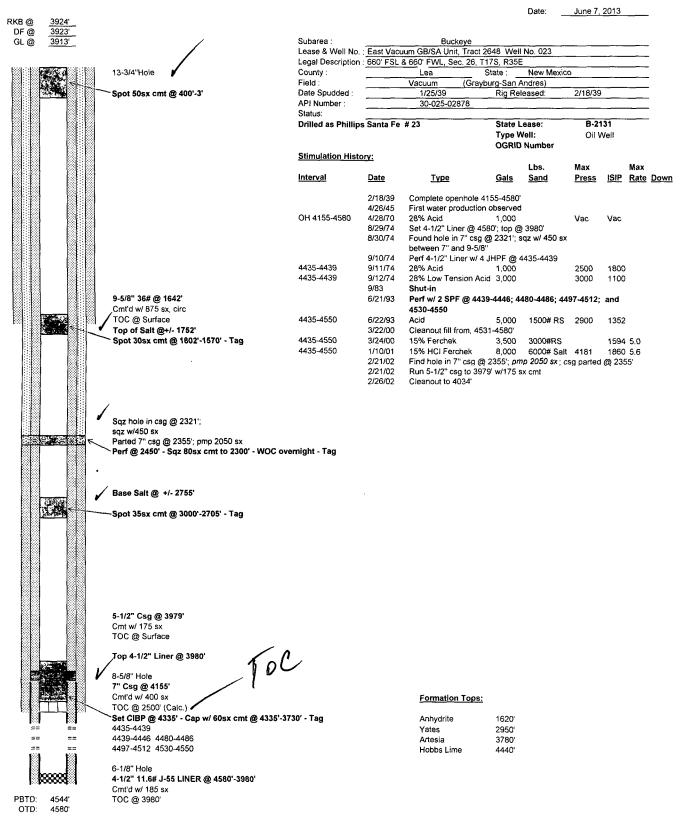

| Submit 3 Copies To Appropriate District State of New Mexico                                                                                                                                                                                                                                                                               |                                       | Form C-103                                                                              |
|-------------------------------------------------------------------------------------------------------------------------------------------------------------------------------------------------------------------------------------------------------------------------------------------------------------------------------------------|---------------------------------------|-----------------------------------------------------------------------------------------|
| Office Energy, Minerals and Natural Resources                                                                                                                                                                                                                                                                                             |                                       | May 27, 2004                                                                            |
| 1625 N. French Dr., Hobbs, NM 88240                                                                                                                                                                                                                                                                                                       |                                       | WELL API NO.                                                                            |
| District II<br>1301 W. Grand Ave., Artesia, NM 88210 OIL CONSERVATION DIVISION<br>District III                                                                                                                                                                                                                                            |                                       | 30-025-02878<br>5. Indicate Type of Lease                                               |
| <u>Disince in</u> 1220 South St. Francis Dr.                                                                                                                                                                                                                                                                                              |                                       | STATE FEE                                                                               |
| District IV Santa Fe, NM 87505                                                                                                                                                                                                                                                                                                            |                                       | 6. State Oil & Gas Lease No.                                                            |
| 1000 Rio Brazos Rd., Aztec, NM 87410<br>District IV<br>1220 S. St. Francis Dr., Santa Fe, NM 1 87505<br>SUNDRY NOTICES AND REPORTS ON WELLS                                                                                                                                                                                               |                                       | B-2131                                                                                  |
| SUNDRY NOTICES AND REPORTS ON WELLS                                                                                                                                                                                                                                                                                                       |                                       | 7. Lease Name or Unit Agreement Name                                                    |
| SUNDRY NOTICES AND REPORTS ON WELLS<br>(DO NOT USE THIS FORM FOR PROPOSALS TO DRILL OR TO DEEPEN OR PLUG BACK TO A<br>DIFFERENT RESERVOIR. USE "APPLICATION FOR PERMIT" (FORM C-101) FOR SUCH                                                                                                                                             |                                       | East Vacuum GB-SA Unit Tr 2648                                                          |
| DIFFERENT RESERVOIR. USE "APPLICATION FOR PERMIT" (FORM C-101) FOR SUCH<br>PROPOSALS.)                                                                                                                                                                                                                                                    |                                       | 8. Well number                                                                          |
| 1. Type of Well: Oil Well 🛛 Gas Well 🗌 Øther 🗖 Injection                                                                                                                                                                                                                                                                                  |                                       | 023                                                                                     |
| 2. Name of Operator                                                                                                                                                                                                                                                                                                                       |                                       | 9. OGRID Number                                                                         |
| ConocoPhillips Company                                                                                                                                                                                                                                                                                                                    |                                       | 217817                                                                                  |
| 3. Address of Operator<br>4001 Penbrook Street Odessa, TX 79762                                                                                                                                                                                                                                                                           |                                       | 10. Pool name or Wildcat<br>Vacuum; Grayburg-San Andres                                 |
| 4. Well Location /                                                                                                                                                                                                                                                                                                                        |                                       | vacuum, Grayburg-San Andres                                                             |
|                                                                                                                                                                                                                                                                                                                                           |                                       |                                                                                         |
|                                                                                                                                                                                                                                                                                                                                           |                                       |                                                                                         |
| Section       26       Township       17-S       Range       35-E       NMPM       Lea       County         11. Elevation (Show whether DR, RKB, RT, GR, etc.)       11. Elevation (Show whether DR, RKB, RT, GR, etc.)       11. Elevation (Show whether DR, RKB, RT, GR, etc.)       11. Elevation (Show whether DR, RKB, RT, GR, etc.) |                                       |                                                                                         |
|                                                                                                                                                                                                                                                                                                                                           | <b>3924' RKB</b>                      |                                                                                         |
| Pit or Below-grade Tank Application I Closure                                                                                                                                                                                                                                                                                             |                                       |                                                                                         |
| Pit typeSTEEL Depth to Groundwater Distance from nearest fresh water well Distance from nearest surface waterN/A                                                                                                                                                                                                                          |                                       |                                                                                         |
| Pit Liner Thickness: STEEL mil Below-Grade Tank: Volume bbls; Construction Material STEEL                                                                                                                                                                                                                                                 |                                       |                                                                                         |
| 12. Check Appropriate Box to Indicate Nature of Notice, Report or Other Data                                                                                                                                                                                                                                                              |                                       |                                                                                         |
| 12. Check Appropriate Box to mate                                                                                                                                                                                                                                                                                                         | ale mainte of monee,                  | Report of Other Data                                                                    |
| * NOTICE OF INTENTION TO: SUBSEQUENT REPORT OF:                                                                                                                                                                                                                                                                                           |                                       |                                                                                         |
| PERFORM REMEDIAL WORK  PLUG AND ABANDON  REMEDIAL WORK                                                                                                                                                                                                                                                                                    |                                       |                                                                                         |
|                                                                                                                                                                                                                                                                                                                                           |                                       |                                                                                         |
| PULL OR ALTER CASING DULTIPLE COMPL                                                                                                                                                                                                                                                                                                       |                                       | ГЈОВ []                                                                                 |
| OTHER: OTHER: III OTHER: III OTHER: IIII OTHER: IIIIIIIIIIIIIIIIIIIIIIIIIIIIIIIIIIII                                                                                                                                                                                                                                                      |                                       |                                                                                         |
| of starting any proposed work). SEE RULE 1103. For Multiple Completions: Attach wellbore diagram of proposed completion                                                                                                                                                                                                                   |                                       |                                                                                         |
| or recompletion. 1) MIRU. NDWH, NU BOP. POOH & LD 3,960' Prod Tbg                                                                                                                                                                                                                                                                         |                                       |                                                                                         |
| 2) RIH WL – Set 4 <sup>1</sup> / <sub>2</sub> CIBP @ 4,335'. Tbg @ 4,335' – Circ hole w/ MLF. Spot 60sx cmt to 3,730'. WOC-Tag*                                                                                                                                                                                                           |                                       |                                                                                         |
| 3) Spot 35sx cmt @ 3,000' to 2,705'. WOC-Tag*                                                                                                                                                                                                                                                                                             |                                       |                                                                                         |
|                                                                                                                                                                                                                                                                                                                                           |                                       |                                                                                         |
| 4) RIH WL – Perf @ 2,450'. Sqz 80sx cmt – disp to 2,300'. WOC overnight – Tag*                                                                                                                                                                                                                                                            |                                       |                                                                                         |
| 5) Spot 30sx cmt @ 1,802' to 1,570'. WOC-Tag*                                                                                                                                                                                                                                                                                             |                                       |                                                                                         |
| 6) … Spot 50sx cmt @ 400' to surface.*                                                                                                                                                                                                                                                                                                    |                                       |                                                                                         |
| 7) POOH. Fill wellbore. RDMO                                                                                                                                                                                                                                                                                                              |                                       | · ·                                                                                     |
|                                                                                                                                                                                                                                                                                                                                           |                                       |                                                                                         |
| *Check pressure on all casings after every Tag                                                                                                                                                                                                                                                                                            |                                       |                                                                                         |
|                                                                                                                                                                                                                                                                                                                                           |                                       |                                                                                         |
|                                                                                                                                                                                                                                                                                                                                           | **                                    |                                                                                         |
|                                                                                                                                                                                                                                                                                                                                           |                                       |                                                                                         |
|                                                                                                                                                                                                                                                                                                                                           | · · · · · · · · · · · · · · · · · · · | ATION DU/(OLON) Lister office Music De Notified                                         |
|                                                                                                                                                                                                                                                                                                                                           | OIL CONSERV                           | ATION DIVISION - Hobbs office Must Be Notified to the beginning of Plugging Operations. |
|                                                                                                                                                                                                                                                                                                                                           | 24 fibrais prior                      |                                                                                         |
| I hereby certify that the information above is true and complete to                                                                                                                                                                                                                                                                       | the best of my knowledge              | e and belief. I further continue to the second term                                     |
| grade tank has been/will be constructed or closed according to NMOCD guidelines 🖾, a general permit 🗍 or an (attached) alternative OCD-approved plan 🗍.                                                                                                                                                                                   |                                       |                                                                                         |
| SIGNATURE                                                                                                                                                                                                                                                                                                                                 | LE P&A Tech                           | DATE <u>7/17/2013</u>                                                                   |
| Type or print name Greg Bryant                                                                                                                                                                                                                                                                                                            |                                       |                                                                                         |
| For State Use Only                                                                                                                                                                                                                                                                                                                        | - Artma-                              | 700 700                                                                                 |
| APPROVED BY:                                                                                                                                                                                                                                                                                                                              |                                       | DATE 7-22-2013                                                                          |
| Conditions of Approval thealty.                                                                                                                                                                                                                                                                                                           | 1111                                  | 2 A 2013 - Jan. Jan                                                                     |
|                                                                                                                                                                                                                                                                                                                                           | JUL                                   | X                                                                                       |

## WELLBORE SKETCH ConocoPhillips Company -- Lower 48 - Mid-Continent BU / Permian Operations

WELLBORE SKETCH ConocoPhillips Company -- Lower 48 - Mid-Continent BU / Permian Operations