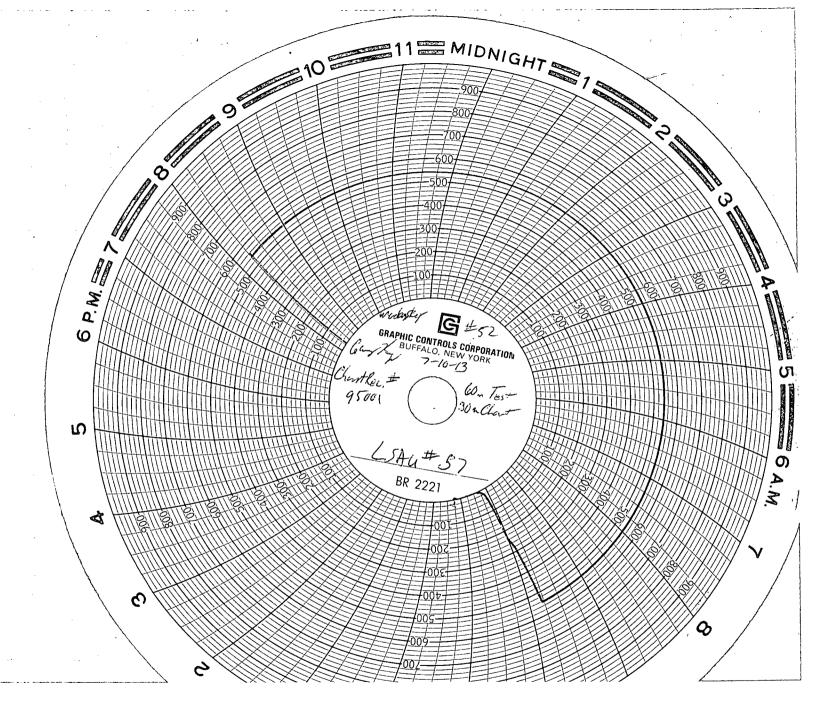

| Submit 1 Copy To Appropriate District  Office  State of New Mexico                                                                                                                                                                                                                                                                                                                                                                                                                             | Form C-103                                                          |
|------------------------------------------------------------------------------------------------------------------------------------------------------------------------------------------------------------------------------------------------------------------------------------------------------------------------------------------------------------------------------------------------------------------------------------------------------------------------------------------------|---------------------------------------------------------------------|
| Energy Minerals and Natural Resources                                                                                                                                                                                                                                                                                                                                                                                                                                                          | Revised August 1, 2011 WELL API NO.                                 |
| 1625 N. French Dr., Hobbs, NM 88240 S OCD District II – (575) 748-1283                                                                                                                                                                                                                                                                                                                                                                                                                         | 30-025-03808                                                        |
| 811 S. First St., Artesia, NM 88210 OIL CONSERVATION DIVISION                                                                                                                                                                                                                                                                                                                                                                                                                                  | 5. Indicate Type of Lease                                           |
| District III - (505) 334-6178 JUL 18 2013 1220 South St. Francis Dr. 1000 Rio Brazos Rd., Aztec, NM 87410                                                                                                                                                                                                                                                                                                                                                                                      | STATE FEE                                                           |
|                                                                                                                                                                                                                                                                                                                                                                                                                                                                                                | 6. State Oil & Gas Lease No.                                        |
| District IV – (505) 476-3460  1220 S. St. Francis Dr., Santa Fe, NM  87505  RECEIVED                                                                                                                                                                                                                                                                                                                                                                                                           |                                                                     |
| SUNDRY NOTICES AND REPORTS ON WELLS                                                                                                                                                                                                                                                                                                                                                                                                                                                            | 7. Lease Name or Unit Agreement Name                                |
| (DO NOT USE THIS FORM FOR PROPOSALS TO DRILL OR TO DEEPEN OR PLUG BACK TO A                                                                                                                                                                                                                                                                                                                                                                                                                    | 7                                                                   |
| DIFFERENT RESERVOIR. USE "APPLICATION FOR PERMIT" (FORM C-101) FOR SUCH PROPOSALS.)                                                                                                                                                                                                                                                                                                                                                                                                            | LOVINGTON SAN ANDRES UNIT                                           |
| 1. Type of Well: Oil Well Gas Well Quher INJECTION                                                                                                                                                                                                                                                                                                                                                                                                                                             | 8. Well Number 57                                                   |
| 2. Name of Operator                                                                                                                                                                                                                                                                                                                                                                                                                                                                            | 9. OGRID Number 241333                                              |
| CHEVRON MIDCONTINENT, L.P.                                                                                                                                                                                                                                                                                                                                                                                                                                                                     | 10. Deal ages of Wildow                                             |
| 3. Address of Operator 15 SMITH ROAD, MIDLAND, TEXAS 79705                                                                                                                                                                                                                                                                                                                                                                                                                                     | 10. Pool name or Wildcat LOVINGTON; G/B S/A                         |
| 4. Well Location                                                                                                                                                                                                                                                                                                                                                                                                                                                                               | 20 1.11.01.01.1,07.5.11.1                                           |
| Unit Letter: M 660 feet from the SOUTH line and 660 feet from the WES                                                                                                                                                                                                                                                                                                                                                                                                                          | ST line                                                             |
|                                                                                                                                                                                                                                                                                                                                                                                                                                                                                                | MPM County LEA                                                      |
| 11. Elevation (Show whether DR, RKB, RT, GR, etc.                                                                                                                                                                                                                                                                                                                                                                                                                                              |                                                                     |
|                                                                                                                                                                                                                                                                                                                                                                                                                                                                                                |                                                                     |
|                                                                                                                                                                                                                                                                                                                                                                                                                                                                                                |                                                                     |
| 12. Check Appropriate Box to Indicate Nature of Notice,                                                                                                                                                                                                                                                                                                                                                                                                                                        | Report or Other Data                                                |
| NOTICE OF INTENTION TO:                                                                                                                                                                                                                                                                                                                                                                                                                                                                        | SEQUENT REPORT OF:                                                  |
| PERFORM REMEDIAL WORK   PLUG AND ABANDON   REMEDIAL WOR                                                                                                                                                                                                                                                                                                                                                                                                                                        |                                                                     |
| TEMPORARILY ABANDON                                                                                                                                                                                                                                                                                                                                                                                                                                                                            |                                                                     |
| PULL OR ALTER CASING   MULTIPLE COMPL   CASING/CEMEN                                                                                                                                                                                                                                                                                                                                                                                                                                           | <u> </u>                                                            |
| DOWNHOLE COMMINGLE                                                                                                                                                                                                                                                                                                                                                                                                                                                                             | _                                                                   |
|                                                                                                                                                                                                                                                                                                                                                                                                                                                                                                |                                                                     |
| OTHER: OTHER: TA  13. Describe proposed or completed operations. (Clearly state all pertinent details, and                                                                                                                                                                                                                                                                                                                                                                                     | W/CHART                                                             |
|                                                                                                                                                                                                                                                                                                                                                                                                                                                                                                |                                                                     |
| of starting any proposed work) SEE RULE 19 15 7 14 NMAC. For Multiple Co.                                                                                                                                                                                                                                                                                                                                                                                                                      |                                                                     |
| of starting any proposed work). SEE RULE 19.15.7.14 NMAC. For Multiple Corproposed completion or recompletion.                                                                                                                                                                                                                                                                                                                                                                                 |                                                                     |
|                                                                                                                                                                                                                                                                                                                                                                                                                                                                                                |                                                                     |
| proposed completion or recompletion.                                                                                                                                                                                                                                                                                                                                                                                                                                                           | mpletions: Attach wellbore diagram of                               |
| proposed completion or recompletion.  07/10/2013: NOTIFIED NMOCD, RAN-CHART, PRESS TO 540 PSI FOR 30 MINUTE                                                                                                                                                                                                                                                                                                                                                                                    | mpletions: Attach wellbore diagram of ES. (ORIGINAL CHART & COPY OF |
| proposed completion or recompletion.  07/10/2013: NOTIFIED NMOCD, RAN-CHART, PRESS TO 540 PSI FOR 30 MINUTE                                                                                                                                                                                                                                                                                                                                                                                    | mpletions: Attach wellbore diagram of ES. (ORIGINAL CHART & COPY OF |
| proposed completion or recompletion.  07/10/2013: NOTIFIED NMOCD, RAN-CHART, PRESS TO 540 PSI FOR 30 MINUTE                                                                                                                                                                                                                                                                                                                                                                                    | mpletions: Attach wellbore diagram of ES. (ORIGINAL CHART & COPY OF |
| proposed completion or recompletion.  07/10/2013: NOTIFIED NMOCD, RAN-CHART, PRESS TO 540 PSI FOR 30 MINUTE                                                                                                                                                                                                                                                                                                                                                                                    | mpletions: Attach wellbore diagram of ES. (ORIGINAL CHART & COPY OF |
| proposed completion or recompletion.  07/10/2013: NOTIFIED NMOCD, RAN-CHART, PRESS TO 540 PSI FOR 30 MINUTE                                                                                                                                                                                                                                                                                                                                                                                    | mpletions: Attach wellbore diagram of ES. (ORIGINAL CHART & COPY OF |
| proposed completion or recompletion.  07/10/2013: NOTIFIED NMOCD. RAN CHART. PRESS TO 540 PSI FOR 30 MINUTE CHART ATTACHED).                                                                                                                                                                                                                                                                                                                                                                   | mpletions: Attach wellbore diagram of ES. (ORIGINAL CHART & COPY OF |
| proposed completion or recompletion.  07/10/2013: NOTIFIED NMOCD, RAN-CHART, PRESS TO 540 PSI FOR 30 MINUTE                                                                                                                                                                                                                                                                                                                                                                                    | mpletions: Attach wellbore diagram of ES. (ORIGINAL CHART & COPY OF |
| proposed completion or recompletion.  07/10/2013: NOTIFIED NMOCD. RAN-CHART. PRESS TO 540 PSI FOR 30 MINUTE CHART ATTACHED).  TA STATUS EXTENDED FOR 1 YEAR.  This Approval of Temporary Abandonment Expires                                                                                                                                                                                                                                                                                   | mpletions: Attach wellbore diagram of ES. (ORIGINAL CHART & COPY OF |
| proposed completion or recompletion.  07/10/2013: NOTIFIED NMOCD, RAN-CHART, PRESS TO 540 PSI FOR 30 MINUTE                                                                                                                                                                                                                                                                                                                                                                                    | mpletions: Attach wellbore diagram of ES. (ORIGINAL CHART & COPY OF |
| proposed completion or recompletion.  07/10/2013: NOTIFIED NMOCD. RAN-CHART. PRESS TO 540 PSI FOR 30 MINUTE CHART ATTACHED).  TA STATUS EXTENDED FOR 1 YEAR.  This Approval of Temporary Abandonment Expires                                                                                                                                                                                                                                                                                   | mpletions: Attach wellbore diagram of ES. (ORIGINAL CHART & COPY OF |
| proposed completion or recompletion.  07/10/2013: NOTIFIED NMOCD, RAN-CHART. PRESS TO 540 PSI FOR 30 MINUTE CHART ATTACHED).  TA STATUS EXTENDED FOR 1 YEAR.  This Approval of Temporal Abandonment Expires  Abandonment Expires  Rig Release Date:                                                                                                                                                                                                                                            | ES. (ORIGINAL CHART & COPY OF                                       |
| proposed completion or recompletion.  07/10/2013: NOTIFIED NMOCD. RAN-CHART. PRESS TO 540 PSI FOR 30 MINUTE CHART ATTACHED).  TA STATUS EXTENDED FOR 1 YEAR.  This Approval of Temporary Abandonment Expires                                                                                                                                                                                                                                                                                   | ES. (ORIGINAL CHART & COPY OF                                       |
| 07/10/2013: NOTIFIED NMOCD. RAN-CHART. PRESS TO 540 PSI FOR 30 MINUTE CHART ATTACHED.  TA STATUS EXTENDED FOR 1 YEAR.  This Approval of Temporal Abandonment Expires  Abandonment Expires  Rig Release Date:                                                                                                                                                                                                                                                                                   | ES. (ORIGINAL CHART & COPY OF                                       |
| proposed completion or recompletion.  07/10/2013: NOTIFIED NMOCD, RAN-CHART. PRESS TO 540 PSI FOR 30 MINUTE CHART ATTACHED).  TA STATUS EXTENDED FOR 1 YEAR.  This Approval of Temporal Abandonment Expires  Abandonment Expires  Rig Release Date:                                                                                                                                                                                                                                            | e and belief.                                                       |
| proposed completion or recompletion.  07/10/2013: NOTIFIED NMOCD. RAN-CHART. PRESS TO 540 PSI FOR 30 MINUTE CHART ATTACHED).  TA STATUS EXTENDED FOR 1 YEAR.  This Approval of Temporary Abandonment Expires Abandonment Expires  All Rig Release Date:  I hereby certify that the information above is true and complete to the best of my knowledges  SIGNATURE  TITLE: REGULATORY                                                                                                           | e and belief.  SPECIALIST DATE: 07/17/2013                          |
| proposed completion or recompletion.  07/10/2013: NOTIFIED NMOCD_RAN-CHART. PRESS TO 540 PSI FOR 30 MINUTE CHART ATTACHED.  TA STATUS EXTENDED FOR 1 YEAR.  This Approval of Temporary Abandonment Expires Abandonment Expires  Abandonment Expires  I hereby certify that the information above is true and complete to the best of my knowledges  SIGNATURE  TITLE: REGULATORY  Type or print name: DENISE PINKERTON  E-mail address: leakejd@chevror                                        | e and belief.  SPECIALIST DATE: 07/17/2013                          |
| proposed completion or recompletion.  07/10/2013: NOTIFIED NMOCD. RAN-CHART. PRESS TO 540 PSI FOR 30 MINUTE CHART ATTACHED.  TA STATUS EXTENDED FOR 1 YEAR.  This Approval of Temporary Abandonment Expires  Abandonment Expires  Rig Release Date:  I hereby certify that the information above is true and complete to the best of my knowledges  SIGNATURE  TITLE: REGULATORY  Type or print name: DENISE PINKERTON  For State Use Only  E-mail address: leakejd@chevror                    | e and belief.  SPECIALIST DATE: 07/17/2013  PHONE: 432-687-7375     |
| Proposed completion or recompletion.  07/10/2013: NOTIFIED NMOCD. RAN-CHART. PRESS TO 540 PSI FOR 30 MINUTE CHART ATTACHED.  TA STATUS EXTENDED FOR 1 YEAR.  This Approval of Temporal Abandonment Expires  Abandonment Expires  Rig Release Date:  I hereby certify that the information above is true and complete to the best of my knowledges  SIGNATURE  TITLE: REGULATORY  Type or print name: DENISE PINKERTON  For State Use Only  APPROVED BY  TITLE: Manual Address: leakejd@chevror | e and belief.  SPECIALIST DATE: 07/17/2013                          |
| proposed completion or recompletion.  07/10/2013: NOTIFIED NMOCD. RAN-CHART. PRESS TO 540 PSI FOR 30 MINUTE CHART ATTACHED.  TA STATUS EXTENDED FOR 1 YEAR.  This Approval of Temporary Abandonment Expires  Abandonment Expires  Rig Release Date:  I hereby certify that the information above is true and complete to the best of my knowledges  SIGNATURE  TITLE: REGULATORY  Type or print name: DENISE PINKERTON  For State Use Only  E-mail address: leakejd@chevror                    | e and belief.  SPECIALIST DATE: 07/17/2013  PHONE: 432-687-7375     |