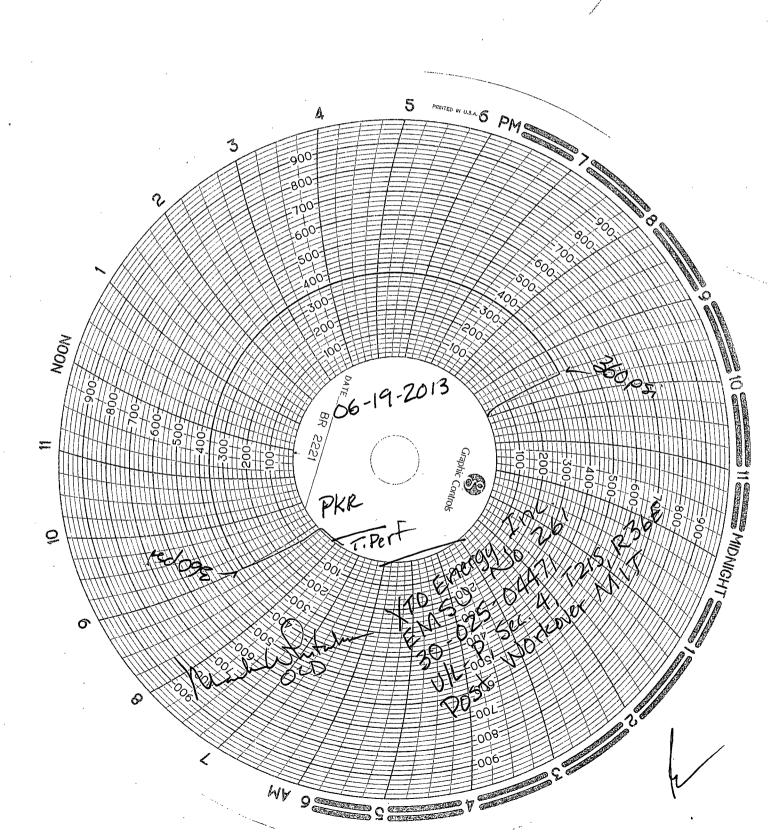

| Submit 3 Copies To Appropriate District Office 1" State of New Mexico Energy, Minerals and Natural Resour                                                                                                                                                                        | Form C-103 June 19, 2008                            |
|----------------------------------------------------------------------------------------------------------------------------------------------------------------------------------------------------------------------------------------------------------------------------------|-----------------------------------------------------|
| Disfrict I  1625 N. French Dr., Hobbs, NM 87240-BBS OCD  District II  OH. CONSERVATION DIVISI                                                                                                                                                                                    | WELL API NO.                                        |
| District II 1301 W. Grand Ave., Artesia, NM 88210 OIL CONSERVATION DIVISI                                                                                                                                                                                                        | ON <u>30-025-04471</u><br>5. Indicate Type of Lease |
| District II  1301 W. Grand Ave., Artesia, NM 88210 District III 1000 Rio Brazos Rd., Aztec, NM 874joll District IV  OIL CONSERVATION DIVISI 2013 1220 South St. Francis Dr. Santa Fe, NM 87505                                                                                   | STATE   FEE FOO                                     |
| 1220 S. St. Francis Dr., Santa Fe, NM                                                                                                                                                                                                                                            | 6. State Oil & Gas Lease No.                        |
| SUNDRY NOTICES AND REPORTS ON WELLS                                                                                                                                                                                                                                              | 7. Lease Name or Unit Agreement Name:               |
| (DO NOT USE THIS FORM FOR PROPOSALS TO DRILL OR TO DEEPEN OR PLUG BAD DIFFERENT RESERVOIR. USE "APPLICATION FOR PERMIT" (FORM C-101) FOR SUC PROPOSALS.)                                                                                                                         | CKTOA Funice Monument South Thit                    |
| 1. Type of Well: Oil Well  Gas Well  Other Injection                                                                                                                                                                                                                             | 8. Well Number                                      |
| 2. Name of Operator                                                                                                                                                                                                                                                              | 9. OGRID Number                                     |
| 3. Address of Operator                                                                                                                                                                                                                                                           | 10. Pool name or Wildcat                            |
| 200 N. Loraine, Ste. 800 Midland, TX 79701                                                                                                                                                                                                                                       | Eunice Monument; Grayburg-San Andres                |
| 4. Well Location                                                                                                                                                                                                                                                                 |                                                     |
| Unit Letter P: 660 feet from the SOUTH lin                                                                                                                                                                                                                                       | ne and 660 feet from the EAST line                  |
| Section 4 Township 21s Range 36E NMPM County Lea                                                                                                                                                                                                                                 |                                                     |
| 11. Elevation (Show whether DR, RKB, RT, GR, etc.)                                                                                                                                                                                                                               |                                                     |
| 12. Check Appropriate Box to Indicate Nature of Notice, Report, or Other Data                                                                                                                                                                                                    |                                                     |
|                                                                                                                                                                                                                                                                                  |                                                     |
| NOTICE OF INTENTION TO: SUBSEQUENT REPORT OF:                                                                                                                                                                                                                                    |                                                     |
| PERFORM REMEDIAL WORK PLUG AND ABANDON REMEDIAL WORK ALTERING CASING X                                                                                                                                                                                                           |                                                     |
| TEMPORARILY ABANDON CHANGE PLANS COMMEN                                                                                                                                                                                                                                          | CE DRILLING OPNS. P AND A                           |
|                                                                                                                                                                                                                                                                                  | CEMENT JOB                                          |
| DOWNHOLE COMMINGLE L.                                                                                                                                                                                                                                                            |                                                     |
| OTHER: OTHER:                                                                                                                                                                                                                                                                    |                                                     |
| 13. Describe proposed or completed operations. (Clearly state all pertinent details, and give pertinent dates, including estimated date of starting any proposed work). SEE RULE 1103. For Multiple Completions: Attach wellbore diagram of proposed completion or recompletion. |                                                     |
| 05/28/2013: MIRU PU. POOH w/tbg & pkr. Set RBP @ 3614'. Set pkr @ 3585'. Press tst prod csg fr 3585-0' w/                                                                                                                                                                        |                                                     |
| no loss. 05/29: PUH & Set RBP @ 1428'. Perf 6 shots @ 1350'. Set pkr @ 1295'. EIR @ 2bpm w/300psi, full returns from Inter valve. Dump 2sx sand on RBP. 05/30: Set CICR @ 1295. Pmp 200sx Class 'C' + 2% CaCl2 +                                                                 |                                                     |
| .25% R-28cmt. Circ out Inter valve @ surf. Press to 400psi. 05/31-6/4: Tag TOC @ 1280', DO cmt & CICR to                                                                                                                                                                         |                                                     |
| 1326'. 06/5-7: POOH w/RBB, set pkr, unable to press TCA. 06/5                                                                                                                                                                                                                    | 10-11: Set RBP @ 1428'. <u>Se</u> t pkr @           |
| 1295'. EIR into sqz perfs @ 1.5bpm w/1000psi. Set RBP @ 3499, Pump 50sxs Cl C lead & 200sx tail, Sqz. 06/13-14: CO well. 06/17-18: RIH w/tbg & pkr. Press csg, rum good MIT, witnessed by M. Whitaker.                                                                           |                                                     |
| <u>'</u>                                                                                                                                                                                                                                                                         |                                                     |
| Spud Date: Rig Release Date:                                                                                                                                                                                                                                                     |                                                     |
| I hereby certify that the information above is true and complete to the best of my knowledge and belief.                                                                                                                                                                         |                                                     |
| SIGNATURE ARPMINE RADIALLO TITLE REQUISITORY ANALYST DATE 07/05/2013                                                                                                                                                                                                             |                                                     |
| Type or print name Stephanie Rabactue E-mail address: PHONE 432-620-6714                                                                                                                                                                                                         |                                                     |
| For State Use Only                                                                                                                                                                                                                                                               |                                                     |
| APPROVED BY TITLE DIET. MAY DATE 7-2013 Conditions of Approval (if any):                                                                                                                                                                                                         |                                                     |
| Conditions of Approval (if any):                                                                                                                                                                                                                                                 |                                                     |