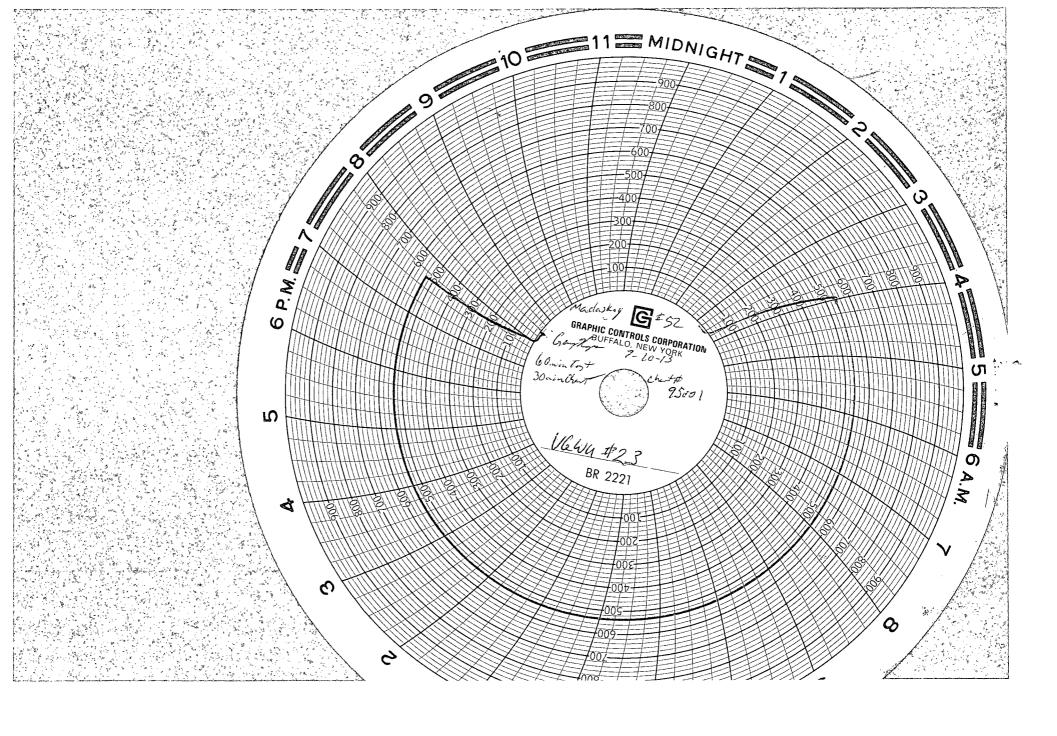

| Submit 1 Copy To Appropriate District  Office  State of New Mexico                                               | Form C-103                           |
|------------------------------------------------------------------------------------------------------------------|--------------------------------------|
| District I – (575) 393-6161 Energy, Minerals and Natural Resources                                               | Revised August 1, 2011               |
| 1625 N. French Dr., Hobbs, NM-882403S OCD                                                                        | WELL API NO. /<br>30-025-21675       |
| District II - (575) 748-1283<br>811 S. First St., Artesia, NM 88210 OIL CONSERVATION DIVISION                    | 5. Indicate Type of Lease            |
| District III - (505) 334-6178         1 8 2013   1220 South St. Francis Dr. 1000 Rio Brazos Rd., Aztec, NM 87410 | STATE FEE                            |
| District IV – (505) 476-3460 Santa Fe, NM 87505                                                                  | 6. State Oil & Gas Lease No.         |
| 1220 S. St. Francis Dr., Santa Fe, NM<br>87505 <b>RECEIVED</b>                                                   |                                      |
| SUNDRY NOTICES AND REPORTS ON WELLS                                                                              | 7. Lease Name or Unit Agreement Name |
| (DO NOT USE THIS FORM FOR PRÓPOSALS TO DRILL OR TO DEEPEN OR PLUG BACK TO A                                      |                                      |
| DIFFERENT RESERVOIR. USE "APPLICATION FOR PERMIT" (FORM C-101) FOR SUCH PROPOSALS.)                              | VACUUM GLORIETA WEST UNIT            |
| 1. Type of Well: Oil Well                                                                                        | 8. Well Number 23                    |
| 2. Name of Operator                                                                                              | 9. OGRID Number 4323                 |
| CHEVRON U.S.A. INC.                                                                                              | /                                    |
| 3. Address of Operator                                                                                           | 10. Pool name or Wildcat             |
| 15 SMITH ROAD, MIDLAND, TEXAS 79705                                                                              | VACUUM; GLORIETA                     |
| 4. Well Location                                                                                                 |                                      |
| Unit Letter: F 2310 feet from the NORTH line and 1860 feet from the V                                            |                                      |
| Section 25 Township 17S Range 34E                                                                                | NMPM County LEA                      |
| 11. Elevation (Show whether DR, RKB, RT, GR, et                                                                  | c.)                                  |
|                                                                                                                  |                                      |
| 12. Chealt Appropriate Pay to Indicate Nature of Nation                                                          | Report or Other Date                 |
| 12. Check Appropriate Box to Indicate Nature of Notice                                                           | e, Report of Other Data              |
| NOTICE OF INTENTION TO: SUI                                                                                      | BSEQUENT REPORT OF:                  |
| PERFORM REMEDIAL WORK ☐ PLUG AND ABANDON ☐ REMEDIAL WO                                                           | RK ALTERING CASING                   |
| <del>-</del>                                                                                                     | RILLING OPNS. P AND A                |
| PULL OR ALTER CASING  MULTIPLE COMPL  CASING/CEME                                                                | NT JOB                               |
| DOWNHOLE COMMINGLE                                                                                               |                                      |
| OTHER: T                                                                                                         | A W/CHART                            |
| 13. Describe proposed or completed operations. (Clearly state all pertinent details, a                           |                                      |
| of starting any proposed work). SEE RULE 19.15.7.14 NMAC. For Multiple C                                         |                                      |
| proposed completion or recompletion.                                                                             |                                      |
|                                                                                                                  |                                      |
| 07/10/2013: NOTIFIED NMOCD. RAN CHART. PRESS TO 540 PSI FOR 30 MINUT                                             | TES (ODICINAL CHAPT & CODY OF        |
| CHART ATTACHED)                                                                                                  | 123. (ORIGINAL CHART & COFT OF       |
| ommit managhab).                                                                                                 |                                      |
| TA STATUS EXTENDED FOR 1 YEAR.                                                                                   | ,                                    |
|                                                                                                                  | 014                                  |
| This Approval of Temporary  Abandonment Expires                                                                  |                                      |
| Abandonment Expires                                                                                              |                                      |
| ,                                                                                                                |                                      |
|                                                                                                                  |                                      |
| Spud Date: Rig Release Date:                                                                                     |                                      |
|                                                                                                                  |                                      |
|                                                                                                                  |                                      |
| I hereby certify that the information above is true and complete to the best of my knowled                       | ge and belief.                       |
|                                                                                                                  |                                      |
| SIGNATURE DENSE PARTE TO TITLE: REGULATORY                                                                       | Y SPECIALIST DATE: 07/17/2013        |
|                                                                                                                  | 512011201                            |
| Type or print name: DENISE PINKERTON E-mail address: leakejd@chevro                                              | on.com PHONE: 432-687-7375           |
| For State Use Only                                                                                               |                                      |
| APPROVED BY: TITLE DIST. MGZ                                                                                     | DATY-22-2013                         |
| Conditions of Approval (if any):                                                                                 | DATE CO                              |
|                                                                                                                  |                                      |
|                                                                                                                  | - 4 4049                             |
|                                                                                                                  | JUL 2 4 2013                         |
|                                                                                                                  | ı                                    |