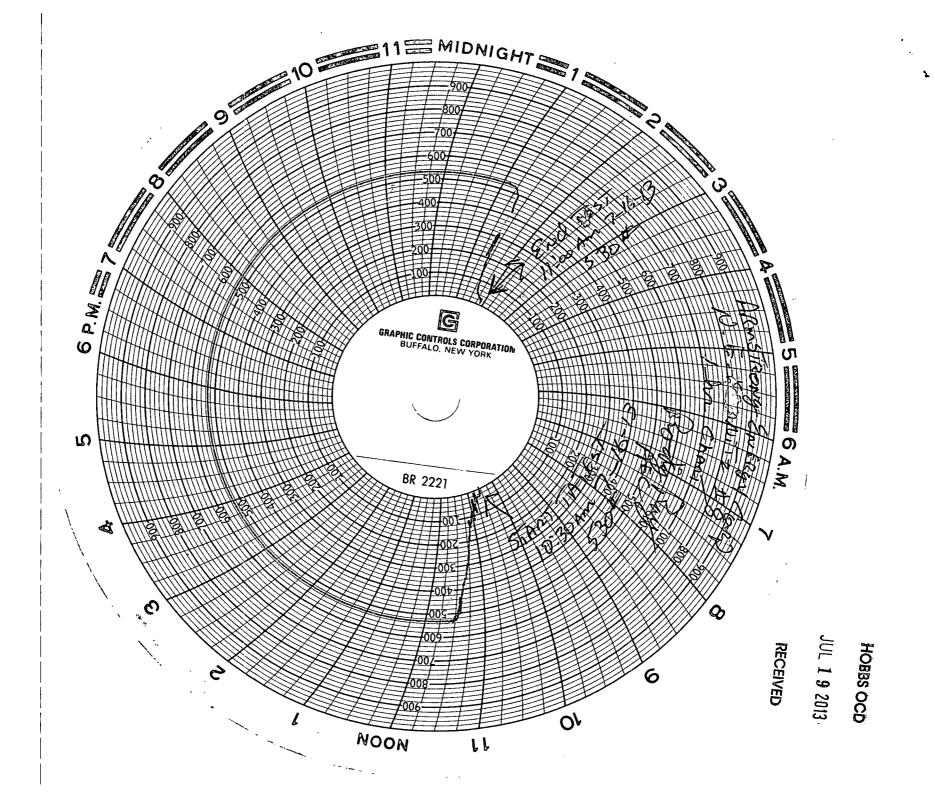

|                                                                                                                                                                                                                                              | State of New Me                        | evico                                  |                                             | Form C-103                              |
|----------------------------------------------------------------------------------------------------------------------------------------------------------------------------------------------------------------------------------------------|----------------------------------------|----------------------------------------|---------------------------------------------|-----------------------------------------|
| Submit 1 Copy To Appropriate District Office                                                                                                                                                                                                 | Energy, Minerals and Natural Resources |                                        | Revised August 1, 2011                      |                                         |
| <u>District I</u> – (575) 393-6161<br>1625 N. French Dr., Hobbs, NM 88240                                                                                                                                                                    |                                        |                                        | WELL API NO.                                |                                         |
| <u>District II</u> – (575) 748-1283                                                                                                                                                                                                          |                                        |                                        | 30-025-28230                                |                                         |
| 811 S. First St., Artesia, NM 88210                                                                                                                                                                                                          | S. First St., Artesia, NM 88210        |                                        | 5. Indicate Type of Lease                   |                                         |
| District III – (505) 334-6178  1000 Rio Brazos Rd., Aztec, NM 87410  Santa Fe, NM 87505                                                                                                                                                      |                                        | STATE FEE 6. State Oil & Gas Lease No. |                                             |                                         |
| <u>District IV</u> – (505) 476-3460                                                                                                                                                                                                          |                                        |                                        |                                             |                                         |
| 1220 S. St. Francis Dr., Santa Fe, NM 87505                                                                                                                                                                                                  |                                        |                                        | L-3001 7. Lease Name or Unit Agreement Name |                                         |
| SUNDRY NOTICES AND REPORTS ON WELLS  (DO NOT USE THIS FORM FOR PROPOSALS TO DRILL OR TO DEEPEN OR PLUG BACK TO A                                                                                                                             |                                        |                                        | 7. Lease Name or Un                         | it Agreement Name                       |
| DIFFERENT RESERVOIR. USE "APPLICATION FOR PERMIT" (FORM C-101) FOR SUCH                                                                                                                                                                      |                                        |                                        | Northeast Kemnitz                           |                                         |
| PROPOSALS.)                                                                                                                                                                                                                                  |                                        |                                        | 8. Well Number                              |                                         |
| 1. Type of Well: Oil Well Gas Well Other                                                                                                                                                                                                     |                                        |                                        |                                             |                                         |
|                                                                                                                                                                                                                                              |                                        |                                        | 9. OGRID Number                             |                                         |
| Name of Operator     Armstrong Energy Corporation                                                                                                                                                                                            |                                        |                                        | 9. OGRID Number<br>001092                   |                                         |
| 3. Address of Operator                                                                                                                                                                                                                       |                                        |                                        | 10. Pool name or Wildcat                    |                                         |
| P.O. Box 1973, Roswell, NM 88202-1973                                                                                                                                                                                                        |                                        |                                        | Kemnitz Morrow                              |                                         |
| 4. Well Location                                                                                                                                                                                                                             |                                        |                                        |                                             |                                         |
| Unit Letter K: 1980 feet from the South line and 1980 feet from the West line                                                                                                                                                                |                                        |                                        |                                             |                                         |
| Section 16                                                                                                                                                                                                                                   | Township 16S                           | Range 341                              |                                             | Lea County                              |
|                                                                                                                                                                                                                                              | 1. Elevation (Show whether L           |                                        |                                             | Eca County                              |
| Tr. Dievation (bnow whether DK, KKD, KT, OK, etc.)                                                                                                                                                                                           |                                        |                                        |                                             |                                         |
| 1 and 1 to 2                                                                                                                              |                                        |                                        |                                             |                                         |
| 12. Check Appropriate Box to Indicate Nature of Notice, Report or Other Data  NOTICE OF INTENTION TO:  SUBSEQUENT REPORT OF:                                                                                                                 |                                        |                                        |                                             |                                         |
| PERFORM REMEDIAL WORK ☐ PLUG AND ABANDON ☐ REMEDIAL WORK ☐ ALTERING CASING ☐                                                                                                                                                                 |                                        |                                        |                                             |                                         |
| TEMPORARILY ABANDON                                                                                                                                                                                                                          |                                        |                                        | -                                           | AND A                                   |
| PULL OR ALTER CASING                                                                                                                                                                                                                         |                                        |                                        |                                             |                                         |
| DOWNHOLE COMMINGLE                                                                                                                                                                                                                           |                                        |                                        |                                             |                                         |
| OTHER:                                                                                                                                                                                                                                       |                                        | OTHER:                                 | Temporarily Aband                           | don 🖂                                   |
| 13. Describe proposed or completed operations. (Clearly state all pertinent details, and give pertinent dates, including estimated date of                                                                                                   |                                        |                                        |                                             |                                         |
| starting any proposed work). SEE RULE 19.15.7.14 NMAC. For Multiple Completions: Attach wellbore diagram of proposed completion or recompletion.                                                                                             |                                        |                                        |                                             |                                         |
| 07-15-13 Notify OCD with 24 hour notice of casing integrity test. Set a CIBP at 13,013. RIH with dump bailer and dump 35' of cement on top of plug. PBTD 12,978'. RIH with a SN and 413 jts. of tubing (12,893.86'). Prep to circulate hole. |                                        |                                        |                                             |                                         |
| 07-16-13 Circulate hole w/ 300 bbls 2% KCl water. Broke circulation w/ 90 bbls, recovered 11 bbls of condensate. SI, pressure test to                                                                                                        |                                        |                                        |                                             |                                         |
| 530 psi for 30 min, held OK, ND BOP, NU tree, RDPU. No OCD witness for casing integrity test. Rocky Ray called in the                                                                                                                        |                                        |                                        |                                             |                                         |
| results. SEE ATTACHED CHART                                                                                                                                                                                                                  |                                        |                                        |                                             |                                         |
| We respectfully request a five (5) year temporary abandonment status for this well.                                                                                                                                                          |                                        |                                        |                                             |                                         |
|                                                                                                                                                                                                                                              |                                        |                                        |                                             |                                         |
| PBTD 12,978', TD 13,148'  This Approval of Temporary 16 - Zo18  Abandonment Expires                                                                                                                                                          |                                        |                                        |                                             |                                         |
|                                                                                                                                                                                                                                              |                                        |                                        |                                             | * • • • • • • • • • • • • • • • • • • • |
| Spud Date:                                                                                                                                                                                                                                   | Rig Release Dat                        | te:                                    |                                             | ,                                       |
| L                                                                                                                                                                                                                                            |                                        | L                                      |                                             |                                         |
|                                                                                                                                                                                                                                              |                                        |                                        |                                             |                                         |
| I hereby certify that the information above is true and complete to the best of my knowledge and belief.                                                                                                                                     |                                        |                                        |                                             |                                         |
| SIGNATURE                                                                                                                                                                                                                                    |                                        |                                        |                                             |                                         |
| V/100 V/100 DATE 0/-10-2013                                                                                                                                                                                                                  |                                        |                                        |                                             |                                         |
| Type or print name Bruce A. Stubbs E-mail address: bastubbs@armstrongenergycorp.com PHONE: 575-625-2222                                                                                                                                      |                                        |                                        |                                             |                                         |