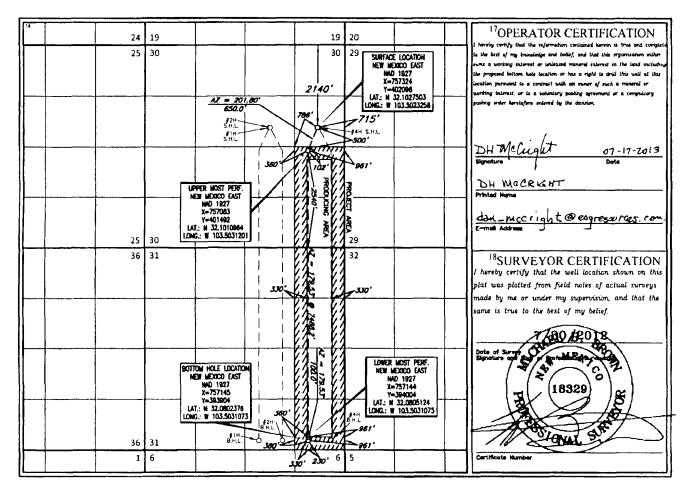

FORM C-102

OIL CONSERVATION DIVISION

1220 South St. Francis Dr. Sante Fe, NM 87505

RECEIVED

AMENDED REPORT

|                            | 240                 |          |                  | <sup>2</sup> Pool Code |                | Pool Name                          |               |                |                        |  |
|----------------------------|---------------------|----------|------------------|------------------------|----------------|------------------------------------|---------------|----------------|------------------------|--|
| Property Code              | 30-025-41249        |          | 97900            |                        | Red            | Red Hills; Upper Bone Spring Shale |               |                |                        |  |
| <sup>4</sup> Property Code |                     |          |                  | Property Name          |                |                                    |               | "Wel           | Well Number            |  |
| 39982                      |                     |          | FOX 30 STATE COM |                        |                |                                    | #             | #3H            |                        |  |
| OGRID No.                  |                     |          |                  |                        | Operator Name  |                                    |               |                | <sup>9</sup> Elevation |  |
| 7377                       | EOG RESOURCES, INC. |          |                  |                        |                |                                    | 33            | 3327'          |                        |  |
|                            |                     |          |                  |                        | 10 Surface Loc | ation                              |               |                |                        |  |
| UL or lat no.              | Section             | Township | Range            | abl to.1               | Feet from the  | North/South line                   | Feet from the | East/West line | County                 |  |
| Н ;                        | 30                  | 25-S     | 34-E             |                        | 2140'          | NORTH                              | 715'          | EAST           | LEA                    |  |
| UL or lot no.              | Section             | Township | Range            | Lot Ida                | Feet from the  | North/South line                   | Feet from the | East/West line | County                 |  |
| P :                        | 31                  | 25-S     | 34-E             | -                      | 230'           | SOUTH                              | 981'          | EAST           | LEA                    |  |