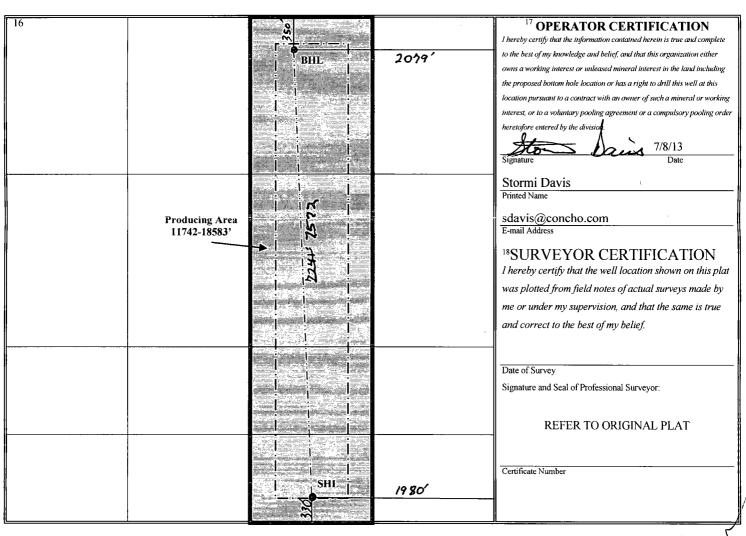

RECEIVED

WELL LOCATION AND ACREAGE DEDICATION PLAT

| 1 /                        | rV         |                            | <sup>2</sup> Pool Code | 2                       | <sup>3</sup> Pool Name |                           |               |                          |                        |  |
|----------------------------|------------|----------------------------|------------------------|-------------------------|------------------------|---------------------------|---------------|--------------------------|------------------------|--|
| 30-025-40794               |            |                            |                        | 5535                    |                        | Berry; Bone Spring, North |               |                          |                        |  |
| <sup>4</sup> Property Code |            |                            |                        | <sup>5</sup> Property I | rty Name               |                           |               | <sup>6</sup> Well Number |                        |  |
| 39446 /                    |            | Ben Lilly 2 State Com      |                        |                         |                        |                           |               |                          | 2Н ′                   |  |
| <sup>7</sup> OGRID No. /   |            | <sup>8</sup> Operator Name |                        |                         |                        |                           |               |                          | <sup>9</sup> Elevation |  |
| 229137                     |            | COG Operating LLC          |                        |                         |                        |                           |               |                          | 3808' GR               |  |
|                            |            |                            |                        |                         | <sup>10</sup> Surface  | Location                  |               |                          |                        |  |
| UL or lot no.              | Section    | Township                   | Range                  | Lot Idn                 | Feet from the          | North/South line          | Feet from the | East/West                | t line County          |  |
| o                          | 2          | 21S                        | 33E                    |                         | 330                    | South                     | 1980          | East                     | t Lea                  |  |
| •                          |            |                            | 11 Bo                  | ottom Ho                | le Location I          | f Different Froi          | m Surface     |                          |                        |  |
| UL or let no.              | Section    | Township                   | Range                  | Lot Idn                 | Feet from the          | North/South line          | Feet from the | East/West line County    |                        |  |
| 19/2                       | 2          | 21S                        | 33E                    | 2                       | 359572                 | North 5                   | 2079          | East                     | t Lea                  |  |
| Dedicated Acres            | 13 Joint o | r Infill 14 Co             | onsolidation           | Code 15 Oi              | rder No.               |                           |               |                          | <u> </u>               |  |
| 240.17                     |            |                            |                        |                         |                        |                           |               |                          |                        |  |