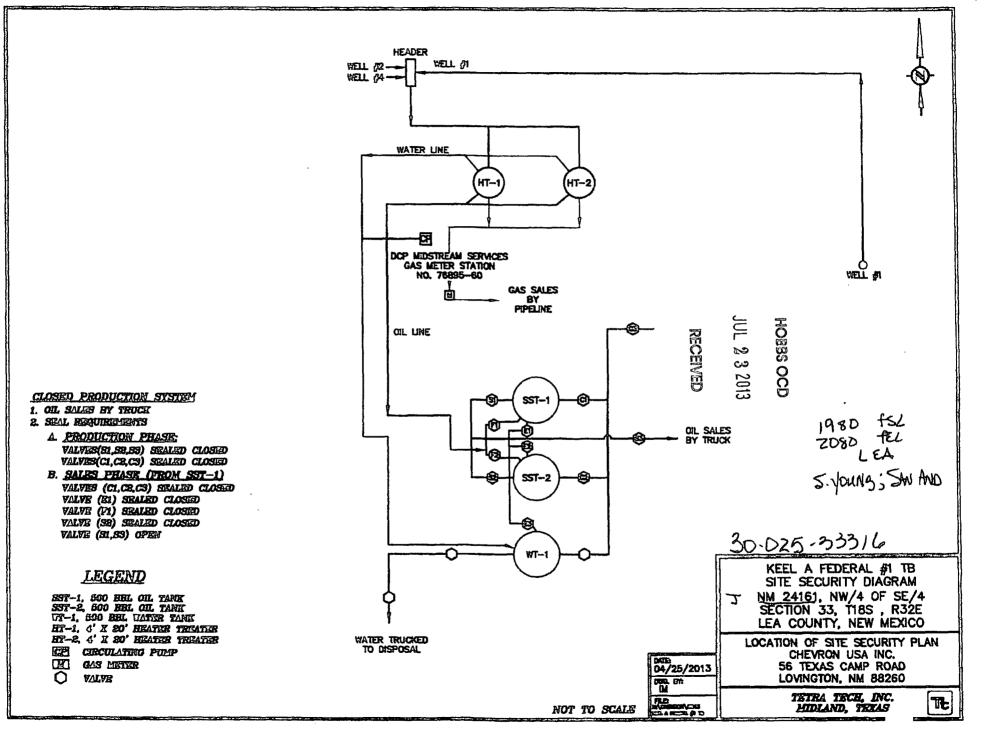

| ł                                                                                                                                                                                              |                                                    | •                                                                                            |                                                                      | L                    |                                          |                 |                         |  |
|------------------------------------------------------------------------------------------------------------------------------------------------------------------------------------------------|----------------------------------------------------|----------------------------------------------------------------------------------------------|----------------------------------------------------------------------|----------------------|------------------------------------------|-----------------|-------------------------|--|
|                                                                                                                                                                                                | UNITED STATES<br>EPARTMENT OF THE INTE             | CD Hob                                                                                       | PDDS<br>FORM APPROVED<br>OMB NO. 1004-0135<br>Expires: July 31, 2010 |                      |                                          |                 |                         |  |
| BUREAU OF LAND MANAGEMENT<br>SUNDRY NOTICES AND REPORTS ON WELLS<br>Do not use this form for proposals to drill or to re-enter an<br>abandoned well. Use form 3160-3 (APD) for such proposals. |                                                    |                                                                                              |                                                                      |                      | 5. Lease Serial No.<br>NMNM24161         |                 |                         |  |
|                                                                                                                                                                                                |                                                    |                                                                                              |                                                                      |                      | 6. If Indian, Allottee or Tribe Name     |                 |                         |  |
| SUBMIT IN TR                                                                                                                                                                                   | RIPLICATE - Other instruction                      | ns on reverse                                                                                | side.                                                                |                      | 7. If Unit or CA                         | /Agreement, ]   | Name and/or No.         |  |
| I. Type of Well<br>☐ Oil Well ☐ Gas Well ⊠ Other: UNKNOWN OTH                                                                                                                                  |                                                    |                                                                                              |                                                                      |                      | 8. Well Name and No.<br>KEEL A FEDERAL 1 |                 |                         |  |
| 2. Name of Operator Contact: DENISE PINKERTON<br>CHEVRON U.S.A. INC. E-Mail: leakejd@chevron.com                                                                                               |                                                    |                                                                                              |                                                                      |                      | 9. API Well No.<br>30-025-33316          |                 |                         |  |
| 3a. Address<br>15 SMITH ROAD<br>MIDLAND, TX 79705                                                                                                                                              | ו: 432-687 <mark>,</mark> -737                     | b. (include area code)     10. Field and       87-7375     S.YOUN       WORRS OCD     S.YOUN |                                                                      |                      | ol, or Explora                           | atory<br>RES    |                         |  |
| 4. Location of Well (Footage, Sec., T., R., M., or Survey Description)                                                                                                                         |                                                    |                                                                                              | URBS OI                                                              |                      | 11. County or Parish, and State          |                 |                         |  |
| Sec 33 T18S R32E Mer NMF                                                                                                                                                                       | 9 NWSE 1980FSL 2080FEL                             | ال                                                                                           | UL 232                                                               | .013                 | LEA COUN                                 | ITY, NM         | /                       |  |
| 12. CHECK APP                                                                                                                                                                                  | PROPRIATE BOX(ES) TO IN                            | DICATE NAT                                                                                   | UREOFA                                                               | OTICE, RE            | EPORT, OR O                              | THER DA         | ГА                      |  |
| TYPE OF SUBMISSION                                                                                                                                                                             | TYPE OF ACTION                                     |                                                                                              |                                                                      |                      |                                          |                 |                         |  |
| ☐ Notice of Intent                                                                                                                                                                             | Acidize                                            | 🗖 Deepen                                                                                     |                                                                      | Producti             | ion (Start/Resum                         | e) 🗆 V          | Vater Shut-Off          |  |
| Subsequent Report                                                                                                                                                                              | □ Alter Casing                                     | Fracture T                                                                                   |                                                                      | 🗖 Reclama            |                                          |                 | Vell Integrity          |  |
|                                                                                                                                                                                                | Casing Repair                                      | New Cons                                                                                     |                                                                      | Recomplete           |                                          |                 | ther<br>Facility Diagra |  |
| Final Abandonment Notice                                                                                                                                                                       | Change Plans                                       | Plug and A Plug Back                                                                         |                                                                      | Tempor: Water D      | arily Abandon                            | m/Security Plan |                         |  |
|                                                                                                                                                                                                | AN UPDATED SITE SECURIT                            |                                                                                              |                                                                      |                      | 1 6 @ccocod                              | Pnnaaseo        | lo .                    |  |
|                                                                                                                                                                                                |                                                    |                                                                                              | ۵                                                                    | werepro<br>Stevenggi | abject to Oasi                           | ite Inspec      | tion:                   |  |
| 14. I hereby certify that the foregoing i                                                                                                                                                      | s true and correct.<br>Electronic Submission #2088 | 26 verified by th                                                                            | e BIM Wei                                                            | Unformation          | System                                   |                 |                         |  |
|                                                                                                                                                                                                | For CHEVRON<br>Committed to AFMSS for proc         | VU.S.A. INC., s                                                                              | ent to the H                                                         | obbs                 |                                          |                 |                         |  |
| Name(Printed/Typed) DENISE                                                                                                                                                                     | PINKERTON                                          | Title                                                                                        |                                                                      | ATORY SPE            | 0                                        |                 |                         |  |
| Signature (Electronic                                                                                                                                                                          | nature (Electronic Submission)                     |                                                                                              |                                                                      | Date 05/29/2013      |                                          |                 |                         |  |
|                                                                                                                                                                                                | THIS SPACE FOR F                                   | EDERAL OR                                                                                    | STATE                                                                | OFFICE US            | SE                                       |                 |                         |  |
| ADDITIONED BAL                                                                                                                                                                                 | Stuhly                                             | Title                                                                                        |                                                                      | CEPTED               | FOR REC                                  |                 | Date                    |  |
| onditions of approval, if any are attacher<br>tify that the applicant hords legal or eq<br>nich would entrie the applicant to cond                                                             | uitable title to those rights in the subj          | varrant or<br>ect lease Offic                                                                | e                                                                    | JUL                  | 1 9 2013                                 |                 |                         |  |
| le 18 U.S.C. Section 1001 and Title 43<br>States any false, fictitious or fraudulent                                                                                                           | U.S.C. Section 1212 make it a grime                | for any paraon kn                                                                            | aurina lu and                                                        | willfully to ma      | ke to any departme                       | ntor agercy     | of the United           |  |
|                                                                                                                                                                                                |                                                    | ATOR SUR                                                                                     |                                                                      | CARLSBA              | D FIELD OFFICE                           |                 | 7                       |  |
|                                                                                                                                                                                                | EOR RE(<br>DCD                                     | 09n /                                                                                        | "`````````````````````````````````````                               |                      |                                          | -0              | Γ                       |  |
|                                                                                                                                                                                                | G36                                                | - 7 11 - 1                                                                                   | -7 UVL V.<br>- <b></b>                                               | 1                    | 111                                      | L 29            | 2012                    |  |
|                                                                                                                                                                                                |                                                    | , -6 1                                                                                       |                                                                      |                      | JU                                       |                 | 2010                    |  |