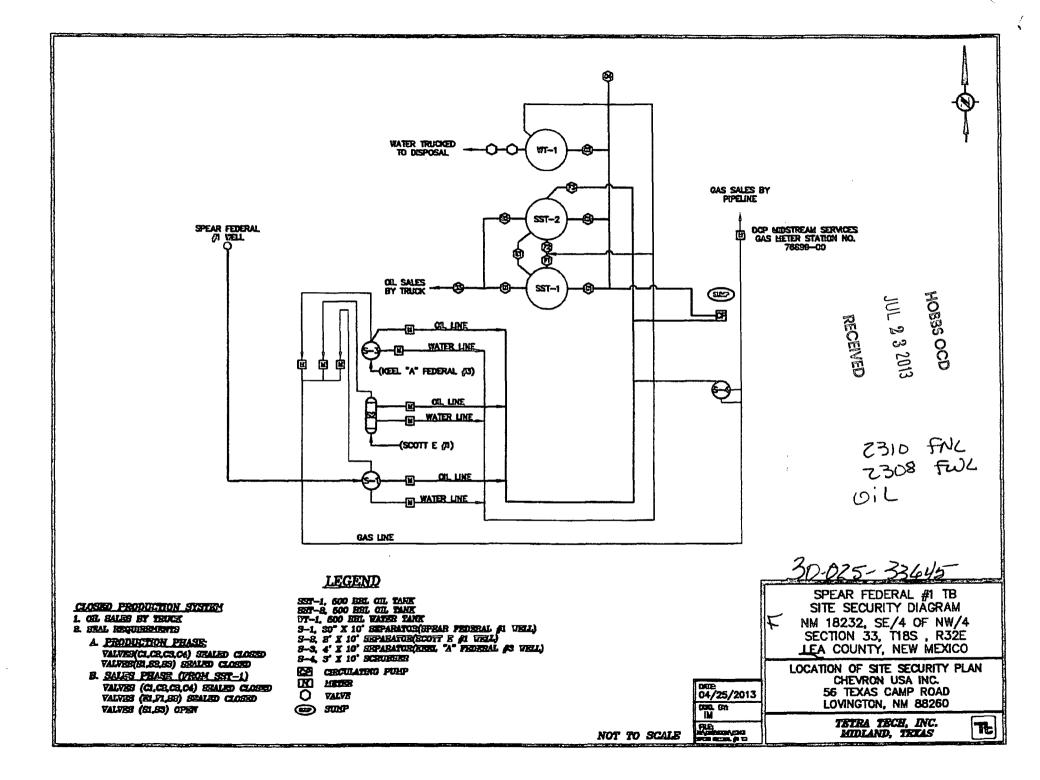

| Form 3160-5<br>(August 2007) UNITED STATES DEPARTMENT OF THE INTERIOR<br>BUREAU OF LAND MANAGEMENT<br>SUNDRY NOTICES AND REPORTS ON WELLS<br>Do not use this form for proposals to drill or to re-enter an<br>abandoned well. Use form 3160-3 (APD) for such proposals. |                                                                                        |                                                                                                                           |                                                                                                                                             | FORM APPROVED<br>OMB NO. 1004-0135<br>Expires: July 31, 2010<br>5. Lease Serial No.<br>NMNM18232<br>6. If Indian, Allottee or Tribe Name |                                                                                                                             |
|-------------------------------------------------------------------------------------------------------------------------------------------------------------------------------------------------------------------------------------------------------------------------|----------------------------------------------------------------------------------------|---------------------------------------------------------------------------------------------------------------------------|---------------------------------------------------------------------------------------------------------------------------------------------|------------------------------------------------------------------------------------------------------------------------------------------|-----------------------------------------------------------------------------------------------------------------------------|
|                                                                                                                                                                                                                                                                         |                                                                                        |                                                                                                                           |                                                                                                                                             |                                                                                                                                          |                                                                                                                             |
| 1. Type of Well Gas Well Other                                                                                                                                                                                                                                          |                                                                                        |                                                                                                                           |                                                                                                                                             | 8. Well Name and No.<br>SPEAR FEDERAL 1                                                                                                  |                                                                                                                             |
| 2. Name of Operator<br>CHEVRON U.S.A. INC. Contact: DENISE PINKERTON<br>E-Mail: leakejd@chevron.com                                                                                                                                                                     |                                                                                        |                                                                                                                           |                                                                                                                                             | 9. API Well No.<br>30-025-33645                                                                                                          |                                                                                                                             |
| 3a. Address3b. Phone No. (include areated) S OCD15 SMITH ROADPh: 432-687-7375MIDLAND, TX 79705Ph: 432-687-7375                                                                                                                                                          |                                                                                        |                                                                                                                           |                                                                                                                                             | 10. Field and Pool, or Exploratory<br>LUSK; NORTH                                                                                        |                                                                                                                             |
| 4. Location of Well (Footage, Sec., T., R., M., or Survey Description)<br>Sec 33 T18S R32E Mer NMP SENW 2310FNL 2308FWL<br>RECEIVED                                                                                                                                     |                                                                                        |                                                                                                                           |                                                                                                                                             | 11. County or Parish, and State<br>LEA COUNTY, NM                                                                                        |                                                                                                                             |
| 12. CHECK A                                                                                                                                                                                                                                                             | APPROPRIATE BOX(ES) TO I                                                               |                                                                                                                           |                                                                                                                                             | EPORT, OR OTHEF                                                                                                                          | R DATA                                                                                                                      |
| TYPE OF SUBMISSION                                                                                                                                                                                                                                                      |                                                                                        | ТҮРЕ                                                                                                                      | OF ACTION                                                                                                                                   |                                                                                                                                          |                                                                                                                             |
| <ul> <li>Notice of Intent</li> <li>Subsequent Report</li> <li>Final Abandonment Notice</li> </ul>                                                                                                                                                                       | Acidize     Alter Casing     Casing Repair     Change Plans     Convert to Injection   | <ul> <li>Deepen</li> <li>Fracture Treat</li> <li>New Construction</li> <li>Plug and Abandon</li> <li>Plug Back</li> </ul> | <ul> <li>Production (Start/Resume)</li> <li>Reclamation</li> <li>Recomplete</li> <li>Temporarily Abandon</li> <li>Water Disposal</li> </ul> |                                                                                                                                          | <ul> <li>Water Shut-Off</li> <li>Well Integrity</li> <li>Other</li> <li>Site Facility Diagra<br/>m/Security Plan</li> </ul> |
| PLEASE FIND ATTACHED, AN UPDATED SITE SECURITY DIAGRAM FOR THE SUBJECT WELL.<br>Accepted for Record Purposes.<br>Approval Subject to Omsite Inspections.                                                                                                                |                                                                                        |                                                                                                                           |                                                                                                                                             |                                                                                                                                          |                                                                                                                             |
| 14. I hereby certify that the foregoing is true and correct.<br>Electronic Submission #208835 verified by the BLM Well Information System<br>For CHEVRON U.S.A. INC., sent to the Hobbs                                                                                 |                                                                                        |                                                                                                                           |                                                                                                                                             |                                                                                                                                          |                                                                                                                             |
| Name(Printed/Typed) DENIS                                                                                                                                                                                                                                               | Committed to AFMSS for pro                                                             | ~ 1                                                                                                                       | ERSON on 05/                                                                                                                                |                                                                                                                                          |                                                                                                                             |
| Signature (Electronic Submission) Date 05/29/2013                                                                                                                                                                                                                       |                                                                                        |                                                                                                                           |                                                                                                                                             |                                                                                                                                          |                                                                                                                             |
|                                                                                                                                                                                                                                                                         | THIS SPACE FOR                                                                         | FEDERAL OR STAT                                                                                                           |                                                                                                                                             |                                                                                                                                          |                                                                                                                             |
| Approved By                                                                                                                                                                                                                                                             |                                                                                        | Title                                                                                                                     | I CEPTEL                                                                                                                                    | FOR RECOR                                                                                                                                | D                                                                                                                           |
| Conditions of approval, if any, are attached. Approval of this notice does not warrant or certify that the applicant holds legal or equitable title to those rights in the subject lease which would entitle the applicant to conduct operations thereon. Office        |                                                                                        |                                                                                                                           | JUL                                                                                                                                         | 1 9 2013                                                                                                                                 |                                                                                                                             |
| Title 18 U.S.C. Section 1001 and Titl<br>States any false, fictitious or fraudu                                                                                                                                                                                         | e 43 U.S.C. Section 1212, make it a crin<br>lent statements or representations as to a | ne for any person knowingly a<br>any matter within its jurisdictio                                                        | BURFALL OF L                                                                                                                                | AND MANACEMENT                                                                                                                           | agency of the United                                                                                                        |
| ** OPEI                                                                                                                                                                                                                                                                 |                                                                                        | ORD ONLY                                                                                                                  | ** OPERAT                                                                                                                                   | D FIELD OFFICE<br>OR-SUBMITTED                                                                                                           |                                                                                                                             |
|                                                                                                                                                                                                                                                                         | OCD                                                                                    | 7-26-13                                                                                                                   |                                                                                                                                             | JUL 29 2'                                                                                                                                | ,<br>14[                                                                                                                    |