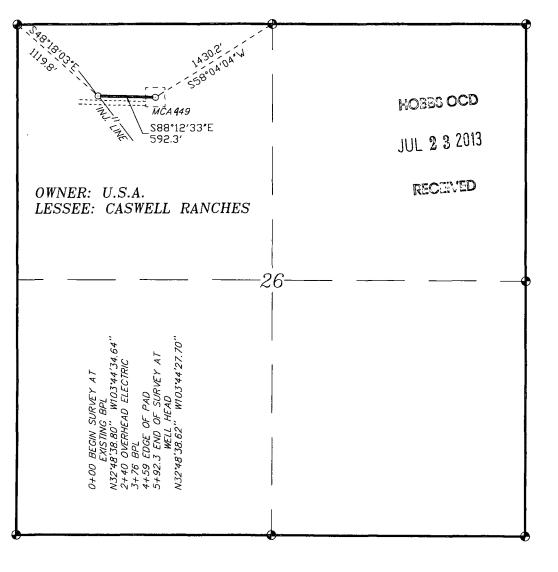

# SECTION 26, TOWNSHIP 17 SOUTH, RANGE 32 EAST, N.M.P.M., LEA COUNTY, NEW MEXICO.

## LEGAL DESCRIPTION

1000

A STRIP OF LAND 30.0 FEET WIDE, LOCATED IN SECTION 26, TOWNSHIP 17 SOUTH, RANGE 32 EAST, N.M.P.M., LEA COUNTY, NEW MEXICO AND BEING 15.0 FEET LEFT AND RIGHT OF THE ABOVE PLATTED CENTERLINE SURVEY.

592.3 FEET = 0.11 MILES = 35.89 RODS = 0.41 ACRES

BASIN SURVEYS P.O. BOX 1786-HOBBS, NEW MEXICO

W.O. Number: 28710 Drawn By: **J. GOAD**Date: 6-10-2013 Disk: JG - 28710P

ConocoPhillips

REF: PROPOSED MCA 449W INJECTION PIPELINE

1000

2000 FEET

A PIPELINE CROSSING USA LAND IN
SECTION 26, TOWNSHIP 17 SOUTH, RANGE 32 EAST,
N.M.P.M., LEA COUNTY, NEW MEXICO.

Survey Date: 6-7-2013 Sheet 1 of 1 Sheets