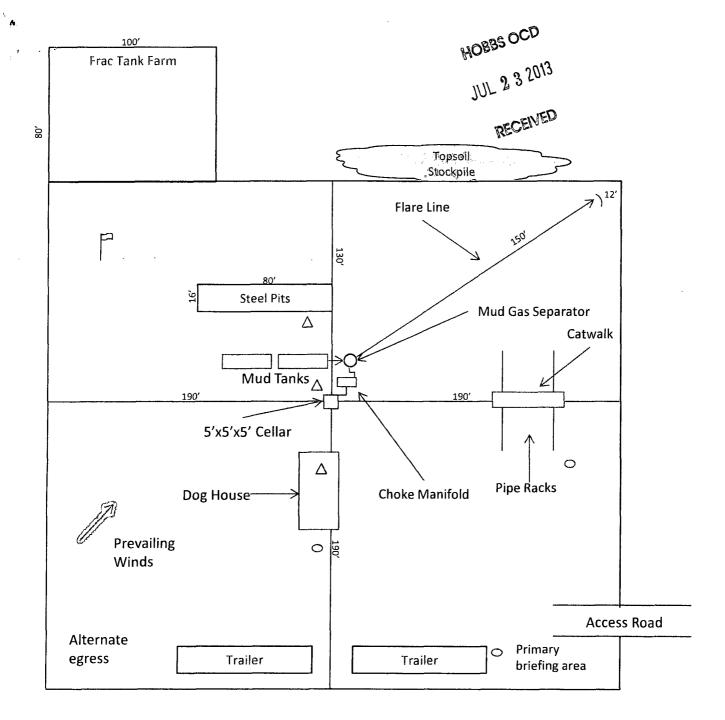

Exhibit D – Rig Diagram

Hallertau 4 Federal No. 2H

Cimarex Energy Co. of Colorado

4-26S-32E

SHL 330 FNL & 1650 FWL

BHL 330 FSL & 1980 FWL

Lea County, NM