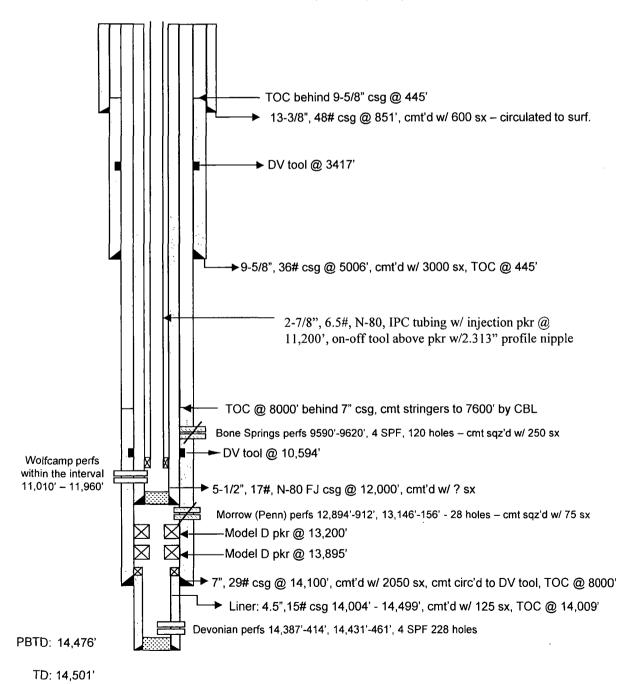

#### Lea Unit #2

LOCATION: Sec 12, T20S, R34E

#### Proposed Wellbore Diagram

FIELD:

LEA

GL:

DATE:

6/27/2013

LEASE:

**LEA UNIT** 

KB:

BY: **BKL** 

COUNTY:

LEA

SPUD DATE:

9/15/60

3667'

3688'

STATE:

**NEW MEXICO** 

API No: 30-025-02428

LOCATION:

1950' FNL & 1950' FWL, SEC. 12, T20S, R34E

- 1) **Day one:** MIRU pulling unit. NU BOP and RU cable spooler. POH with 2-7/8" tubing and lay down ESP equipment. Unload 5500' of 2-7/8" N-80 work string.
- 2) **Days two-three:** RIH with 6" bit, casing scraper and 2-7/8" tubing/work string (hydrotest tubing in hole to 8,000 psig). Run bit to 12,200'. POH and lay down casing scraper and bit.
- Days four-five: MIRU API wireline unit (see attached bids). Run GR/CNL/CBL log in 7" casing from 12,000' to 5,000'. POH with wireline. Run casing inspection log in 7" casing from 12,000' to surface. POH with wireline. RIH with CIBP for 7", 29# casing and set on wireline at +/- 12,000'. POH and RDMO wireline unit.
- Days six-seven: Set frac tank and load with +/- 450 bbls 2% KCl water. RIH with 5K packer and 2-7/8" tubing. Set packer at +/- 11,900'. RU pump truck, load tubing with 2% KCl water and test CIBP at 12,000' to 2,000 psig for 5 min. Bleed off pressure. Release packer and pull packer to +/- 9500' (above former Bone Springs perfs 9590'-9620'). Reset packer, RU pump truck, load tubing with 2% KCl water and test 7" casing below 9500' to 1,000 psig for 5 min. RU pump truck to 2-7/8" x 7" casing annulus, load casing with 2% KCl water and test 7" casing above 9500' to 500 psig for 15 min. Bleed pressure and RDMO pump truck.
- 5) **Day eight:** Release packer. POH and lay down all tubing and packer. TA well pending evaluation of best SWD interval(s) and permitting with the OCD and BLM.