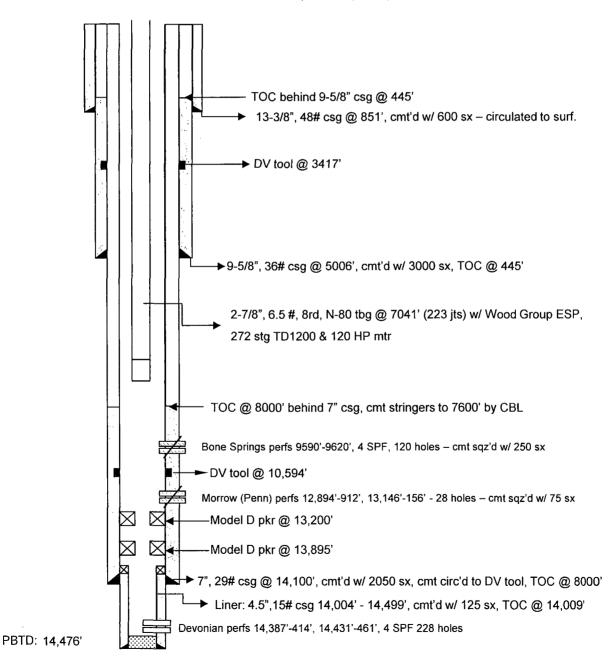

### Lea Unit #2

LOCATION: Sec 12, T20S, R34E

#### **Current Wellbore Diagram**

FIELD:

LEA

GL:

DATE:

6/26/2013

LEASE:

LEA UNIT

KB:

BY: **BKL** 

COUNTY: STATE:

TD: 14,501'

LEA

SPUD DATE:

9/15/60

3667'

3688'

API No: 30-025-02428

LOCATION:

**NEW MEXICO** 

1950' FNL & 1950' FWL, SEC. 12, T20S, R34E

# Lea Unit #2 Lea Field Lea County, New Mexico

Well Data:

KB 21' AGL

7", 29# csg at 14,100', cemented with 2,050 sx, TOC at 8000'

2-7/8", 6.5#, N-80 tubing at 7041' (223 jts) with rental Wood Group (now

GE) ESP equipment (272 stage TD1200 with 120 HP motor)