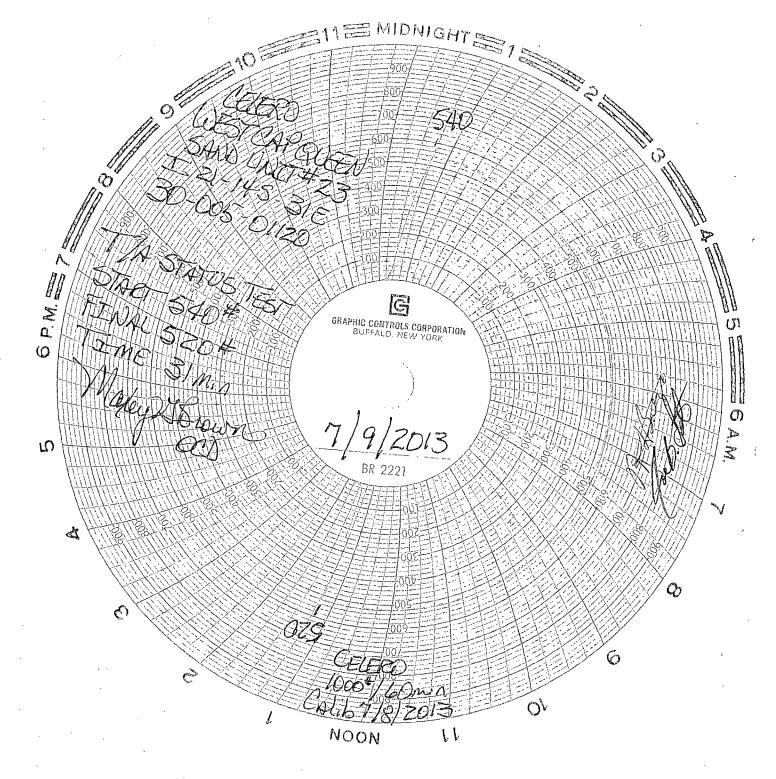

Ran MIT. Test for 30 min w/ pressures from 540# to 520#. Held ok. Test was witnessed by Maxie Brown-OCD. Original chart attached for BLM & copy for OCD. Well is now TA'd.

APPROVED FOR 12 MONTH PERIOD FHILING 1111 6 0 2044