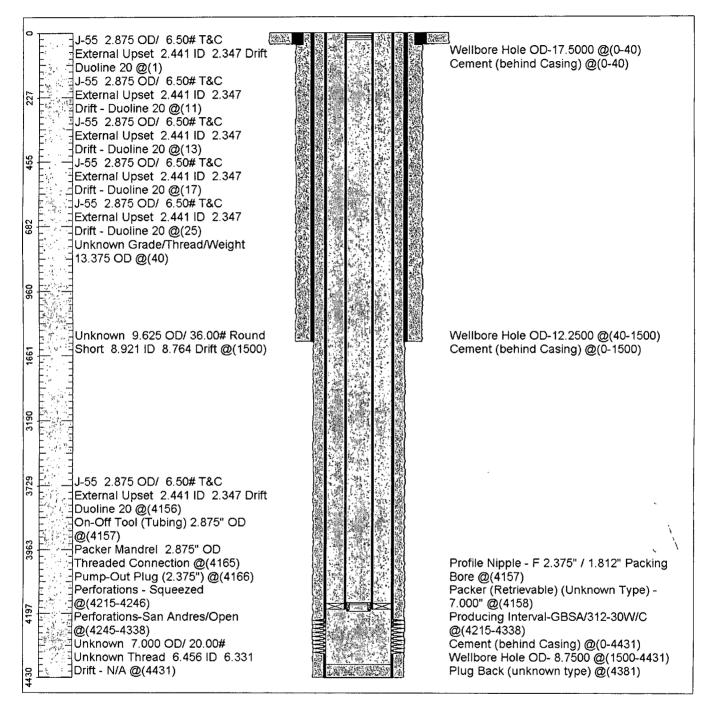

|                                                    |                                 | State of Ne                 | w Mexico<br>Iral Resources Departme | nt                                                                                                                                                                                                                                                                                                                                                                                                                                                                                                                                                                                                                                                                                                                                                                                                                                                                                                                                                                                                                                                                                                                                                                                                                                                                                                                                                                                                                                                                                                                                                                                                                                                                                                                                                                                                                                                                                 | Form C-103          |
|----------------------------------------------------|---------------------------------|-----------------------------|-------------------------------------|------------------------------------------------------------------------------------------------------------------------------------------------------------------------------------------------------------------------------------------------------------------------------------------------------------------------------------------------------------------------------------------------------------------------------------------------------------------------------------------------------------------------------------------------------------------------------------------------------------------------------------------------------------------------------------------------------------------------------------------------------------------------------------------------------------------------------------------------------------------------------------------------------------------------------------------------------------------------------------------------------------------------------------------------------------------------------------------------------------------------------------------------------------------------------------------------------------------------------------------------------------------------------------------------------------------------------------------------------------------------------------------------------------------------------------------------------------------------------------------------------------------------------------------------------------------------------------------------------------------------------------------------------------------------------------------------------------------------------------------------------------------------------------------------------------------------------------------------------------------------------------|---------------------|
|                                                    | CDO 20000                       |                             |                                     | in the second seco | Revised 5-27-2004   |
| FILE IN TRIPLICATE                                 | HOBDO OIL (                     |                             | TION DIVISION                       |                                                                                                                                                                                                                                                                                                                                                                                                                                                                                                                                                                                                                                                                                                                                                                                                                                                                                                                                                                                                                                                                                                                                                                                                                                                                                                                                                                                                                                                                                                                                                                                                                                                                                                                                                                                                                                                                                    |                     |
| DISTRICT I<br>1625 N. French Dr., Hobbs, NM 8824   | JUL 29 2013                     | 1220 South S<br>Santa Fe, N |                                     | WELL API NO                                                                                                                                                                                                                                                                                                                                                                                                                                                                                                                                                                                                                                                                                                                                                                                                                                                                                                                                                                                                                                                                                                                                                                                                                                                                                                                                                                                                                                                                                                                                                                                                                                                                                                                                                                                                                                                                        |                     |
| <u>DISTRICT II</u>                                 | JUL 20 LON                      | Santa re, r                 | 101 07505                           | 5. Indicate Type of Lease                                                                                                                                                                                                                                                                                                                                                                                                                                                                                                                                                                                                                                                                                                                                                                                                                                                                                                                                                                                                                                                                                                                                                                                                                                                                                                                                                                                                                                                                                                                                                                                                                                                                                                                                                                                                                                                          |                     |
| 1301 W. Grand Ave, Artesia, NM 8821                | )                               |                             |                                     | STATE                                                                                                                                                                                                                                                                                                                                                                                                                                                                                                                                                                                                                                                                                                                                                                                                                                                                                                                                                                                                                                                                                                                                                                                                                                                                                                                                                                                                                                                                                                                                                                                                                                                                                                                                                                                                                                                                              | FEE X               |
| DISTRICT III                                       | RECEIVED                        |                             |                                     | 6. State Oil & Gas Lease No.                                                                                                                                                                                                                                                                                                                                                                                                                                                                                                                                                                                                                                                                                                                                                                                                                                                                                                                                                                                                                                                                                                                                                                                                                                                                                                                                                                                                                                                                                                                                                                                                                                                                                                                                                                                                                                                       |                     |
| 1000 Rio Brazos Rd, Aztec, NM 87410                |                                 | ODTO ON WELL                | 0                                   | 7. Lease Name or Unit Agree                                                                                                                                                                                                                                                                                                                                                                                                                                                                                                                                                                                                                                                                                                                                                                                                                                                                                                                                                                                                                                                                                                                                                                                                                                                                                                                                                                                                                                                                                                                                                                                                                                                                                                                                                                                                                                                        | ament Name          |
| SUNDRY<br>(DO NOT USE THIS FORM FO                 | NOTICES AND REPO                |                             |                                     | North Hobbs (G/SA) Un                                                                                                                                                                                                                                                                                                                                                                                                                                                                                                                                                                                                                                                                                                                                                                                                                                                                                                                                                                                                                                                                                                                                                                                                                                                                                                                                                                                                                                                                                                                                                                                                                                                                                                                                                                                                                                                              |                     |
| DIFFERENT RESERVOIR. U                             |                                 |                             |                                     | Section 30                                                                                                                                                                                                                                                                                                                                                                                                                                                                                                                                                                                                                                                                                                                                                                                                                                                                                                                                                                                                                                                                                                                                                                                                                                                                                                                                                                                                                                                                                                                                                                                                                                                                                                                                                                                                                                                                         | n /                 |
| 1. Type of Well:                                   | <u></u>                         |                             |                                     | 8. Well No. 312                                                                                                                                                                                                                                                                                                                                                                                                                                                                                                                                                                                                                                                                                                                                                                                                                                                                                                                                                                                                                                                                                                                                                                                                                                                                                                                                                                                                                                                                                                                                                                                                                                                                                                                                                                                                                                                                    |                     |
| Oil Well                                           | Gas Well                        | Other Injec                 | ctor                                |                                                                                                                                                                                                                                                                                                                                                                                                                                                                                                                                                                                                                                                                                                                                                                                                                                                                                                                                                                                                                                                                                                                                                                                                                                                                                                                                                                                                                                                                                                                                                                                                                                                                                                                                                                                                                                                                                    |                     |
| 2. Name of Operator<br>Occidental Permian Ltd.     | /                               |                             |                                     | 9. OGRID No. 157984                                                                                                                                                                                                                                                                                                                                                                                                                                                                                                                                                                                                                                                                                                                                                                                                                                                                                                                                                                                                                                                                                                                                                                                                                                                                                                                                                                                                                                                                                                                                                                                                                                                                                                                                                                                                                                                                |                     |
| 3. Address of Operator                             |                                 |                             |                                     | 10. Pool name or Wildcat                                                                                                                                                                                                                                                                                                                                                                                                                                                                                                                                                                                                                                                                                                                                                                                                                                                                                                                                                                                                                                                                                                                                                                                                                                                                                                                                                                                                                                                                                                                                                                                                                                                                                                                                                                                                                                                           | Hobbs (G/SA)        |
| HCR 1 Box 90 Denver City                           | , TX 79323                      |                             |                                     |                                                                                                                                                                                                                                                                                                                                                                                                                                                                                                                                                                                                                                                                                                                                                                                                                                                                                                                                                                                                                                                                                                                                                                                                                                                                                                                                                                                                                                                                                                                                                                                                                                                                                                                                                                                                                                                                                    | <i></i> /           |
| 4. Well Location                                   |                                 |                             |                                     |                                                                                                                                                                                                                                                                                                                                                                                                                                                                                                                                                                                                                                                                                                                                                                                                                                                                                                                                                                                                                                                                                                                                                                                                                                                                                                                                                                                                                                                                                                                                                                                                                                                                                                                                                                                                                                                                                    |                     |
| Unit Letter <u>B</u> 530                           | Feet From The                   | North L                     | ne and <u>1448</u> Fee              | et From The East                                                                                                                                                                                                                                                                                                                                                                                                                                                                                                                                                                                                                                                                                                                                                                                                                                                                                                                                                                                                                                                                                                                                                                                                                                                                                                                                                                                                                                                                                                                                                                                                                                                                                                                                                                                                                                                                   | Line                |
| Section 30                                         | Township                        |                             | Range 38-1                          | E NMPM                                                                                                                                                                                                                                                                                                                                                                                                                                                                                                                                                                                                                                                                                                                                                                                                                                                                                                                                                                                                                                                                                                                                                                                                                                                                                                                                                                                                                                                                                                                                                                                                                                                                                                                                                                                                                                                                             | Lea County          |
|                                                    | 11. Elevation (Sho<br>3664.5 KB | ow whether DF, RKB          | RT GR, etc.)                        |                                                                                                                                                                                                                                                                                                                                                                                                                                                                                                                                                                                                                                                                                                                                                                                                                                                                                                                                                                                                                                                                                                                                                                                                                                                                                                                                                                                                                                                                                                                                                                                                                                                                                                                                                                                                                                                                                    |                     |
|                                                    |                                 |                             |                                     |                                                                                                                                                                                                                                                                                                                                                                                                                                                                                                                                                                                                                                                                                                                                                                                                                                                                                                                                                                                                                                                                                                                                                                                                                                                                                                                                                                                                                                                                                                                                                                                                                                                                                                                                                                                                                                                                                    |                     |
| Pit or Below-grade Tank Application                | on or Closure                   |                             |                                     |                                                                                                                                                                                                                                                                                                                                                                                                                                                                                                                                                                                                                                                                                                                                                                                                                                                                                                                                                                                                                                                                                                                                                                                                                                                                                                                                                                                                                                                                                                                                                                                                                                                                                                                                                                                                                                                                                    |                     |
| Pit Type Depth of G                                |                                 |                             |                                     |                                                                                                                                                                                                                                                                                                                                                                                                                                                                                                                                                                                                                                                                                                                                                                                                                                                                                                                                                                                                                                                                                                                                                                                                                                                                                                                                                                                                                                                                                                                                                                                                                                                                                                                                                                                                                                                                                    | surface water       |
| Pit Line: Thickness m                              | Below-Grade Tank                | k: Volume                   | bbls; Construction Ma               | iterial                                                                                                                                                                                                                                                                                                                                                                                                                                                                                                                                                                                                                                                                                                                                                                                                                                                                                                                                                                                                                                                                                                                                                                                                                                                                                                                                                                                                                                                                                                                                                                                                                                                                                                                                                                                                                                                                            |                     |
| 12.                                                | hook Annonrista Day             | ta Indianta Natu            | re of Notice, Report, or (          | Othor Data                                                                                                                                                                                                                                                                                                                                                                                                                                                                                                                                                                                                                                                                                                                                                                                                                                                                                                                                                                                                                                                                                                                                                                                                                                                                                                                                                                                                                                                                                                                                                                                                                                                                                                                                                                                                                                                                         |                     |
|                                                    | INTENTION TO:                   | to mulcate Natu             |                                     | SEQUENT REPORT C                                                                                                                                                                                                                                                                                                                                                                                                                                                                                                                                                                                                                                                                                                                                                                                                                                                                                                                                                                                                                                                                                                                                                                                                                                                                                                                                                                                                                                                                                                                                                                                                                                                                                                                                                                                                                                                                   | )E.                 |
|                                                    | _                               |                             |                                     |                                                                                                                                                                                                                                                                                                                                                                                                                                                                                                                                                                                                                                                                                                                                                                                                                                                                                                                                                                                                                                                                                                                                                                                                                                                                                                                                                                                                                                                                                                                                                                                                                                                                                                                                                                                                                                                                                    | _                   |
|                                                    |                                 |                             |                                     |                                                                                                                                                                                                                                                                                                                                                                                                                                                                                                                                                                                                                                                                                                                                                                                                                                                                                                                                                                                                                                                                                                                                                                                                                                                                                                                                                                                                                                                                                                                                                                                                                                                                                                                                                                                                                                                                                    |                     |
|                                                    | CHANGE PLANS                    |                             | COMMENCE DRILLING OP                |                                                                                                                                                                                                                                                                                                                                                                                                                                                                                                                                                                                                                                                                                                                                                                                                                                                                                                                                                                                                                                                                                                                                                                                                                                                                                                                                                                                                                                                                                                                                                                                                                                                                                                                                                                                                                                                                                    | ABANDONMENT         |
| PULL OR ALTER CASING                               | Multiple Completio              |                             | CASING TEST AND CEMEN               | NI JOB                                                                                                                                                                                                                                                                                                                                                                                                                                                                                                                                                                                                                                                                                                                                                                                                                                                                                                                                                                                                                                                                                                                                                                                                                                                                                                                                                                                                                                                                                                                                                                                                                                                                                                                                                                                                                                                                             | -                   |
| OTHER:                                             |                                 | _ [_]  '                    | OTHER:                              |                                                                                                                                                                                                                                                                                                                                                                                                                                                                                                                                                                                                                                                                                                                                                                                                                                                                                                                                                                                                                                                                                                                                                                                                                                                                                                                                                                                                                                                                                                                                                                                                                                                                                                                                                                                                                                                                                    |                     |
| 13. Describe Proposed or Complete                  |                                 |                             |                                     |                                                                                                                                                                                                                                                                                                                                                                                                                                                                                                                                                                                                                                                                                                                                                                                                                                                                                                                                                                                                                                                                                                                                                                                                                                                                                                                                                                                                                                                                                                                                                                                                                                                                                                                                                                                                                                                                                    | starting any        |
| proposed work) SEE RULE 1                          | 103. For Multiple Comple        | etions: Attach wel          | lbore diagram of proposed           | completion or recompletion.                                                                                                                                                                                                                                                                                                                                                                                                                                                                                                                                                                                                                                                                                                                                                                                                                                                                                                                                                                                                                                                                                                                                                                                                                                                                                                                                                                                                                                                                                                                                                                                                                                                                                                                                                                                                                                                        |                     |
| 1. RUPU & RU.<br>2. RU wire linc & perforat        | e tubing @4156' RD v            | vire line                   |                                     |                                                                                                                                                                                                                                                                                                                                                                                                                                                                                                                                                                                                                                                                                                                                                                                                                                                                                                                                                                                                                                                                                                                                                                                                                                                                                                                                                                                                                                                                                                                                                                                                                                                                                                                                                                                                                                                                                    |                     |
| 3. ND wellhead/NU BOP.                             |                                 |                             |                                     |                                                                                                                                                                                                                                                                                                                                                                                                                                                                                                                                                                                                                                                                                                                                                                                                                                                                                                                                                                                                                                                                                                                                                                                                                                                                                                                                                                                                                                                                                                                                                                                                                                                                                                                                                                                                                                                                                    |                     |
| 4. POOH and lay down tu                            |                                 | er.                         |                                     |                                                                                                                                                                                                                                                                                                                                                                                                                                                                                                                                                                                                                                                                                                                                                                                                                                                                                                                                                                                                                                                                                                                                                                                                                                                                                                                                                                                                                                                                                                                                                                                                                                                                                                                                                                                                                                                                                    |                     |
| 5. RIH w/bit. Tag @4357<br>6. RIH w/CIBP set @4275 |                                 | 066' RUHES&                 | pump 38 bbl cement into             | formation RD HFS                                                                                                                                                                                                                                                                                                                                                                                                                                                                                                                                                                                                                                                                                                                                                                                                                                                                                                                                                                                                                                                                                                                                                                                                                                                                                                                                                                                                                                                                                                                                                                                                                                                                                                                                                                                                                                                                   |                     |
|                                                    |                                 |                             |                                     | 162'. Drill on CICR from 4                                                                                                                                                                                                                                                                                                                                                                                                                                                                                                                                                                                                                                                                                                                                                                                                                                                                                                                                                                                                                                                                                                                                                                                                                                                                                                                                                                                                                                                                                                                                                                                                                                                                                                                                                                                                                                                         | 4162-4165'. Continu |
| to drill on cement from                            |                                 |                             |                                     |                                                                                                                                                                                                                                                                                                                                                                                                                                                                                                                                                                                                                                                                                                                                                                                                                                                                                                                                                                                                                                                                                                                                                                                                                                                                                                                                                                                                                                                                                                                                                                                                                                                                                                                                                                                                                                                                                    |                     |
| 8. Drill on CIBP from 427<br>stripper head, POOH w |                                 | m 4278-4352' (fe            | ll thru). Drill on iron sulf        | ide from 4357-4384'. RD p                                                                                                                                                                                                                                                                                                                                                                                                                                                                                                                                                                                                                                                                                                                                                                                                                                                                                                                                                                                                                                                                                                                                                                                                                                                                                                                                                                                                                                                                                                                                                                                                                                                                                                                                                                                                                                                          | oower swivel &      |
| 9. RU wire line & perforat                         |                                 | , 4310-22', 4328-           | 38' at 4 JSPF. RD wire li           | ne.                                                                                                                                                                                                                                                                                                                                                                                                                                                                                                                                                                                                                                                                                                                                                                                                                                                                                                                                                                                                                                                                                                                                                                                                                                                                                                                                                                                                                                                                                                                                                                                                                                                                                                                                                                                                                                                                                |                     |
| ·· •                                               | · · ·                           |                             | **see attached sheet for a          |                                                                                                                                                                                                                                                                                                                                                                                                                                                                                                                                                                                                                                                                                                                                                                                                                                                                                                                                                                                                                                                                                                                                                                                                                                                                                                                                                                                                                                                                                                                                                                                                                                                                                                                                                                                                                                                                                    |                     |
| I hereby certify that the information abo          | ve is true and complete to the  | e best of my knowled        | ge and belief. I further certify    | that any pit or below-grade tank                                                                                                                                                                                                                                                                                                                                                                                                                                                                                                                                                                                                                                                                                                                                                                                                                                                                                                                                                                                                                                                                                                                                                                                                                                                                                                                                                                                                                                                                                                                                                                                                                                                                                                                                                                                                                                                   | has been/will be    |
| constructed or<br>closed according to NMOCD guidel | ines , a general                | I permit                    | or an (attached) alternative        | e OCD-approved                                                                                                                                                                                                                                                                                                                                                                                                                                                                                                                                                                                                                                                                                                                                                                                                                                                                                                                                                                                                                                                                                                                                                                                                                                                                                                                                                                                                                                                                                                                                                                                                                                                                                                                                                                                                                                                                     | 1                   |
|                                                    |                                 |                             | plan                                |                                                                                                                                                                                                                                                                                                                                                                                                                                                                                                                                                                                                                                                                                                                                                                                                                                                                                                                                                                                                                                                                                                                                                                                                                                                                                                                                                                                                                                                                                                                                                                                                                                                                                                                                                                                                                                                                                    | ]                   |
| SIGNATURE NUNO                                     | in () Ath                       | you                         | TITLE Administrative                | Associate DAT                                                                                                                                                                                                                                                                                                                                                                                                                                                                                                                                                                                                                                                                                                                                                                                                                                                                                                                                                                                                                                                                                                                                                                                                                                                                                                                                                                                                                                                                                                                                                                                                                                                                                                                                                                                                                                                                      | E 07/26/2013        |
| ·                                                  | A. Johnson E-r                  | mail address:               | mendy johnson@oxy.com               |                                                                                                                                                                                                                                                                                                                                                                                                                                                                                                                                                                                                                                                                                                                                                                                                                                                                                                                                                                                                                                                                                                                                                                                                                                                                                                                                                                                                                                                                                                                                                                                                                                                                                                                                                                                                                                                                                    |                     |
| For State Use Only                                 |                                 | /                           |                                     |                                                                                                                                                                                                                                                                                                                                                                                                                                                                                                                                                                                                                                                                                                                                                                                                                                                                                                                                                                                                                                                                                                                                                                                                                                                                                                                                                                                                                                                                                                                                                                                                                                                                                                                                                                                                                                                                                    | 000-392-0280        |
| APPROVED BY                                        |                                 |                             | TITLE Diet "                        | N <del>DT</del>                                                                                                                                                                                                                                                                                                                                                                                                                                                                                                                                                                                                                                                                                                                                                                                                                                                                                                                                                                                                                                                                                                                                                                                                                                                                                                                                                                                                                                                                                                                                                                                                                                                                                                                                                                                                                                                                    | 72 2-1              |
|                                                    | 2 percent                       |                             | TITLE US,                           | DA                                                                                                                                                                                                                                                                                                                                                                                                                                                                                                                                                                                                                                                                                                                                                                                                                                                                                                                                                                                                                                                                                                                                                                                                                                                                                                                                                                                                                                                                                                                                                                                                                                                                                                                                                                                                                                                                                 | 12 20-201-          |
| CONDITIONS OF APPROVAL IF ANY                      | $\mathcal{O}$                   |                             |                                     |                                                                                                                                                                                                                                                                                                                                                                                                                                                                                                                                                                                                                                                                                                                                                                                                                                                                                                                                                                                                                                                                                                                                                                                                                                                                                                                                                                                                                                                                                                                                                                                                                                                                                                                                                                                                                                                                                    |                     |
|                                                    |                                 |                             |                                     |                                                                                                                                                                                                                                                                                                                                                                                                                                                                                                                                                                                                                                                                                                                                                                                                                                                                                                                                                                                                                                                                                                                                                                                                                                                                                                                                                                                                                                                                                                                                                                                                                                                                                                                                                                                                                                                                                    |                     |
|                                                    |                                 |                             |                                     |                                                                                                                                                                                                                                                                                                                                                                                                                                                                                                                                                                                                                                                                                                                                                                                                                                                                                                                                                                                                                                                                                                                                                                                                                                                                                                                                                                                                                                                                                                                                                                                                                                                                                                                                                                                                                                                                                    | 2013/               |
|                                                    |                                 |                             |                                     | JUL 30                                                                                                                                                                                                                                                                                                                                                                                                                                                                                                                                                                                                                                                                                                                                                                                                                                                                                                                                                                                                                                                                                                                                                                                                                                                                                                                                                                                                                                                                                                                                                                                                                                                                                                                                                                                                                                                                             | 10101               |
|                                                    |                                 |                             |                                     |                                                                                                                                                                                                                                                                                                                                                                                                                                                                                                                                                                                                                                                                                                                                                                                                                                                                                                                                                                                                                                                                                                                                                                                                                                                                                                                                                                                                                                                                                                                                                                                                                                                                                                                                                                                                                                                                                    |                     |