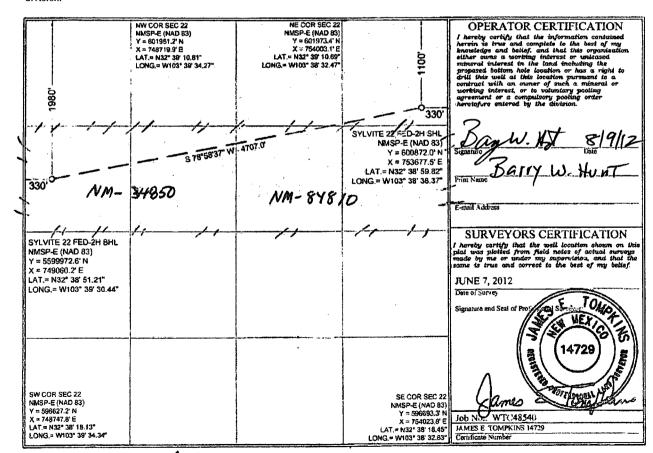

☐ AMENDED REPORT

RECEIVED
RECEIVED AND ACREAGE DEDICATION PLAT

| WELL ECCATION AND ACREAGE DEDICATION PLAT      |                                         |          |                    |                                         |                                      |                  |               |                                       |         |  |
|------------------------------------------------|-----------------------------------------|----------|--------------------|-----------------------------------------|--------------------------------------|------------------|---------------|---------------------------------------|---------|--|
| 30-02                                          | t1274                                   | 2        | Pool Code          | 60                                      | Pool Name  Pool Name  DELAWARE, EAST |                  |               |                                       |         |  |
| Property Co                                    | ode                                     |          |                    |                                         | Property Name                        |                  |               | Well Nun                              | nber    |  |
| 40034                                          |                                         |          | SYLVITE 22 FED COM |                                         |                                      |                  |               | 2H                                    |         |  |
| OGRID N                                        | 0.                                      |          |                    | *************************************** | Operator Name                        | <del></del>      | ······        | Elevation                             | on      |  |
| 6137                                           |                                         |          | DEVO!              | DEVON ENERGY PRODUCTION COMPANY, LP.    |                                      |                  |               |                                       | 3645.9' |  |
| Surface Location                               |                                         |          |                    |                                         |                                      |                  |               |                                       |         |  |
| UL or lot no.                                  | Section                                 | Township | Range              | Lot Idn                                 | Feet from the                        | North/South line | Feet from the | East/West line                        | County  |  |
| Α                                              | 22                                      | 19 S     | 33 E               |                                         | 1100                                 | NORTH            | 330           | EAST                                  | LEA     |  |
| Bottom Hole Location If Different From Surface |                                         |          |                    |                                         |                                      |                  |               |                                       |         |  |
| UL or lot no.                                  | Section                                 | Township | Range              | Lot Idn                                 | Feet from the                        | North/South line | Feet from the | East/West line                        | County  |  |
| E                                              | 22                                      | 19 S     | 33 E               |                                         | 1980                                 | NORTH            | 330           | WEST                                  | LEA     |  |
| Dedicated Acres                                | Dedicated Acres Joint or Infill Consoli |          | Consolidated Code  | le Order                                | r No.                                | <u>*</u>         |               | · · · · · · · · · · · · · · · · · · · |         |  |
| 160                                            |                                         |          |                    |                                         |                                      |                  |               |                                       |         |  |